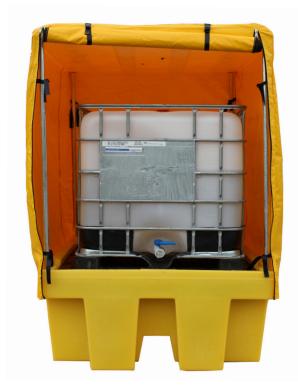

## Covered Single IBC Spill Pallet - BB1C

Designed to give you the flexibility of using a poly spill pallet outside without the sump filling with rainwater. This IBC spill pallet has a self-assembly steel frame and comes with a polyethylene cover which can be tied in place to keep it open and the sump fully complies with all the UK regulations relating to sump capacities.

| SPECIFICATION        |                         |
|----------------------|-------------------------|
| External size        | L1760 x W1350 x H2410mm |
| Number of containers | 1 x 1000ltr             |
| Sump capacity        | 1100ltr                 |
| Colour               | Blue or Yellow          |
| Tare weight          | 119kg                   |
| UDL                  | 1500kg                  |