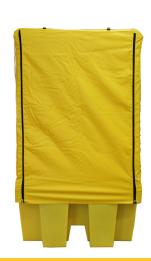

## Covered Single IBC Spill Pallet - BB1C

Designed to give you the flexibility of using a poly spill pallet outside without the sump filling with rainwater. This IBC spill pallet has a self-assembly steel frame and comes with a polyethylene cover which can be tied in place to keep it open and the sump fully complies with all the UK regulations relating to sump capacities.

| SPECIFICATION        |                         |
|----------------------|-------------------------|
| External size        | L1760 x W1350 x H2410mm |
| Number of containers | 1 x 1000ltr             |
| Sump capacity        | 1100ltr                 |
| Colour               | Blue or Yellow          |
| Tare weight          | 119kg                   |
| UDL                  | 1500kg                  |