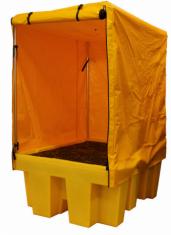

## Covered Single IBC Spill Pallet - BB1C

Designed to give you the flexibility of using a poly spill pallet outside without the sump filling with rainwater. This IBC spill pallet has a self-assembly steel frame and comes with a polyethylene cover which can be tied in place to keep it open and the sump fully complies with all the UK regulations relating to sump capacities.

| SPECIFICATION        |                         |
|----------------------|-------------------------|
| External size        | L1760 x W1350 x H2410mm |
| Number of containers | 1 x 1000ltr             |
| Sump capacity        | 1100ltr                 |
| Colour               | Blue or Yellow          |
| Tare weight          | 119kg                   |
| UDL                  | 1500kg                  |