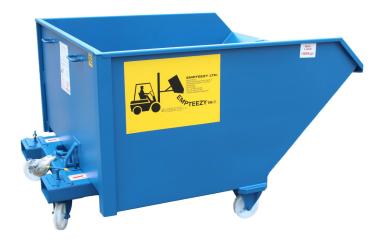

## Auto Tipping Skip on Castors ATS11C

## 1.1m<sup>3</sup> on castors

Manufactured from steel plate with oil tight welds the skip has a dampened tipping action, which is controlled from the safety of the cab (no wires to pull no climbing on the mast of the forklift truck It automatically releases by lowering onto the edge of the skip and re-locks by lowering again after the load has been tipped. The unit comes complete with 2 fixed, 2 swivel nylon castors and safety securing chain.

| SPECIFICATION  |                               |
|----------------|-------------------------------|
| External size  | L1760mm x W1290mm x<br>H958mm |
| Nominal volume | 1.1m <sup>3</sup>             |
| Maximum load   | 1250kg                        |
| Colour         | Blue RAL 5019                 |
| Tare weight    | 202kg                         |