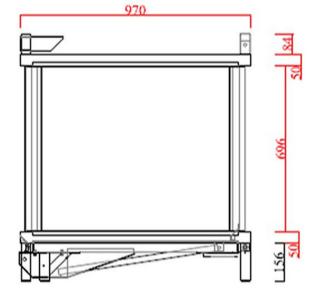

| SPECIFICATION  |                       |
|----------------|-----------------------|
| External size  | L1020 x W970 x 1040mm |
| Nominal volume | 0.7m <sup>3</sup>     |
| Maximum load   | 1000kg                |
| Colour         | Blue RAL 5019         |
| Tare weight    | 139kg                 |