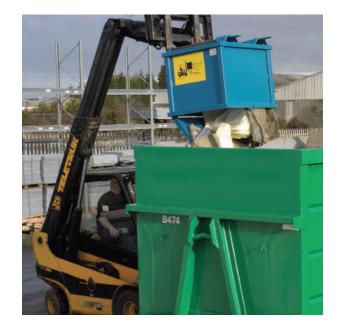

## **Auto Dumping Container - ADC7L**

## 0.7m3 on legs

Manufactured with steel plate sides and a steel plate base, this unit is not only robust, but extremely practical too. It can be moved by hand pallet truck, or of course by forklift truck, it is totally automatic, no wires, no climbing, just lower onto the edge of a skip to open and re-lower after dumping to close. The unit comes complete with safety securing chain.

**IMPORTANT INFORMATION**: This unit is not designed for use with wet loads as they will leak from the base of the unit and could also cause overloading issues resulting in significant damage to the locking mechanism, which would affect your warranty rights.