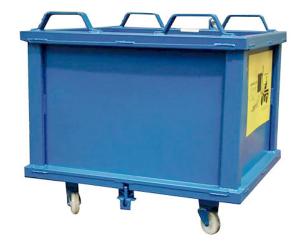

## **Auto Dumping Container - ADC7C**

## 0.7m<sup>3</sup> on castors

Manufactured with steel plate sides and a steel plate base, this unit is not only robust, but extremely practical too. It can be moved by hand pallet truck, or of course by forklift truck, it is totally automatic, no wires, no climbing, just lower onto the edge of a skip to open and re-lower after dumping to close. The unit comes complete with safety securing chain and 4, all swivel nylon castors.

| SPECIFICATION  |                       |
|----------------|-----------------------|
| External size  | L1020 x W970 x 1080mm |
| Nominal volume | 0.7m <sup>3</sup>     |
| Maximum load   | 1000kg                |
| Colour         | Blue RAL 5019         |
| Tare weight    | 139kg                 |