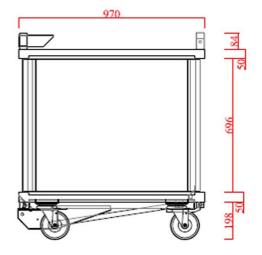

| SPECIFICATION  |                       |
|----------------|-----------------------|
| External size  | L1020 x W970 x 1080mm |
| Nominal volume | 0.7m <sup>3</sup>     |
| Maximum load   | 1000kg                |
| Colour         | Blue RAL 5019         |
| Tare weight    | 139kg                 |