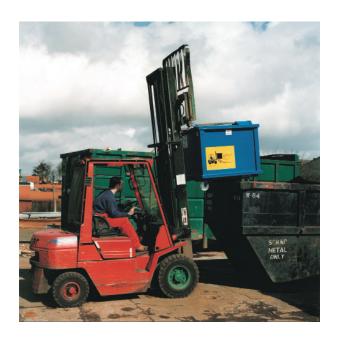

## **Auto Dumping Container - ADC5L**

0.5m3 on legs

Manufactured with steel plate sides and a steel plate base, this unit is not only robust, but extremely practical too. It can be moved by hand pallet truck, or of course by forklift truck, it is totally automatic, no wires, no climbing, just lower onto the edge of a skip to open and re-lower after dumping to close. The unit comes complete with safety securing chains.