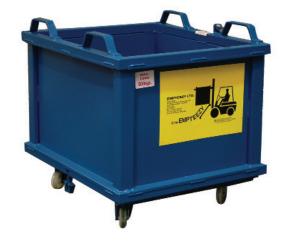

## Auto Dumping Container - ADC5C

## 0.5m<sup>3</sup> on castors

Manufactured with steel plate sides and a steel plate base, this unit is not only robust, but extremely practical too. It can be moved by hand pallet truck, or of course by forklift truck, it is totally automatic, no wires, no climbing, just lower onto the edge of a skip to open and re-lower after dumping to close. The unit comes complete with safety securing chains.

| SPECIFICATION  |                       |
|----------------|-----------------------|
| External size  | L1020 x W870 x H920mm |
| Nominal volume | 900kg                 |
| Maximum load   | 0.5m <sup>3</sup>     |
| Colour         | Blue RAL 5019         |
| Tare weight    | 89kg                  |