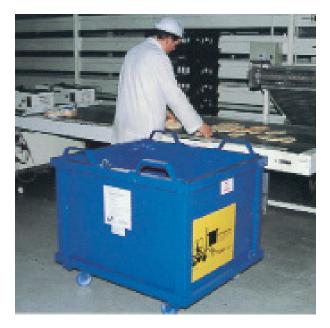

## 0.5m<sup>3</sup> on castors

Manufactured with steel plate sides and a steel plate base, this unit is not only robust, but extremely practical too. It can be moved by hand pallet truck, or of course by forklift truck, it is totally automatic, no wires, no climbing, just lower onto the edge of a skip to open and re-lower after dumping to close. The unit comes complete with safety securing chains.