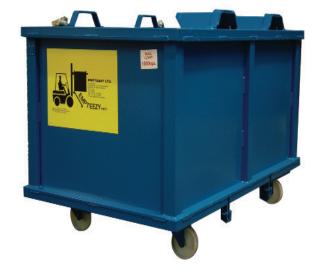

## **Auto Dumping Container - ADC15C**

## 1.5m<sup>3</sup> on castors

Manufactured with steel plate sides and a steel plate base, this unit is not only robust, but extremely practical too. It can be moved by hand pallet truck, or of course by forklift truck, it is totally automatic, no wires, no climbing, just lower onto the edge of a skip to open and re-lower after dumping to close. The unit comes complete with safety securing chain and 4, all swivel nylon castors.

| SPECIFICATION  |                         |
|----------------|-------------------------|
| External size  | L1690 x W1050 x H1080mm |
| Nominal volume | 1.5m <sup>3</sup>       |
| Maximum load   | 1500kg                  |
| Colour         | Blue RAL 5019           |
| Tare weight    | 190kg                   |