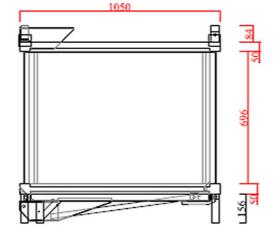

| SPECIFICATION  |                             |
|----------------|-----------------------------|
| External size  | L1320mm x W1050mm x H1040mm |
| Nominal volume | 1.0m <sup>3</sup>           |
| Maximum load   | 1250kg                      |
| Colour         | Blue RAL 5019               |
| Tare weight    | 165kg                       |