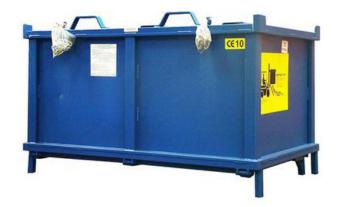

## **Auto Dumping Container - ADC10L**

## 1.0m3 on legs

Manufactured with steel plate sides and a steel plate base, this unit is not only robust, but extremely practical too. It can be moved by hand pallet truck, or of course by forklift truck, it is totally automatic, no wires, no climbing, just lower onto the edge of a skip to open and re-lower after dumping to close. The unit comes complete with safety securing chain.

**IMPORTANT INFORMATION**: This unit is not designed for use with wet loads as they will leak from the base of the unit and could also cause overloading issues resulting in significant damage to the locking mechanism, which would affect your warranty rights.