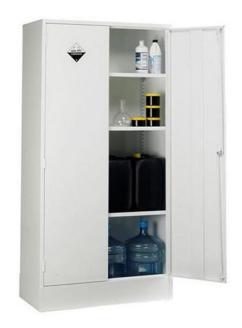

## Acid & Alkali Cabinet - AAC72/36

L915mm x W457mm x H1829mm

Designed to comply with current UK regulations this acid and alkali cabinet is manufactured from sheet steel, the unit has a liquid tight sump tray, three adjustable shelves, lockable doors and is fitted with warning signage BS5378.

| SPECIFICATION     |                       |
|-------------------|-----------------------|
| Size              | L915 x W457 x H1829mm |
| Number of doors   | 2                     |
| Number of shelves | 3                     |
| Colour            | White                 |
| Tare weight       | 72kg                  |