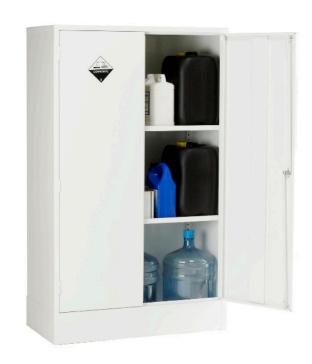

## Acid & Alkali Cabinet - AAC60/36

L915mm x W457mm x H1524mm

Designed to comply with current UK regulations this acid and alkali cabinet is manufactured from sheet steel, the unit has a liquid tight sump tray, two adjustable shelves, lockable doors and is fitted with warning signage BS5378.

| SPECIFICATION     |                       |
|-------------------|-----------------------|
| Size              | L915 x W457 x H1524mm |
| Number of doors   | 2                     |
| Number of shelves | 2                     |
| Colour            | White                 |
| Tare weight       | 60kg                  |