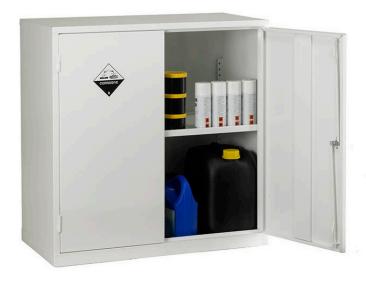

## Acid & Alkali Cabinet - AAC48/36

L915mm x W457mm x H1219mm

Designed to comply with current UK regulations this acid and alkali cabinet is manufactured from sheet steel, the unit has a liquid tight sump tray, two adjustable shelves, lockable doors and is fitted with warning signage BS5378.

| SPECIFICATION     |                       |
|-------------------|-----------------------|
| Size              | L915 x W457 x H1219mm |
| Number of doors   | 2                     |
| Number of shelves | 2                     |
| Colour            | White                 |
| Tare weight       | 53kg                  |