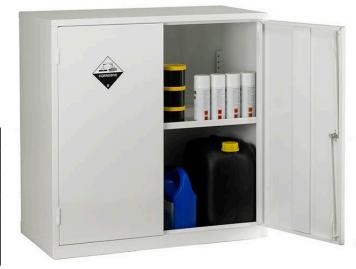

## Acid & Alkali Cabinet - AAC36/36

L915mm x W457mm x H915mm

Designed to comply with current UK regulations this acid and alkali cabinet is manufactured from sheet steel, the unit has a liquid tight sump tray, an adjustable shelf, lockable doors and is fitted with warning signage BS5378.

| SPECIFICATION     |                      |
|-------------------|----------------------|
| Size              | L915 x W457 x H915mm |
| Number of doors   | 2                    |
| Number of shelves | 1                    |
| Colour            | White                |
| Tare weight       | 36kg                 |