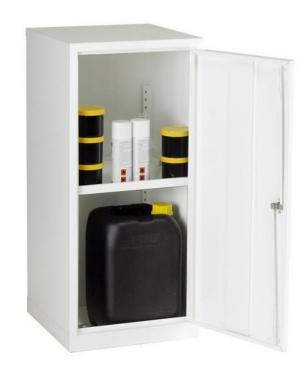

## Acid & Alkali Cabinet - AAC36/18

L457mm x W457mm x H915mm

Designed to comply with current UK regulations this acid and alkali cabinet is manufactured from sheet steel, the unit has a liquid tight sump tray, an adjustable shelf, lockable door and is fitted with warning signage BS5378.

| SPECIFICATION     |                      |
|-------------------|----------------------|
| Size              | L457 x W457 x H915mm |
| Number of doors   | 1                    |
| Number of shelves | 1                    |
| Colour            | White                |
| Tare weight       | 25kg                 |