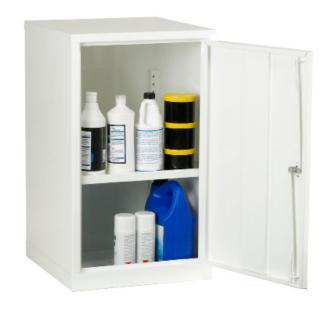

## Acid & Alkali Cabinet - AAC30/18

L457mm x W457mm x H762mm

Designed to comply with current UK regulations this acid and alkali cabinet is manufactured from sheet steel, the unit has a liquid tight sump tray, an adjustable shelf, a lockable door and is fitted with warning signage BS5378.

| SPECIFICATION     |                      |
|-------------------|----------------------|
| Size              | L457 x W457 x H762mm |
| Number of doors   | 1                    |
| Number of shelves | 1                    |
| Colour            | White                |
| Tare weight       | 22kg                 |