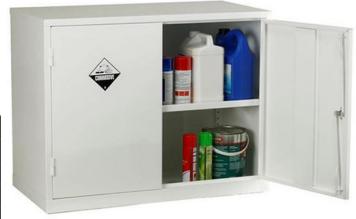

## Acid & Alkali Cabinet - AAC28/36

L915mm x W457mm x H711mm

Designed to comply with current UK regulations this acid and alkali cabinet is manufactured from sheet steel, the unit has a liquid tight sump tray, an adjustable shelf, lockable doors and is fitted with warning signage BS5378.

| SPECIFICATION     |                      |
|-------------------|----------------------|
| Size              | L915 x W457 x H711mm |
| Number of doors   | 1                    |
| Number of shelves | 2                    |
| Colour            | White                |
| Tare weight       | 33kg                 |