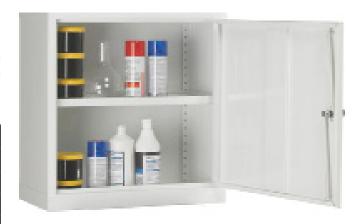

## Acid & Alkali Cabinet - AAC24/24

L609mm x W305mm x H609mm

Designed to comply with current UK regulations this acid and alkali cabinet is manufactured from sheet steel, the unit has a liquid tight sump tray, an adjustable shelf, lockable door and is fitted with warning signage BS5378.

| SPECIFICATION     |                      |
|-------------------|----------------------|
| Size              | L609 x W305 x H609mm |
| Number of doors   | 1                    |
| Number of shelves | 1                    |
| Colour            | White                |
| Tare weight       | 19kg                 |