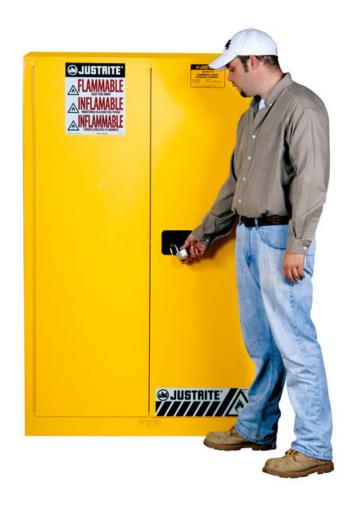

## Flammable Liquids Cabinet 8945001

L1092mm x W457mm x H1651mm

Manufactured from 1mm steel, with a 38mm insulating air gap between the walls, this fully welded cabinet has twin doors with a 3-point lockable latch as well as high and low level vents fitted with flame arrestors to allow air to flow.

The cabinet has been finished with durable powder-coat paint inside and out.

| SPECIFICATION     |                           |
|-------------------|---------------------------|
| Size              | L1092 x W457 x<br>H1651mm |
| Number of doors   | 2 (manual closing)        |
| Number of shelves | 2                         |
| Capacity          | 170ltr                    |
| Colour            | Yellow                    |
| Tare weight       | 136kg                     |