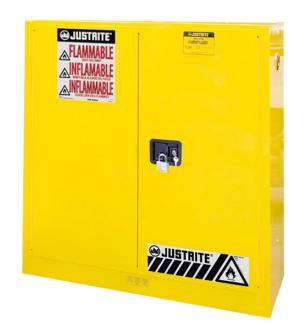

## Flammable Liquids Cabinet 8930001

L1092mm x W457mm x H1118mm

Manufactured from 1mm steel, with a 38mm insulating air gap between the walls, this fully welded cabinet has twin doors with a 3-point lockable latch as well as high and low level vents fitted with flame arrestors to allow air to flow.

The cabinet has been finished with a durable powder-coat paint inside and out.

FM (Factory Mutual) approved with a 10-

| SPECIFICATION     |                           |
|-------------------|---------------------------|
| Size              | L1092 x W457 x<br>H1118mm |
| Number of doors   | 2 (manual closing)        |
| Number of shelves | 1                         |
| Capacity          | 114ltr                    |
| Colour            | Yellow                    |
| Tare weight       | 100kg                     |