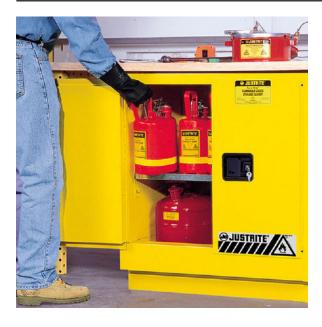

## Flammable Liquids Under Bench Cabinet - 8923001

Manufactured from 1mm steel, with a 38mm insulating air gap between the walls, this fully welded cabinet has twin doors with a 3-point lockable latch as well as high and low level vents fitted with flame arrestors to allow air to flow.

The cabinet has been finished with a durable powder-coat paint inside and out.

| SPECIFICATION     |                      |
|-------------------|----------------------|
| Size              | L889 x W559 x H889mm |
| Number of doors   | 2 (manual closing)   |
| Number of shelves | 1                    |
| Capacity          | 83ltr                |
| Colour            | Yellow               |
| Tare weight       | 86kg                 |