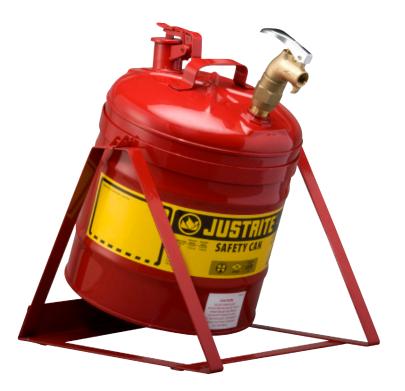

## Justrite® Laboratory Can -7150156

19ltr capacity with 08902 tap & stand.

Comes with a 10 year manufacturer's warranty.

Designed for use in laboratories, the O8902 brass tap and a stand allow the can to tilt making dispensing liquids into test tubes, beakers and small flasks as safe as possible.

The spout has a self-close cap and double mesh flame arrestor.

This Justrite® model is fitted with a current-carrying carbon insert to allow for proper earthing and is FM approved.

| SPECIFICATION |                 |
|---------------|-----------------|
| Capacity      | 19ltr           |
| Size          | 298mmØ x H403mm |
| Colour        | Red             |
| Tare weight   | 6kg             |