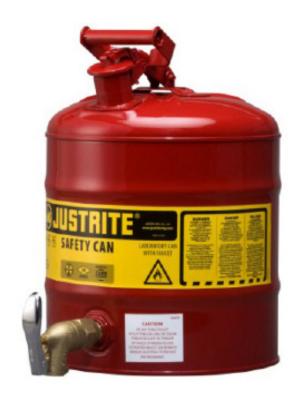

## Justrite® Laboratory Can -7150150Z

19ltr capacity & 08902 tap

Comes with a 10 year manufacturer's warranty.

Designed specifically for use in the laboratory to make pouring liquids into test tubes, beakers and small flasks as safe as possible.

The fill spout has a self-close pressure relief cap and double mesh flame arrestor. This Justrite® model is fitted with a 08902 brass rigid tap and has been FM tested and approved.

| SPECIFICATION |                 |
|---------------|-----------------|
| Capacity      | 19ltr           |
| Size          | 298mmØ x H429mm |
| Colour        | Red             |
| Tare weight   | 4kg             |