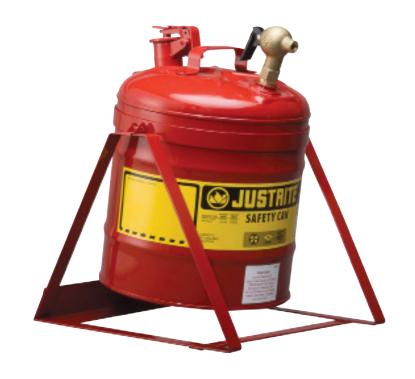

## Justrite® Laboratory Can -7150146

19ltr capacity with 08540 tap & stand.

Comes with a 10 year manufacturer's warranty.

Designed specifically for use in labs to make pouring liquids into test tubes, beakers and small flasks as safe as possible, the fill spout has a self-close pressure relief cap and double mesh flame arrestor.

This FM approved Justrite® model is fitted with the O8540 brass control flow tap and has a stand to allow the can to tilt and pour.

| SPECIFICATION |                 |
|---------------|-----------------|
| Capacity      | 19ltr           |
| Size          | 298mmØ x H403mm |
| Colour        | Red             |
| Tare weight   | 6kg             |