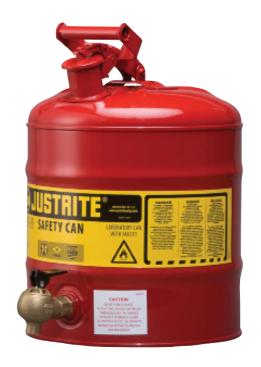

## Justrite® Laboratory Can -7150140

19ltr Capacity & 08540 tap.

Comes with a 10 year manufacturer's warranty.

Designed for use in laboratories, this FM approved Justrite® laboratory can uses a 08540 brass control tap to make dispensing liquids into test tubes, beakers and small flasks as safe as possible.

The spout has a self-close pressure relief cap and double mesh flame arrestor.

| SPECIFICATION |                 |
|---------------|-----------------|
| Capacity      | 19ltr           |
| Size          | 298mmØ x H429mm |
| Colour        | Red             |
| Tare weight   | 4kg             |