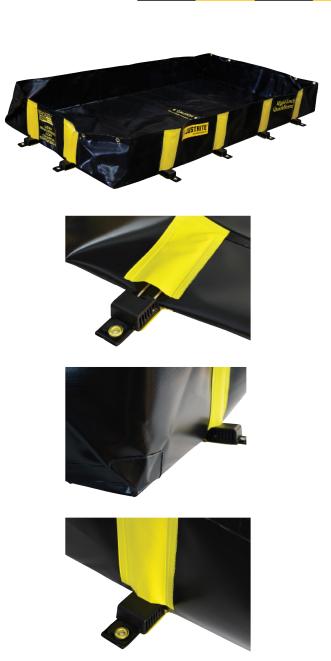

Unlike other portable bunds which are susceptible to wall collapse and containment failure the patented Rigid-Lock stainless steel internal brace support system holds each wall at a full  $90^{\circ}$  locking them in position for secure, leak proof containment and the system also provides maximum usable space inside the bund and greatly reduces trip hazards around the bund perimeter.

With the walls in the "drive-in" position, this Justrite bund can withstand vehicle weights in excess of 5,000kg at each tire and when in the "contained" position the supports will maintain the integrity of the bund against wind loads of up to 40mph and for further security each of the supports is fitted with a heavy-duty brass grommet for anchoring the bund under high wind conditions (Anchor stakes not included). And should the bund fill completely with liquid the Rigid-Lock support system will hold the walls without bending or buckling.