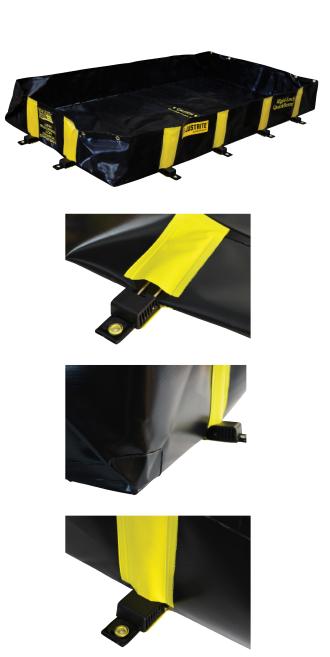

## **Rigid-Lock QuickBerm® - 28516**

Liquid tight, single piece construction with no assembly required, this UV resistant, tough and durable, modified PVC coated fabric bund withstands petroleum, oils, grease and most acids.

Unlike other portable bunds which are susceptible to wall collapse and containment failure the patented Rigid-Lock stainless steel internal brace support system holds each wall at a full  $90^{\circ}$  locking them in position for secure, leak proof containment and the system also provides maximum usable space inside the bund and greatly reduces trip hazards around the bund perimeter.

With the walls in the "drive-in" position, this Justrite bund can withstand vehicle weights in excess of 5,000kg at each tire and when in the "contained" position the supports will maintain the integrity of the bund against wind loads of up to 40mph and for further security each of the supports is fitted with a heavy-duty brass grommet for anchoring the bund under high wind conditions (Anchor stakes not included). And should the bund fill completely with liquid the Rigid-Lock support system will hold the walls without bending or buckling.