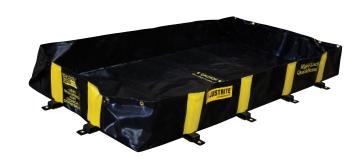

## Rigid-Lock QuickBerm® - 28514

Liquid tight, single piece construction with no assembly required, this UV resistant, tough and durable, modified PVC coated fabric bund withstands petroleum, oils, grease and most acids

Unlike other portable bunds which are susceptible to wall collapse and containment failure the patented Rigid-Lock stainless steel internal brace support system holds each wall at a full 90° locking them in position for secure, leak proof containment and the system also provides maximum usable space inside the bund and greatly reduces trip hazards around the bund perimeter

| SPECIFICATION |                            |
|---------------|----------------------------|
| Size          | L1.2m x W2.4m x H305mm     |
| Folded size   | L610mm x W610mm x H152mm   |
| Capacity      | 890ltr                     |
| Colour        | Black with yellow markings |
| Tare weight   | 15.4kg                     |