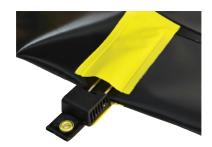

Unlike other portable bunds which are susceptible to wall collapse and containment failure the patented Rigid-Lock stainless steel internal brace support system holds each wall at a full 90° locking them in position for secure, leak proof containment and the system also provides maximum usable space inside the bund and greatly reduces trip hazards around the bund perimeter

With the walls in the "drive-in" position, the bund can withstand vehicle weights in excess of 5,000kg at each tire and when in the "contained" position the supports will maintain the integrity of the bund against wind loads of up to 40mph and for further security each of the supports is fitted with a heavyduty brass grommet for anchoring the bund under high wind conditions (Anchor stakes not included). And should the bund fill completely with liquid the Rigid-Lock support system will hold the walls without bending or buckling.