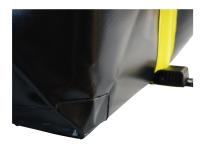

Unlike other portable bunds which are susceptible to wall collapse and containment failure the patented Rigid-Lock stainless steel internal brace support system holds each wall at a full 90° locking them in position for secure, leak proof containment and the system also provides maximum usable space inside the bund and greatly reduces trip hazards around the bund perimeter

With the walls in the "drive-in" position, the bund can withstand vehicle weights in excess of 5,000kg at each tire and when in the "contained" position the supports will maintain the integrity of the bund against wind loads of up to 40mph and for further security each of the supports is fitted with a heavyduty brass grommet for anchoring the bund under high wind conditions (Anchor stakes not included). And should the bund fill completely with liquid the Rigid-Lock support system will hold the walls without bending or buckling.