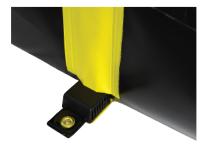

Unlike other portable bunds which are susceptible to wall collapse and containment failure the patented Rigid-Lock stainless steel internal brace support system holds each wall at a full 90° locking them in position for secure, leak proof containment and the system also provides maximum usable space inside the bund and greatly reduces trip hazards around the bund perimeter

With the walls in the "drive-in" position, the bund can withstand vehicle weights in excess of 5,000kg at each tire and when in the "contained" position the supports will maintain the integrity of the bund against wind loads of up to 40mph and for further security each of the supports is fitted with a heavyduty brass grommet for anchoring the bund under high wind conditions (Anchor stakes not included). And should the bund fill completely with liquid the Rigid-Lock support system will hold the walls without bending or buckling.