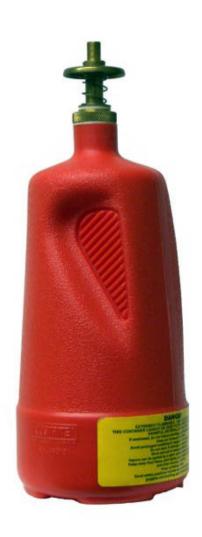

## Justrite® Liquid Dispensing Bottle - 14010

1ltr capacity

This Justrite® dispensing bottle allows you to apply liquid directly to the surface of a component in a controlled manor. The self-closing brass valve is leak proof and the body contoured and textured to make it easier to grip.

| SPECIFICATION |                 |
|---------------|-----------------|
| Capacity      | 1ltr            |
| Spout opening | 6mm             |
| Size          | 102mmØx H1267mm |
| Colour        | Red             |
| Tare weight   | 0.5kg           |