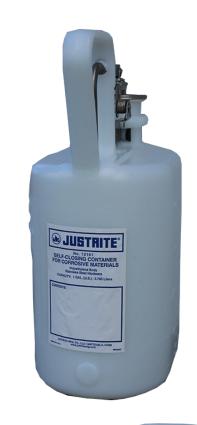

## **Self-Close Corrosive** Waste Can - 12161

Manufactured from high density "natural" polyethylene, this container has been specifically designed to resist acids and caustics. The translucent nature of the material allows you to see the level of the liquid inside the container, which helps reduce the risk of over filling. The fittings of the self-closing lid are stainless steel and this model has a "wide mouth" 37mm opening as standard. It is for use with non-flammables.

| SPECIFICATION |                            |
|---------------|----------------------------|
| Capacity      | 4ltr                       |
| Size          | 117mm x 194mm x<br>324mm H |
| Colour        | Translucent white          |