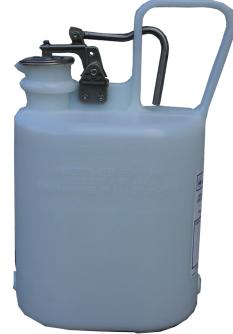

## **Self-Close Corrosive** Waste Can - 12161

Manufactured from high density "natural" polyethylene, this container has been specifically designed to resist acids and caustics. The translucent nature of the material allows you to see the level of the liquid inside the container, which helps reduce the risk of over filling. The fittings of the self-closing lid are stainless steel and this model has a "wide mouth" 37mm opening as standard. It is for use with non-flammables.

| SPECIFICATION |                            |
|---------------|----------------------------|
| Capacity      | 4ltr                       |
| Size          | 117mm x 194mm x<br>324mm H |
| Colour        | Translucent white          |