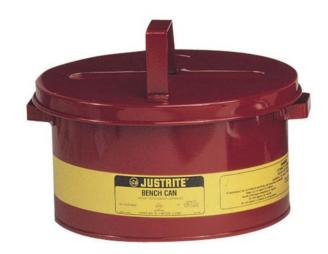

## Justrite® Bench Can - 10575Z

8ltr capacity

FM tested and approved this Justrite® bench can is ideal for soaking large swabs or small parts.

The hinged lid of this can helps to minimize evaporation, and the dasher, which acts as a flame arrestor, is sprung-loaded and perforated - simply press down to soak then release and it returns to drain position.

| SPECIFICATION |                 |
|---------------|-----------------|
| Capacity      | 8ltr            |
| Unit size     | 292mmØ x H149mm |
| Dasher size   | 248mmØ          |
| Colour        | Red             |
| Tare Weight   | 3.4kg           |