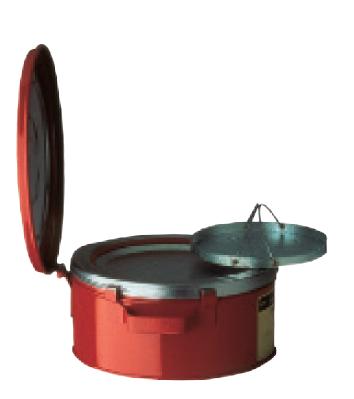

## Justrite® Bench Can - 10375Z

4ltr capacity

FM tested and approved this Justrite® bench can is ideal for soaking large swabs or small parts.

The hinged lid of this can helps to minimize evaporation, and the dasher, which acts as a flame arrestor, is sprung-loaded and perforated - simply press down to soak then release and it returns to drain position.

| SPECIFICATION |                 |
|---------------|-----------------|
| Capacity      | 4ltr            |
| Unit size     | 238mmØ x H114mm |
| Dasher size   | 191mmØ          |
| Colour        | Red             |
| Tare Weight   | 2.3kg           |