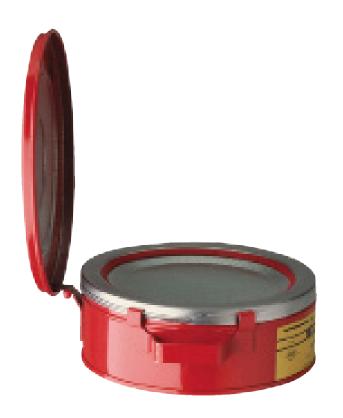

## Justrite® Bench Can - 10295Z

2ltr capacity

FM tested and approved this Justrite® bench can is ideal for soaking large swabs or small parts.

The hinged lid of this bench can helps to minimize evaporation, and the dasher, which acts as a flame arrestor, is sprung-loaded and perforated - simply press down to soak then release and it returns to drain position.

| SPECIFICATION |                |
|---------------|----------------|
| Capacity      | 2ltr           |
| Size          | 238mmØ x H83mm |
| Dasher size   | 191mmØ         |
| Colour        | Red            |
| Tare Weight   | 1.8kg          |