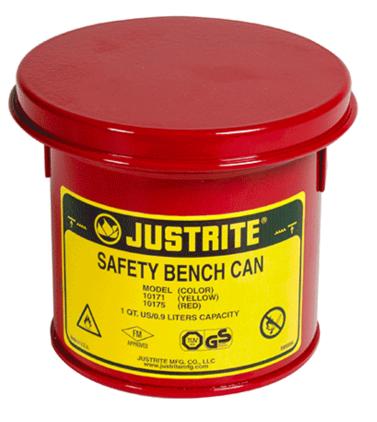

## Justrite® Bench Can - 10175

1ltr capacity

FM tested and approved this Justrite® bench can is ideal for soaking large swabs or small parts.

The hinged lid helps to minimise evaporation, and the dasher, which acts as a flame arrestor, is sprung-loaded and perforated - simply press down to soak then release to return it to the drain position.

| SPECIFICATION |                 |
|---------------|-----------------|
| Capacity      | 1ltr            |
| Size          | 124mmØ x H140mm |
| Dasher size   | 108mmØ          |
| Dasher        | Steel           |
| Plunger       | Brass & Ryton®  |
| Colour        | Red             |
| Tare Weight   | 0.7kg           |