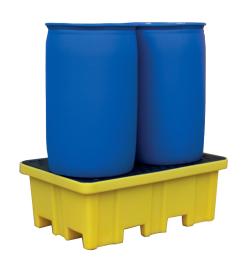

## Plastic Drum Spill Pallet - BP2FW

Backed by our 3 year guarantee.

Manufactured from medium density polyethylene this spill pallet has 4-way fork lift access, broad range chemical compatibility, a removable plastic mesh deck and complies with all the UK regulations relating to sump capacities.

You will require an appropriate size/capacity fork lift truck to offload this item from the delivery vehicle. Our standard delivery doesn't include any offloading.

| SPILL PALLET SPECIFICATION |                       |
|----------------------------|-----------------------|
| Size                       | L1220 x W820 x H450mm |
| Number of containers       | 2 x 205ltr drums      |
| Sump capacity              | 230ltr                |
| Colour                     | Yellow or blue        |
| Tare weight                | 27kg                  |
| UDL                        | 1200kg                |
| Approval                   | DIBt Z-40.22-398      |