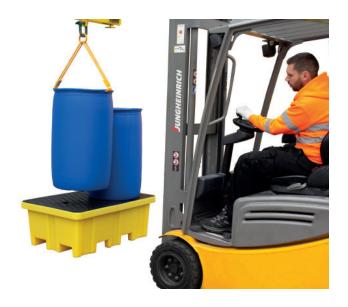

## Plastic Drum Spill Pallet - BP2FW

Backed by our 3 year guarantee.

Manufactured from medium density polyethylene this spill pallet has 4-way fork lift access, broad range chemical compatibility, a removable plastic mesh deck and complies with all the UK regulations relating to sump capacities.

You will require an appropriate size/capacity fork lift truck to offload this item from the delivery vehicle. Our standard delivery doesn't include any offloading.

| SPILL PALLET SPECIFICATION |                       |
|----------------------------|-----------------------|
| Size                       | L1220 x W820 x H450mm |
| Number of containers       | 2 x 205ltr drums      |
| Sump capacity              | 230ltr                |
| Colour                     | Yellow or blue        |
| Tare weight                | 27kg                  |
| UDL                        | 1200kg                |
| Approval                   | DIBt Z-40.22-398      |