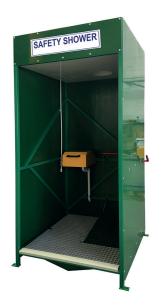

## **CUBS2** - Large Mains-Fed Cubicle Shower

Suitable for all climates and fully compliant with ANSI Z358.1-2014 and EN15154 standards, this cubicle shower is designed to contain all water released. The unit is completely corrosion resistant and suitable for hazardous or non-hazardous environments. Comes with panelling and drain sump as standard.

### **Key Features**

- Fully corrosion resistant
- Photoluminous pictorial signs
- Water contained within shower
- Manufactured in house, in the UK

| OPERATING CONDITIONS                    |                                                                                      |
|-----------------------------------------|--------------------------------------------------------------------------------------|
| Recommended Water Supply<br>Pressure    | 2-3 bar                                                                              |
| Temperature                             | -5°C to $+50$ °C (for temperatures below -5°C, please add optional frost protection) |
| TECHNICAL DETAILS                       |                                                                                      |
| Dimensions (model CS1R)                 | 2.74 x 1.39 x 1.31 (m)                                                               |
| Inlet Connection                        | 1" Stainless BSPM                                                                    |
| Shower Drain Outlet Connection          | 2" Stainless BSPF                                                                    |
| Shower Flow Rate                        | 76lpm                                                                                |
| Shower Operation                        | Stainless panic bar (GRP walk-on platform as option)                                 |
| Signage                                 | Self-adhesive photoluminous pictorial sign                                           |
| Eyebath Flow Rate (if fitted)           | 23lpm                                                                                |
| Eyebath Operation (if fitted)           | Lift lid (foot operation as option)                                                  |
| Stainless Eyebath Operation (if fitted) | Hand lever                                                                           |
| MATERIAL DETAILS                        |                                                                                      |
| Cubicle                                 | Green GRP (other colours available)                                                  |
| Lid                                     | White GRP                                                                            |
| Shower Rose                             | Yellow ABS (stainless as option)                                                     |
| Shower Frame                            | 304 stainless steel (316 as option)                                                  |
| Operating Valves                        | 316 stainless steel (stay open)                                                      |
| Flooring                                | Gritted GRP                                                                          |
| Platform Operation (if fitted)          | Gritted GRP                                                                          |
| Eyebath (if fitted)                     | Yellow GRP (stainless open bowl as option)                                           |