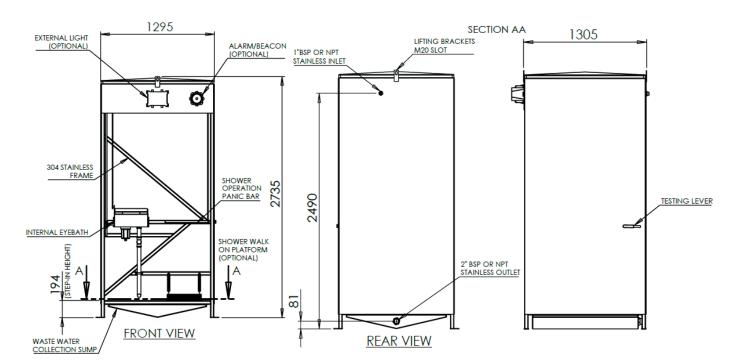

### **Key Features**

- Fully corrosion resistant
- Photoluminous pictorial signs
- Water contained within shower
- Manufactured in house, in the UK

| OPERATING CONDITIONS                    |                                                                                      |
|-----------------------------------------|--------------------------------------------------------------------------------------|
| Recommended Water Supply<br>Pressure    | 2-3 bar                                                                              |
| Temperature                             | -5°C to $+50$ °C (for temperatures below -5°C, please add optional frost protection) |
| TECHNICAL DETAILS                       |                                                                                      |
| Dimensions (model CS1R)                 | 2.74 x 1.39 x 1.31 (m)                                                               |
| Inlet Connection                        | 1" Stainless BSPM                                                                    |
| Shower Drain Outlet Connection          | 2" Stainless BSPF                                                                    |
| Shower Flow Rate                        | 76lpm                                                                                |
| Shower Operation                        | Stainless panic bar (GRP walk-on platform as option)                                 |
| Signage                                 | Self-adhesive photoluminous pictorial sign                                           |
| Eyebath Flow Rate (if fitted)           | 23lpm                                                                                |
| Eyebath Operation (if fitted)           | Lift lid (foot operation as option)                                                  |
| Stainless Eyebath Operation (if fitted) | Hand lever                                                                           |
| MATERIAL DETAILS                        |                                                                                      |
| Cubicle                                 | Green GRP (other colours available)                                                  |
| Lid                                     | White GRP                                                                            |
| Shower Rose                             | Yellow ABS (stainless as option)                                                     |
| Shower Frame                            | 304 stainless steel (316 as option)                                                  |
| Operating Valves                        | 316 stainless steel (stay open)                                                      |
| Flooring                                | Gritted GRP                                                                          |
| Platform Operation (if fitted)          | Gritted GRP                                                                          |
| Eyebath (if fitted)                     | Yellow GRP (stainless open bowl as option)                                           |