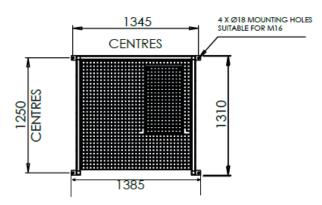

### **Key Features**

- Fully corrosion resistant
- Photoluminous pictorial signs
- Water contained within shower
- Manufactured in house, in the UK

| OPERATING CONDITIONS                    |                                                                                      |
|-----------------------------------------|--------------------------------------------------------------------------------------|
| Recommended Water Supply<br>Pressure    | 2-3 bar                                                                              |
| Temperature                             | -5°C to $+50$ °C (for temperatures below -5°C, please add optional frost protection) |
| TECHNICAL DETAILS                       |                                                                                      |
| Dimensions (model CS1R)                 | 2.74 x 1.39 x 1.31 (m)                                                               |
| Inlet Connection                        | 1" Stainless BSPM                                                                    |
| Shower Drain Outlet Connection          | 2" Stainless BSPF                                                                    |
| Shower Flow Rate                        | 76lpm                                                                                |
| Shower Operation                        | Stainless panic bar (GRP walk-on platform as option)                                 |
| Signage                                 | Self-adhesive photoluminous pictorial sign                                           |
| Eyebath Flow Rate (if fitted)           | 23lpm                                                                                |
| Eyebath Operation (if fitted)           | Lift lid (foot operation as option)                                                  |
| Stainless Eyebath Operation (if fitted) | Hand lever                                                                           |
| MATERIAL DETAILS                        |                                                                                      |
| Cubicle                                 | Green GRP (other colours available)                                                  |
| Lid                                     | White GRP                                                                            |
| Shower Rose                             | Yellow ABS (stainless as option)                                                     |
| Shower Frame                            | 304 stainless steel (316 as option)                                                  |
| Operating Valves                        | 316 stainless steel (stay open)                                                      |
| Flooring                                | Gritted GRP                                                                          |
| Platform Operation (if fitted)          | Gritted GRP                                                                          |
| Eyebath (if fitted)                     | Yellow GRP (stainless open bowl as option)                                           |