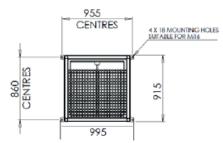

#### **Key Features**

- Fully corrosion resistant
- Photoluminous pictorial signs
- Water contained within shower
- Manufactured in house, in the UK

Shown with optional foot platform

| OPERATING CONDITIONS                    |                                                                                   |
|-----------------------------------------|-----------------------------------------------------------------------------------|
|                                         |                                                                                   |
| Recommended Water Supply<br>Pressure    | 2-3 bar                                                                           |
| Temperature                             | -5°C to +50°C (for temperatures below -5°C, please add optional frost protection) |
| TECHNICAL DETAILS                       | •                                                                                 |
| Dimensions (model CS1R)                 | 2.74 x 1.0 x 0.92 (m)                                                             |
| Inlet Connection                        | 1" Stainless BSPM                                                                 |
| Shower Drain Outlet Connection          | 2" Stainless BSPF                                                                 |
| Shower Flow Rate                        | 76lpm                                                                             |
| Shower Operation                        | Stainless panic bar (GRP walk-on platform as option)                              |
| Signage                                 | Self-adhesive photoluminous pictorial sign                                        |
| Eyebath Flow Rate (if fitted)           | 23lpm                                                                             |
| Eyebath Operation (if fitted)           | Lift lid (foot operation as option)                                               |
| Stainless Eyebath Operation (if fitted) | Hand lever                                                                        |
| MATERIAL DETAILS                        |                                                                                   |
| Cubicle                                 | Green GRP (other colours available)                                               |
| Lid                                     | White GRP                                                                         |
| Shower Rose                             | Yellow ABS (stainless as option)                                                  |
| Shower Frame                            | 304 stainless steel (316 as option)                                               |
| Operating Valves                        | 316 stainless steel (stay open)                                                   |
| Flooring                                | Gritted GRP                                                                       |
| Platform Operation (if fitted)          | Gritted GRP                                                                       |
| Eyebath (if fitted)                     | Yellow GRP (stainless open bowl as option)                                        |