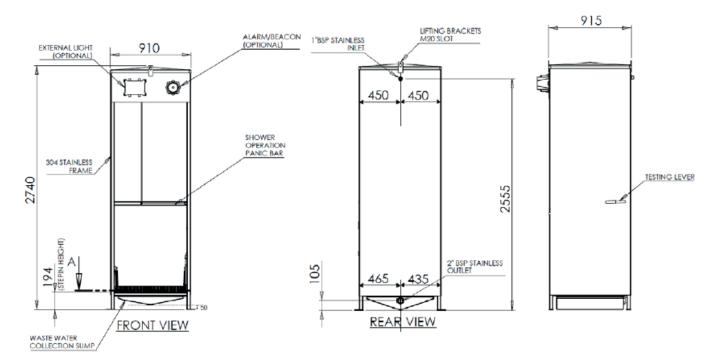

#### **Key Features**

- Fully corrosion resistant
- Photoluminous pictorial signs
- Water contained within shower
- Manufactured in house, in the UK

Shown with optional foot platform

| OPERATING CONDITIONS                    |                                                                                   |
|-----------------------------------------|-----------------------------------------------------------------------------------|
|                                         |                                                                                   |
| Recommended Water Supply<br>Pressure    | 2-3 bar                                                                           |
| Temperature                             | -5°C to +50°C (for temperatures below -5°C, please add optional frost protection) |
| TECHNICAL DETAILS                       | •                                                                                 |
| Dimensions (model CS1R)                 | 2.74 x 1.0 x 0.92 (m)                                                             |
| Inlet Connection                        | 1" Stainless BSPM                                                                 |
| Shower Drain Outlet Connection          | 2" Stainless BSPF                                                                 |
| Shower Flow Rate                        | 76lpm                                                                             |
| Shower Operation                        | Stainless panic bar (GRP walk-on platform as option)                              |
| Signage                                 | Self-adhesive photoluminous pictorial sign                                        |
| Eyebath Flow Rate (if fitted)           | 23lpm                                                                             |
| Eyebath Operation (if fitted)           | Lift lid (foot operation as option)                                               |
| Stainless Eyebath Operation (if fitted) | Hand lever                                                                        |
| MATERIAL DETAILS                        |                                                                                   |
| Cubicle                                 | Green GRP (other colours available)                                               |
| Lid                                     | White GRP                                                                         |
| Shower Rose                             | Yellow ABS (stainless as option)                                                  |
| Shower Frame                            | 304 stainless steel (316 as option)                                               |
| Operating Valves                        | 316 stainless steel (stay open)                                                   |
| Flooring                                | Gritted GRP                                                                       |
| Platform Operation (if fitted)          | Gritted GRP                                                                       |
| Eyebath (if fitted)                     | Yellow GRP (stainless open bowl as option)                                        |