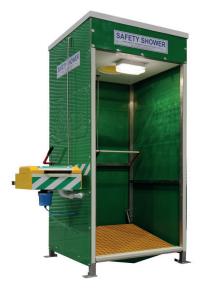

## **CUBS1 - Mains-Fed Cubicle Shower**

Suitable for all climates and fully compliant with ANSI Z358.1-2014 and EN15154 standards, this cubicle shower is designed to contain all water released. The unit is completely corrosion resistant and suitable for hazardous or non-hazardous environments. Comes with panelling and drain sump as standard.

#### **Key Features**

- Fully corrosion resistant
- Photoluminous pictorial signs
- Water contained within shower
- Manufactured in house, in the UK

Shown with optional foot platform

| OPERATING CONDITIONS                    |                                                                                   |
|-----------------------------------------|-----------------------------------------------------------------------------------|
|                                         |                                                                                   |
| Recommended Water Supply<br>Pressure    | 2-3 bar                                                                           |
| Temperature                             | -5°C to +50°C (for temperatures below -5°C, please add optional frost protection) |
| TECHNICAL DETAILS                       | •                                                                                 |
| Dimensions (model CS1R)                 | 2.74 x 1.0 x 0.92 (m)                                                             |
| Inlet Connection                        | 1" Stainless BSPM                                                                 |
| Shower Drain Outlet Connection          | 2" Stainless BSPF                                                                 |
| Shower Flow Rate                        | 76lpm                                                                             |
| Shower Operation                        | Stainless panic bar (GRP walk-on platform as option)                              |
| Signage                                 | Self-adhesive photoluminous pictorial sign                                        |
| Eyebath Flow Rate (if fitted)           | 23lpm                                                                             |
| Eyebath Operation (if fitted)           | Lift lid (foot operation as option)                                               |
| Stainless Eyebath Operation (if fitted) | Hand lever                                                                        |
| MATERIAL DETAILS                        |                                                                                   |
| Cubicle                                 | Green GRP (other colours available)                                               |
| Lid                                     | White GRP                                                                         |
| Shower Rose                             | Yellow ABS (stainless as option)                                                  |
| Shower Frame                            | 304 stainless steel (316 as option)                                               |
| Operating Valves                        | 316 stainless steel (stay open)                                                   |
| Flooring                                | Gritted GRP                                                                       |
| Platform Operation (if fitted)          | Gritted GRP                                                                       |
| Eyebath (if fitted)                     | Yellow GRP (stainless open bowl as option)                                        |