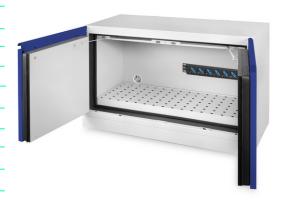

## LithiumVault Cabinet with Charging | 2-Door | Short

Cabinet designed for storing and charging lithium-ion batteries, certified for 90-minutes of fire protection.

## **Product Characteristics**

| External Dimensions (WxDxH) | 1090 x 520 x 720mm                        |
|-----------------------------|-------------------------------------------|
| Internal Dimensions (WxDxH) | 978 x 349 x 593mm                         |
| Shelf Dimensions (WxDxH)    | 977 x 323 x 39mm                          |
| Number of Shelves           | 1 x perforated shelf                      |
| Doors                       | 2                                         |
| Door Locks                  | 2 (4 x keys supplied)                     |
| Charging Points             | 6                                         |
| Tare Weight                 | 139kg (empty cabinets, excl. accessories) |
| Standard Colour             | Blue door with grey frame and interior    |
| Optional Colour             | Full black exterior with grey interior*   |
| Socket Options              | Type E, type F, type G                    |

## **Product Features**

90-Minutes Fire Rated.

Steel Construction.

Anti-spark hinges.

Ventilation.

Self-closing door system.

Charging sockets with 16A circuit breaker and

illuminated on/off safety switch.