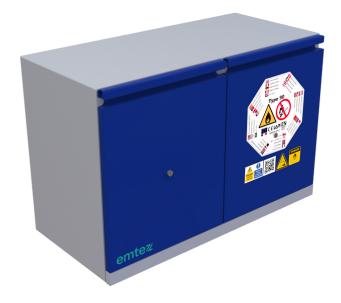

## LithiumVault Cabinet with Charging | 2-Door | Short

Cabinet designed for storing and charging lithium-ion batteries, certified for 90-minutes of fire protection.

## **Product Characteristics**

| External Dimensions (WxDxH) | 1090 x 520 x 720mm                        |
|-----------------------------|-------------------------------------------|
| Internal Dimensions (WxDxH) | 978 x 349 x 593mm                         |
| Shelf Dimensions (WxDxH)    | 977 x 323 x 39mm                          |
| Number of Shelves           | 1 x perforated shelf                      |
| Doors                       | 2                                         |
| Door Locks                  | 2 (4 x keys supplied)                     |
| Charging Points             | 6                                         |
| Tare Weight                 | 139kg (empty cabinets, excl. accessories) |
| Standard Colour             | Blue door with grey frame and interior    |
| Optional Colour             | Full black exterior with grey interior*   |
| Socket Options              | Type E, type F, type G                    |