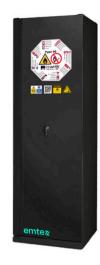

## Technical Data Sheet | CH-L1 LithiumVault Cabinet | 1-Door | Tall

Cabinet designed for storing lithium-ion batteries, certified for 90-minutes of fire protection.

## **Product Characteristics**

| External Dimensions (WxDxH) | 595 x 600 x 2050mm                        |
|-----------------------------|-------------------------------------------|
| Internal Dimensions (WxDxH) | 496 x 446 x 1540mm                        |
| Shelf Dimensions (WxDxH)    | 495 x 420 x 39mm                          |
| Number of Shelves           | 4 x perforated shelves                    |
| Doors                       | 1                                         |
| Door Locks                  | 1 (2 x keys supplied)                     |
| Charging Points             | 0                                         |
| Tare Weight                 | 210kg (empty cabinets, excl. accessories) |
| Standard Colour             | Black door with grey frame and interior   |
|                             |                                           |

## **Product Features**

90-Minutes Fire Rated. Steel Construction. Anti-spark hinges. Ventilation. Self-closing door system. Spill tray.

Colour choice will be reflected in product code

www.emtez.co.uk | info@emtez.co.uk | +44 (0)1506 430 309 | 4 Muir Road, Houstoun Industrial Estate, Livingston, Scotland, EH54 5DR