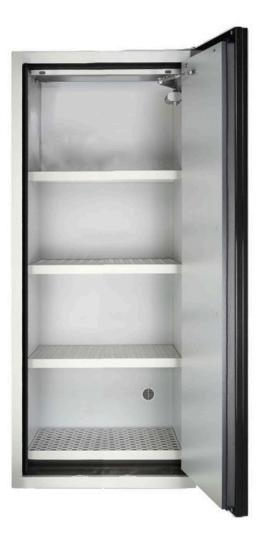

## **Product Characteristics**

| External Dimensions (WxDxH) | 595 x 600 x 2050mm                        |
|-----------------------------|-------------------------------------------|
| Internal Dimensions (WxDxH) | 496 x 446 x 1540mm                        |
| Shelf Dimensions (WxDxH)    | 495 x 420 x 39mm                          |
| Number of Shelves           | 4 x perforated shelves                    |
| Doors                       | 1                                         |
| Door Locks                  | 1 (2 x keys supplied)                     |
| Charging Points             | 0                                         |
| Tare Weight                 | 210kg (empty cabinets, excl. accessories) |
| Standard Colour             | Black door with grey frame and interior   |
|                             |                                           |

## **Product Features**

90-Minutes Fire Rated. Steel Construction. Anti-spark hinges. Ventilation. Self-closing door system. Spill tray.

Colour choice will be reflected in product code

www.emtez.co.uk | info@emtez.co.uk | +44 (0)1506 430 309 | 4 Muir Road, Houstoun Industrial Estate, Livingston, Scotland, EH54 5DR