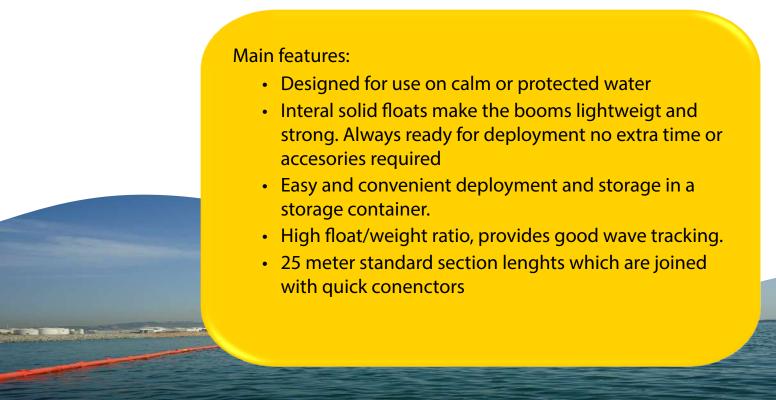

## CB BOOMS Curtain booms with solid internal float





| No. | Description                | No. | Description            |
|-----|----------------------------|-----|------------------------|
| 1   | Internal float system      | 6   | Ballast point shackle  |
| 2   | ASTM Z conector            | 7   | PVC coated polyester   |
| 3   | Conection between booms    | 8   | Ballast chain          |
| 4   | Shackle plate              | 9   | OPTIONAL: Handles (x6) |
| 5   | Stainless Steel base plate |     |                        |
| С   | Draft                      | F   | Freeboard              |







| MODEL                     | CB650                                   | CB 850      |  |
|---------------------------|-----------------------------------------|-------------|--|
| Boom Type                 | Curtain boom with internal solid floa