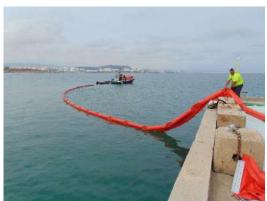

## CB BOOMS Curtain booms with solid internal float

| No. | Description                | No. | Description            |
|-----|----------------------------|-----|------------------------|
| 1   | Internal float system      | 6   | Ballast point shackle  |
| 2   | ASTM Z conector            | 7   | PVC coated polyester   |
| 3   | Conection between booms    | 8   | Ballast chain          |
| 4   | Shackle plate              | 9   | OPTIONAL: Handles (x6) |
| 5   | Stainless Steel base plate |     |                        |
| С   | Draft                      | F   | Freeboard              |