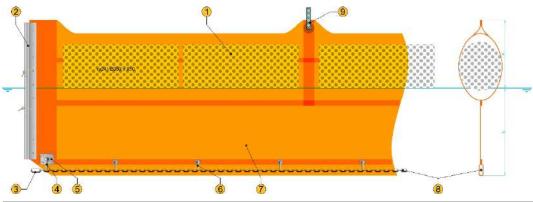

## CB BOOMS Curtain booms with solid internal float

| No. | Description                | No. | Description            |
|-----|----------------------------|-----|------------------------|
| 1   | Internal float system      | 6   | Ballast point shackle  |
| 2   | ASTM Z conector            | 7   | PVC coated polyester   |
| 3   | Conection between booms    | 8   | Ballast chain          |
| 4   | Shackle plate              | 9   | OPTIONAL: Handles (x6) |
| 5   | Stainless Steel base plate |     |                        |
| С   | Draft                      | F   | Freeboard              |