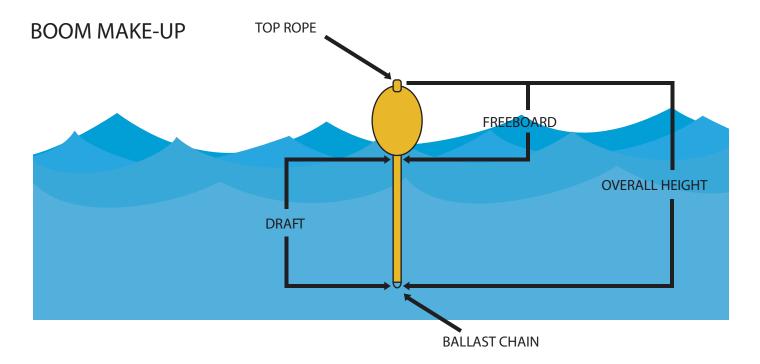

This cost effective, light-weight boom comes in a pack of two providing 10m of cover when joined together.

| MODEL               | ABPVC13-5                                                                                                                                                  | ABPVC13-10     | ABPVC20-5      | ABPVC20-10       |
|---------------------|------------------------------------------------------------------------------------------------------------------------------------------------------------|----------------|----------------|------------------|
| Fabric              | Skirt 600gsm PVC - Polypropylene boom                                                                                                                      |                |                |                  |
| Boom                | 13 cm Ø x 5 m                                                                                                                                              | 13 cm Ø x 10 m | 20 cm Ø x 5 m  | 20 cm Ø x 10 m   |
| Overall height (mm) | 450                                                                                                                                                        | 450            | 500            | 500              |
| Freeboard (mm)      | 130                                                                                                                                                        | 130            | 200            | 200              |
| Draft (mm)          | 320                                                                                                                                                        | 320            | 300            | 300              |
| Section Length (m)  | 5                                                                                                                                                          | 10             | 5              | 10               |
| Units per bag       | 2                                                                                                                                                          | 1              | 2              | 1                |
| Weight (kg/m)       | 1.8                                                                                                                                                        | 1.8            | 2.3            | 2.3              |
| Ballast             | 5 mm galvanised steel chain                                                                                                                                |                |                |                  |
| Absorbs             | 50 ltr / boom                                                                                                                                              | 100 ltr / boom | 131 ltr / boom | n 262 ltr / boom |
| Connection          | Boom fitted with eye rings - PVC skirt attached to boom with Velcro ties and Velcro to join sections together - ballast chain joined with small carabiners |                |                |                  |