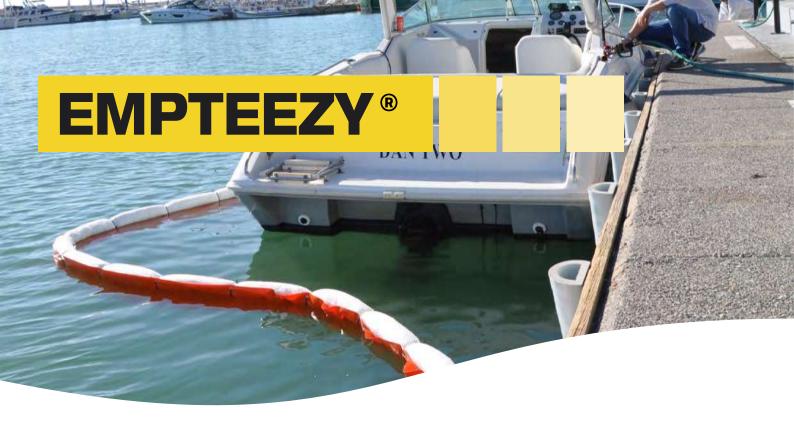

## ABPVC Absorbent Boom with Non-Absorbing Skirt

By deploying the boom with the absorbent facing the spill you can contain and absorb it or by deploying with the face of the boom away from the spill it will act as a containment boom, ideal for light debris or when you want to recover the spill mechanically.