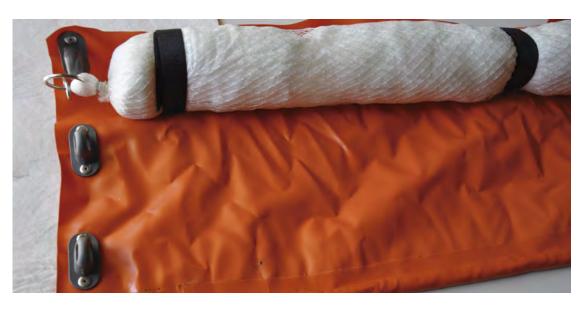

## ABPVC Absorbent Boom with Non-Absorbing Skirt

By deploying the boom with the absorbent facing the spill you can contain and absorb it or by deploying with the face of the boom away from the spill it will act as a containment boom, ideal for light debris or when you want to recover the spill mechanically.

This cost effective, light-weight boom comes in a pack of two providing 10m of cover when joined together.

| MODEL               | ABPVC13-5                                                                                                                                                  | ABPVC13-10     | ABPVC20-5      | ABPVC20-10       |
|---------------------|------------------------------------------------------------------------------------------------------------------------------------------------------------|----------------|----------------|------------------|
| Fabric              | Skirt 600gsm PVC - Polypropylene boom                                                                                                                      |                |                |                  |
| Boom                | 13 cm Ø x 5 m                                                                                                                                              | 13 cm Ø x 10 m | 20 cm Ø x 5 m  | 20 cm Ø x 10 m   |
| Overall height (mm) | 450                                                                                                                                                        | 450            | 500            | 500              |
| Freeboard (mm)      | 130                                                                                                                                                        | 130            | 200            | 200              |
| Draft (mm)          | 320                                                                                                                                                        | 320            | 300            | 300              |
| Section Length (m)  | 5                                                                                                                                                          | 10             | 5              | 10               |
| Units per bag       | 2                                                                                                                                                          | 1              | 2              | 1                |
| Weight (kg/m)       | 1.8                                                                                                                                                        | 1.8            | 2.3            | 2.3              |
| Ballast             | 5 mm galvanised steel chain                                                                                                                                |                |                |                  |
| Absorbs             | 50 ltr / boom                                                                                                                                              | 100 ltr / boom | 131 ltr / boom | n 262 ltr / boom |
| Connection          | Boom fitted with eye rings - PVC skirt attached to boom with Velcro ties and Velcro to join sections together - ballast chain joined with small carabiners |                |                |                  |