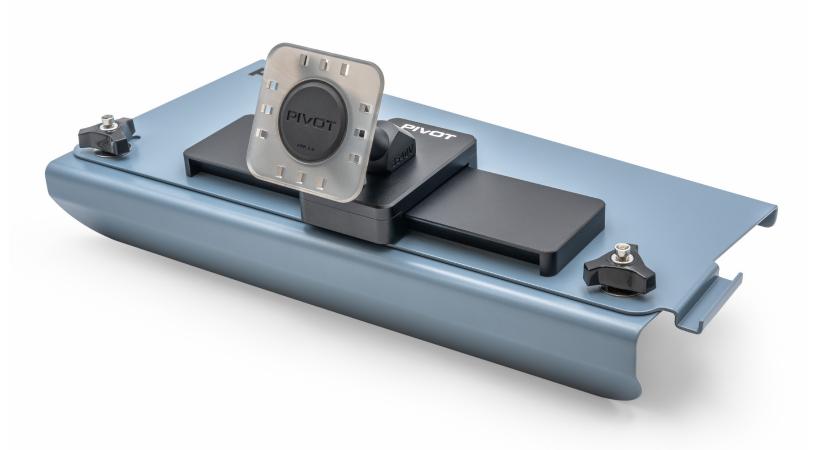

## A32X LTRM

updated: 5/08/2025

The PM-A32X LTRM (Long-Term Removable Mount) is specifically designed for Airbus A320-Series aircraft, and is adjustable for an exact fit on every window shroud.

### **KEY FEATURES:**

Adjustable for precise fitment across all aircrafts

ITEM CODE: PM-A32X-CA, PM-A32X-F0 COMPATIBILITY: All Airbus A320-Series Aircraft

**DIMENSIONS:** 12.68 in (L) X 5.99 in (W) X 5.43 in (H) **WEIGHT:** 1.55 lbs (0.70 kg)

#### FEATURES:

- Complete Mounting Solution: Includes all hardware necessary to securely mount CA and FO EFBs on the A320-Series Flight Deck
- Upgraded with PIVOT Slide Mount for improved ergonomics and linear placement of the EFB
- PIVOT "Click!" Connection: Quickly and securely attaches to any PIVOT case
- 5 year warranty included