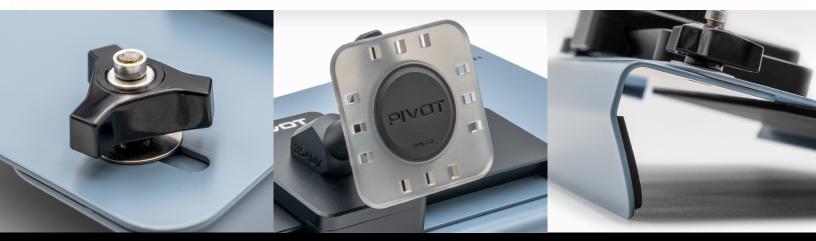

### **KEY FEATURES:**

Adjustable for precise fitment across all aircrafts

ITEM CODE: PM-A32X-CA, PM-A32X-F0 COMPATIBILITY: All Airbus A320-Series Aircraft

**DIMENSIONS:** 12.68 in (L) X 5.99 in (W) X 5.43 in (H) **WEIGHT:** 1.55 lbs (0.70 kg)

#### FEATURES:

- Complete Mounting Solution: Includes all hardware necessary to securely mount CA and FO EFBs on the A320-Series Flight Deck
- Upgraded with PIVOT Slide Mount for improved ergonomics and linear placement of the EFB
- PIVOT "Click!" Connection: Quickly and securely attaches to any PIVOT case
- 5 year warranty included

## Scan to see A32X's Variable Leading Edge in Action

- Adjustable Mounting Plate: The plate integrates with any PIVOT EFB case and allows articulation for positioning
- Long-term Durability: Aircraft-grade materials manufactured from the highest quality aluminum alloy, and powder-coated for increased durability
- FAA/EASA Compliant: Meets and exceeds all FAA and EASA standards for Class 1/Portable EFB Operations