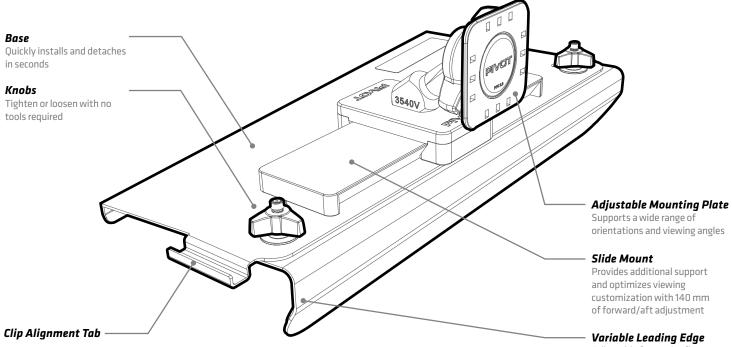

#### FEATURES:

- Complete Mounting Solution: Includes all hardware necessary to securely mount CA and FO EFBs on the A320-Series Flight Deck
- Upgraded with PIVOT Slide Mount for improved ergonomics and linear placement of the EFB
- PIVOT "Click!" Connection: Quickly and securely attaches to any PIVOT case
- 5 year warranty included

## Scan to see A32X's Variable Leading Edge in Action

- Adjustable Mounting Plate: The plate integrates with any PIVOT EFB case and allows articulation for positioning
- Long-term Durability: Aircraft-grade materials manufactured from the highest quality aluminum alloy, and powder-coated for increased durability
- FAA/EASA Compliant: Meets and exceeds all FAA and EASA standards for Class 1/Portable EFB Operations