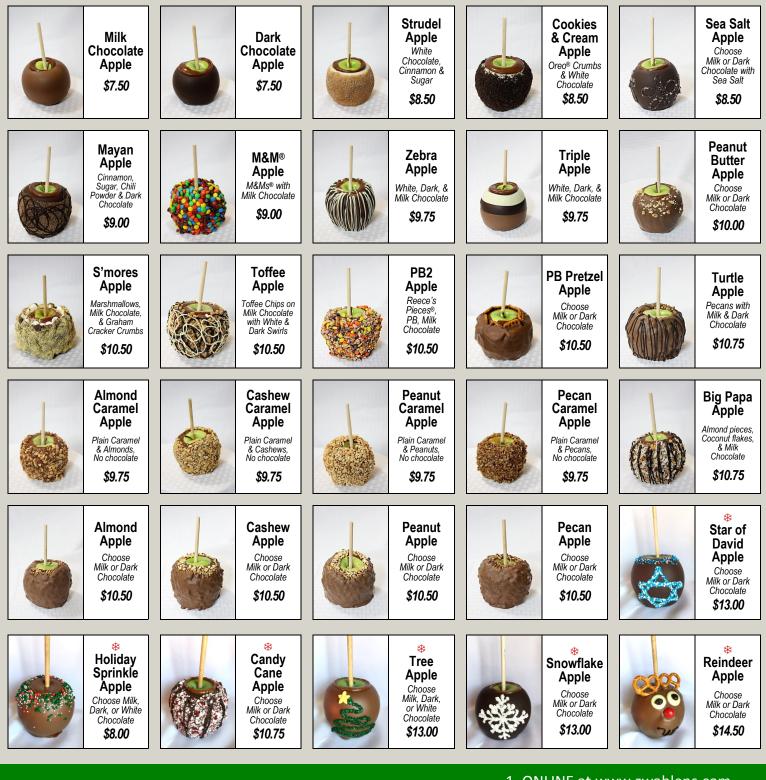

### APPLE FLAVORS: (ALL CONTAIN CARAMEL LAYER)

## **APPLE ORDER:** (*Please allow 24 hours for pick-up*)

| FLAVOR (please circle chocolate type if applicable) | Price   | Qty |
|-----------------------------------------------------|---------|-----|
| * Holiday Sprinkles - Milk / Dark / White           | \$ 8.00 |     |
| * Candy Cane - Milk / Dark                          | \$10.75 |     |
| * Tree - Milk / Dark / White                        | \$13.00 |     |
| Snowflake - Milk / Dark                             | \$13.00 |     |
| * Reindeer - Milk / Dark                            | \$14.50 |     |
| * Star of David - Milk / Dark                       | \$13.00 |     |
| Plain Milk Chocolate                                | \$ 7.50 |     |
| Plain Dark Chocolate                                | \$ 7.50 |     |
| Strudel                                             | \$ 8.50 |     |
| Cookies & Cream                                     | \$ 8.50 |     |
| Sea Salt - Milk / Dark                              | \$ 8.50 |     |
| Mayan                                               | \$ 9.00 |     |
| M&M®                                                | \$ 9.00 |     |
| Zebra                                               | \$ 9.75 |     |
| Triple                                              | \$ 9.75 |     |

\*For large orders, feel free to email zwahlensorders@gmail.com

| <b>FLAVOR</b> (please circle chocolate type if applicable) | Price    | Qty |
|------------------------------------------------------------|----------|-----|
| Peanut Butter - Milk / Dark                                | \$ 10.00 |     |
| S'mores                                                    | \$ 10.50 |     |
| Toffee                                                     | \$ 10.50 |     |
| PB2                                                        | \$ 10.50 |     |
| PB Pretzel - Milk / Dark                                   | \$ 10.50 |     |
| Turtle                                                     | \$ 10.75 |     |
| Big Papa                                                   | \$ 10.75 |     |
| Almond Plain                                               | \$ 9.75  |     |
| Cashew Plain                                               | \$ 9.75  |     |
| Peanut Plain                                               | \$ 9.75  |     |
| Pecan Plain                                                | \$ 9.75  |     |
| Almond - Milk / Dark                                       | \$ 10.50 |     |
| Cashew - Milk / Dark                                       | \$ 10.50 |     |
| Peanut - Milk / Dark                                       | \$ 10.50 |     |
| Pecan - Milk / Dark                                        | \$ 10.50 |     |