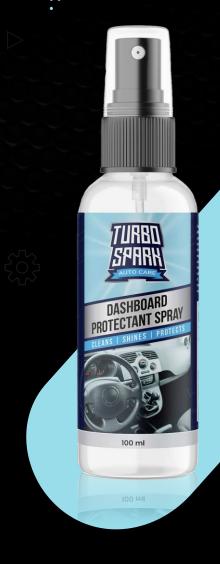

#### TURBO SPARK DASHBOARD PROTECTANT SPRAY

**///////** 

- O Provides Enduring Shield & Brilliance
- Designed For Vehicle Dashboards & Interior Surfaces
- Combats Harmful Effects Of UV Rays
   & Environmental Elements
- Prevents Cracks, Fading, & Discoloration
- Acts As A Powerful Barrier Against Dust& Dirt
- Maintains A Clean & Refreshed Appearance For Your Car

**/////////** 

- O Defends Against The Sun's Detrimental Rays
- Shields Car's Interior From Potential Damage