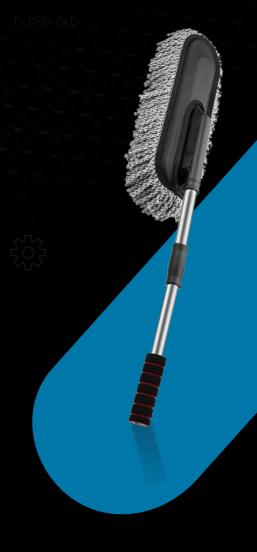

#### TURBO SPARK MICROFIBER CAR DUSTER

**//////////** 

High-Quality Tool For Vehicle Cleaning

- Soft, Fluffy Head Traps Dust & Dirt Without Scratching Paint
- Long Handle For Easy Reach & Convenience
- Suitable For All Vehicle Types
- Safe For All Vehicle Paints
- Easy To Clean & Maintain