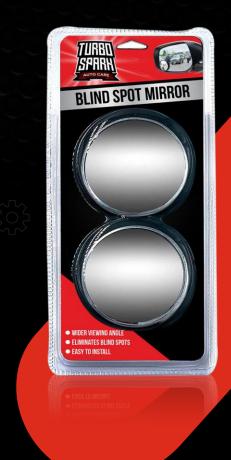

## TURBO SPARK BLIND SPOT MIRROR

**\*\*\*\*\*\*\*\*** 

- Eliminates Blind Spots
- Offers A Wide-Angle View
- Fits Any Vehicle
- Easy To Install & Adjust
- Made With High-Quality Materials For Durability
- Large Mirror Surface (50mm Diameter)
   For Increased Visibility & Enhanced
   Driving Experience