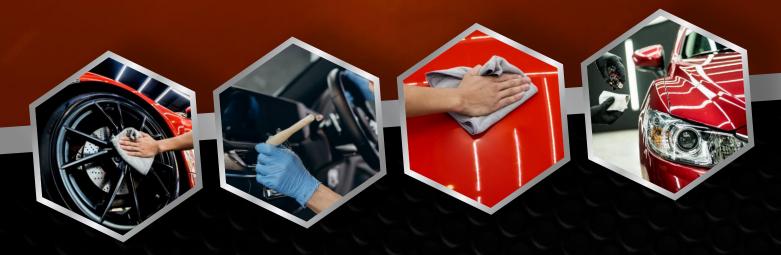

#### TURBO SPARK AUTO CARE RANGE





PRODUCT CATALOUGE





#### TURBO SPARK DASHBOARD PROTECTANT SPRAY

**///////** 

- O Provides Enduring Shield & Brilliance
- Designed For Vehicle Dashboards & Interior Surfaces
- Combats Harmful Effects Of UV Rays
   & Environmental Elements
- Prevents Cracks, Fading, & Discoloration
- Acts As A Powerful Barrier Against Dust& Dirt
- Maintains A Clean & Refreshed Appearance For Your Car







#### TURBO SPARK DASHBOARD & LEATHER CONDITIONER & PROTECTANT

- Engineered For Cleansing, Nourishing, & Safeguarding Car's Dashboard & Leather Surfaces
- Specially Formulated Blend With Premium Grade Ingredients
- Replenishes Natural Oils In Leather & Vinyl
- Resulting In A Soft, Supple, & Glossy Appearance
- Provides With UV Protection

**/////////** 

- O Defends Against The Sun's Detrimental Ra