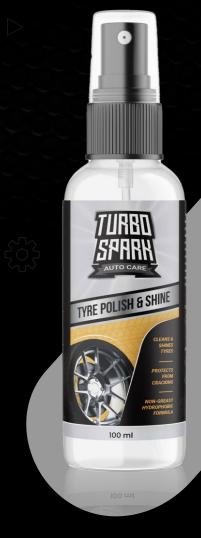

### TURBO SPARK TYRE POLISH & SHINE

WWWW

- Meticulously Developed Premium-Grade Solution
- Cleanses & Restores Tyre Appearance
- O Ensures A Pristine, Like-New Look
- Deeply Permeates The Rubber
- O Eliminates Dirt, Grime, & Impurities
- Enhances Overall Tyre Aesthetics