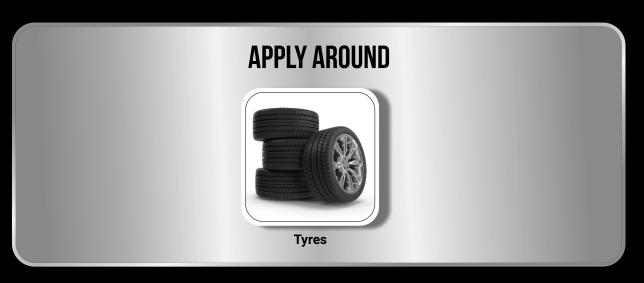

# APPLY AROUND White the second control of th

### TURBO SPARK TYRE POLISH & SHINE

WWWW

- Meticulously Developed Premium-Grade Solution
- Cleanses & Restores Tyre Appearance
- O Ensures A Pristine, Like-New Look
- Deeply Permeates The Rubber
- O Eliminates Dirt, Grime, & Impurities
- Enhances Overall Tyre Aesthetics