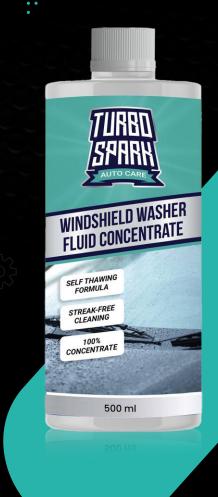

#### TURBO SPARK WINDSHIELD WASHER FLUID CONCENTRATE

 $\triangleright$ 

- Effective & Potent Car Windshield Cleaning Solution
- Convenient & Economical Packaging In Concentrated Form
- Engineered For Unparalleled Optical Clarity During Driving
- Ensures Clear Visibility
- Lubricates The Glass & Extends Wiper Lifespan
- Safeguards Wipers From Wear & Tear