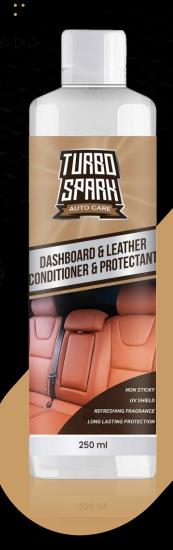

#### TURBO SPARK DASHBOARD & LEATHER CONDITIONER & PROTECTANT

- Engineered For Cleansing, Nourishing, & Safeguarding Car's Dashboard & Leather Surfaces
- Specially Formulated Blend With Premium Grade Ingredients
- Replenishes Natural Oils In Leather & Vinyl
- Resulting In A Soft, Supple, & Glossy Appearance
- Provides With UV Protection