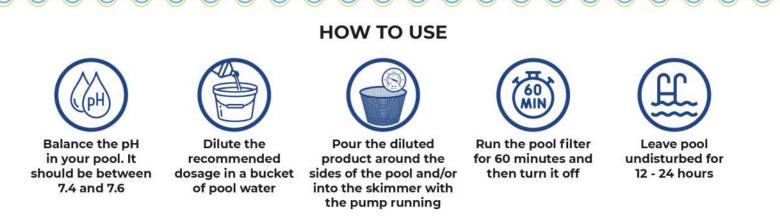

efficiency

Fast acting

Balance the pH in your pool. It should be between 7.4 and 7.6.

Dilute the highly concentrated Sparkle Maxx in a bucket of pool water. HOW TO USE

Pour the diluted product around the sides of the pool and/or into the skimmer with the pump running.

Continue to run the pump and filter for 8 hours to achieve the desired result.

Check your pool's pH level again. Balance it (and all other levels) again, if necessary.

**Important:** If, in addition to cloudiness, you also have algae in your pool, address that problem first before clearing the water. No amount of Sparkle Maxx is going to get rid of algae.