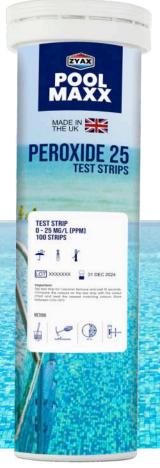

### **POOL MAXX PEROXIDE 25 TEST STRIPS** 100 STRIPS PACK

#### PEROXIDE TEST STRIPS FOR SWIMMING POOL

Pool Maxx Peroxide 25 Test Strips are ideal for rapid and easy analysis of peroxide in your swimming pool. These strips use an easy-to-read semi-quantitative colorimetric procedure to measure peroxide in swimming pool water samples directly on-site. The premeasured reagents on the strip instantly detect peroxide levels ranging up to 25 ppm, simplifying the process and eliminating the need for manual calculations or additional chemicals.

Rapidly monitors peroxide levels within minutes Reliable results with a high-quality visual colour chart

Easy to use and read the accurate results

**DIRECTIONS FOR USE** 

Detects peroxide range up to 25 ppm

| ( | ഹ |
|---|---|
|   |   |
| C | 7 |
|   |   |

Great for both residential and commercial pools

Dip the test strip into the pool water.

Shake off the excess water from the strip.

Wait for 60 seconds until the colour changes.

Match against the colour scale on the bottle for results.

Storage: Store in a well-ventilated, cool, and dry place, away from direct sunlight.

**Caution:** Keep away from the reach of children & pets. Wash hands thoroughly after handling. Do not taste or swallow.