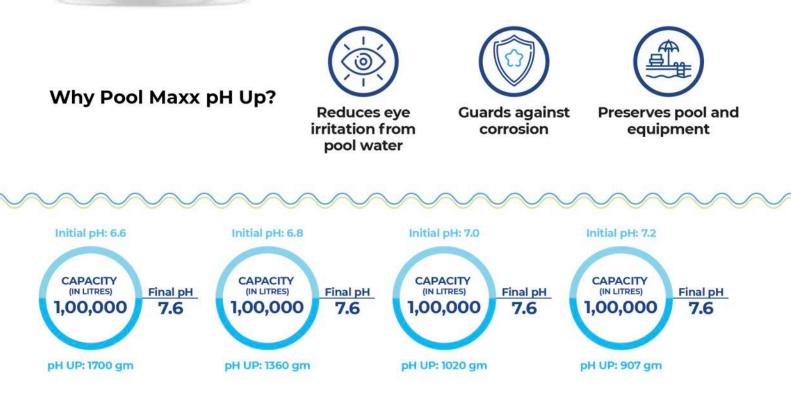

#### RAISES LOW pH

Pool Maxx pH Up is used for raising Low pH levels of pool water to protect equipment and surface for optimal chlorine effectiveness and improve swimmer comfort by preventing eye irritation.

7.6 IDEAL 7.2

**Storage & Disposal:** Keep this product dry in the original tightly closed container when not in use. Store in a cool, dry, well-ventilated area. Keep out of reach of children and pets. Do not reuse containers. Rinse empty containers thoroughly before discarding them in trash or recycling.