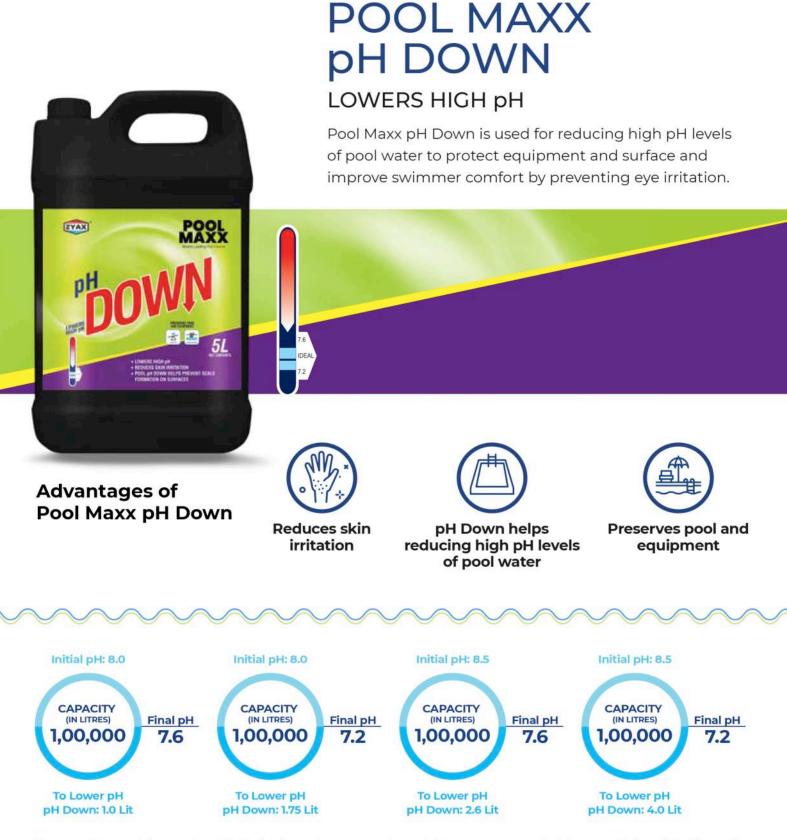

**Dosage:** Never add more than 50 % of this product at one time of above recommended dosages. If the pH is above 7.6 then, add this product to bring down the pH to an acceptable range using the dosage chart above.

7.6 IDEAL 7.2

**Storage & Disposal:** Keep this product dry in the original tightly closed container when not in use. Store in a cool, dry, well-ventilated area. Keep out of reach of children and pets. Do not reuse containers. Rinse empty containers thoroughly before discarding them in trash or recycling.