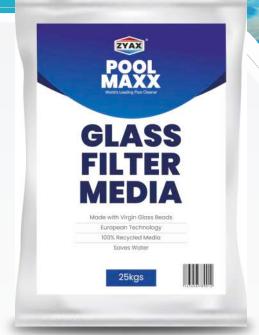

# POOL MAXX GLASS FILTER MEDIA

For Durable Swimming Pool Filtration

#### **ADVANTAGES:**

- Glass will filter as small as 5 microns.
- Durable for the filter's lifecycle.
- ✓ Gives you crystal-clear water.
- Lowers the need for chlorine.

**Pool Maxx Glass Filter Media** is made up of recycled virgin glass beads. It replaces conventional sand media in your pool filter, enhancing performance and durability like never before. It works well in all pools, including chlorine, salt water, or natural water, by removing pollutants and lasts up to 10 years. **Pool Maxx Glass Filter Media** offers outstanding ROI, longevity, and savings in maintenance costs.

#### WHY USE GLASS FILTER MEDIA?

#### **BENEFITS**:

Low Maintenance | Reduces Backwashing | Sustainable | Cost Effective