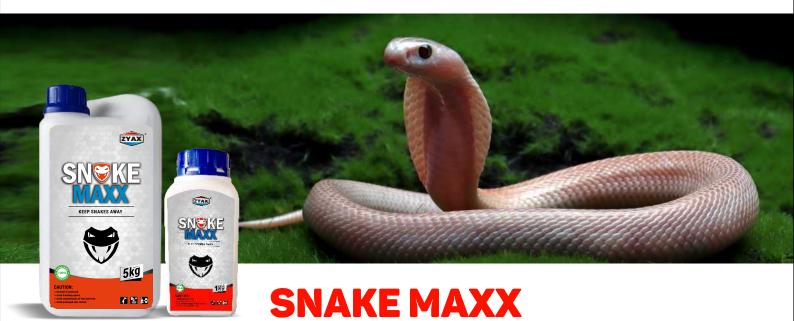

# **POWERFUL SNAKE REPELLENT SPRAY**

ZYAX'S SNAKE MAXX IS A SAFE, EFFECTIVE & NON-TOXIC SNAKE REPELLENT THAT NATURALLY REPELS SNAKES AWAY WITHOUT HARMING THEM. SNAKES CAN TASTE THE AIR AROUND THEM WITH THEIR RECEPTOR ORGAN. WITH THE HELP OF NATURAL, BIODEGRADABLE COMPONENTS, SNAKE MAXX PRODUCES A POWERFUL SCENT THAT CAUSES SNAKES TO ESCAPE THE AREA. SNAKE MAXX IS SAFE FOR YOUR PLANTS, CHILDREN & PETS.

#### **APPLY AROUND**

HOME

BARNS

SWIMMING POOL

**GARAGES** 

**GARDEN SHEDS** 

BEFORE USE.

SPRAY SNAKE MAXX REPELLENT LIQUID SPRAY AROUND THE AREA YOU WISH TO PROTECT.

**RE-APPLY AS** AND WHEN NEEDED.

# **NON-TOXIC SNAKE REPELLENT POWDER**

KEEP SNAKES AWAY FROM YOUR HOME AND GARDEN WITH SNAKE MAXX SNAKE REPELLENT POWDER. MADE WITH NATURAL INGREDIENTS. THIS POWDER CREATES AN UNPLEASANT ENVIRONMENT FOR SNAKES, CAUSING THEM TO AVOID THE AREA. SIMPLY SPRINKLE THE POWDER AROUND YOUR PROPERTY TO CREATE A BARRIER THAT SNAKES WON'T CROSS. IT OFFERS LONG-LASTING PROTECTION AGAINST SNAKES WHILE KEEPING YOUR FAMILY & PETS SAFE.

#### APPLY AROUND

HOME

BARNS

SWIMMING POOL

GARAGES

**GARDEN SHEDS** 

SPRINKLE SNAKE MAXX POWDER AROUND THE AREA YOU WISH TO PROTECT.

**RE-APPLY AS** AND WHEN NEEDED.