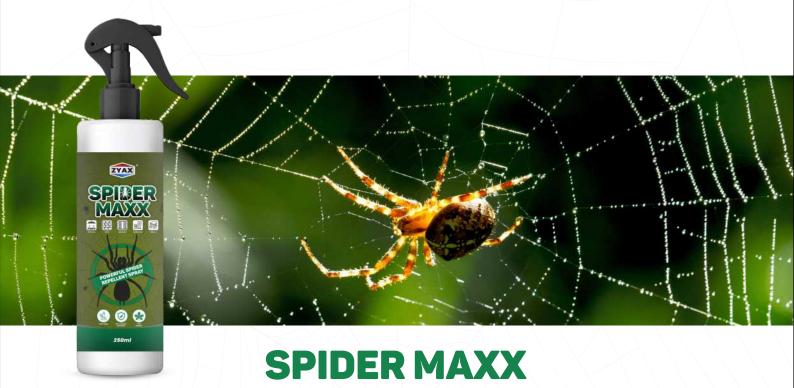

# **EFFECTIVE SPIDER REPELLENT SPRAY**

KEEP YOUR HOME PROTECTED FROM UNWANTED INTRUDERS LIKE SPIDERS WITH ZYAX SPIDER MAXX - A POWERFUL SPIDER-REPELLENT SPRAY. IT IS SPECIALLY FORMULATED TO REPEL ALL KINDS OF SPIDERS FROM ALL AREAS OF YOUR HOME & OFFICE. OUR NATURAL FORMULA REPELS SPIDERS WHILE KEEPING YOU AND YOUR FAMILY SAFE. WITH ITS LONG-LASTING FORMULA, SPIDER MAXX PROVIDES CONTINUOUS PROTECTION AGAINST SPIDERS FOR WEEKS IT IS EASY AND SAFE TO USE AROUND YOUR FAMILY AND PETS

#### APPLY AROUND

WALLS

WINDOWS

**BATHROOMS** 

OFFICES

**KITCHEN** 

SPRAY SPIDER MAXX
REPELLENT SPRAY AROUND
THE AREAS INFECTED BY SPIDERS.

RE-APPLY AS AND WHEN NEEDED.