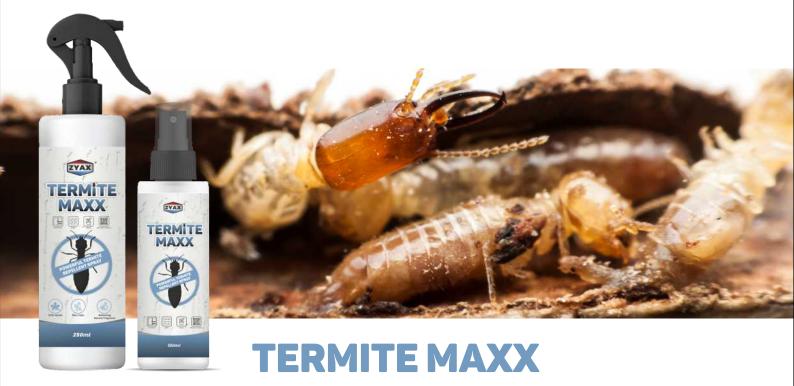

#### **FAST-ACTING TERMITE REPELLENT SPRAY**

TERMITE MAXX WORKS TO REPEL AND PROTECT VULNERABLE AREAS FROM DESTRUCTIVE TERMITES & PROVIDES LONG-LASTING PROACTIVE PROTECTION. OUR UNIQUE FORMULA HAS THE ABILITY TO INSTANTLY REPEL THE TERMITES AND BORERS WHILST DETERRING THEM FROM REAPPEARING IN TREATED AREAS. IT CREATES A BARRIER AROUND THE TREATED AREA WHICH HELPS TO PREVENT FUTURE INFESTATIONS. THE POWERFUL MIXTURE OF ESSENTIAL OILS COMES WITH A PLEASANT FRAGRANCE AND PROVIDES A PEACEFUL AND TERMITE-FREE ENVIRONMENT.

#### **APPLY AROUND**

**FURNITURE** 

WALLS

**PLANTS** 

WOODEN SURFACE

BEFORE USE.

SPRAY TERMITE MAXX AROUND THE AREAS YOU WISH TO PROTECT.

**RE-APPLY AS** AND WHEN NEEDED.