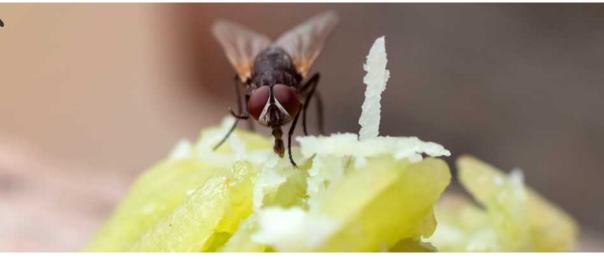

#### **HERBAL HOUSEFLY REPELLENT SPRAY**

HOUSEFLY MAXX IS THE ULTIMATE SOLUTION FOR KEEPING YOUR HOME FLY-FREE. THIS POWERFUL REPELLENT SPRAY IS SPECIALLY FORMULATED WITH HERBAL INGREDIENTS TO REPEL HOUSE FLIES WITHOUT HARMFUL CHEMICALS OR TOXINS. IT PREVENTS THE FAST-BUZZING PESTS FROM SPREADING DISEASE-CAUSING BACTERIA IN THE KITCHEN, DINING TABLE OR SINK. WITH ITS LONG-LASTING, NON-TOXIC FORMULA AND EASY-TO-USE SPRAY, HOUSEFLY MAXX IS THE PERFECT ANSWER FOR KEEPING YOUR HOME SAFE, CLEAN AND COMFORTABLE ALL YEAR ROUND.

#### **APPLY AROUND**

**KITCHEN** 

**DINING TABLE** 

SINK

BEFORE USE.

SPRAY HOUSEFLY MAXX AROUND THE AREAS YOU WISH TO PROTECT.

**RE-APPLY AS** AND WHEN NEEDED.