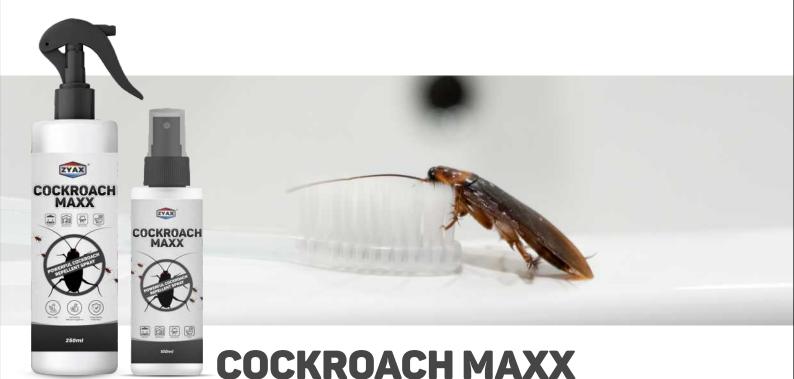

# NON-TOXIC COCKROACH REPELLENT SPRAY

COCKROACH MAXX IS A POWERFUL AND EFFECTIVE COCKROACH REPELLENT SPRAY THAT HELPS YOU GET RID OF COCKROACHES IN YOUR HOME OR OFFICE. IT IS SPECIALLY FORMULATED TO REPEL COCKROACHES AND PREVENT THEM FROM COMING BACK. WITH ITS FAST-ACTING FORMULA, COCKROACH MAXX PROVIDES LONG-LASTING PROTECTION AGAINST COCKROACHES AND OTHER CRAWLING INSECTS. IT IS SAFE TO USE AROUND CHILDREN & PETS.

#### APPLY AROUND

**KITCHENS** 

WAREHOUSES

RESTAURANTS

TOILETS

BEFORE USE.

SPRAY COCKROACH MAXX AROUND THE AREAS YOU WISH TO PROTECT.

**RE-APPLY AS** AND WHEN NEEDED.