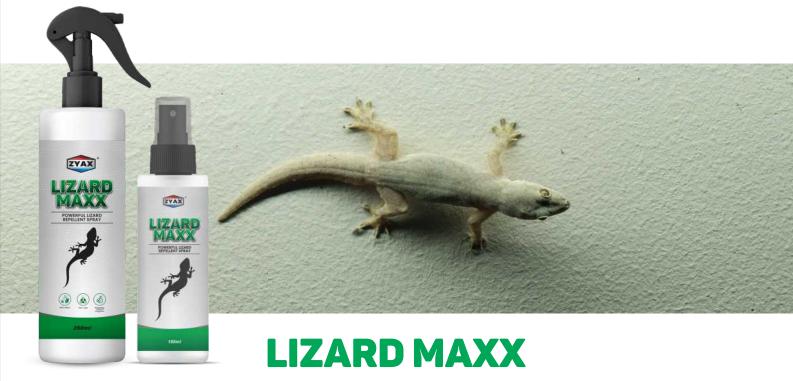

# **EFFECTIVE LIZARD REPELLENT SPRAY**

SAY GOODBYE TO PESKY LIZARDS OR GECKOS INVADING YOUR HOME WITH ZYAX LIZARD MAXX LIZARD REPELLENT SPRAY. MADE WITH A BLEND OF ESSENTIAL OILS. THIS SPRAY EFFECTIVELY REPELS LIZARDS WITHOUT HARMING OR POISONING AND LEAVES A REFRESHING FRAGRANCE POST-USE. IT IS SAFE TO USE AROUND CHILDREN & PETS.

#### **APPLY AROUND**

YARDS

**GARDEN** 

**FLOORS** 

SPRAY LIZARD MAXX REPELLENT AROUND THE AREAS INFECTED BY LIZARDS.

**RE-APPLY AS** AND WHEN NEEDED.