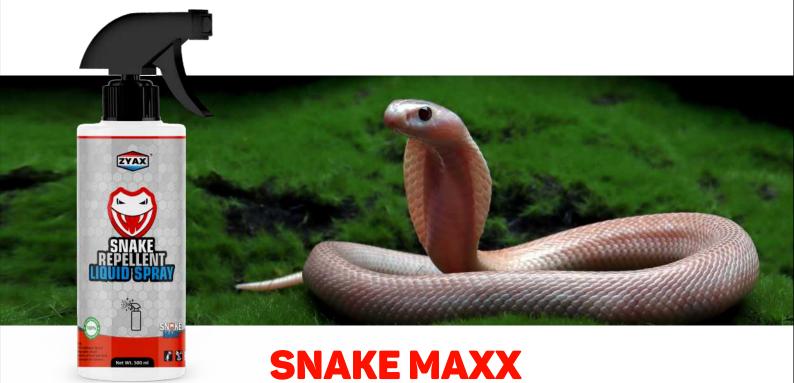

# **POWERFUL SNAKE REPELLENT SPRAY**

ZYAX'S SNAKE MAXX IS A SAFE, EFFECTIVE & NON-TOXIC SNAKE REPELLENT THAT NATURALLY REPELS SNAKES AWAY WITHOUT HARMING THEM. SNAKES CAN TASTE THE AIR AROUND THEM WITH THEIR RECEPTOR ORGAN. WITH THE HELP OF NATURAL, BIODEGRADABLE COMPONENTS, SNAKE MAXX PRODUCES A POWERFUL SCENT THAT CAUSES SNAKES TO ESCAPE THE AREA. SNAKE MAXX IS SAFE FOR YOUR PLANTS, CHILDREN & PETS.

#### **APPLY AROUND**

HOME

BARNS

SWIMMING POOL

**GARAGES** 

**GARDEN SHEDS** 

BEFORE USE.

SPRAY SNAKE MAXX REPELLENT LIQUID SPRAY AROUND THE AREA YOU WISH TO PROTECT.

**RE-APPLY AS** AND WHEN NEEDED.