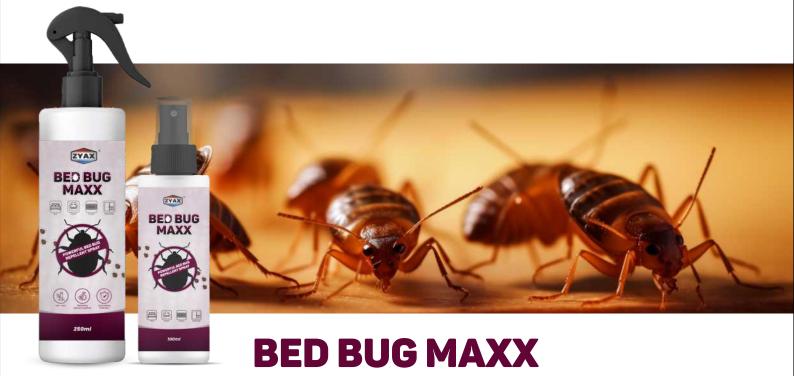

# **ALL NATURAL BED BUG REPELLENT SPRAY**

BED BUG MAXX IS AN ALL-NATURAL SOLUTION TO KEEP YOUR HOME FREE OF BED BUGS. OUR UNIQUE FORMULA OF PLANT-BASED INGREDIENTS AND HERBAL OILS KEEPS YOU AND YOUR FAMILY SAFE WHILE ALSO KEEPING ANY EXISTING BED BUG POPULATIONS AT BAY BY REPELLING THEM. PLUS, IT WON'T LEAVE ANY STAINS ON THE SURFACE & MAKE SURE THE NEW BUGS DON'T RETURN FOR WEEKS.

#### ◆ APPLY AROUND ◆

BEDS

COUCHES

CARPETS

WARDROBES

SPRAY BED BUG MAXX AROUND THE AREAS INFECTED BY BED BUGS.

RE-APPLY AS AND WHEN NEEDED.