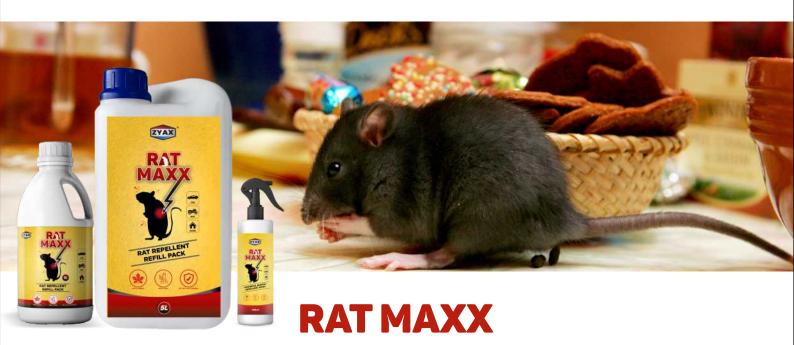

# **POWERFUL RAT REPELLENT SPRAY**

RAT MAXX IS A POWERFUL AND VERY EFFECTIVE RODENT REPELLENT. OUR UNIQUE SOLUTION IS CHEMICAL-FREE, FORMULATED WITH A COMBINATION OF NATURAL COMPONENTS & HERBAL OILS. IT PROTECTS SURFACES PRONE TO RAT CHEWING SUCH AS WIRES, ELECTRIC CABLES, TUBES, PIPES, PARTS OF RUBBER, PLASTIC, ETC. IN CARS, BIKES & HOMES WITHOUT INJURING THE RODENTS. IT IS HARMLESS TO HUMANS, ANIMALS, AND PLANTS. SUITABLE FOR INDOOR & OUTDOOR USE.

#### APPLY AROUND

**CARS** 

**BIKES** 

HOME

SPRAY RAT MAXX REPELLENT SPRAY AROUND THE AREAS INFECTED BY RATS.

**RE-APPLY AS** AND WHEN NEEDED.