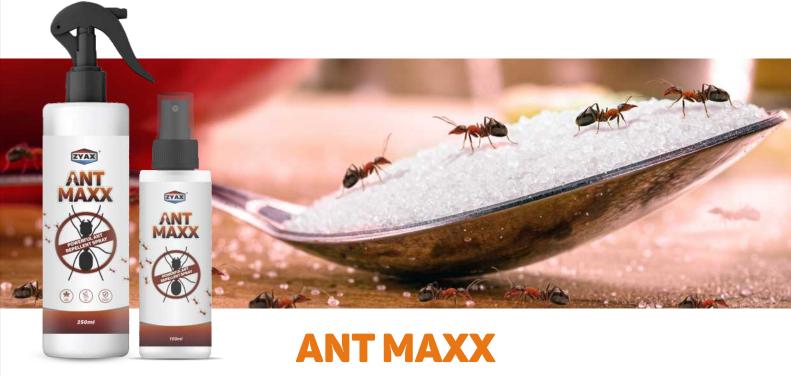

# **ECO-FRIENDLY ANT REPELLENT SPRAY**

ANT MAXX ANT REPELLENT IS AN ECO-FRIENDLY & READY-TO-USE SPRAY SOLUTION TO KEEPING YOUR HOME ANT-FREE. IT REPELS ANTS WITHOUT HARMING THEM; ABSOLUTELY NO KILLING OR POISONING. MADE WITH A SIMPLE HERBAL SOLUTION THAT LEAVES A REFRESHING SCENT BEHIND. IT'S SAFE TO USE INDOORS OR OUTDOORS WITHOUT WORRYING ABOUT STAINING ANY SURFACE, & IT IS SAFE FOR HUMANS & PETS.

#### **◆ APPLY AROUND** ◀

KITCHENS

HOMES

RESTAURANTS

OFFICES

SPRAY ANT MAXX AROUND THE AREAS YOU WISH TO PROTECT.

RE-APPLY AS AND WHEN NEEDED.