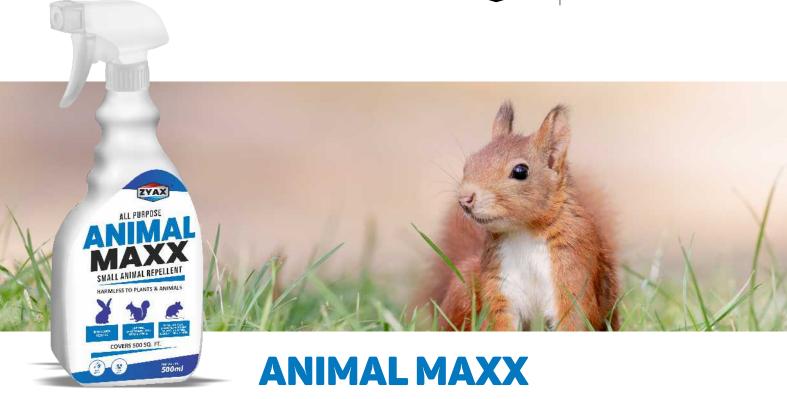

# **SMALL ANIMAL REPELLENT SPRAY**

ANIMAL MAXX IS A POWERFUL ANIMAL REPELLENT SPRAY THAT REPELS SMALL ANIMALS LIKE RABBITS, SQUIRRELS, RACCOONS, MICE, AND OTHER SMALL MAMMALS AWAY. A ONE-TIME APPLICATION LASTS UPTO 4 WEEKS. IT IS SAFE FOR USE AROUND CHILDREN AND PETS, AND DOES NOT HARM THE ANIMALS IT REPELS.

#### **APPLY AROUND**

LAWN

YARDS

**GARDEN** 

SPRAY ANIMAL MAXX REPELLENT LIQUID SPRAY AROUND THE AREA YOU WISH TO PROTECT.

**RE-APPLY AS** AND WHEN NEEDED.