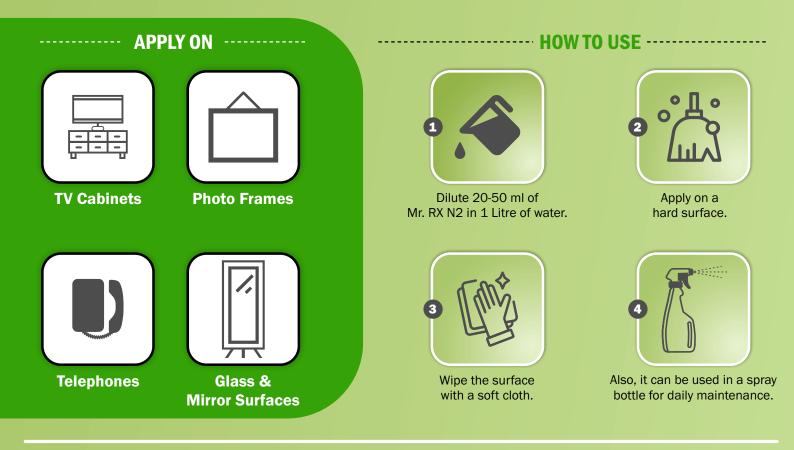

## MR. RX N2 HYGIENIC HARD SURFACE CLEANER CONCENTRATE

Mr. RX N2 Hygienic Hard Surface Cleaner Concentrate is an all-purpose cleaning solution. It is designed to quickly and gently clean all hard surfaces, including glass and mirrors, without leaving any streaks or residue behind. It is safe for use on all washable hard surfaces, making it an ideal choice for gentle cleaning due to the lack of abrasives and bleach.