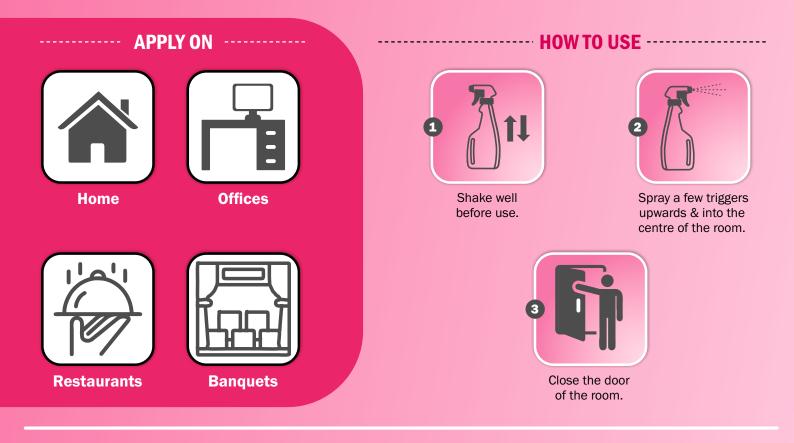

Mr. RX N5 Air Freshener is a water-based air freshener ideal for eliminating unpleasant odours in guestrooms, lobbies, banquet halls, and offices. It is a calming and invigorating perfume that leaves the space smelling clean and fresh.