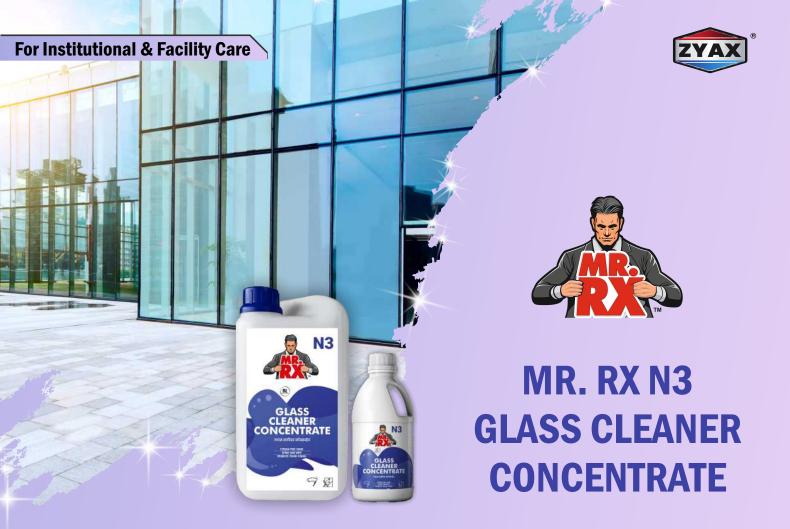

N2

8 10

🖂 info@zyax.in 🛛 🌐 www.zyax.in

Mr. RX N3 Glass Cleaner Concentrate is a potent and effective cleaning solution to clean all types of glass surfaces. It quickly removes dirt, grime, and fingerprints, leaving your glass surfaces sparkling clean and streak-free. It saves you time and money by quickly and effectively cleaning your glass surfaces.