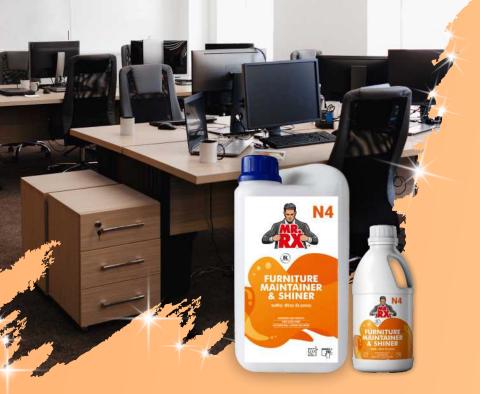

## MR. RX N4 FURNITURE MAINTAINER & SHINER

Mr. RX N4 Furniture Maintainer & Shiner is the perfect solution for maintaining the beauty and shine of your furniture. It is specially formulated with silicone oils and conditioners that nourish and protect your furniture, leaving behind a healthy radiance that looks like new again. It is easy to use and can be applied to all types of furniture, including wood & leather.