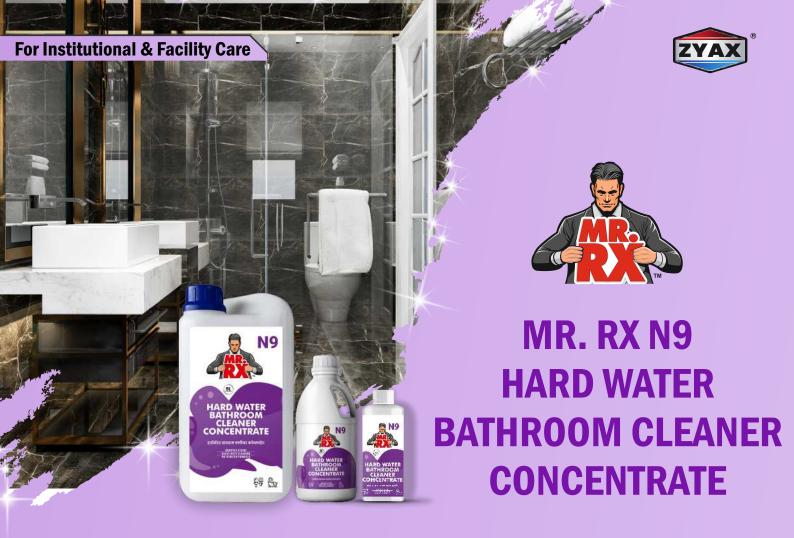

You can scrub the floor using a scrubber-drier or a scrubber.

Say goodbye to hard water stains and build-up with Mr. RX N9 Hard Water Bathroom Cleaner Concentrate. This powerful formula is specially designed to tackle tough stains and mineral deposits caused by hard water. It can be used on all bathroom surfaces, including tubs, tiles, sinks, and fittings, leaving them sparkling clean and looking like new.

| APPI                                    | LY ON                 |                         |
|-----------------------------------------|-----------------------|-------------------------|
| Walls                                   | Fittings              | 1<br>Dilute<br>Mr. RX N |
| E I I I I I I I I I I I I I I I I I I I | SS SS   O O   Kitchen | 3<br>Leave<br>& scru    |

Dilute 20ml - 50ml of Mr. RX N9 in 1 litre of water.

Leave it for 2 seconds & scrub it if necessary.

-- HOW TO USE ------

Spray directly on the surface to be cleaned.

Wipe away the surface with a clean cloth.