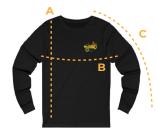

## UNISEX LONG SLEEVE TEE

Size Guide (inches)

| MEASURE YOURSELF A Length                                                                                                                                                                                                                                                                                                                                                                                                                                                          | SIZE | LENGTH | CHEST | SLEEVE<br>LENGTH |
|------------------------------------------------------------------------------------------------------------------------------------------------------------------------------------------------------------------------------------------------------------------------------------------------------------------------------------------------------------------------------------------------------------------------------------------------------------------------------------|------|--------|-------|------------------|
| Place the end of a measuring tape beside the collar at the top of the tee (high point shoulder). Pull the tape to the bottom of the shirt.  B Chest Measure yourself around the fullest part of your chest. Keep the measuring tape horizontal.  C Sleeve length Place the end of a measuring tape at the center back of the collar, then pull the tape along the top seam of the sleeve. When you get to the shoulder hold the tape in place at the shoulder and continue to pull | S    | 28     | 18    | 26               |
|                                                                                                                                                                                                                                                                                                                                                                                                                                                                                    | М    | 29     | 20    | 27               |
|                                                                                                                                                                                                                                                                                                                                                                                                                                                                                    | L    | 30     | 22    | 27.5             |
|                                                                                                                                                                                                                                                                                                                                                                                                                                                                                    | XL   | 31     | 24    | 28               |
|                                                                                                                                                                                                                                                                                                                                                                                                                                                                                    | 2XL  | 32     | 26    | 28.3             |
|                                                                                                                                                                                                                                                                                                                                                                                                                                                                                    | 3XL  | 33     | 28    | 29               |
| down the sleeve until you reach the hem of the sleeve.                                                                                                                                                                                                                                                                                                                                                                                                                             |      |        |       |                  |

Product measurements may vary by up to 2" (5 cm).