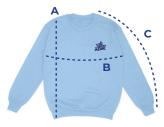

## UNISEX SWEATSHIRT

Size Guide (inches)

| MEASURE YOURSELF A Length                                                                                                                                                                                                                                                                                                      | SIZE | LENGTH | CHEST   | SLEEVE<br>LENGTH               |
|--------------------------------------------------------------------------------------------------------------------------------------------------------------------------------------------------------------------------------------------------------------------------------------------------------------------------------|------|--------|---------|--------------------------------|
| Place the end of a measuring tape beside the collar at the top of the tee (high point shoulder). Pull the tape                                                                                                                                                                                                                 | S    | 26 ½   | 34 - 36 | 34                             |
| to the bottom of the shirt.                                                                                                                                                                                                                                                                                                    | М    | 27 ½   | 38 - 40 | 35 1/4                         |
| Measure yourself around the fullest part of your chest. Keep the measuring tape horizontal.  C Sleeve length Place the end of a measuring tape at the center back of the collar, then pull the tape along the top seam of the sleeve. When you get to the shoulder hold the tape in place at the shoulder and continue to pull | L    | 28 ½   | 42 - 44 | 35 %                           |
|                                                                                                                                                                                                                                                                                                                                | XL   | 29 1/2 | 46 - 48 | 36 <sup>5</sup> / <sub>8</sub> |
|                                                                                                                                                                                                                                                                                                                                | 2XL  | 30     | 50 - 52 | 37 <sup>3</sup> / <sub>8</sub> |
|                                                                                                                                                                                                                                                                                                                                | 3XL  | 30 ½   | 54 - 56 | 38 1/8                         |
| down the sleeve until you reach the hem of the sleeve.                                                                                                                                                                                                                                                                         |      |        |         |                                |

Product measurements may vary by up to 2" (5 cm).