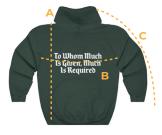

## UNISEX HOODIE

Size Guide (inches)

| MEASURE YOURSELF                                                                                                                                                                                                                                                                                                                                                                                                                                                                   | SIZE | LENGTH | CHEST | SLEEVE |
|------------------------------------------------------------------------------------------------------------------------------------------------------------------------------------------------------------------------------------------------------------------------------------------------------------------------------------------------------------------------------------------------------------------------------------------------------------------------------------|------|--------|-------|--------|
| A Length                                                                                                                                                                                                                                                                                                                                                                                                                                                                           |      |        |       | LENGTH |
| Place the end of a measuring tape beside the collar at the top of the tee (high point shoulder). Pull the tape to the bottom of the shirt.  B Chest Measure yourself around the fullest part of your chest. Keep the measuring tape horizontal.  C Sleeve length Place the end of a measuring tape at the center back of the collar, then pull the tape along the top seam of the sleeve. When you get to the shoulder hold the tape in place at the shoulder and continue to pull | S    | 27.1   | 20    | 32     |
|                                                                                                                                                                                                                                                                                                                                                                                                                                                                                    | М    | 27.9   | 22    | 34     |
|                                                                                                                                                                                                                                                                                                                                                                                                                                                                                    | L    | 29.1   | 24    | 35     |
|                                                                                                                                                                                                                                                                                                                                                                                                                                                                                    | XL   | 29.9   | 26    | 36     |
|                                                                                                                                                                                                                                                                                                                                                                                                                                                                                    | 2XL  | 31.1   | 28    | 37     |
|                                                                                                                                                                                                                                                                                                                                                                                                                                                                                    | 3XL  | 31.9   | 30    | 38     |
| down the sleeve until you reach the hem of the sleeve.                                                                                                                                                                                                                                                                                                                                                                                                                             |      |        |       |        |

Product measurements may vary by up to 2" (5 cm).