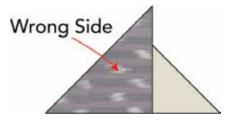

squares for the small triangles – this is for the  $2\frac{3}{2}$  x  $2\frac{3}{4}$ ,  $3\frac{1}{4}$  x  $3\frac{1}{4}$  and  $4\frac{1}{4}$  x  $4\frac{1}{4}$  background squares.

Select four squares - make two pairs.



Cut the first pair of squares **once** on the diagonal as shown - note the alignment of the stripes and the angle of the cut.



Cut the second pair of squares **once** on the diagonal in the opposite direction as shown – *again, note the alignment of the stripes.* 



Select one large triangle and two background triangles – one from each pair.

Lay out the triangles as shown.



With right sides together, align a background triangle on the large triangle as shown. The stripes on the small triangle will be sideways – parallel to the bottom edge of the large triangle.



Stitch a scant ¼" seam allowance.



Press the seam to the small triangle.







Stitch a scant ¼" seam allowance.



Trim the excess fabric from the first seam. Press the seam to the small triangle.





Using the Open Gate Fit To Be Geese or Bloc-Loc ruler, trim the geese units to size:







- 2" x 3½" finishes at 1½" x 3"
- 21/2" x 41/2" finishes at 2" x 4"
- 31/2" x 61/2" finishes at 3" x 6"

Repeat to make the following number of flying geese units:

- 11/2" x 3" finished make 98
- 2" x 4" finished make 67
- 3" x 6" finished make 22

### **Quilt Layout Assembly**



# **QUILT ASSEMBLY**

Lay out the pieces as shown - in long vertical rows.

Using a scant ¼" seam allowance, join the pieces in each row. Press the seams between geese in one direction, and the seams next to plain rec