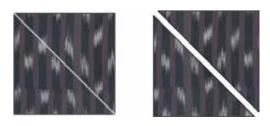

Cutting the squares for the large triangle – this is for all of the  $4\frac{1}{2}$ " x  $4\frac{1}{2}$ ",  $5\frac{1}{2}$ " x  $5\frac{1}{2}$ ", and  $7\frac{1}{2}$ " x  $7\frac{1}{2}$ " squares.

Select 1 square. Cut the square twice on the diagonal as shown to yield 4 large triangles.





Cutting the squares for the small triangles – this is for the  $2\frac{3}{2}$  x  $2\frac{3}{4}$ ,  $3\frac{1}{4}$  x  $3\frac{1}{4}$  and  $4\frac{1}{4}$  x  $4\frac{1}{4}$  background squares.

Select four squares - make two pairs.



Cut the first pair of squares **once** on the diagonal as shown - note the alignment of the stripes and the angle of the cut.



Cut the second pair of squares **once** on the diagonal in the opposite direction as shown – *again, note the alignment of the stripes.* 



Select one large triangle and two background triangles – one from each pair.

Lay out the triangles as shown.



With right sides together, align a background triangle on the large triangle as shown. The stripes on the small triangle will be sideways – parallel to the bottom edge of the large triangle.



Stitch a scant ¼" seam allowance.



Press the seam to the small triangle.







Stitch a scant ¼" seam allowance.



Trim the excess fabric from the first seam. Press the seam to the small triangle.





Using the Open Gate Fit To Be Geese or Bloc-Loc ruler, trim the geese units to size:







- 2" x 3½" finishes at 1½" x 3"
- 21/2" x 41/2" finishes at 2" x 4"
- 31/2" x 61/2" finishes at 3" x 6"

Repeat to make the following number of flying geese units:

- 11/2" x 3" finished make 9