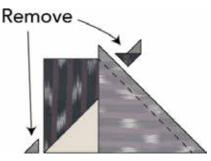

- make two pairs.



Cut the first pair of squares **once** on the diagonal as shown - note the alignment of the stripes and the angle of the cut.



Cut the second pair of squares **once** on the diagonal in the opposite direction as shown – *again, note the alignment of the stripes.* 



Select one large triangle and two background triangles – one from each pair.

Lay out the triangles as shown.



With right sides together, align a background triangle on the large triangle as shown. The stripes on the small triangle will be sideways – parallel to the bottom edge of the large triangle.



Stitch a scant ¼" seam allowance.



Press the seam to the small triangle.







Stitch a scant ¼" seam allowance.



Trim the excess fabric from the first seam. Press the seam to the small triangle.





Using the Open Gate Fit To Be Geese or Bloc-Loc ruler, trim the geese units to size:







- 2" x 3½" finishes at 1½" x 3"
- 21/2" x 41/2" finishes at 2" x 4"
- 31/2" x 61/2" finishes at 3" x 6"

Repeat to make the following number of flying geese units:

- 11/2" x 3" finished make 98
- 2" x 4" finished make 67
- 3" x 6" finished make 22

### **Quilt Layout Assembly**



# **QUILT ASSEMBLY**

Lay out the pieces as shown - in long vertical rows.

Using a scant ¼" seam allowance, join the pieces in each row. Press the seams between geese in one direction, and the seams next to plain rectangles and squares away from the geese – or press them open.

Each row will measure 68" in length.

Using a scant ¼" seam allowance, join the rows. Press the seams in one direction – or press them open.