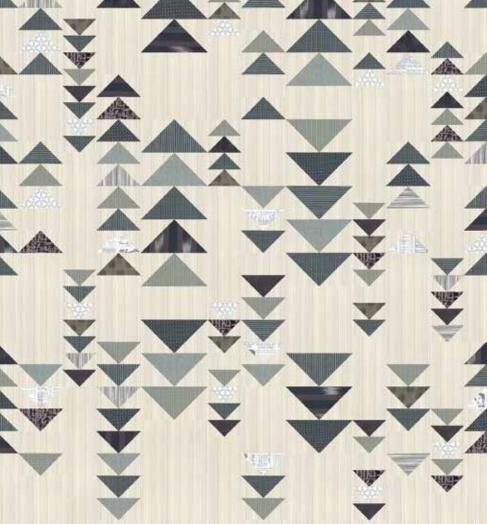

moda





HERE IS HOW IF WORKS YOU UET Salar this react which the second second second PLUS

56" x 68"



| Annue and an annue and an annue a                                                                                                                                                                                                                                                                                                                                                                                                                                                                                                                                                                                                                                                                                                         |