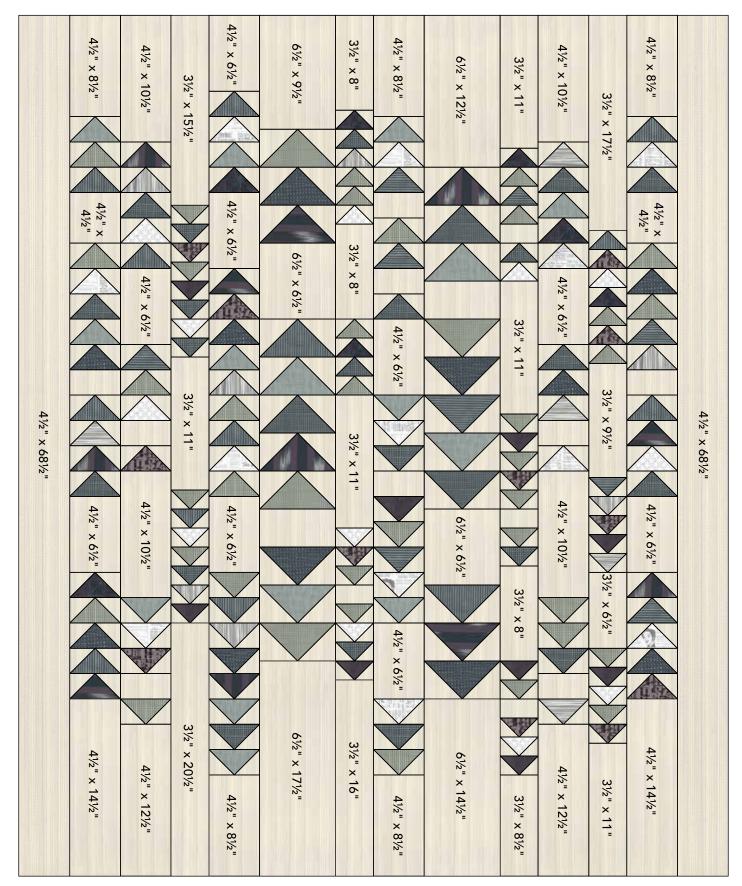

moda

HERE IS HOW IF WORKS YOU UET Salar this react which the second second second PLUS

56" x 68"

| Annue and an annue and an annue a                                                                                                                                                                                                                                                                                                                                                                                                                                                                                                                                                                                                                                                                                                         |                                                                                                                                                                                                                                                                                                                                                                                                                                                                                                                                                                                                                                                                                                                                                                                                                                                                                                                                                                                                                                                                                                                                                                                                                                                                                                                                                                                                                                                                                                                                                                                                                                                                                                                                                                                                                                                                                                                                                                                                                                                                                                                                                                                                                                                                                                                                                                                                                                                                                                                                                                                                                                                                                                                                                                                                                                                                                                                                                                                                                                            |                                                                                                                                                                                                                                                                                                                                                                                                                                                                                                                                                                                                                                                                                                                                                                                                                                                                                                                                                                                                                                                                                                                                                                                                                                                                                                                                                                                                                                                                                                                                                                                                                                                                                                                                                                                                                                                                                                                                                                                                                                                                                                                                                                                                                                                                                                                                                                                                                                                                                                                                                                                                                                                                                                                                                                                                                                                                                                                                                                                                                                                                                                                                                                                            |
|----------------------------------------------------------------------------------------------------------------------------------------------------------------------------------------------------------------------------------------------------------------------------------------------------------------------------------------------------------------------------------------------------------------------------------------------------------------------------------------------------------------------------------------------------------------------------------------------------------------------------------------------------------------------------------------------------------------------------------------------------------------------------------------------------------------------------------------------------------------------------------------------------------------------------------------------------------------------------------------------------------------------------------------------------------------------------------------------------------------------------------------------------------------------------------------------------------------------------------------------------------------------------------------------------------------------------------------------------------------------------------------------------------------------------------------------------------------------------------------------------------------------------------------------------------------------------------------------------------------------------------------------------------------------------------------------------------------------------------------------------------------------------------------------------------------------------------------------------------------------------------------------------------------------------------------------------------------------------------------------------------------------------------------------------------------------------------------------------------------------------------------------------------------------------------------------------------------------------------------------------------------------------------------------------------------------------------------------------------------------------------------------------------------------------------------------------------------------------------------------------------------------------------------------------------------------------------------------------------------------------------------------------------------------------------------------------------------------------------------------------------------------------------------------------------------------------------------|--------------------------------------------------------------------------------------------------------------------------------------------------------------------------------------------------------------------------------------------------------------------------------------------------------------------------------------------------------------------------------------------------------------------------------------------------------------------------------------------------------------------------------------------------------------------------------------------------------------------------------------------------------------------------------------------------------------------------------------------------------------------------------------------------------------------------------------------------------------------------------------------------------------------------------------------------------------------------------------------------------------------------------------------------------------------------------------------------------------------------------------------------------------------------------------------------------------------------------------------------------------------------------------------------------------------------------------------------------------------------------------------------------------------------------------------------------------------------------------------------------------------------------------------------------------------------------------------------------------------------------------------------------------------------------------------------------------------------------------------------------------------------------------------------------------------------------------------------------------------------------------------------------------------------------------------------------------------------------------------------------------------------------------------------------------------------------------------------------------------------------------------------------------------------------------------------------------------------------------------------------------------------------------------------------------------------------------------------------------------------------------------------------------------------------------------------------------------------------------------------------------------------------------------------------------------------------------------------------------------------------------------------------------------------------------------------------------------------------------------------------------------------------------------------------------------------------------------------------------------------------------------------------------------------------------------------------------------------------------------------------------------------------------------|--------------------------------------------------------------------------------------------------------------------------------------------------------------------------------------------------------------------------------------------------------------------------------------------------------------------------------------------------------------------------------------------------------------------------------------------------------------------------------------------------------------------------------------------------------------------------------------------------------------------------------------------------------------------------------------------------------------------------------------------------------------------------------------------------------------------------------------------------------------------------------------------------------------------------------------------------------------------------------------------------------------------------------------------------------------------------------------------------------------------------------------------------------------------------------------------------------------------------------------------------------------------------------------------------------------------------------------------------------------------------------------------------------------------------------------------------------------------------------------------------------------------------------------------------------------------------------------------------------------------------------------------------------------------------------------------------------------------------------------------------------------------------------------------------------------------------------------------------------------------------------------------------------------------------------------------------------------------------------------------------------------------------------------------------------------------------------------------------------------------------------------------------------------------------------------------------------------------------------------------------------------------------------------------------------------------------------------------------------------------------------------------------------------------------------------------------------------------------------------------------------------------------------------------------------------------------------------------------------------------------------------------------------------------------------------------------------------------------------------------------------------------------------------------------------------------------------------------------------------------------------------------------------------------------------------------------------------------------------------------------------------------------------------------------------------------------------------------------------------------------------------------------------------------------------------------|
| LUMBER<br>Press<br>Press<br>Press<br>Press<br>Press<br>Press<br>Press<br>Press<br>Press<br>Press<br>Press<br>Press<br>Press<br>Press<br>Press<br>Press<br>Press<br>Press<br>Press<br>Press<br>Press<br>Press<br>Press<br>Press<br>Press<br>Press<br>Press<br>Press<br>Press<br>Press<br>Press<br>Press<br>Press<br>Press<br>Press<br>Press<br>Press<br>Press<br>Press<br>Press<br>Press<br>Press<br>Press<br>Press<br>Press<br>Press<br>Press<br>Press<br>Press<br>Press<br>Press<br>Press<br>Press<br>Press<br>Press<br>Press<br>Press<br>Press<br>Press<br>Press<br>Press<br>Press<br>Press<br>Press<br>Press<br>Press<br>Press<br>Press<br>Press<br>Press<br>Press<br>Press<br>Press<br>Press<br>Press<br>Press<br>Press<br>Press<br>Press<br>Press<br>Press<br>Press<br>Press<br>Press<br>Press<br>Press<br>Press<br>Press<br>Press<br>Press<br>Press<br>Press<br>Press<br>Press<br>Press<br>Press<br>Press<br>Press<br>Press<br>Press<br>Press<br>Press<br>Press<br>Press<br>Press<br>Press<br>Press<br>Press<br>Press<br>Press<br>Press<br>Press<br>Press<br>Press<br>Press<br>Press<br>Press<br>Press<br>Press<br>Press<br>Press<br>Press<br>Press<br>Press<br>Press<br>Press<br>Press<br>Press<br>Press<br>Press<br>Press<br>Press<br>Press<br>Press<br>Press<br>Press<br>Press<br>Press<br>Press<br>Press<br>Press<br>Press<br>Press<br>Press<br>Press<br>Press<br>Press<br>Press<br>Press<br>Press<br>Press<br>Press<br>Press<br>Press<br>Press<br>Press<br>Press<br>Press<br>Press<br>Press<br>Press<br>Press<br>Press<br>Press<br>Press<br>Press<br>Press<br>Press<br>Press<br>Press<br>Press<br>Press<br>Press<br>Press<br>Press<br>Press<br>Press<br>Press<br>Press<br>Press<br>Press<br>Press<br>Press<br>Press<br>Press<br>Press<br>Press<br>Press<br>Press<br>Press<br>Press<br>Press<br>Press<br>Press<br>Press<br>Press<br>Press<br>Press<br>Press<br>Press<br>Press<br>Press<br>Press<br>Press<br>Press<br>Press<br>Press<br>Press<br>Press<br>Press<br>Press<br>Press<br>Press<br>Press<br>Press<br>Press<br>Press<br>Press<br>Press<br>Press<br>Press<br>Press<br>Press<br>Press<br>Press<br>Press<br>Press<br>Press<br>Press<br>Press<br>Press<br>Press<br>Press<br>Press<br>Press<br>Press<br>Press<br>Press<br>Press<br>Press<br>Press<br>Press<br>Press<br>Press<br>Press<br>Press<br>Press<br>Press<br>Press<br>Press<br>Press<br>Press<br>Press<br>Press<br>Press<br>Press<br>Press<br>Press<br>Press<br>Press<br>Press<br>Press<br>Press<br>Press<br>Press<br>Press<br>Press<br>Press<br>Press<br>Press<br>Press<br>Press<br>Press<br>Press<br>Press<br>Press<br>Press<br>Press<br>Press<br>Press<br>Press<br>Press<br>Press<br>Press<br>Press<br>Press<br>Press<br>Press<br>Press<br>Press<br>Press<br>Pr                                                                                                |                                                                                                                                                                                                                                                                                                                                                                                                                                                                                                                                                                                                                                                                                                                                                                                                                                                                                                                                                                                                                                                                                                                                                                                                                                                                                                                                                                                                                                                                                                                                                                                                                                                                                                                                                                                                                                                                                                                                                                                                                                                                                                                                                                                                                                                                                                                                                                                                                                                                                                                                                                                                                                                                                                                                                                                                                                                                                                                                                                                                                                            | Stan States                                                                                                                                                                                                                                                                                                                                                                                                                                                                                                                                                                                                                                                                                                                                                                                                                                                                                                                                                                                                                                                                                                                                                                                                                                                                                                                                                                                                                                                                                                                                                                                                                                                                                                                                                                                                                                                                                                                                                                                                                                                                                                                                                                                                                                                                                                                                                                                                                                                                                                                                                                                                                                                                                                                                                                                                                                                                                                                                                                                                                                                                                                                                                                                |
| LUMBER<br>Press<br>Press<br>Press<br>Press<br>Press<br>Press<br>Press<br>Press<br>Press<br>Press<br>Press<br>Press<br>Press<br>Press<br>Press<br>Press<br>Press<br>Press<br>Press<br>Press<br>Press<br>Press<br>Press<br>Press<br>Press<br>Press<br>Press<br>Press<br>Press<br>Press<br>Press<br>Press<br>Press<br>Press<br>Press<br>Press<br>Press<br>Press<br>Press<br>Press<br>Press<br>Press<br>Press<br>Press<br>Press<br>Press<br>Press<br>Press<br>Press<br>Press<br>Press<br>Press<br>Press<br>Press<br>Press<br>Press<br>Press<br>Press<br>Press<br>Press<br>Press<br>Press<br>Press<br>Press<br>Press<br>Press<br>Press<br>Press<br>Press<br>Press<br>Press<br>Press<br>Press<br>Press<br>Press<br>Press<br>Press<br>Press<br>Press<br>Press<br>Press<br>Press<br>Press<br>Press<br>Press<br>Press<br>Press<br>Press<br>Press<br>Press<br>Press<br>Press<br>Press<br>Press<br>Press<br>Press<br>Press<br>Press<br>Press<br>Press<br>Press<br>Press<br>Press<br>Press<br>Press<br>Press<br>Press<br>Press<br>Press<br>Press<br>Press<br>Press<br>Press<br>Press<br>Press<br>Press<br>Press<br>Press<br>Press<br>Press<br>Press<br>Press<br>Press<br>Press<br>Press<br>Press<br>Press<br>Press<br>Press<br>Press<br>Press<br>Press<br>Press<br>Press<br>Press<br>Press<br>Press<br>Press<br>Press<br>Press<br>Press<br>Press<br>Press<br>Press<br>Press<br>Press<br>Press<br>Press<br>Press<br>Press<br>Press<br>Press<br>Press<br>Press<br>Press<br>Press<br>Press<br>Press<br>Press<br>Press<br>Press<br>Press<br>Press<br>Press<br>Press<br>Press<br>Press<br>Press<br>Press<br>Press<br>Press<br>Press<br>Press<br>Press<br>Press<br>Press<br>Press<br>Press<br>Press<br>Press<br>Press<br>Press<br>Press<br>Press<br>Press<br>Press<br>Press<br>Press<br>Press<br>Press<br>Press<br>Press<br>Press<br>Press<br>Press<br>Press<br>Press<br>Press<br>Press<br>Press<br>Press<br>Press<br>Press<br>Press<br>Press<br>Press<br>Press<br>Press<br>Press<br>Press<br>Press<br>Press<br>Press<br>Press<br>Press<br>Press<br>Press<br>Press<br>Press<br>Press<br>Press<br>Press<br>Press<br>Press<br>Press<br>Press<br>Press<br>Press<br>Press<br>Press<br>Press<br>Press<br>Press<br>Press<br>Press<br>Press<br>Press<br>Press<br>Press<br>Press<br>Press<br>Press<br>Press<br>Press<br>Press<br>Press<br>Press<br>Press<br>Press<br>Press<br>Press<br>Press<br>Press<br>Press<br>Press<br>Press<br>Press<br>Press<br>Press<br>Press<br>Press<br>Press<br>Press<br>Press<br>Press<br>Press<br>Press<br>Press<br>Press<br>Press<br>Press<br>Press<br>Press<br>Press<br>Press<br>Press<br>Press<br>Press<br>Press<br>Press<br>Press<br>Press<br>Press<br>Press<br>Press<br>Press<br>Press<br>Press<br>Press<br>Press<br>Press<br>Pr                                                                                                |                                                                                                                                                                                                                                                                                                                                                                                                                                                                                                                                                                                                                                                                                                                                                                                                                                                                                                                                                                                                                                                                                                                                                                                                                                                                                                                                                                                                                                                                                                                                                                                                                                                                                                                                                                                                                                                                                                                                                                                                                                                                                                                                                                                                                                                                                                                                                                                                                                                                                                                                                                                                                                                                                                                                                                                                                                                                                                                                                                                                                                            | State of the later                                                                                                                                                                                                                                                                                                                                                                                                                                                                                                                                                                                                                                                                                                                                                                                                                                                                                                                                                                                                                                                                                                                                                                                                                                                                                                                                                                                                                                                                                                                                                                                                                                                                                                                                                                                                                                                                                                                                                                                                                                                                                                                                                                                                                                                                                                                                                                                                                                                                                                                                                                                                                                                                                                                                                                                                                                                                                                                                                                                                                                                                                                                                                                         |
| LUMBER<br>Press<br>Press<br>Press<br>Press<br>Press<br>Press<br>Press<br>Press<br>Press<br>Press<br>Press<br>Press<br>Press<br>Press<br>Press<br>Press<br>Press<br>Press<br>Press<br>Press<br>Press<br>Press<br>Press<br>Press<br>Press<br>Press<br>Press<br>Press<br>Press<br>Press<br>Press<br>Press<br>Press<br>Press<br>Press<br>Press<br>Press<br>Press<br>Press<br>Press<br>Press<br>Press<br>Press<br>Press<br>Press<br>Press<br>Press<br>Press<br>Press<br>Press<br>Press<br>Press<br>Press<br>Press<br>Press<br>Press<br>Press<br>Press<br>Press<br>Press<br>Press<br>Press<br>Press<br>Press<br>Press<br>Press<br>Press<br>Press<br>Press<br>Press<br>Press<br>Press<br>Press<br>Press<br>Press<br>Press<br>Press<br>Press<br>Press<br>Press<br>Press<br>Press<br>Press<br>Press<br>Press<br>Press<br>Press<br>Press<br>Press<br>Press<br>Press<br>Press<br>Press<br>Press<br>Press<br>Press<br>Press<br>Press<br>Press<br>Press<br>Press<br>Press<br>Press<br>Press<br>Press<br>Press<br>Press<br>Press<br>Press<br>Press<br>Press<br>Press<br>Press<br>Press<br>Press<br>Press<br>Press<br>Press<br>Press<br>Press<br>Press<br>Press<br>Press<br>Press<br>Press<br>Press<br>Press<br>Press<br>Press<br>Press<br>Press<br>Press<br>Press<br>Press<br>Press<br>Press<br>Press<br>Press<br>Press<br>Press<br>Press<br>Press<br>Press<br>Press<br>Press<br>Press<br>Press<br>Press<br>Press<br>Press<br>Press<br>Press<br>Press<br>Press<br>Press<br>Press<br>Press<br>Press<br>Press<br>Press<br>Press<br>Press<br>Press<br>Press<br>Press<br>Press<br>Press<br>Press<br>Press<br>Press<br>Press<br>Press<br>Press<br>Press<br>Press<br>Press<br>Press<br>Press<br>Press<br>Press<br>Press<br>Press<br>Press<br>Press<br>Press<br>Press<br>Press<br>Press<br>Press<br>Press<br>Press<br>Press<br>Press<br>Press<br>Press<br>Press<br>Press<br>Press<br>Press<br>Press<br>Press<br>Press<br>Press<br>Press<br>Press<br>Press<br>Press<br>Press<br>Press<br>Press<br>Press<br>Press<br>Press<br>Press<br>Press<br>Press<br>Press<br>Press<br>Press<br>Press<br>Press<br>Press<br>Press<br>Press<br>Press<br>Press<br>Press<br>Press<br>Press<br>Press<br>Press<br>Press<br>Press<br>Press<br>Press<br>Press<br>Press<br>Press<br>Press<br>Press<br>Press<br>Press<br>Press<br>Press<br>Press<br>Press<br>Press<br>Press<br>Press<br>Press<br>Press<br>Press<br>Press<br>Press<br>Press<br>Press<br>Press<br>Press<br>Press<br>Press<br>Press<br>Press<br>Press<br>Press<br>Press<br>Press<br>Press<br>Press<br>Press<br>Press<br>Press<br>Press<br>Press<br>Press<br>Press<br>Press<br>Press<br>Press<br>Press<br>Press<br>Press<br>Press<br>Press<br>Press<br>Press<br>Press<br>Press<br>Press<br>Press<br>Press<br>Press<br>Pr                                                                                                |                                                                                                                                                                                                                                                                                                                                                                                                                                                                                                                                                                                                                                                                                                                                                                                                                                                                                                                                                                                                                                                                                                                                                                                                                                                                                                                                                                                                                                                                                                                                                                                                                                                                                                                                                                                                                                                                                                                                                                                                                                                                                                                                                                                                                                                                                                                                                                                                                                                                                                                                                                                                                                                                                                                                                                                                                                                                                                                                                                                                                                            | 10, 540                                                                                                                                                                                                                                                                                                                                                                                                                                                                                                                                                                                                                                                                                                                                                                                                                                                                                                                                                                                                                                                                                                                                                                                                                                                                                                                                                                                                                                                                                                                                                                                                                                                                                                                                                                                                                                                                                                                                                                                                                                                                                                                                                                                                                                                                                                                                                                                                                                                                                                                                                                                                                                                                                                                                                                                                                                                                                                                                                                                                                                                                                                                                                                                    |
| LUMBER<br>Press<br>Press<br>Press<br>Press<br>Press<br>Press<br>Press<br>Press<br>Press<br>Press<br>Press<br>Press<br>Press<br>Press<br>Press<br>Press<br>Press<br>Press<br>Press<br>Press<br>Press<br>Press<br>Press<br>Press<br>Press<br>Press<br>Press<br>Press<br>Press<br>Press<br>Press<br>Press<br>Press<br>Press<br>Press<br>Press<br>Press<br>Press<br>Press<br>Press<br>Press<br>Press<br>Press<br>Press<br>Press<br>Press<br>Press<br>Press<br>Press<br>Press<br>Press<br>Press<br>Press<br>Press<br>Press<br>Press<br>Press<br>Press<br>Press<br>Press<br>Press<br>Press<br>Press<br>Press<br>Press<br>Press<br>Press<br>Press<br>Press<br>Press<br>Press<br>Press<br>Press<br>Press<br>Press<br>Press<br>Press<br>Press<br>Press<br>Press<br>Press<br>Press<br>Press<br>Press<br>Press<br>Press<br>Press<br>Press<br>Press<br>Press<br>Press<br>Press<br>Press<br>Press<br>Press<br>Press<br>Press<br>Press<br>Press<br>Press<br>Press<br>Press<br>Press<br>Press<br>Press<br>Press<br>Press<br>Press<br>Press<br>Press<br>Press<br>Press<br>Press<br>Press<br>Press<br>Press<br>Press<br>Press<br>Press<br>Press<br>Press<br>Press<br>Press<br>Press<br>Press<br>Press<br>Press<br>Press<br>Press<br>Press<br>Press<br>Press<br>Press<br>Press<br>Press<br>Press<br>Press<br>Press<br>Press<br>Press<br>Press<br>Press<br>Press<br>Press<br>Press<br>Press<br>Press<br>Press<br>Press<br>Press<br>Press<br>Press<br>Press<br>Press<br>Press<br>Press<br>Press<br>Press<br>Press<br>Press<br>Press<br>Press<br>Press<br>Press<br>Press<br>Press<br>Press<br>Press<br>Press<br>Press<br>Press<br>Press<br>Press<br>Press<br>Press<br>Press<br>Press<br>Press<br>Press<br>Press<br>Press<br>Press<br>Press<br>Press<br>Press<br>Press<br>Press<br>Press<br>Press<br>Press<br>Press<br>Press<br>Press<br>Press<br>Press<br>Press<br>Press<br>Press<br>Press<br>Press<br>Press<br>Press<br>Press<br>Press<br>Press<br>Press<br>Press<br>Press<br>Press<br>Press<br>Press<br>Press<br>Press<br>Press<br>Press<br>Press<br>Press<br>Press<br>Press<br>Press<br>Press<br>Press<br>Press<br>Press<br>Press<br>Press<br>Press<br>Press<br>Press<br>Press<br>Press<br>Press<br>Press<br>Press<br>Press<br>Press<br>Press<br>Press<br>Press<br>Press<br>Press<br>Press<br>Press<br>Press<br>Press<br>Press<br>Press<br>Press<br>Press<br>Press<br>Press<br>Press<br>Press<br>Press<br>Press<br>Press<br>Press<br>Press<br>Press<br>Press<br>Press<br>Press<br>Press<br>Press<br>Press<br>Press<br>Press<br>Press<br>Press<br>Press<br>Press<br>Press<br>Press<br>Press<br>Press<br>Press<br>Press<br>Press<br>Press<br>Press<br>Press<br>Press<br>Press<br>Press<br>Press<br>Press<br>Press<br>Press<br>Press<br>Press<br>Press<br>Pr                                                                                                |                                                                                                                                                                                                                                                                                                                                                                                                                                                                                                                                                                                                                                                                                                                                                                                                                                                                                                                                                                                                                                                                                                                                                                                                                                                                                                                                                                                                                                                                                                                                                                                                                                                                                                                                                                                                                                                                                                                                                                                                                                                                                                                                                                                                                                                                                                                                                                                                                                                                                                                                                                                                                                                                                                                                                                                                                                                                                                                                                                                                                                            | 7808D0487                                                                                                                                                                                                                                                                                                                                                                                                                                                                                                                                                                                                                                                                                                                                                                                                                                                                                                                                                                                                                                                                                                                                                                                                                                                                                                                                                                                                                                                                                                                                                                                                                                                                                                                                                                                                                                                                                                                                                                                                                                                                                                                                                                                                                                                                                                                                                                                                                                                                                                                                                                                                                                                                                                                                                                                                                                                                                                                                                                                                                                                                                                                                                                                  |
| LUMBER<br>Press<br>Press<br>Press<br>Press<br>Press<br>Press<br>Press<br>Press<br>Press<br>Press<br>Press<br>Press<br>Press<br>Press<br>Press<br>Press<br>Press<br>Press<br>Press<br>Press<br>Press<br>Press<br>Press<br>Press<br>Press<br>Press<br>Press<br>Press<br>Press<br>Press<br>Press<br>Press<br>Press<br>Press<br>Press<br>Press<br>Press<br>Press<br>Press<br>Press<br>Press<br>Press<br>Press<br>Press<br>Press<br>Press<br>Press<br>Press<br>Press<br>Press<br>Press<br>Press<br>Press<br>Press<br>Press<br>Press<br>Press<br>Press<br>Press<br>Press<br>Press<br>Press<br>Press<br>Press<br>Press<br>Press<br>Press<br>Press<br>Press<br>Press<br>Press<br>Press<br>Press<br>Press<br>Press<br>Press<br>Press<br>Press<br>Press<br>Press<br>Press<br>Press<br>Press<br>Press<br>Press<br>Press<br>Press<br>Press<br>Press<br>Press<br>Press<br>Press<br>Press<br>Press<br>Press<br>Press<br>Press<br>Press<br>Press<br>Press<br>Press<br>Press<br>Press<br>Press<br>Press<br>Press<br>Press<br>Press<br>Press<br>Press<br>Press<br>Press<br>Press<br>Press<br>Press<br>Press<br>Press<br>Press<br>Press<br>Press<br>Press<br>Press<br>Press<br>Press<br>Press<br>Press<br>Press<br>Press<br>Press<br>Press<br>Press<br>Press<br>Press<br>Press<br>Press<br>Press<br>Press<br>Press<br>Press<br>Press<br>Press<br>Press<br>Press<br>Press<br>Press<br>Press<br>Press<br>Press<br>Press<br>Press<br>Press<br>Press<br>Press<br>Press<br>Press<br>Press<br>Press<br>Press<br>Press<br>Press<br>Press<br>Press<br>Press<br>Press<br>Press<br>Press<br>Press<br>Press<br>Press<br>Press<br>Press<br>Press<br>Press<br>Press<br>Press<br>Press<br>Press<br>Press<br>Press<br>Press<br>Press<br>Press<br>Press<br>Press<br>Press<br>Press<br>Press<br>Press<br>Press<br>Press<br>Press<br>Press<br>Press<br>Press<br>Press<br>Press<br>Press<br>Press<br>Press<br>Press<br>Press<br>Press<br>Press<br>Press<br>Press<br>Press<br>Press<br>Press<br>Press<br>Press<br>Press<br>Press<br>Press<br>Press<br>Press<br>Press<br>Press<br>Press<br>Press<br>Press<br>Press<br>Press<br>Press<br>Press<br>Press<br>Press<br>Press<br>Press<br>Press<br>Press<br>Press<br>Press<br>Press<br>Press<br>Press<br>Press<br>Press<br>Press<br>Press<br>Press<br>Press<br>Press<br>Press<br>Press<br>Press<br>Press<br>Press<br>Press<br>Press<br>Press<br>Press<br>Press<br>Press<br>Press<br>Press<br>Press<br>Press<br>Press<br>Press<br>Press<br>Press<br>Press<br>Press<br>Press<br>Press<br>Press<br>Press<br>Press<br>Press<br>Press<br>Press<br>Press<br>Press<br>Press<br>Press<br>Press<br>Press<br>Press<br>Press<br>Press<br>Press<br>Press<br>Press<br>Press<br>Press<br>Press<br>Press<br>Press<br>Press<br>Press<br>Press<br>Pr                                                                                                |                                                                                                                                                                                                                                                                                                                                                                                                                                                                                                                                                                                                                                                                                                                                                                                                                                                                                                                                                                                                                                                                                                                                                                                                                                                                                                                                                                                                                                                                                                                                                                                                                                                                                                                                                                                                                                                                                                                                                                                                                                                                                                                                                                                                                                                                                                                                                                                                                                                                                                                                                                                                                                                                                                                                                                                                                                                                                                                                                                                                                                            | L.S. (1997)                                                                                                                                                                                                                                                                                                                                                                                                                                                                                                                                                                                                                                                                                                                                                                                                                                                                                                                                                                                                                                                                                                                                                                                                                                                                                                                                                                                                                                                                                                                                                                                                                                                                                                                                                                                                                                                                                                                                                                                                                                                                                                                                                                                                                                                                                                                                                                                                                                                                                                                                                                                                                                                                                                                                                                                                                                                                                                                                                                                                                                                                                                                                                                                |
| LUMBER<br>Press<br>Press<br>Press<br>Press<br>Press<br>Press<br>Press<br>Press<br>Press<br>Press<br>Press<br>Press<br>Press<br>Press<br>Press<br>Press<br>Press<br>Press<br>Press<br>Press<br>Press<br>Press<br>Press<br>Press<br>Press<br>Press<br>Press<br>Press<br>Press<br>Press<br>Press<br>Press<br>Press<br>Press<br>Press<br>Press<br>Press<br>Press<br>Press<br>Press<br>Press<br>Press<br>Press<br>Press<br>Press<br>Press<br>Press<br>Press<br>Press<br>Press<br>Press<br>Press<br>Press<br>Press<br>Press<br>Press<br>Press<br>Press<br>Press<br>Press<br>Press<br>Press<br>Press<br>Press<br>Press<br>Press<br>Press<br>Press<br>Press<br>Press<br>Press<br>Press<br>Press<br>Press<br>Press<br>Press<br>Press<br>Press<br>Press<br>Press<br>Press<br>Press<br>Press<br>Press<br>Press<br>Press<br>Press<br>Press<br>Press<br>Press<br>Press<br>Press<br>Press<br>Press<br>Press<br>Press<br>Press<br>Press<br>Press<br>Press<br>Press<br>Press<br>Press<br>Press<br>Press<br>Press<br>Press<br>Press<br>Press<br>Press<br>Press<br>Press<br>Press<br>Press<br>Press<br>Press<br>Press<br>Press<br>Press<br>Press<br>Press<br>Press<br>Press<br>Press<br>Press<br>Press<br>Press<br>Press<br>Press<br>Press<br>Press<br>Press<br>Press<br>Press<br>Press<br>Press<br>Press<br>Press<br>Press<br>Press<br>Press<br>Press<br>Press<br>Press<br>Press<br>Press<br>Press<br>Press<br>Press<br>Press<br>Press<br>Press<br>Press<br>Press<br>Press<br>Press<br>Press<br>Press<br>Press<br>Press<br>Press<br>Press<br>Press<br>Press<br>Press<br>Press<br>Press<br>Press<br>Press<br>Press<br>Press<br>Press<br>Press<br>Press<br>Press<br>Press<br>Press<br>Press<br>Press<br>Press<br>Press<br>Press<br>Press<br>Press<br>Press<br>Press<br>Press<br>Press<br>Press<br>Press<br>Press<br>Press<br>Press<br>Press<br>Press<br>Press<br>Press<br>Press<br>Press<br>Press<br>Press<br>Press<br>Press<br>Press<br>Press<br>Press<br>Press<br>Press<br>Press<br>Press<br>Press<br>Press<br>Press<br>Press<br>Press<br>Press<br>Press<br>Press<br>Press<br>Press<br>Press<br>Press<br>Press<br>Press<br>Press<br>Press<br>Press<br>Press<br>Press<br>Press<br>Press<br>Press<br>Press<br>Press<br>Press<br>Press<br>Press<br>Press<br>Press<br>Press<br>Press<br>Press<br>Press<br>Press<br>Press<br>Press<br>Press<br>Press<br>Press<br>Press<br>Press<br>Press<br>Press<br>Press<br>Press<br>Press<br>Press<br>Press<br>Press<br>Press<br>Press<br>Press<br>Press<br>Press<br>Press<br>Press<br>Press<br>Press<br>Press<br>Press<br>Press<br>Press<br>Press<br>Press<br>Press<br>Press<br>Press<br>Press<br>Press<br>Press<br>Press<br>Press<br>Press<br>Press<br>Press<br>Press<br>Press<br>Press<br>Press<br>Press<br>Press<br>Pr                                                                                                |                                                                                                                                                                                                                                                                                                                                                                                                                                                                                                                                                                                                                                                                                                                                                                                                                                                                                                                                                                                                                                                                                                                                                                                                                                                                                                                                                                                                                                                                                                                                                                                                                                                                                                                                                                                                                                                                                                                                                                                                                                                                                                                                                                                                                                                                                                                                                                                                                                                                                                                                                                                                                                                                                                                                                                                                                                                                                                                                                                                                                                            |                                                                                                                                                                                                                                                                                                                                                                                                                                                                                                                                                                                                                                                                                                                                                                                                                                                                                                                                                                                                                                                                                                                                                                                                                                                                                                                                                                                                                                                                                                                                                                                                                                                                                                                                                                                                                                                                                                                                                                                                                                                                                                                                                                                                                                                                                                                                                                                                                                                                                                                                                                                                                                                                                                                                                                                                                                                                                                                                                                                                                                                                                                                                                                                            |
| LUMBER<br>Press<br>Press<br>Press<br>Press<br>Press<br>Press<br>Press<br>Press<br>Press<br>Press<br>Press<br>Press<br>Press<br>Press<br>Press<br>Press<br>Press<br>Press<br>Press<br>Press<br>Press<br>Press<br>Press<br>Press<br>Press<br>Press<br>Press<br>Press<br>Press<br>Press<br>Press<br>Press<br>Press<br>Press<br>Press<br>Press<br>Press<br>Press<br>Press<br>Press<br>Press<br>Press<br>Press<br>Press<br>Press<br>Press<br>Press<br>Press<br>Press<br>Press<br>Press<br>Press<br>Press<br>Press<br>Press<br>Press<br>Press<br>Press<br>Press<br>Press<br>Press<br>Press<br>Press<br>Press<br>Press<br>Press<br>Press<br>Press<br>Press<br>Press<br>Press<br>Press<br>Press<br>Press<br>Press<br>Press<br>Press<br>Press<br>Press<br>Press<br>Press<br>Press<br>Press<br>Press<br>Press<br>Press<br>Press<br>Press<br>Press<br>Press<br>Press<br>Press<br>Press<br>Press<br>Press<br>Press<br>Press<br>Press<br>Press<br>Press<br>Press<br>Press<br>Press<br>Press<br>Press<br>Press<br>Press<br>Press<br>Press<br>Press<br>Press<br>Press<br>Press<br>Press<br>Press<br>Press<br>Press<br>Press<br>Press<br>Press<br>Press<br>Press<br>Press<br>Press<br>Press<br>Press<br>Press<br>Press<br>Press<br>Press<br>Press<br>Press<br>Press<br>Press<br>Press<br>Press<br>Press<br>Press<br>Press<br>Press<br>Press<br>Press<br>Press<br>Press<br>Press<br>Press<br>Press<br>Press<br>Press<br>Press<br>Press<br>Press<br>Press<br>Press<br>Press<br>Press<br>Press<br>Press<br>Press<br>Press<br>Press<br>Press<br>Press<br>Press<br>Press<br>Press<br>Press<br>Press<br>Press<br>Press<br>Press<br>Press<br>Press<br>Press<br>Press<br>Press<br>Press<br>Press<br>Press<br>Press<br>Press<br>Press<br>Press<br>Press<br>Press<br>Press<br>Press<br>Press<br>Press<br>Press<br>Press<br>Press<br>Press<br>Press<br>Press<br>Press<br>Press<br>Press<br>Press<br>Press<br>Press<br>Press<br>Press<br>Press<br>Press<br>Press<br>Press<br>Press<br>Press<br>Press<br>Press<br>Press<br>Press<br>Press<br>Press<br>Press<br>Press<br>Press<br>Press<br>Press<br>Press<br>Press<br>Press<br>Press<br>Press<br>Press<br>Press<br>Press<br>Press<br>Press<br>Press<br>Press<br>Press<br>Press<br>Press<br>Press<br>Press<br>Press<br>Press<br>Press<br>Press<br>Press<br>Press<br>Press<br>Press<br>Press<br>Press<br>Press<br>Press<br>Press<br>Press<br>Press<br>Press<br>Press<br>Press<br>Press<br>Press<br>Press<br>Press<br>Press<br>Press<br>Press<br>Press<br>Press<br>Press<br>Press<br>Press<br>Press<br>Press<br>Press<br>Press<br>Press<br>Press<br>Press<br>Press<br>Press<br>Press<br>Press<br>Press<br>Press<br>Press<br>Press<br>Press<br>Press<br>Press<br>Press<br>Press<br>Press<br>Press<br>Press<br>Press<br>Pr                                                                                                |                                                                                                                                                                                                                                                                                                                                                                                                                                                                                                                                                                                                                                                                                                                                                                                                                                                                                                                                                                                                                                                                                                                                                                                                                                                                                                                                                                                                                                                                                                                                                                                                                                                                                                                                                                                                                                                                                                                                                                                                                                                                                                                                                                                                                                                                                                                                                                                                                                                                                                                                                                                                                                                                                                                                                                                                                                                                                                                                                                                                                                            | and the second second                                                                                                                                                                                                                                                                                                                                                                                                                                                                                                                                                                                                                                                                                                                                                                                                                                                                                                                                                                                                                                                                                                                                                                                                                                                                                                                                                                                                                                                                                                                                                                                                                                                                                                                                                                                                                                                                                                                                                                                                                                                                                                                                                                                                                                                                                                                                                                                                                                                                                                                                                                                                                                                                                                                                                                                                                                                                                                                                                                                                                                                                                                                                                                      |
| LUMBER<br>Press<br>Press<br>Press<br>Press<br>Press<br>Press<br>Press<br>Press<br>Press<br>Press<br>Press<br>Press<br>Press<br>Press<br>Press<br>Press<br>Press<br>Press<br>Press<br>Press<br>Press<br>Press<br>Press<br>Press<br>Press<br>Press<br>Press<br>Press<br>Press<br>Press<br>Press<br>Press<br>Press<br>Press<br>Press<br>Press<br>Press<br>Press<br>Press<br>Press<br>Press<br>Press<br>Press<br>Press<br>Press<br>Press<br>Press<br>Press<br>Press<br>Press<br>Press<br>Press<br>Press<br>Press<br>Press<br>Press<br>Press<br>Press<br>Press<br>Press<br>Press<br>Press<br>Press<br>Press<br>Press<br>Press<br>Press<br>Press<br>Press<br>Press<br>Press<br>Press<br>Press<br>Press<br>Press<br>Press<br>Press<br>Press<br>Press<br>Press<br>Press<br>Press<br>Press<br>Press<br>Press<br>Press<br>Press<br>Press<br>Press<br>Press<br>Press<br>Press<br>Press<br>Press<br>Press<br>Press<br>Press<br>Press<br>Press<br>Press<br>Press<br>Press<br>Press<br>Press<br>Press<br>Press<br>Press<br>Press<br>Press<br>Press<br>Press<br>Press<br>Press<br>Press<br>Press<br>Press<br>Press<br>Press<br>Press<br>Press<br>Press<br>Press<br>Press<br>Press<br>Press<br>Press<br>Press<br>Press<br>Press<br>Press<br>Press<br>Press<br>Press<br>Press<br>Press<br>Press<br>Press<br>Press<br>Press<br>Press<br>Press<br>Press<br>Press<br>Press<br>Press<br>Press<br>Press<br>Press<br>Press<br>Press<br>Press<br>Press<br>Press<br>Press<br>Press<br>Press<br>Press<br>Press<br>Press<br>Press<br>Press<br>Press<br>Press<br>Press<br>Press<br>Press<br>Press<br>Press<br>Press<br>Press<br>Press<br>Press<br>Press<br>Press<br>Press<br>Press<br>Press<br>Press<br>Press<br>Press<br>Press<br>Press<br>Press<br>Press<br>Press<br>Press<br>Press<br>Press<br>Press<br>Press<br>Press<br>Press<br>Press<br>Press<br>Press<br>Press<br>Press<br>Press<br>Press<br>Press<br>Press<br>Press<br>Press<br>Press<br>Press<br>Press<br>Press<br>Press<br>Press<br>Press<br>Press<br>Press<br>Press<br>Press<br>Press<br>Press<br>Press<br>Press<br>Press<br>Press<br>Press<br>Press<br>Press<br>Press<br>Press<br>Press<br>Press<br>Press<br>Press<br>Press<br>Press<br>Press<br>Press<br>Press<br>Press<br>Press<br>Press<br>Press<br>Press<br>Press<br>Press<br>Press<br>Press<br>Press<br>Press<br>Press<br>Press<br>Press<br>Press<br>Press<br>Press<br>Press<br>Press<br>Press<br>Press<br>Press<br>Press<br>Press<br>Press<br>Press<br>Press<br>Press<br>Press<br>Press<br>Press<br>Press<br>Press<br>Press<br>Press<br>Press<br>Press<br>Press<br>Press<br>Press<br>Press<br>Press<br>Press<br>Press<br>Press<br>Press<br>Press<br>Press<br>Press<br>Press<br>Press<br>Press<br>Press<br>Press<br>Press<br>Press<br>Press<br>Pr                                                                                                |                                                                                                                                                                                                                                                                                                                                                                                                                                                                                                                                                                                                                                                                                                                                                                                                                                                                                                                                                                                                                                                                                                                                                                                                                                                                                                                                                                                                                                                                                                                                                                                                                                                                                                                                                                                                                                                                                                                                                                                                                                                                                                                                                                                                                                                                                                                                                                                                                                                                                                                                                                                                                                                                                                                                                                                                                                                                                                                                                                                                                                            | CE 1. Mar 1.                                                                                                                                                                                                                                                                                                                                                                                                                                                                                                                                                                                                                                                                                                                                                                                                                                                                                                                                                                                                                                                                                                                                                                                                                                                                                                                                                                                                                                                                                                                                                                                                                                                                                                                                                                                                                                                                                                                                                                                                                                                                                                                                                                                                                                                                                                                                                                                                                                                                                                                                                                                                                                                                                                                                                                                                                                                                                                                                                                                                                                                                                                                                                                               |
| LUMBER<br>Press<br>Press<br>Press<br>Press<br>Press<br>Press<br>Press<br>Press<br>Press<br>Press<br>Press<br>Press<br>Press<br>Press<br>Press<br>Press<br>Press<br>Press<br>Press<br>Press<br>Press<br>Press<br>Press<br>Press<br>Press<br>Press<br>Press<br>Press<br>Press<br>Press<br>Press<br>Press<br>Press<br>Press<br>Press<br>Press<br>Press<br>Press<br>Press<br>Press<br>Press<br>Press<br>Press<br>Press<br>Press<br>Press<br>Press<br>Press<br>Press<br>Press<br>Press<br>Press<br>Press<br>Press<br>Press<br>Press<br>Press<br>Press<br>Press<br>Press<br>Press<br>Press<br>Press<br>Press<br>Press<br>Press<br>Press<br>Press<br>Press<br>Press<br>Press<br>Press<br>Press<br>Press<br>Press<br>Press<br>Press<br>Press<br>Press<br>Press<br>Press<br>Press<br>Press<br>Press<br>Press<br>Press<br>Press<br>Press<br>Press<br>Press<br>Press<br>Press<br>Press<br>Press<br>Press<br>Press<br>Press<br>Press<br>Press<br>Press<br>Press<br>Press<br>Press<br>Press<br>Press<br>Press<br>Press<br>Press<br>Press<br>Press<br>Press<br>Press<br>Press<br>Press<br>Press<br>Press<br>Press<br>Press<br>Press<br>Press<br>Press<br>Press<br>Press<br>Press<br>Press<br>Press<br>Press<br>Press<br>Press<br>Press<br>Press<br>Press<br>Press<br>Press<br>Press<br>Press<br>Press<br>Press<br>Press<br>Press<br>Press<br>Press<br>Press<br>Press<br>Press<br>Press<br>Press<br>Press<br>Press<br>Press<br>Press<br>Press<br>Press<br>Press<br>Press<br>Press<br>Press<br>Press<br>Press<br>Press<br>Press<br>Press<br>Press<br>Press<br>Press<br>Press<br>Press<br>Press<br>Press<br>Press<br>Press<br>Press<br>Press<br>Press<br>Press<br>Press<br>Press<br>Press<br>Press<br>Press<br>Press<br>Press<br>Press<br>Press<br>Press<br>Press<br>Press<br>Press<br>Press<br>Press<br>Press<br>Press<br>Press<br>Press<br>Press<br>Press<br>Press<br>Press<br>Press<br>Press<br>Press<br>Press<br>Press<br>Press<br>Press<br>Press<br>Press<br>Press<br>Press<br>Press<br>Press<br>Press<br>Press<br>Press<br>Press<br>Press<br>Press<br>Press<br>Press<br>Press<br>Press<br>Press<br>Press<br>Press<br>Press<br>Press<br>Press<br>Press<br>Press<br>Press<br>Press<br>Press<br>Press<br>Press<br>Press<br>Press<br>Press<br>Press<br>Press<br>Press<br>Press<br>Press<br>Press<br>Press<br>Press<br>Press<br>Press<br>Press<br>Press<br>Press<br>Press<br>Press<br>Press<br>Press<br>Press<br>Press<br>Press<br>Press<br>Press<br>Press<br>Press<br>Press<br>Press<br>Press<br>Press<br>Press<br>Press<br>Press<br>Press<br>Press<br>Press<br>Press<br>Press<br>Press<br>Press<br>Press<br>Press<br>Press<br>Press<br>Press<br>Press<br>Press<br>Press<br>Press<br>Press<br>Press<br>Press<br>Press<br>Press<br>Press<br>Press<br>Pr                                                                                                |                                                                                                                                                                                                                                                                                                                                                                                                                                                                                                                                                                                                                                                                                                                                                                                                                                                                                                                                                                                                                                                                                                                                                                                                                                                                                                                                                                                                                                                                                                                                                                                                                                                                                                                                                                                                                                                                                                                                                                                                                                                                                                                                                                                                                                                                                                                                                                                                                                                                                                                                                                                                                                                                                                                                                                                                                                                                                                                                                                                                                                            |                                                                                                                                                                                                                                                                                                                                                                                                                                                                                                                                                                                                                                                                                                                                                                                                                                                                                                                                                                                                                                                                                                                                                                                                                                                                                                                                                                                                                                                                                                                                                                                                                                                                                                                                                                                                                                                                                                                                                                                                                                                                                                                                                                                                                                                                                                                                                                                                                                                                                                                                                                                                                                                                                                                                                                                                                                                                                                                                                                                                                                                                                                                                                                                            |
| LUMBER<br>Press<br>Press<br>Press<br>Press<br>Press<br>Press<br>Press<br>Press<br>Press<br>Press<br>Press<br>Press<br>Press<br>Press<br>Press<br>Press<br>Press<br>Press<br>Press<br>Press<br>Press<br>Press<br>Press<br>Press<br>Press<br>Press<br>Press<br>Press<br>Press<br>Press<br>Press<br>Press<br>Press<br>Press<br>Press<br>Press<br>Press<br>Press<br>Press<br>Press<br>Press<br>Press<br>Press<br>Press<br>Press<br>Press<br>Press<br>Press<br>Press<br>Press<br>Press<br>Press<br>Press<br>Press<br>Press<br>Press<br>Press<br>Press<br>Press<br>Press<br>Press<br>Press<br>Press<br>Press<br>Press<br>Press<br>Press<br>Press<br>Press<br>Press<br>Press<br>Press<br>Press<br>Press<br>Press<br>Press<br>Press<br>Press<br>Press<br>Press<br>Press<br>Press<br>Press<br>Press<br>Press<br>Press<br>Press<br>Press<br>Press<br>Press<br>Press<br>Press<br>Press<br>Press<br>Press<br>Press<br>Press<br>Press<br>Press<br>Press<br>Press<br>Press<br>Press<br>Press<br>Press<br>Press<br>Press<br>Press<br>Press<br>Press<br>Press<br>Press<br>Press<br>Press<br>Press<br>Press<br>Press<br>Press<br>Press<br>Press<br>Press<br>Press<br>Press<br>Press<br>Press<br>Press<br>Press<br>Press<br>Press<br>Press<br>Press<br>Press<br>Press<br>Press<br>Press<br>Press<br>Press<br>Press<br>Press<br>Press<br>Press<br>Press<br>Press<br>Press<br>Press<br>Press<br>Press<br>Press<br>Press<br>Press<br>Press<br>Press<br>Press<br>Press<br>Press<br>Press<br>Press<br>Press<br>Press<br>Press<br>Press<br>Press<br>Press<br>Press<br>Press<br>Press<br>Press<br>Press<br>Press<br>Press<br>Press<br>Press<br>Press<br>Press<br>Press<br>Press<br>Press<br>Press<br>Press<br>Press<br>Press<br>Press<br>Press<br>Press<br>Press<br>Press<br>Press<br>Press<br>Press<br>Press<br>Press<br>Press<br>Press<br>Press<br>Press<br>Press<br>Press<br>Press<br>Press<br>Press<br>Press<br>Press<br>Press<br>Press<br>Press<br>Press<br>Press<br>Press<br>Press<br>Press<br>Press<br>Press<br>Press<br>Press<br>Press<br>Press<br>Press<br>Press<br>Press<br>Press<br>Press<br>Press<br>Press<br>Press<br>Press<br>Press<br>Press<br>Press<br>Press<br>Press<br>Press<br>Press<br>Press<br>Press<br>Press<br>Press<br>Press<br>Press<br>Press<br>Press<br>Press<br>Press<br>Press<br>Press<br>Press<br>Press<br>Press<br>Press<br>Press<br>Press<br>Press<br>Press<br>Press<br>Press<br>Press<br>Press<br>Press<br>Press<br>Press<br>Press<br>Press<br>Press<br>Press<br>Press<br>Press<br>Press<br>Press<br>Press<br>Press<br>Press<br>Press<br>Press<br>Press<br>Press<br>Press<br>Press<br>Press<br>Press<br>Press<br>Press<br>Press<br>Press<br>Press<br>Press<br>Press<br>Press<br>Press<br>Press<br>Press<br>Press<br>Press<br>Pr                                                                                                |                                                                                                                                                                                                                                                                                                                                                                                                                                                                                                                                                                                                                                                                                                                                                                                                                                                                                                                                                                                                                                                                                                                                                                                                                                                                                                                                                                                                                                                                                                                                                                                                                                                                                                                                                                                                                                                                                                                                                                                                                                                                                                                                                                                                                                                                                                                                                                                                                                                                                                                                                                                                                                                                                                                                                                                                                                                                                                                                                                                                                                            | A Cart I                                                                                                                                                                                                                                                                                                                                                                                                                                                                                                                                                                                                                                                                                                                                                                                                                                                                                                                                                                                                                                                                                                                                                                                                                                                                                                                                                                                                                                                                                                                                                                                                                                                                                                                                                                                                                                                                                                                                                                                                                                                                                                                                                                                                                                                                                                                                                                                                                                                                                                                                                                                                                                                                                                                                                                                                                                                                                                                                                                                                                                                                                                                                                                                   |
| LUMBER<br>Press<br>Press<br>Press<br>Press<br>Press<br>Press<br>Press<br>Press<br>Press<br>Press<br>Press<br>Press<br>Press<br>Press<br>Press<br>Press<br>Press<br>Press<br>Press<br>Press<br>Press<br>Press<br>Press<br>Press<br>Press<br>Press<br>Press<br>Press<br>Press<br>Press<br>Press<br>Press<br>Press<br>Press<br>Press<br>Press<br>Press<br>Press<br>Press<br>Press<br>Press<br>Press<br>Press<br>Press<br>Press<br>Press<br>Press<br>Press<br>Press<br>Press<br>Press<br>Press<br>Press<br>Press<br>Press<br>Press<br>Press<br>Press<br>Press<br>Press<br>Press<br>Press<br>Press<br>Press<br>Press<br>Press<br>Press<br>Press<br>Press<br>Press<br>Press<br>Press<br>Press<br>Press<br>Press<br>Press<br>Press<br>Press<br>Press<br>Press<br>Press<br>Press<br>Press<br>Press<br>Press<br>Press<br>Press<br>Press<br>Press<br>Press<br>Press<br>Press<br>Press<br>Press<br>Press<br>Press<br>Press<br>Press<br>Press<br>Press<br>Press<br>Press<br>Press<br>Press<br>Press<br>Press<br>Press<br>Press<br>Press<br>Press<br>Press<br>Press<br>Press<br>Press<br>Press<br>Press<br>Press<br>Press<br>Press<br>Press<br>Press<br>Press<br>Press<br>Press<br>Press<br>Press<br>Press<br>Press<br>Press<br>Press<br>Press<br>Press<br>Press<br>Press<br>Press<br>Press<br>Press<br>Press<br>Press<br>Press<br>Press<br>Press<br>Press<br>Press<br>Press<br>Press<br>Press<br>Press<br>Press<br>Press<br>Press<br>Press<br>Press<br>Press<br>Press<br>Press<br>Press<br>Press<br>Press<br>Press<br>Press<br>Press<br>Press<br>Press<br>Press<br>Press<br>Press<br>Press<br>Press<br>Press<br>Press<br>Press<br>Press<br>Press<br>Press<br>Press<br>Press<br>Press<br>Press<br>Press<br>Press<br>Press<br>Press<br>Press<br>Press<br>Press<br>Press<br>Press<br>Press<br>Press<br>Press<br>Press<br>Press<br>Press<br>Press<br>Press<br>Press<br>Press<br>Press<br>Press<br>Press<br>Press<br>Press<br>Press<br>Press<br>Press<br>Press<br>Press<br>Press<br>Press<br>Press<br>Press<br>Press<br>Press<br>Press<br>Press<br>Press<br>Press<br>Press<br>Press<br>Press<br>Press<br>Press<br>Press<br>Press<br>Press<br>Press<br>Press<br>Press<br>Press<br>Press<br>Press<br>Press<br>Press<br>Press<br>Press<br>Press<br>Press<br>Press<br>Press<br>Press<br>Press<br>Press<br>Press<br>Press<br>Press<br>Press<br>Press<br>Press<br>Press<br>Press<br>Press<br>Press<br>Press<br>Press<br>Press<br>Press<br>Press<br>Press<br>Press<br>Press<br>Press<br>Press<br>Press<br>Press<br>Press<br>Press<br>Press<br>Press<br>Press<br>Press<br>Press<br>Press<br>Press<br>Press<br>Press<br>Press<br>Press<br>Press<br>Press<br>Press<br>Press<br>Press<br>Press<br>Press<br>Press<br>Press<br>Press<br>Press<br>Press<br>Press<br>Pr                                                                                                | Party Make and Advantage                                                                                                                                                                                                                                                                                                                                                                                                                                                                                                                                                                                                                                                                                                                                                                                                                                                                                                                                                                                                                                                                                                                                                                                                                                                                                                                                                                                                                                                                                                                                                                                                                                                                                                                                                                                                                                                                                                                                                                                                                                                                                                                                                                                                                                                                                                                                                                                                                                                                                                                                                                                                                                                                                                                                                                                                                                                                                                                                                                                                                   | ALC: 1 ALC: 1                                                                                                                                                                                                                                                                                                                                                                                                                                                                                                                                                                                                                                                                                                                                                                                                                                                                                                                                                                                                                                                                                                                                                                                                                                                                                                                                                                                                                                                                                                                                                                                                                                                                                                                                                                                                                                                                                                                                                                                                                                                                                                                                                                                                                                                                                                                                                                                                                                                                                                                                                                                                                                                                                                                                                                                                                                                                                                                                                                                                                                                                                                                                                                              |
| LUMBER<br>Press<br>Press<br>Press<br>Press<br>Press<br>Press<br>Press<br>Press<br>Press<br>Press<br>Press<br>Press<br>Press<br>Press<br>Press<br>Press<br>Press<br>Press<br>Press<br>Press<br>Press<br>Press<br>Press<br>Press<br>Press<br>Press<br>Press<br>Press<br>Press<br>Press<br>Press<br>Press<br>Press<br>Press<br>Press<br>Press<br>Press<br>Press<br>Press<br>Press<br>Press<br>Press<br>Press<br>Press<br>Press<br>Press<br>Press<br>Press<br>Press<br>Press<br>Press<br>Press<br>Press<br>Press<br>Press<br>Press<br>Press<br>Press<br>Press<br>Press<br>Press<br>Press<br>Press<br>Press<br>Press<br>Press<br>Press<br>Press<br>Press<br>Press<br>Press<br>Press<br>Press<br>Press<br>Press<br>Press<br>Press<br>Press<br>Press<br>Press<br>Press<br>Press<br>Press<br>Press<br>Press<br>Press<br>Press<br>Press<br>Press<br>Press<br>Press<br>Press<br>Press<br>Press<br>Press<br>Press<br>Press<br>Press<br>Press<br>Press<br>Press<br>Press<br>Press<br>Press<br>Press<br>Press<br>Press<br>Press<br>Press<br>Press<br>Press<br>Press<br>Press<br>Press<br>Press<br>Press<br>Press<br>Press<br>Press<br>Press<br>Press<br>Press<br>Press<br>Press<br>Press<br>Press<br>Press<br>Press<br>Press<br>Press<br>Press<br>Press<br>Press<br>Press<br>Press<br>Press<br>Press<br>Press<br>Press<br>Press<br>Press<br>Press<br>Press<br>Press<br>Press<br>Press<br>Press<br>Press<br>Press<br>Press<br>Press<br>Press<br>Press<br>Press<br>Press<br>Press<br>Press<br>Press<br>Press<br>Press<br>Press<br>Press<br>Press<br>Press<br>Press<br>Press<br>Press<br>Press<br>Press<br>Press<br>Press<br>Press<br>Press<br>Press<br>Press<br>Press<br>Press<br>Press<br>Press<br>Press<br>Press<br>Press<br>Press<br>Press<br>Press<br>Press<br>Press<br>Press<br>Press<br>Press<br>Press<br>Press<br>Press<br>Press<br>Press<br>Press<br>Press<br>Press<br>Press<br>Press<br>Press<br>Press<br>Press<br>Press<br>Press<br>Press<br>Press<br>Press<br>Press<br>Press<br>Press<br>Press<br>Press<br>Press<br>Press<br>Press<br>Press<br>Press<br>Press<br>Press<br>Press<br>Press<br>Press<br>Press<br>Press<br>Press<br>Press<br>Press<br>Press<br>Press<br>Press<br>Press<br>Press<br>Press<br>Press<br>Press<br>Press<br>Press<br>Press<br>Press<br>Press<br>Press<br>Press<br>Press<br>Press<br>Press<br>Press<br>Press<br>Press<br>Press<br>Press<br>Press<br>Press<br>Press<br>Press<br>Press<br>Press<br>Press<br>Press<br>Press<br>Press<br>Press<br>Press<br>Press<br>Press<br>Press<br>Press<br>Press<br>Press<br>Press<br>Press<br>Press<br>Press<br>Press<br>Press<br>Press<br>Press<br>Press<br>Press<br>Press<br>Press<br>Press<br>Press<br>Press<br>Press<br>Press<br>Press<br>Press<br>Press<br>Press<br>Press<br>Pr                                                                                                |                                                                                                                                                                                                                                                                                                                                                                                                                                                                                                                                                                                                                                                                                                                                                                                                                                                                                                                                                                                                                                                                                                                                                                                                                                                                                                                                                                                                                                                                                                                                                                                                                                                                                                                                                                                                                                                                                                                                                                                                                                                                                                                                                                                                                                                                                                                                                                                                                                                                                                                                                                                                                                                                                                                                                                                                                                                                                                                                                                                                                                            |                                                                                                                                                                                                                                                                                                                                                                                                                                                                                                                                                                                                                                                                                                                                                                                                                                                                                                                                                                                                                                                                                                                                                                                                                                                                                                                                                                                                                                                                                                                                                                                                                                                                                                                                                                                                                                                                                                                                                                                                                                                                                                                                                                                                                                                                                                                                                                                                                                                                                                                                                                                                                                                                                                                                                                                                                                                                                                                                                                                                                                                                                                                                                                                            |
| LUMBER<br>Press<br>Press<br>Press<br>Press<br>Press<br>Press<br>Press<br>Press<br>Press<br>Press<br>Press<br>Press<br>Press<br>Press<br>Press<br>Press<br>Press<br>Press<br>Press<br>Press<br>Press<br>Press<br>Press<br>Press<br>Press<br>Press<br>Press<br>Press<br>Press<br>Press<br>Press<br>Press<br>Press<br>Press<br>Press<br>Press<br>Press<br>Press<br>Press<br>Press<br>Press<br>Press<br>Press<br>Press<br>Press<br>Press<br>Press<br>Press<br>Press<br>Press<br>Press<br>Press<br>Press<br>Press<br>Press<br>Press<br>Press<br>Press<br>Press<br>Press<br>Press<br>Press<br>Press<br>Press<br>Press<br>Press<br>Press<br>Press<br>Press<br>Press<br>Press<br>Press<br>Press<br>Press<br>Press<br>Press<br>Press<br>Press<br>Press<br>Press<br>Press<br>Press<br>Press<br>Press<br>Press<br>Press<br>Press<br>Press<br>Press<br>Press<br>Press<br>Press<br>Press<br>Press<br>Press<br>Press<br>Press<br>Press<br>Press<br>Press<br>Press<br>Press<br>Press<br>Press<br>Press<br>Press<br>Press<br>Press<br>Press<br>Press<br>Press<br>Press<br>Press<br>Press<br>Press<br>Press<br>Press<br>Press<br>Press<br>Press<br>Press<br>Press<br>Press<br>Press<br>Press<br>Press<br>Press<br>Press<br>Press<br>Press<br>Press<br>Press<br>Press<br>Press<br>Press<br>Press<br>Press<br>Press<br>Press<br>Press<br>Press<br>Press<br>Press<br>Press<br>Press<br>Press<br>Press<br>Press<br>Press<br>Press<br>Press<br>Press<br>Press<br>Press<br>Press<br>Press<br>Press<br>Press<br>Press<br>Press<br>Press<br>Press<br>Press<br>Press<br>Press<br>Press<br>Press<br>Press<br>Press<br>Press<br>Press<br>Press<br>Press<br>Press<br>Press<br>Press<br>Press<br>Press<br>Press<br>Press<br>Press<br>Press<br>Press<br>Press<br>Press<br>Press<br>Press<br>Press<br>Press<br>Press<br>Press<br>Press<br>Press<br>Press<br>Press<br>Press<br>Press<br>Press<br>Press<br>Press<br>Press<br>Press<br>Press<br>Press<br>Press<br>Press<br>Press<br>Press<br>Press<br>Press<br>Press<br>Press<br>Press<br>Press<br>Press<br>Press<br>Press<br>Press<br>Press<br>Press<br>Press<br>Press<br>Press<br>Press<br>Press<br>Press<br>Press<br>Press<br>Press<br>Press<br>Press<br>Press<br>Press<br>Press<br>Press<br>Press<br>Press<br>Press<br>Press<br>Press<br>Press<br>Press<br>Press<br>Press<br>Press<br>Press<br>Press<br>Press<br>Press<br>Press<br>Press<br>Press<br>Press<br>Press<br>Press<br>Press<br>Press<br>Press<br>Press<br>Press<br>Press<br>Press<br>Press<br>Press<br>Press<br>Press<br>Press<br>Press<br>Press<br>Press<br>Press<br>Press<br>Press<br>Press<br>Press<br>Press<br>Press<br>Press<br>Press<br>Press<br>Press<br>Press<br>Press<br>Press<br>Press<br>Press<br>Press<br>Press<br>Press<br>Press<br>Press<br>Pr                                                                                                |                                                                                                                                                                                                                                                                                                                                                                                                                                                                                                                                                                                                                                                                                                                                                                                                                                                                                                                                                                                                                                                                                                                                                                                                                                                                                                                                                                                                                                                                                                                                                                                                                                                                                                                                                                                                                                                                                                                                                                                                                                                                                                                                                                                                                                                                                                                                                                                                                                                                                                                                                                                                                                                                                                                                                                                                                                                                                                                                                                                                                                            | 1 1 1 1 1 1 1 1 1 1 1 1 1 1 1 1 1 1 1                                                                                                                                                                                                                                                                                                                                                                                                                                                                                                                                                                                                                                                                                                                                                                                                                                                                                                                                                                                                                                                                                                                                                                                                                                                                                                                                                                                                                                                                                                                                                                                                                                                                                                                                                                                                                                                                                                                                                                                                                                                                                                                                                                                                                                                                                                                                                                                                                                                                                                                                                                                                                                                                                                                                                                                                                                                                                                                                                                                                                                                                                                                                                      |
| LUMBER<br>Press<br>Press<br>Press<br>Press<br>Press<br>Press<br>Press<br>Press<br>Press<br>Press<br>Press<br>Press<br>Press<br>Press<br>Press<br>Press<br>Press<br>Press<br>Press<br>Press<br>Press<br>Press<br>Press<br>Press<br>Press<br>Press<br>Press<br>Press<br>Press<br>Press<br>Press<br>Press<br>Press<br>Press<br>Press<br>Press<br>Press<br>Press<br>Press<br>Press<br>Press<br>Press<br>Press<br>Press<br>Press<br>Press<br>Press<br>Press<br>Press<br>Press<br>Press<br>Press<br>Press<br>Press<br>Press<br>Press<br>Press<br>Press<br>Press<br>Press<br>Press<br>Press<br>Press<br>Press<br>Press<br>Press<br>Press<br>Press<br>Press<br>Press<br>Press<br>Press<br>Press<br>Press<br>Press<br>Press<br>Press<br>Press<br>Press<br>Press<br>Press<br>Press<br>Press<br>Press<br>Press<br>Press<br>Press<br>Press<br>Press<br>Press<br>Press<br>Press<br>Press<br>Press<br>Press<br>Press<br>Press<br>Press<br>Press<br>Press<br>Press<br>Press<br>Press<br>Press<br>Press<br>Press<br>Press<br>Press<br>Press<br>Press<br>Press<br>Press<br>Press<br>Press<br>Press<br>Press<br>Press<br>Press<br>Press<br>Press<br>Press<br>Press<br>Press<br>Press<br>Press<br>Press<br>Press<br>Press<br>Press<br>Press<br>Press<br>Press<br>Press<br>Press<br>Press<br>Press<br>Press<br>Press<br>Press<br>Press<br>Press<br>Press<br>Press<br>Press<br>Press<br>Press<br>Press<br>Press<br>Press<br>Press<br>Press<br>Press<br>Press<br>Press<br>Press<br>Press<br>Press<br>Press<br>Press<br>Press<br>Press<br>Press<br>Press<br>Press<br>Press<br>Press<br>Press<br>Press<br>Press<br>Press<br>Press<br>Press<br>Press<br>Press<br>Press<br>Press<br>Press<br>Press<br>Press<br>Press<br>Press<br>Press<br>Press<br>Press<br>Press<br>Press<br>Press<br>Press<br>Press<br>Press<br>Press<br>Press<br>Press<br>Press<br>Press<br>Press<br>Press<br>Press<br>Press<br>Press<br>Press<br>Press<br>Press<br>Press<br>Press<br>Press<br>Press<br>Press<br>Press<br>Press<br>Press<br>Press<br>Press<br>Press<br>Press<br>Press<br>Press<br>Press<br>Press<br>Press<br>Press<br>Press<br>Press<br>Press<br>Press<br>Press<br>Press<br>Press<br>Press<br>Press<br>Press<br>Press<br>Press<br>Press<br>Press<br>Press<br>Press<br>Press<br>Press<br>Press<br>Press<br>Press<br>Press<br>Press<br>Press<br>Press<br>Press<br>Press<br>Press<br>Press<br>Press<br>Press<br>Press<br>Press<br>Press<br>Press<br>Press<br>Press<br>Press<br>Press<br>Press<br>Press<br>Press<br>Press<br>Press<br>Press<br>Press<br>Press<br>Press<br>Press<br>Press<br>Press<br>Press<br>Press<br>Press<br>Press<br>Press<br>Press<br>Press<br>Press<br>Press<br>Press<br>Press<br>Press<br>Press<br>Press<br>Press<br>Press<br>Press<br>Press<br>Press<br>Pr                                                                                                |                                                                                                                                                                                                                                                                                                                                                                                                                                                                                                                                                                                                                                                                                                                                                                                                                                                                                                                                                                                                                                                                                                                                                                                                                                                                                                                                                                                                                                                                                                                                                                                                                                                                                                                                                                                                                                                                                                                                                                                                                                                                                                                                                                                                                                                                                                                                                                                                                                                                                                                                                                                                                                                                                                                                                                                                                                                                                                                                                                                                                                            | C                                                                                                                                                                                                                                                                                                                                                                                                                                                                                                                                                                                                                                                                                                                                                                                                                                                                                                                                                                                                                                                                                                                                                                                                                                                                                                                                                                                                                                                                                                                                                                                                                                                                                                                                                                                                                                                                                                                                                                                                                                                                                                                                                                                                                                                                                                                                                                                                                                                                                                                                                                                                                                                                                                                                                                                                                                                                                                                                                                                                                                                                                                                                                                                          |
| LUMBER<br>Press<br>Press<br>Press<br>Press<br>Press<br>Press<br>Press<br>Press<br>Press<br>Press<br>Press<br>Press<br>Press<br>Press<br>Press<br>Press<br>Press<br>Press<br>Press<br>Press<br>Press<br>Press<br>Press<br>Press<br>Press<br>Press<br>Press<br>Press<br>Press<br>Press<br>Press<br>Press<br>Press<br>Press<br>Press<br>Press<br>Press<br>Press<br>Press<br>Press<br>Press<br>Press<br>Press<br>Press<br>Press<br>Press<br>Press<br>Press<br>Press<br>Press<br>Press<br>Press<br>Press<br>Press<br>Press<br>Press<br>Press<br>Press<br>Press<br>Press<br>Press<br>Press<br>Press<br>Press<br>Press<br>Press<br>Press<br>Press<br>Press<br>Press<br>Press<br>Press<br>Press<br>Press<br>Press<br>Press<br>Press<br>Press<br>Press<br>Press<br>Press<br>Press<br>Press<br>Press<br>Press<br>Press<br>Press<br>Press<br>Press<br>Press<br>Press<br>Press<br>Press<br>Press<br>Press<br>Press<br>Press<br>Press<br>Press<br>Press<br>Press<br>Press<br>Press<br>Press<br>Press<br>Press<br>Press<br>Press<br>Press<br>Press<br>Press<br>Press<br>Press<br>Press<br>Press<br>Press<br>Press<br>Press<br>Press<br>Press<br>Press<br>Press<br>Press<br>Press<br>Press<br>Press<br>Press<br>Press<br>Press<br>Press<br>Press<br>Press<br>Press<br>Press<br>Press<br>Press<br>Press<br>Press<br>Press<br>Press<br>Press<br>Press<br>Press<br>Press<br>Press<br>Press<br>Press<br>Press<br>Press<br>Press<br>Press<br>Press<br>Press<br>Press<br>Press<br>Press<br>Press<br>Press<br>Press<br>Press<br>Press<br>Press<br>Press<br>Press<br>Press<br>Press<br>Press<br>Press<br>Press<br>Press<br>Press<br>Press<br>Press<br>Press<br>Press<br>Press<br>Press<br>Press<br>Press<br>Press<br>Press<br>Press<br>Press<br>Press<br>Press<br>Press<br>Press<br>Press<br>Press<br>Press<br>Press<br>Press<br>Press<br>Press<br>Press<br>Press<br>Press<br>Press<br>Press<br>Press<br>Press<br>Press<br>Press<br>Press<br>Press<br>Press<br>Press<br>Press<br>Press<br>Press<br>Press<br>Press<br>Press<br>Press<br>Press<br>Press<br>Press<br>Press<br>Press<br>Press<br>Press<br>Press<br>Press<br>Press<br>Press<br>Press<br>Press<br>Press<br>Press<br>Press<br>Press<br>Press<br>Press<br>Press<br>Press<br>Press<br>Press<br>Press<br>Press<br>Press<br>Press<br>Press<br>Press<br>Press<br>Press<br>Press<br>Press<br>Press<br>Press<br>Press<br>Press<br>Press<br>Press<br>Press<br>Press<br>Press<br>Press<br>Press<br>Press<br>Press<br>Press<br>Press<br>Press<br>Press<br>Press<br>Press<br>Press<br>Press<br>Press<br>Press<br>Press<br>Press<br>Press<br>Press<br>Press<br>Press<br>Press<br>Press<br>Press<br>Press<br>Press<br>Press<br>Press<br>Press<br>Press<br>Press<br>Press<br>Press<br>Press<br>Press<br>Press<br>Pr                                                                                                |                                                                                                                                                                                                                                                                                                                                                                                                                                                                                                                                                                                                                                                                                                                                                                                                                                                                                                                                                                                                                                                                                                                                                                                                                                                                                                                                                                                                                                                                                                                                                                                                                                                                                                                                                                                                                                                                                                                                                                                                                                                                                                                                                                                                                                                                                                                                                                                                                                                                                                                                                                                                                                                                                                                                                                                                                                                                                                                                                                                                                                            | 100 B 100 B                                                                                                                                                                                                                                                                                                                                                                                                                                                                                                                                                                                                                                                                                                                                                                                                                                                                                                                                                                                                                                                                                                                                                                                                                                                                                                                                                                                                                                                                                                                                                                                                                                                                                                                                                                                                                                                                                                                                                                                                                                                                                                                                                                                                                                                                                                                                                                                                                                                                                                                                                                                                                                                                                                                                                                                                                                                                                                                                                                                                                                                                                                                                                                                |
| LUMBER<br>Press<br>Press<br>Press<br>Press<br>Press<br>Press<br>Press<br>Press<br>Press<br>Press<br>Press<br>Press<br>Press<br>Press<br>Press<br>Press<br>Press<br>Press<br>Press<br>Press<br>Press<br>Press<br>Press<br>Press<br>Press<br>Press<br>Press<br>Press<br>Press<br>Press<br>Press<br>Press<br>Press<br>Press<br>Press<br>Press<br>Press<br>Press<br>Press<br>Press<br>Press<br>Press<br>Press<br>Press<br>Press<br>Press<br>Press<br>Press<br>Press<br>Press<br>Press<br>Press<br>Press<br>Press<br>Press<br>Press<br>Press<br>Press<br>Press<br>Press<br>Press<br>Press<br>Press<br>Press<br>Press<br>Press<br>Press<br>Press<br>Press<br>Press<br>Press<br>Press<br>Press<br>Press<br>Press<br>Press<br>Press<br>Press<br>Press<br>Press<br>Press<br>Press<br>Press<br>Press<br>Press<br>Press<br>Press<br>Press<br>Press<br>Press<br>Press<br>Press<br>Press<br>Press<br>Press<br>Press<br>Press<br>Press<br>Press<br>Press<br>Press<br>Press<br>Press<br>Press<br>Press<br>Press<br>Press<br>Press<br>Press<br>Press<br>Press<br>Press<br>Press<br>Press<br>Press<br>Press<br>Press<br>Press<br>Press<br>Press<br>Press<br>Press<br>Press<br>Press<br>Press<br>Press<br>Press<br>Press<br>Press<br>Press<br>Press<br>Press<br>Press<br>Press<br>Press<br>Press<br>Press<br>Press<br>Press<br>Press<br>Press<br>Press<br>Press<br>Press<br>Press<br>Press<br>Press<br>Press<br>Press<br>Press<br>Press<br>Press<br>Press<br>Press<br>Press<br>Press<br>Press<br>Press<br>Press<br>Press<br>Press<br>Press<br>Press<br>Press<br>Press<br>Press<br>Press<br>Press<br>Press<br>Press<br>Press<br>Press<br>Press<br>Press<br>Press<br>Press<br>Press<br>Press<br>Press<br>Press<br>Press<br>Press<br>Press<br>Press<br>Press<br>Press<br>Press<br>Press<br>Press<br>Press<br>Press<br>Press<br>Press<br>Press<br>Press<br>Press<br>Press<br>Press<br>Press<br>Press<br>Press<br>Press<br>Press<br>Press<br>Press<br>Press<br>Press<br>Press<br>Press<br>Press<br>Press<br>Press<br>Press<br>Press<br>Press<br>Press<br>Press<br>Press<br>Press<br>Press<br>Press<br>Press<br>Press<br>Press<br>Press<br>Press<br>Press<br>Press<br>Press<br>Press<br>Press<br>Press<br>Press<br>Press<br>Press<br>Press<br>Press<br>Press<br>Press<br>Press<br>Press<br>Press<br>Press<br>Press<br>Press<br>Press<br>Press<br>Press<br>Press<br>Press<br>Press<br>Press<br>Press<br>Press<br>Press<br>Press<br>Press<br>Press<br>Press<br>Press<br>Press<br>Press<br>Press<br>Press<br>Press<br>Press<br>Press<br>Press<br>Press<br>Press<br>Press<br>Press<br>Press<br>Press<br>Press<br>Press<br>Press<br>Press<br>Press<br>Press<br>Press<br>Press<br>Press<br>Press<br>Press<br>Press<br>Press<br>Press<br>Press<br>Press<br>Press<br>Pr                                                                                                |                                                                                                                                                                                                                                                                                                                                                                                                                                                                                                                                                                                                                                                                                                                                                                                                                                                                                                                                                                                                                                                                                                                                                                                                                                                                                                                                                                                                                                                                                                                                                                                                                                                                                                                                                                                                                                                                                                                                                                                                                                                                                                                                                                                                                                                                                                                                                                                                                                                                                                                                                                                                                                                                                                                                                                                                                                                                                                                                                                                                                                            | The second second                                                                                                                                                                                                                                                                                                                                                                                                                                                                                                                                                                                                                                                                                                                                                                                                                                                                                                                                                                                                                                                                                                                                                                                                                                                                                                                                                                                                                                                                                                                                                                                                                                                                                                                                                                                                                                                                                                                                                                                                                                                                                                                                                                                                                                                                                                                                                                                                                                                                                                                                                                                                                                                                                                                                                                                                                                                                                                                                                                                                                                                                                                                                                                          |
| LUMBER<br>Press<br>Press<br>Press<br>Press<br>Press<br>Press<br>Press<br>Press<br>Press<br>Press<br>Press<br>Press<br>Press<br>Press<br>Press<br>Press<br>Press<br>Press<br>Press<br>Press<br>Press<br>Press<br>Press<br>Press<br>Press<br>Press<br>Press<br>Press<br>Press<br>Press<br>Press<br>Press<br>Press<br>Press<br>Press<br>Press<br>Press<br>Press<br>Press<br>Press<br>Press<br>Press<br>Press<br>Press<br>Press<br>Press<br>Press<br>Press<br>Press<br>Press<br>Press<br>Press<br>Press<br>Press<br>Press<br>Press<br>Press<br>Press<br>Press<br>Press<br>Press<br>Press<br>Press<br>Press<br>Press<br>Press<br>Press<br>Press<br>Press<br>Press<br>Press<br>Press<br>Press<br>Press<br>Press<br>Press<br>Press<br>Press<br>Press<br>Press<br>Press<br>Press<br>Press<br>Press<br>Press<br>Press<br>Press<br>Press<br>Press<br>Press<br>Press<br>Press<br>Press<br>Press<br>Press<br>Press<br>Press<br>Press<br>Press<br>Press<br>Press<br>Press<br>Press<br>Press<br>Press<br>Press<br>Press<br>Press<br>Press<br>Press<br>Press<br>Press<br>Press<br>Press<br>Press<br>Press<br>Press<br>Press<br>Press<br>Press<br>Press<br>Press<br>Press<br>Press<br>Press<br>Press<br>Press<br>Press<br>Press<br>Press<br>Press<br>Press<br>Press<br>Press<br>Press<br>Press<br>Press<br>Press<br>Press<br>Press<br>Press<br>Press<br>Press<br>Press<br>Press<br>Press<br>Press<br>Press<br>Press<br>Press<br>Press<br>Press<br>Press<br>Press<br>Press<br>Press<br>Press<br>Press<br>Press<br>Press<br>Press<br>Press<br>Press<br>Press<br>Press<br>Press<br>Press<br>Press<br>Press<br>Press<br>Press<br>Press<br>Press<br>Press<br>Press<br>Press<br>Press<br>Press<br>Press<br>Press<br>Press<br>Press<br>Press<br>Press<br>Press<br>Press<br>Press<br>Press<br>Press<br>Press<br>Press<br>Press<br>Press<br>Press<br>Press<br>Press<br>Press<br>Press<br>Press<br>Press<br>Press<br>Press<br>Press<br>Press<br>Press<br>Press<br>Press<br>Press<br>Press<br>Press<br>Press<br>Press<br>Press<br>Press<br>Press<br>Press<br>Press<br>Press<br>Press<br>Press<br>Press<br>Press<br>Press<br>Press<br>Press<br>Press<br>Press<br>Press<br>Press<br>Press<br>Press<br>Press<br>Press<br>Press<br>Press<br>Press<br>Press<br>Press<br>Press<br>Press<br>Press<br>Press<br>Press<br>Press<br>Press<br>Press<br>Press<br>Press<br>Press<br>Press<br>Press<br>Press<br>Press<br>Press<br>Press<br>Press<br>Press<br>Press<br>Press<br>Press<br>Press<br>Press<br>Press<br>Press<br>Press<br>Press<br>Press<br>Press<br>Press<br>Press<br>Press<br>Press<br>Press<br>Press<br>Press<br>Press<br>Press<br>Press<br>Press<br>Press<br>Press<br>Press<br>Press<br>Press<br>Press<br>Press<br>Press<br>Press<br>Press<br>Press<br>Press<br>Pr                                                                                                | and the second s                                                                                                                                                                                                                                                                                                                                                                                                                                                                                                                                                                                                                                                                                                                                                                                                                                                                                                             |                                                                                                                                                                                                                                                                                                                                                                                                                                                                                                                                                                                                                                                                                                                                                                                                                                                                                                                                                                                                                                                                                                                                                                                                                                                                                                                                                                                                                                                                                                                                                                                                                                                                                                                                                                                                                                                                                                                                                                                                                                                                                                                                                                                                                                                                                                                                                                                                                                                                                                                                                                                                                                                                                                                                                                                                                                                                                                                                                                                                                                                                                                                                                                                            |
| LUMBER<br>Press<br>Press<br>Press<br>Press<br>Press<br>Press<br>Press<br>Press<br>Press<br>Press<br>Press<br>Press<br>Press<br>Press<br>Press<br>Press<br>Press<br>Press<br>Press<br>Press<br>Press<br>Press<br>Press<br>Press<br>Press<br>Press<br>Press<br>Press<br>Press<br>Press<br>Press<br>Press<br>Press<br>Press<br>Press<br>Press<br>Press<br>Press<br>Press<br>Press<br>Press<br>Press<br>Press<br>Press<br>Press<br>Press<br>Press<br>Press<br>Press<br>Press<br>Press<br>Press<br>Press<br>Press<br>Press<br>Press<br>Press<br>Press<br>Press<br>Press<br>Press<br>Press<br>Press<br>Press<br>Press<br>Press<br>Press<br>Press<br>Press<br>Press<br>Press<br>Press<br>Press<br>Press<br>Press<br>Press<br>Press<br>Press<br>Press<br>Press<br>Press<br>Press<br>Press<br>Press<br>Press<br>Press<br>Press<br>Press<br>Press<br>Press<br>Press<br>Press<br>Press<br>Press<br>Press<br>Press<br>Press<br>Press<br>Press<br>Press<br>Press<br>Press<br>Press<br>Press<br>Press<br>Press<br>Press<br>Press<br>Press<br>Press<br>Press<br>Press<br>Press<br>Press<br>Press<br>Press<br>Press<br>Press<br>Press<br>Press<br>Press<br>Press<br>Press<br>Press<br>Press<br>Press<br>Press<br>Press<br>Press<br>Press<br>Press<br>Press<br>Press<br>Press<br>Press<br>Press<br>Press<br>Press<br>Press<br>Press<br>Press<br>Press<br>Press<br>Press<br>Press<br>Press<br>Press<br>Press<br>Press<br>Press<br>Press<br>Press<br>Press<br>Press<br>Press<br>Press<br>Press<br>Press<br>Press<br>Press<br>Press<br>Press<br>Press<br>Press<br>Press<br>Press<br>Press<br>Press<br>Press<br>Press<br>Press<br>Press<br>Press<br>Press<br>Press<br>Press<br>Press<br>Press<br>Press<br>Press<br>Press<br>Press<br>Press<br>Press<br>Press<br>Press<br>Press<br>Press<br>Press<br>Press<br>Press<br>Press<br>Press<br>Press<br>Press<br>Press<br>Press<br>Press<br>Press<br>Press<br>Press<br>Press<br>Press<br>Press<br>Press<br>Press<br>Press<br>Press<br>Press<br>Press<br>Press<br>Press<br>Press<br>Press<br>Press<br>Press<br>Press<br>Press<br>Press<br>Press<br>Press<br>Press<br>Press<br>Press<br>Press<br>Press<br>Press<br>Press<br>Press<br>Press<br>Press<br>Press<br>Press<br>Press<br>Press<br>Press<br>Press<br>Press<br>Press<br>Press<br>Press<br>Press<br>Press<br>Press<br>Press<br>Press<br>Press<br>Press<br>Press<br>Press<br>Press<br>Press<br>Press<br>Press<br>Press<br>Press<br>Press<br>Press<br>Press<br>Press<br>Press<br>Press<br>Press<br>Press<br>Press<br>Press<br>Press<br>Press<br>Press<br>Press<br>Press<br>Press<br>Press<br>Press<br>Press<br>Press<br>Press<br>Press<br>Press<br>Press<br>Press<br>Press<br>Press<br>Press<br>Press<br>Press<br>Press<br>Press<br>Press<br>Press<br>Press<br>Pr                                                                                                | Destroy .                                                                                                                                                                                                                                                                                                                                                                                                                                                                                                                                                                                                                                                                                                                                                                                                                                                                                                                                                                                                                                                                                                                                                                                                                                                                                                                                                                                                                                                                                                                                                                                                                                                                                                                                                                                                                                                                                                                                                                                                                                                                                                                                                                                                                                                                                                                                                                                                                                                                                                                                                                                                                                                                                                                                                                                                                                                                                                                                                                                                                                  |                                                                                                                                                                                                                                                                                                                                                                                                                                                                                                                                                                                                                                                                                                                                                                                                                                                                                                                                                                                                                                                                                                                                                                                                                                                                                                                                                                                                                                                                                                                                                                                                                                                                                                                                                                                                                                                                                                                                                                                                                                                                                                                                                                                                                                                                                                                                                                                                                                                                                                                                                                                                                                                                                                                                                                                                                                                                                                                                                                                                                                                                                                                                                                                            |
| LUMBER<br>Press<br>Press<br>Press<br>Press<br>Press<br>Press<br>Press<br>Press<br>Press<br>Press<br>Press<br>Press<br>Press<br>Press<br>Press<br>Press<br>Press<br>Press<br>Press<br>Press<br>Press<br>Press<br>Press<br>Press<br>Press<br>Press<br>Press<br>Press<br>Press<br>Press<br>Press<br>Press<br>Press<br>Press<br>Press<br>Press<br>Press<br>Press<br>Press<br>Press<br>Press<br>Press<br>Press<br>Press<br>Press<br>Press<br>Press<br>Press<br>Press<br>Press<br>Press<br>Press<br>Press<br>Press<br>Press<br>Press<br>Press<br>Press<br>Press<br>Press<br>Press<br>Press<br>Press<br>Press<br>Press<br>Press<br>Press<br>Press<br>Press<br>Press<br>Press<br>Press<br>Press<br>Press<br>Press<br>Press<br>Press<br>Press<br>Press<br>Press<br>Press<br>Press<br>Press<br>Press<br>Press<br>Press<br>Press<br>Press<br>Press<br>Press<br>Press<br>Press<br>Press<br>Press<br>Press<br>Press<br>Press<br>Press<br>Press<br>Press<br>Press<br>Press<br>Press<br>Press<br>Press<br>Press<br>Press<br>Press<br>Press<br>Press<br>Press<br>Press<br>Press<br>Press<br>Press<br>Press<br>Press<br>Press<br>Press<br>Press<br>Press<br>Press<br>Press<br>Press<br>Press<br>Press<br>Press<br>Press<br>Press<br>Press<br>Press<br>Press<br>Press<br>Press<br>Press<br>Press<br>Press<br>Press<br>Press<br>Press<br>Press<br>Press<br>Press<br>Press<br>Press<br>Press<br>Press<br>Press<br>Press<br>Press<br>Press<br>Press<br>Press<br>Press<br>Press<br>Press<br>Press<br>Press<br>Press<br>Press<br>Press<br>Press<br>Press<br>Press<br>Press<br>Press<br>Press<br>Press<br>Press<br>Press<br>Press<br>Press<br>Press<br>Press<br>Press<br>Press<br>Press<br>Press<br>Press<br>Press<br>Press<br>Press<br>Press<br>Press<br>Press<br>Press<br>Press<br>Press<br>Press<br>Press<br>Press<br>Press<br>Press<br>Press<br>Press<br>Press<br>Press<br>Press<br>Press<br>Press<br>Press<br>Press<br>Press<br>Press<br>Press<br>Press<br>Press<br>Press<br>Press<br>Press<br>Press<br>Press<br>Press<br>Press<br>Press<br>Press<br>Press<br>Press<br>Press<br>Press<br>Press<br>Press<br>Press<br>Press<br>Press<br>Press<br>Press<br>Press<br>Press<br>Press<br>Press<br>Press<br>Press<br>Press<br>Press<br>Press<br>Press<br>Press<br>Press<br>Press<br>Press<br>Press<br>Press<br>Press<br>Press<br>Press<br>Press<br>Press<br>Press<br>Press<br>Press<br>Press<br>Press<br>Press<br>Press<br>Press<br>Press<br>Press<br>Press<br>Press<br>Press<br>Press<br>Press<br>Press<br>Press<br>Press<br>Press<br>Press<br>Press<br>Press<br>Press<br>Press<br>Press<br>Press<br>Press<br>Press<br>Press<br>Press<br>Press<br>Press<br>Press<br>Press<br>Press<br>Press<br>Press<br>Press<br>Press<br>Press<br>Press<br>Press<br>Press<br>Pr                                                                                                | THE 14 WORLD                                                                                                                                                                                                                                                                                                                                                                                                                                                                                                                                                                                                                                                                                                                                                                                                                                                                                                                                                                                                                                                                                                                                                                                                                                                                                                                                                                                                                                                                                                                                                                                                                                                                                                                                                                                                                                                                                                                                                                                                                                                                                                                                                                                                                                                                                                                                                                                                                                                                                                                                                                                                                                                                                                                                                                                                                                                                                                                                                                                                                               |                                                                                                                                                                                                                                                                                                                                                                                                                                                                                                                                                                                                                                                                                                                                                                                                                                                                                                                                                                                                                                                                                                                                                                                                                                                                                                                                                                                                                                                                                                                                                                                                                                                                                                                                                                                                                                                                                                                                                                                                                                                                                                                                                                                                                                                                                                                                                                                                                                                                                                                                                                                                                                                                                                                                                                                                                                                                                                                                                                                                                                                                                                                                                                                            |
| A Word<br>A AB<br>A AB                   |                                                                                                                                                                                                                                                                                                                                                                                                                                                                                                                                                                                                                                                                                                                                                                                                                                                                                                                                                                                                                                                                                                                                                                                                                                                                                                                                                                                                                                                                                                                                                                                                                                                                                                                                                                                                                                                                                                                                                                                                                                                                                                                                                                                                                                                                                                                                                                                                                                                                                                                                                                                                                                                                                                                                                                                                                                                                                                                                                                                                                                            |                                                                                                                                                                                                                                                                                                                                                                                                                                                                                                                                                                                                                                                                                                                                                                                                                                                                                                                                                                                                                                                                                                                                                                                                                                                                                                                                                                                                                                                                                                                                                                                                                                                                                                                                                                                                                                                                                                                                                                                                                                                                                                                                                                                                                                                                                                                                                                                                                                                                                                                                                                                                                                                                                                                                                                                                                                                                                                                                                                                                                                                                                                                                                                                            |
| A Word<br>A AB<br>A AB                   | 111010                                                                                                                                                                                                                                                                                                                                                                                                                                                                                                                                                                                                                                                                                                                                                                                                                                                                                                                                                                                                                                                                                                                                                                                                                                                                                                                                                                                                                                                                                                                                                                                                                                                                                                                                                                                                                                                                                                                                                                                                                                                                                                                                                                                                                                                                                                                                                                                                                                                                                                                                                                                                                                                                                                                                                                                                                                                                                                                                                                                                                                     | 25.6                                                                                                                                                                                                                                                                                                                                                                                                                                                                                                                                                                                                                                                                                                                                                                                                                                                                                                                                                                                                                                                                                                                                                                                                                                                                                                                                                                                                                                                                                                                                                                                                                                                                                                                                                                                                                                                                                                                                                                                                                                                                                                                                                                                                                                                                                                                                                                                                                                                                                                                                                                                                                                                                                                                                                                                                                                                                                                                                                                                                                                                                                                                                                                                       |
| A David of the second of the s                                                                                                                                                                                                                                                                                                                                                                                                                                                                                                                                                                                                                                                                                                         |                                                                                                                                                                                                                                                                                                                                                                                                                                                                                                                                                                                                                                                                                                                                                                                                                                                                                                                                                                                                                                                                                                                                                                                                                                                                                                                                                                                                                                                                                                                                                                                                                                                                                                                                                                                                                                                                                                                                                                                                                                                                                                                                                                                                                                                                                                                                                                                                                                                                                                                                                                                                                                                                                                                                                                                                                                                                                                                                                                                                                                            | 1 12 13                                                                                                                                                                                                                                                                                                                                                                                                                                                                                                                                                                                                                                                                                                                                                                                                                                                                                                                                                                                                                                                                                                                                                                                                                                                                                                                                                                                                                                                                                                                                                                                                                                                                                                                                                                                                                                                                                                                                                                                                                                                                                                                                                                                                                                                                                                                                                                                                                                                                                                                                                                                                                                                                                                                                                                                                                                                                                                                                                                                                                                                                                                                                                                                    |
| A Bandard<br>Transmitter<br>A Bandard<br>A Bandard                                                                                                                                                                                                                                                                                                                       | H WINDL                                                                                                                                                                                                                                                                                                                                                                                                                                                                                                                                                                                                                                                                                                                                                                                                                                                                                                                                                                                                                                                                                                                                                                                                                                                                                                                                                                                                                                                                                                                                                                                                                                                                                                                                                                                                                                                                                                                                                                                                                                                                                                                                                                                                                                                                                                                                                                                                                                                                                                                                                                                                                                                                                                                                                                                                                                                                                                                                                                                                                                    | 1 10 14                                                                                                                                                                                                                                                                                                                                                                                                                                                                                                                                                                                                                                                                                                                                                                                                                                                                                                                                                                                                                                                                                                                                                                                                                                                                                                                                                                                                                                                                                                                                                                                                                                                                                                                                                                                                                                                                                                                                                                                                                                                                                                                                                                                                                                                                                                                                                                                                                                                                                                                                                                                                                                                                                                                                                                                                                                                                                                                                                                                                                                                                                                                                                                                    |
| A Bandard<br>Transmitter<br>A Bandard<br>A Bandard                                                                                                                                                                                                                                                                                                                       | 1011 Etc. 101                                                                                                                                                                                                                                                                                                                                                                                                                                                                                                                                                                                                                                                                                                                                                                                                                                                                                                                                                                                                                                                                                                                                                                                                                                                                                                                                                                                                                                                                                                                                                                                                                                                                                                                                                                                                                                                                                                                                                                                                                                                                                                                                                                                                                                                                                                                                                                                                                                                                                                                                                                                                                                                                                                                                                                                                                                                                                                                                                                                                                              | 1.004.4.2                                                                                                                                                                                                                                                                                                                                                                                                                                                                                                                                                                                                                                                                                                                                                                                                                                                                                                                                                                                                                                                                                                                                                                                                                                                                                                                                                                                                                                                                                                                                                                                                                                                                                                                                                                                                                                                                                                                                                                                                                                                                                                                                                                                                                                                                                                                                                                                                                                                                                                                                                                                                                                                                                                                                                                                                                                                                                                                                                                                                                                                                                                                                                                                  |
| A Bookers<br>a secondary back<br>b hamily would<br>b hamily would<br>h                                                                                                                                                                                                                                                                                                                                                                                                                                         | 4474                                                                                                                                                                                                                                                                                                                                                                                                                                                                                                                                                                                                                                                                                                                                                                                                                                                                                                                                                                                                                                                                                                                                                                                                                                                                                                                                                                                                                                                                                                                                                                                                                                                                                                                                                                                                                                                                                                                                                                                                                                                                                                                                                                                                                                                                                                                                                                                                                                                                                                                                                                                                                                                                                                                                                                                                                                                                                                                                                                                                                                       | Now in                                                                                                                                                                                                                                                                                                                                                                                                                                                                                                                                                                                                                                                                                                                                                                                                                                                                                                                                                                                                                                                                                                                                                                                                                                                                                                                                                                                                                                                                                                                                                                                                                                                                                                                                                                                                                                                                                                                                                                                                                                                                                                                                                                                                                                                                                                                                                                                                                                                                                                                                                                                                                                                                                                                                                                                                                                                                                                                                                                                                                                                                                                                                                                                     |
| A Band Arrows and a second and a second                                                                                                                                                                                                                                                                                                                                                                                                                                                                                                                                                                                                                                                                                                         |                                                                                                                                                                                                                                                                                                                                                                                                                                                                                                                                                                                                                                                                                                                                                                                                                                                                                                                                                                                                                                                                                                                                                                                                                                                                                                                                                                                                                                                                                                                                                                                                                                                                                                                                                                                                                                                                                                                                                                                                                                                                                                                                                                                                                                                                                                                                                                                                                                                                                                                                                                                                                                                                                                                                                                                                                                                                                                                                                                                                                                            | 47 2                                                                                                                                                                                                                                                                                                                                                                                                                                                                                                                                                                                                                                                                                                                                                                                                                                                                                                                                                                                                                                                                                                                                                                                                                                                                                                                                                                                                                                                                                                                                                                                                                                                                                                                                                                                                                                                                                                                                                                                                                                                                                                                                                                                                                                                                                                                                                                                                                                                                                                                                                                                                                                                                                                                                                                                                                                                                                                                                                                                                                                                                                                                                                                                       |
| A Band Arrows and a second and a second                                                                                                                                                                                                                                                                                                                                                                                                                                                                                                                                                                                                                                                                                                         | 200,01011                                                                                                                                                                                                                                                                                                                                                                                                                                                                                                                                                                                                                                                                                                                                                                                                                                                                                                                                                                                                                                                                                                                                                                                                                                                                                                                                                                                                                                                                                                                                                                                                                                                                                                                                                                                                                                                                                                                                                                                                                                                                                                                                                                                                                                                                                                                                                                                                                                                                                                                                                                                                                                                                                                                                                                                                                                                                                                                                                                                                                                  | 100                                                                                                                                                                                                                                                                                                                                                                                                                                                                                                                                                                                                                                                                                                                                                                                                                                                                                                                                                                                                                                                                                                                                                                                                                                                                                                                                                                                                                                                                                                                                                                                                                                                                                                                                                                                                                                                                                                                                                                                                                                                                                                                                                                                                                                                                                                                                                                                                                                                                                                                                                                                                                                                                                                                                                                                                                                                                                                                                                                                                                                                                                                                                                                                        |
| LUMBER<br>Pare scherten<br>the man district<br>the scherten<br>the sc                                                                                                                                                                                                                  | and the owner of the owner o                                                                                                                                                                                                                                                                                                                                                                                                                                                                                                                                                                                                                                                                                                                                                                                                                                                                                                                                                                                                                                                                                                                                                                                                                                                                                                                                                                                                                                                                                                                                                                                                                                                                                                                                                                                                                                                                                                                                                                                                                                                                                                                                                                                                                                                                                                                                        |                                                                                                                                                                                                                                                                                                                                                                                                                                                                                                                                                                                                                                                                                                                                                                                                                                                                                                                                                                                                                                                                                                                                                                                                                                                                                                                                                                                                                                                                                                                                                                                                                                                                                                                                                                                                                                                                                                                                                                                                                                                                                                                                                                                                                                                                                                                                                                                                                                                                                                                                                                                                                                                                                                                                                                                                                                                                                                                                                                                                                                                                                                                                                                                            |
| LUMBER<br>Pare scherten<br>the man district<br>the scherten<br>the sc                                                                                                                                                                                                                  |                                                                                                                                                                                                                                                                                                                                                                                                                                                                                                                                                                                                                                                                                                                                                                                                                                                                                                                                                                                                                                                                                                                                                                                                                                                                                                                                                                                                                                                                                                                                                                                                                                                                                                                                                                                                                                                                                                                                                                                                                                                                                                                                                                                                                                                                                                                                                                                                                                                                                                                                                                                                                                                                                                                                                                                                                                                                                                                                                                                                                                            |                                                                                                                                                                                                                                                                                                                                                                                                                                                                                                                                                                                                                                                                                                                                                                                                                                                                                                                                                                                                                                                                                                                                                                                                                                                                                                                                                                                                                                                                                                                                                                                                                                                                                                                                                                                                                                                                                                                                                                                                                                                                                                                                                                                                                                                                                                                                                                                                                                                                                                                                                                                                                                                                                                                                                                                                                                                                                                                                                                                                                                                                                                                                                                                            |
| LUMBER<br>Pare scherten<br>the man district<br>the scherten<br>the sc                                                                                                                                                                                                                  |                                                                                                                                                                                                                                                                                                                                                                                                                                                                                                                                                                                                                                                                                                                                                                                                                                                                                                                                                                                                                                                                                                                                                                                                                                                                                                                                                                                                                                                                                                                                                                                                                                                                                                                                                                                                                                                                                                                                                                                                                                                                                                                                                                                                                                                                                                                                                                                                                                                                                                                                                                                                                                                                                                                                                                                                                                                                                                                                                                                                                                            |                                                                                                                                                                                                                                                                                                                                                                                                                                                                                                                                                                                                                                                                                                                                                                                                                                                                                                                                                                                                                                                                                                                                                                                                                                                                                                                                                                                                                                                                                                                                                                                                                                                                                                                                                                                                                                                                                                                                                                                                                                                                                                                                                                                                                                                                                                                                                                                                                                                                                                                                                                                                                                                                                                                                                                                                                                                                                                                                                                                                                                                                                                                                                                                            |
| LUMBER<br>Pare scherten<br>the man district<br>the scherten<br>the sc                                                                                                                                                                                                                  | in minimized Brook                                                                                                                                                                                                                                                                                                                                                                                                                                                                                                                                                                                                                                                                                                                                                                                                                                                                                                                                                                                                                                                                                                                                                                                                                                                                                                                                                                                                                                                                                                                                                                                                                                                                                                                                                                                                                                                                                                                                                                                                                                                                                                                                                                                                                                                                                                                                                                                                                                                                                                                                                                                                                                                                                                                                                                                                                                                                                                                                                                                                                         | 1.78                                                                                                                                                                                                                                                                                                                                                                                                                                                                                                                                                                                                                                                                                                                                                                                                                                                                                                                                                                                                                                                                                                                                                                                                                                                                                                                                                                                                                                                                                                                                                                                                                                                                                                                                                                                                                                                                                                                                                                                                                                                                                                                                                                                                                                                                                                                                                                                                                                                                                                                                                                                                                                                                                                                                                                                                                                                                                                                                                                                                                                                                                                                                                                                       |
| LUMBER<br>Passe cents<br>the mass children<br>the mass children<br>the crists<br>the crists                                                                                                                                  | and the second second                                                                                                                                                                                                                                                                                                                                                                                                                                                                                                                                                                                                                                                                                                                                                                                                                                                                                                                                                                                                                                                                                                                                                                                                                                                                                                                                                                                                                                                                                                                                                                                                                                                                                                                                                                                                                                                                                                                                                                                                                                                                                                                                                                                                                                                                                                                                                                                                                                                                                                                                                                                                                                                                                                                                                                                                                                                                                                                                                                                                                      |                                                                                                                                                                                                                                                                                                                                                                                                                                                                                                                                                                                                                                                                                                                                                                                                                                                                                                                                                                                                                                                                                                                                                                                                                                                                                                                                                                                                                                                                                                                                                                                                                                                                                                                                                                                                                                                                                                                                                                                                                                                                                                                                                                                                                                                                                                                                                                                                                                                                                                                                                                                                                                                                                                                                                                                                                                                                                                                                                                                                                                                                                                                                                                                            |
| LUMBER<br>Passe cents<br>the mass children<br>the mass children<br>the crists<br>the crists                                                                                                                                  | of induity would                                                                                                                                                                                                                                                                                                                                                                                                                                                                                                                                                                                                                                                                                                                                                                                                                                                                                                                                                                                                                                                                                                                                                                                                                                                                                                                                                                                                                                                                                                                                                                                                                                                                                                                                                                                                                                                                                                                                                                                                                                                                                                                                                                                                                                                                                                                                                                                                                                                                                                                                                                                                                                                                                                                                                                                                                                                                                                                                                                                                                           | 201 000                                                                                                                                                                                                                                                                                                                                                                                                                                                                                                                                                                                                                                                                                                                                                                                                                                                                                                                                                                                                                                                                                                                                                                                                                                                                                                                                                                                                                                                                                                                                                                                                                                                                                                                                                                                                                                                                                                                                                                                                                                                                                                                                                                                                                                                                                                                                                                                                                                                                                                                                                                                                                                                                                                                                                                                                                                                                                                                                                                                                                                                                                                                                                                                    |
| LUMBER<br>Passe cents<br>the mass children<br>the mass children<br>the crists<br>the crists                                                                                                                                  | state to price the                                                                                                                                                                                                                                                                                                                                                                                                                                                                                                                                                                                                                                                                                                                                                                                                                                                                                                                                                                                                                                                                                                                                                                                                                                                                                                                                                                                                                                                                                                                                                                                                                                                                                                                                                                                                                                                                                                                                                                                                                                                                                                                                                                                                                                                                                                                                                                                                                                                                                                                                                                                                                                                                                                                                                                                                                                                                                                                                                                                                                         |                                                                                                                                                                                                                                                                                                                                                                                                                                                                                                                                                                                                                                                                                                                                                                                                                                                                                                                                                                                                                                                                                                                                                                                                                                                                                                                                                                                                                                                                                                                                                                                                                                                                                                                                                                                                                                                                                                                                                                                                                                                                                                                                                                                                                                                                                                                                                                                                                                                                                                                                                                                                                                                                                                                                                                                                                                                                                                                                                                                                                                                                                                                                                                                            |
| LUMBER<br>Passe cents<br>the mass children<br>the mass children<br>the crists<br>the crists                                                                                                                                  | and the product of                                                                                                                                                                                                                                                                                                                                                                                                                                                                                                                                                                                                                                                                                                                                                                                                                                                                                                                                                                                                                                                                                                                                                                                                                                                                                                                                                                                                                                                                                                                                                                                                                                                                                                                                                                                                                                                                                                                                                                                                                                                                                                                                                                                                                                                                                                                                                                                                                                                                                                                                                                                                                                                                                                                                                                                                                                                                                                                                                                                                                         | 64. X12                                                                                                                                                                                                                                                                                                                                                                                                                                                                                                                                                                                                                                                                                                                                                                                                                                                                                                                                                                                                                                                                                                                                                                                                                                                                                                                                                                                                                                                                                                                                                                                                                                                                                                                                                                                                                                                                                                                                                                                                                                                                                                                                                                                                                                                                                                                                                                                                                                                                                                                                                                                                                                                                                                                                                                                                                                                                                                                                                                                                                                                                                                                                                                                    |
| LUMBER<br>Polar cent<br>the man charter<br>Researce<br>Polar cent<br>the cen                                                                                                                                                                                                                                                                                   | States of State                                                                                                                                                                                                                                                                                                                                                                                                                                                                                                                                                                                                                                                                                                                                                                                                                                                                                                                                                                                                                                                                                                                                                                                                                                                                                                                                                                                                                                                                                                                                                                                                                                                                                                                                                                                                                                                                                                                                                                                                                                                                                                                                                                                                                                                                                                                                                                                                                                                                                                                                                                                                                                                                                                                                                                                                                                                                                                                                                                                                                            |                                                                                                                                                                                                                                                                                                                                                                                                                                                                                                                                                                                                                                                                                                                                                                                                                                                                                                                                                                                                                                                                                                                                                                                                                                                                                                                                                                                                                                                                                                                                                                                                                                                                                                                                                                                                                                                                                                                                                                                                                                                                                                                                                                                                                                                                                                                                                                                                                                                                                                                                                                                                                                                                                                                                                                                                                                                                                                                                                                                                                                                                                                                                                                                            |
| LUMBER<br>Pase cents<br>of a crass<br>man crass<br>of a crass<br>man cr                                                                     | In street which show                                                                                                                                                                                                                                                                                                                                                                                                                                                                                                                                                                                                                                                                                                                                                                                                                                                                                                                                                                                                                                                                                                                                                                                                                                                                                                                                                                                                                                                                                                                                                                                                                                                                                                                                                                                                                                                                                                                                                                                                                                                                                                                                                                                                                                                                                                                                                                                                                                                                                                                                                                                                                                                                                                                                                                                                                                                                                                                                                                                                                       | 3.98 A.                                                                                                                                                                                                                                                                                                                                                                                                                                                                                                                                                                                                                                                                                                                                                                                                                                                                                                                                                                                                                                                                                                                                                                                                                                                                                                                                                                                                                                                                                                                                                                                                                                                                                                                                                                                                                                                                                                                                                                                                                                                                                                                                                                                                                                                                                                                                                                                                                                                                                                                                                                                                                                                                                                                                                                                                                                                                                                                                                                                                                                                                                                                                                                                    |
| LUMBER<br>Pass cent<br>in a set<br>state of the<br>state                                                                                                                                                                                                               | I was added and the second                                                                                                                                                                                                                                                                                                                                                                                                                                                                                                                                                                                                                                                                                                                                                                                                                                                                                                                                                                                                                                                                                                                                                                                                                                                                                                                                                                                                                                                                                                                                                                                                                                                                                                                                                                                                                                                                                                                                                                                                                                                                                                                                                                                                                                                                                                                                                                                                                                                                                                                                                                                                                                                                                                                                                                                                                                                                                                                                                                                                                 | 200                                                                                                                                                                                                                                                                                                                                                                                                                                                                                                                                                                                                                                                                                                                                                                                                                                                                                                                                                                                                                                                                                                                                                                                                                                                                                                                                                                                                                                                                                                                                                                                                                                                                                                                                                                                                                                                                                                                                                                                                                                                                                                                                                                                                                                                                                                                                                                                                                                                                                                                                                                                                                                                                                                                                                                                                                                                                                                                                                                                                                                                                                                                                                                                        |
| LUMBER<br>Pass cent<br>in rest is<br>norm cas is<br>the rest is<br>norm cas is<br>the rest is<br>the rest is<br>to cover<br>the set<br>rest is<br>to cover<br>the set<br>rest is<br>to cover<br>the set<br>rest is<br>to cover<br>the set<br>rest is<br>to cover<br>the set<br>to cover<br>to cover<br>t                                                                                                                                                                                                                                                                             | the true condition                                                                                                                                                                                                                                                                                                                                                                                                                                                                                                                                                                                                                                                                                                                                                                                                                                                                                                                                                                                                                                                                                                                                                                                                                                                                                                                                                                                                                                                                                                                                                                                                                                                                                                                                                                                                                                                                                                                                                                                                                                                                                                                                                                                                                                                                                                                                                                                                                                                                                                                                                                                                                                                                                                                                                                                                                                                                                                                                                                                                                         | NI. 81                                                                                                                                                                                                                                                                                                                                                                                                                                                                                                                                                                                                                                                                                                                                                                                                                                                                                                                                                                                                                                                                                                                                                                                                                                                                                                                                                                                                                                                                                                                                                                                                                                                                                                                                                                                                                                                                                                                                                                                                                                                                                                                                                                                                                                                                                                                                                                                                                                                                                                                                                                                                                                                                                                                                                                                                                                                                                                                                                                                                                                                                                                                                                                                     |
| LUMBER<br>Pass cent<br>in rest is<br>norm cas is<br>the rest is<br>norm cas is<br>the rest is<br>the rest is<br>to cover<br>the set<br>rest is<br>to cover<br>the set<br>rest is<br>to cover<br>the set<br>rest is<br>to cover<br>the set<br>rest is<br>to cover<br>the set<br>to cover<br>to cover<br>t                                                                                                                                                                                                                                                                             | and the second se                                                                                                                                                                                                                                                                                                                                                                                                                                                                                                                                                                                                                                                                                                                                                                                                                                                                                                                                                                                                                                                                                                                                                                                                                                                                                                                                                                                                                                                                                                                                                                                                                                                                                                                                                                                                                                                                                                                                                                                                                                                                                                                                                                                                                                                                                                                                        | 100.00                                                                                                                                                                                                                                                                                                                                                                                                                                                                                                                                                                                                                                                                                                                                                                                                                                                                                                                                                                                                                                                                                                                                                                                                                                                                                                                                                                                                                                                                                                                                                                                                                                                                                                                                                                                                                                                                                                                                                                                                                                                                                                                                                                                                                                                                                                                                                                                                                                                                                                                                                                                                                                                                                                                                                                                                                                                                                                                                                                                                                                                                                                                                                                                     |
| LUMBER<br>Pass cent<br>in rest is<br>norm cas is<br>the rest is<br>norm cas is<br>the rest is<br>the rest is<br>to cover<br>the set<br>rest is<br>to cover<br>the set<br>rest is<br>to cover<br>the set<br>rest is<br>to cover<br>the set<br>rest is<br>to cover<br>the set<br>to cover<br>to cover<br>t                                                                                                                                                                                                                                                                             |                                                                                                                                                                                                                                                                                                                                                                                                                                                                                                                                                                                                                                                                                                                                                                                                                                                                                                                                                                                                                                                                                                                                                                                                                                                                                                                                                                                                                                                                                                                                                                                                                                                                                                                                                                                                                                                                                                                                                                                                                                                                                                                                                                                                                                                                                                                                                                                                                                                                                                                                                                                                                                                                                                                                                                                                                                                                                                                                                                                                                                            | 1 92 2004                                                                                                                                                                                                                                                                                                                                                                                                                                                                                                                                                                                                                                                                                                                                                                                                                                                                                                                                                                                                                                                                                                                                                                                                                                                                                                                                                                                                                                                                                                                                                                                                                                                                                                                                                                                                                                                                                                                                                                                                                                                                                                                                                                                                                                                                                                                                                                                                                                                                                                                                                                                                                                                                                                                                                                                                                                                                                                                                                                                                                                                                                                                                                                                  |
| Pass com<br>Pass com<br>rest in the set<br>rest in the set<br>res                                                                                                                                                                                                                                                                                                                                                                                                                                                       | COLUMN TO A                                                                                                                                                                                                                                                                                                                                                                                                                                                                                                                                                                                                                                                                                                                                                                                                                                                                                                                                                                                                                                                                                                                                                                                                                                                                                                                                                                                                                                                                                                                                                                                                                                                                                                                                                                                                                                                                                                                                                                                                                                                                                                                                                                                                                                                                                                                                                                                                                                                                                                                                                                                                                                                                                                                                                                                                                                                                                                                                                                                                                                |                                                                                                                                                                                                                                                                                                                                                                                                                                                                                                                                                                                                                                                                                                                                                                                                                                                                                                                                                                                                                                                                                                                                                                                                                                                                                                                                                                                                                                                                                                                                                                                                                                                                                                                                                                                                                                                                                                                                                                                                                                                                                                                                                                                                                                                                                                                                                                                                                                                                                                                                                                                                                                                                                                                                                                                                                                                                                                                                                                                                                                                                                                                                                                                            |
| Pass com<br>Pass com<br>rest in the set<br>rest in the set<br>res                                                                                                                                                                                                                                                                                                                                                                                                                                                       | 11100.85.9                                                                                                                                                                                                                                                                                                                                                                                                                                                                                                                                                                                                                                                                                                                                                                                                                                                                                                                                                                                                                                                                                                                                                                                                                                                                                                                                                                                                                                                                                                                                                                                                                                                                                                                                                                                                                                                                                                                                                                                                                                                                                                                                                                                                                                                                                                                                                                                                                                                                                                                                                                                                                                                                                                                                                                                                                                                                                                                                                                                                                                 | A                                                                                                                                                                                                                                                                                                                                                                                                                                                                                                                                                                                                                                                                                                                                                                                                                                                                                                                                                                                                                                                                                                                                                                                                                                                                                                                                                                                                                                                                                                                                                                                                                                                                                                                                                                                                                                                                                                                                                                                                                                                                                                                                                                                                                                                                                                                                                                                                                                                                                                                                                                                                                                                                                                                                                                                                                                                                                                                                                                                                                                                                                                                                                                                          |
| Audes<br>Audes<br>Audes<br>Audes<br>Audes<br>Audes<br>Audes<br>Audes<br>Audes<br>Audes<br>Audes<br>Audes<br>Audes<br>Audes<br>Audes<br>Audes<br>Audes<br>Audes<br>Audes<br>Audes<br>Audes<br>Audes<br>Audes<br>Audes<br>Audes<br>Audes<br>Audes<br>Audes<br>Audes<br>Audes<br>Audes<br>Audes<br>Audes<br>Audes<br>Audes<br>Audes<br>Audes<br>Audes<br>Audes<br>Audes<br>Audes<br>Audes<br>Audes<br>Audes<br>Audes<br>Audes<br>Audes<br>Audes<br>Audes<br>Audes<br>Audes<br>Audes<br>Audes<br>Audes<br>Audes<br>Audes<br>Audes<br>Audes<br>Audes<br>Audes<br>Audes<br>Audes<br>Audes<br>Audes<br>Audes<br>Audes<br>Audes<br>Audes<br>Audes<br>Audes<br>Audes<br>Audes<br>Audes<br>Audes<br>Audes<br>Audes<br>Audes<br>Audes<br>Audes<br>Audes<br>Audes<br>Audes<br>Audes<br>Audes<br>Audes<br>Audes<br>Audes<br>Audes<br>Audes<br>Audes<br>Audes<br>Audes<br>Audes<br>Audes<br>Audes<br>Audes<br>Audes<br>Audes<br>Audes<br>Audes<br>Audes<br>Audes<br>Audes<br>Audes<br>Audes<br>Audes<br>Audes<br>Audes<br>Audes<br>Audes<br>Audes<br>Audes<br>Audes<br>Audes<br>Audes<br>Audes<br>Audes<br>Audes<br>Audes<br>Audes<br>Audes<br>Audes<br>Audes<br>Audes<br>Audes<br>Audes<br>Audes<br>Audes<br>Audes<br>Audes<br>Audes<br>Audes<br>Audes<br>Audes<br>Audes<br>Audes<br>Audes<br>Audes<br>Audes<br>Audes<br>Audes<br>Audes<br>Audes<br>Audes<br>Audes<br>Audes<br>Audes<br>Audes<br>Audes<br>Audes<br>Audes<br>Audes<br>Audes<br>Audes<br>Audes<br>Audes<br>Audes<br>Audes<br>Audes<br>Audes<br>Audes<br>Audes<br>Audes<br>Audes<br>Audes<br>Audes<br>Audes<br>Audes<br>Audes<br>Audes<br>Audes<br>Audes<br>Audes<br>Audes<br>Audes<br>Audes<br>Audes<br>Audes<br>Audes<br>Audes<br>Audes<br>Audes<br>Audes<br>Audes<br>Audes<br>Audes<br>Audes<br>Audes<br>Audes<br>Audes<br>Audes<br>Audes<br>Audes<br>Audes<br>Audes<br>Audes<br>Audes<br>Audes<br>Audes<br>Audes<br>Audes<br>Audes<br>Audes<br>Audes<br>Audes<br>Audes<br>Audes<br>Audes<br>Audes<br>Audes<br>Audes<br>Audes<br>Audes<br>Audes<br>Audes<br>Audes<br>Audes<br>Audes<br>Audes<br>Audes<br>Audes<br>Audes<br>Audes<br>Audes<br>Audes<br>Audes<br>Audes<br>Audes<br>Audes<br>Audes<br>Audes<br>Audes<br>Audes<br>Audes<br>Audes<br>Audes<br>Audes<br>Audes<br>Audes<br>Audes<br>Audes<br>Audes<br>Audes<br>Audes<br>Audes<br>Audes<br>Audes<br>Audes<br>Audes<br>Audes<br>Audes<br>Audes<br>Audes<br>Audes<br>Audes<br>Audes<br>Audes<br>Audes<br>Audes<br>Audes<br>Audes<br>Audes<br>Audes<br>Audes<br>Audes<br>Audes<br>Audes<br>Audes<br>Audes<br>Audes<br>Audes<br>Audes<br>Audes<br>Audes<br>Audes<br>Audes<br>Audes<br>Audes<br>Audes<br>Audes<br>Audes<br>Audes<br>Audes<br>Audes<br>Audes<br>Audes<br>Audes<br>Audes<br>Audes<br>Audes<br>Audes<br>Audes<br>Au                                                                                                 | and the second second                                                                                                                                                                                                                                                                                                                                                                                                                                                                                                                                                                                                                                                                                                                                                                                                                                                                                                                                                                                                                                                                                                                                                                                                                                                                                                                                                                                                                                                                                                                                                                                                                                                                                                                                                                                                                                                                                                                                                                                                                                                                                                                                                                                                                                                                                                                                                                                                                                                                                                                                                                                                                                                                                                                                                                                                                                                                                                                                                                                                                      | Adam A                                                                                                                                                                                                                                                                                                                                                                                                                                                                                                                                                                                                                                                                                                                                                                                                                                                                                                                                                                                                                                                                                                                                                                                                                                                                                                                                                                                                                                                                                                                                                                                                                                                                                                                                                                                                                                                                                                                                                                                                                                                                                                                                                                                                                                                                                                                                                                                                                                                                                                                                                                                                                                                                                                                                                                                                                                                                                                                                                                                                                                                                                                                                                                                     |
| Audes<br>Audes<br>Audes<br>Audes<br>Audes<br>Audes<br>Audes<br>Audes<br>Audes<br>Audes<br>Audes<br>Audes<br>Audes<br>Audes<br>Audes<br>Audes<br>Audes<br>Audes<br>Audes<br>Audes<br>Audes<br>Audes<br>Audes<br>Audes<br>Audes<br>Audes<br>Audes<br>Audes<br>Audes<br>Audes<br>Audes<br>Audes<br>Audes<br>Audes<br>Audes<br>Audes<br>Audes<br>Audes<br>Audes<br>Audes<br>Audes<br>Audes<br>Audes<br>Audes<br>Audes<br>Audes<br>Audes<br>Audes<br>Audes<br>Audes<br>Audes<br>Audes<br>Audes<br>Audes<br>Audes<br>Audes<br>Audes<br>Audes<br>Audes<br>Audes<br>Audes<br>Audes<br>Audes<br>Audes<br>Audes<br>Audes<br>Audes<br>Audes<br>Audes<br>Audes<br>Audes<br>Audes<br>Audes<br>Audes<br>Audes<br>Audes<br>Audes<br>Audes<br>Audes<br>Audes<br>Audes<br>Audes<br>Audes<br>Audes<br>Audes<br>Audes<br>Audes<br>Audes<br>Audes<br>Audes<br>Audes<br>Audes<br>Audes<br>Audes<br>Audes<br>Audes<br>Audes<br>Audes<br>Audes<br>Audes<br>Audes<br>Audes<br>Audes<br>Audes<br>Audes<br>Audes<br>Audes<br>Audes<br>Audes<br>Audes<br>Audes<br>Audes<br>Audes<br>Audes<br>Audes<br>Audes<br>Audes<br>Audes<br>Audes<br>Audes<br>Audes<br>Audes<br>Audes<br>Audes<br>Audes<br>Audes<br>Audes<br>Audes<br>Audes<br>Audes<br>Audes<br>Audes<br>Audes<br>Audes<br>Audes<br>Audes<br>Audes<br>Audes<br>Audes<br>Audes<br>Audes<br>Audes<br>Audes<br>Audes<br>Audes<br>Audes<br>Audes<br>Audes<br>Audes<br>Audes<br>Audes<br>Audes<br>Audes<br>Audes<br>Audes<br>Audes<br>Audes<br>Audes<br>Audes<br>Audes<br>Audes<br>Audes<br>Audes<br>Audes<br>Audes<br>Audes<br>Audes<br>Audes<br>Audes<br>Audes<br>Audes<br>Audes<br>Audes<br>Audes<br>Audes<br>Audes<br>Audes<br>Audes<br>Audes<br>Audes<br>Audes<br>Audes<br>Audes<br>Audes<br>Audes<br>Audes<br>Audes<br>Audes<br>Audes<br>Audes<br>Audes<br>Audes<br>Audes<br>Audes<br>Audes<br>Audes<br>Audes<br>Audes<br>Audes<br>Audes<br>Audes<br>Audes<br>Audes<br>Audes<br>Audes<br>Audes<br>Audes<br>Audes<br>Audes<br>Audes<br>Audes<br>Audes<br>Audes<br>Audes<br>Audes<br>Audes<br>Audes<br>Audes<br>Audes<br>Audes<br>Audes<br>Audes<br>Audes<br>Audes<br>Audes<br>Audes<br>Audes<br>Audes<br>Audes<br>Audes<br>Audes<br>Audes<br>Audes<br>Audes<br>Audes<br>Audes<br>Audes<br>Audes<br>Audes<br>Audes<br>Audes<br>Audes<br>Audes<br>Audes<br>Audes<br>Audes<br>Audes<br>Audes<br>Audes<br>Audes<br>Audes<br>Audes<br>Audes<br>Audes<br>Audes<br>Audes<br>Audes<br>Audes<br>Audes<br>Audes<br>Audes<br>Audes<br>Audes<br>Audes<br>Audes<br>Audes<br>Audes<br>Audes<br>Audes<br>Audes<br>Audes<br>Audes<br>Audes<br>Audes<br>Audes<br>Audes<br>Audes<br>Audes<br>Audes<br>Audes<br>Audes<br>Audes<br>Audes<br>Audes<br>Audes<br>Audes<br>Audes<br>Audes<br>Audes<br>Audes<br>Audes<br>Audes<br>Au                                                                                                 | Status Advances                                                                                                                                                                                                                                                                                                                                                                                                                                                                                                                                                                                                                                                                                                                                                                                                                                                                                                                                                                                                                                                                                                                                                                                                                                                                                                                                                                                                                                                                                                                                                                                                                                                                                                                                                                                                                                                                                                                                                                                                                                                                                                                                                                                                                                                                                                                                                                                                                                                                                                                                                                                                                                                                                                                                                                                                                                                                                                                                                                                                                            | 112                                                                                                                                                                                                                                                                                                                                                                                                                                                                                                                                                                                                                                                                                                                                                                                                                                                                                                                                                                                                                                                                                                                                                                                                                                                                                                                                                                                                                                                                                                                                                                                                                                                                                                                                                                                                                                                                                                                                                                                                                                                                                                                                                                                                                                                                                                                                                                                                                                                                                                                                                                                                                                                                                                                                                                                                                                                                                                                                                                                                                                                                                                                                                                                        |
| A Unit<br>State State<br>Story Story                                                                                                                                                                                                                                                                                                                                                                                                                                                                                                                                                                                             |                                                                                                                                                                                                                                                                                                                                                                                                                                                                                                                                                                                                                                                                                                                                                                                                                                                                                                                                                                                                                                                                                                                                                                                                                                                                                                                                                                                                                                                                                                                                                                                                                                                                                                                                                                                                                                                                                                                                                                                                                                                                                                                                                                                                                                                                                                                                                                                                                                                                                                                                                                                                                                                                                                                                                                                                                                                                                                                                                                                                                                            |                                                                                                                                                                                                                                                                                                                                                                                                                                                                                                                                                                                                                                                                                                                                                                                                                                                                                                                                                                                                                                                                                                                                                                                                                                                                                                                                                                                                                                                                                                                                                                                                                                                                                                                                                                                                                                                                                                                                                                                                                                                                                                                                                                                                                                                                                                                                                                                                                                                                                                                                                                                                                                                                                                                                                                                                                                                                                                                                                                                                                                                                                                                                                                                            |
| A Unit<br>State State<br>Story Story                                                                                                                                                                                                                                                                                                                                                                                                                                                                                                                                                                                             | Plant VCHI                                                                                                                                                                                                                                                                                                                                                                                                                                                                                                                                                                                                                                                                                                                                                                                                                                                                                                                                                                                                                                                                                                                                                                                                                                                                                                                                                                                                                                                                                                                                                                                                                                                                                                                                                                                                                                                                                                                                                                                                                                                                                                                                                                                                                                                                                                                                                                                                                                                                                                                                                                                                                                                                                                                                                                                                                                                                                                                                                                                                                                 | Sec. Aug                                                                                                                                                                                                                                                                                                                                                                                                                                                                                                                                                                                                                                                                                                                                                                                                                                                                                                                                                                                                                                                                                                                                                                                                                                                                                                                                                                                                                                                                                                                                                                                                                                                                                                                                                                                                                                                                                                                                                                                                                                                                                                                                                                                                                                                                                                                                                                                                                                                                                                                                                                                                                                                                                                                                                                                                                                                                                                                                                                                                                                                                                                                                                                                   |
| A Unit<br>State State<br>Story Story                                                                                                                                                                                                                                                                                                                                                                                                                                                                                                                                                                                             | Panar veni                                                                                                                                                                                                                                                                                                                                                                                                                                                                                                                                                                                                                                                                                                                                                                                                                                                                                                                                                                                                                                                                                                                                                                                                                                                                                                                                                                                                                                                                                                                                                                                                                                                                                                                                                                                                                                                                                                                                                                                                                                                                                                                                                                                                                                                                                                                                                                                                                                                                                                                                                                                                                                                                                                                                                                                                                                                                                                                                                                                                                                 | 85812                                                                                                                                                                                                                                                                                                                                                                                                                                                                                                                                                                                                                                                                                                                                                                                                                                                                                                                                                                                                                                                                                                                                                                                                                                                                                                                                                                                                                                                                                                                                                                                                                                                                                                                                                                                                                                                                                                                                                                                                                                                                                                                                                                                                                                                                                                                                                                                                                                                                                                                                                                                                                                                                                                                                                                                                                                                                                                                                                                                                                                                                                                                                                                                      |
| ISTACS<br>SOCIAL<br>SOCIAL<br>Social<br>Social<br>Social<br>Social<br>Social<br>Social<br>Social<br>Social<br>Social<br>Social<br>Social<br>Social<br>Social<br>Social<br>Social<br>Social<br>Social<br>Social<br>Social<br>Social<br>Social<br>Social<br>Social<br>Social<br>Social<br>Social<br>Social<br>Social<br>Social<br>Social<br>Social<br>Social<br>Social<br>Social<br>Social<br>Social<br>Social<br>Social<br>Social<br>Social<br>Social<br>Social<br>Social<br>Social<br>Social<br>Social<br>Social<br>Social<br>Social<br>Social<br>Social<br>Social<br>Social<br>Social<br>Social<br>Social<br>Social<br>Social<br>Social<br>Social<br>Social<br>Social<br>Social<br>Social<br>Social<br>Social<br>Social<br>Social<br>Social<br>Social<br>Social<br>Social<br>Social<br>Social<br>Social<br>Social<br>Social<br>Social<br>Social<br>Social<br>Social<br>Social<br>Social<br>Social<br>Social<br>Social<br>Social<br>Social<br>Social<br>Social<br>Social<br>Social<br>Social<br>Social<br>Social<br>Social<br>Social<br>Social<br>Social<br>Social<br>Social<br>Social<br>Social<br>Social<br>Social<br>Social<br>Social<br>Social<br>Social<br>Social<br>Social<br>Social<br>Social<br>Social<br>Social<br>Social<br>Social<br>Social<br>Social<br>Social<br>Social<br>Social<br>Social<br>Social<br>Social<br>Social<br>Social<br>Social<br>Social<br>Social<br>Social<br>Social<br>Social<br>Social<br>Social<br>Social<br>Social<br>Social<br>Social<br>Social<br>Social<br>Social<br>Social<br>Social<br>Social<br>Social<br>Social<br>Social<br>Social<br>Social<br>Social<br>Social<br>Social<br>Social<br>Social<br>Social<br>Social<br>Social<br>Social<br>Social<br>Social<br>Social<br>Social<br>Social<br>Social<br>Social<br>Social<br>Social<br>Social<br>Social<br>Social<br>Social<br>Social<br>Social<br>Social<br>Social<br>Social<br>Social<br>Social<br>Social<br>Social<br>Social<br>Social<br>Social<br>Social<br>Social<br>Social<br>Social<br>Social<br>Social<br>Social<br>Social<br>Social<br>Social<br>Social<br>Social<br>Social<br>Social<br>Social<br>Social<br>Social<br>Social<br>Social<br>Social<br>Social<br>Social<br>Social<br>Social<br>Social<br>Social<br>Social<br>Social<br>Social<br>Social<br>Social<br>Social<br>Social<br>Social<br>Social<br>Social<br>Social<br>Social<br>Social<br>Social<br>Social<br>Social<br>Social<br>Social<br>Social<br>Social<br>Social<br>Social<br>Social<br>Social<br>Social<br>Social<br>Social<br>Social<br>Social<br>Social<br>Social<br>Social<br>Social<br>Social<br>Social<br>Social<br>Social<br>Social<br>Social<br>Social<br>Social<br>Social<br>Social                                                                                                                                                                           | 10.01 012 10                                                                                                                                                                                                                                                                                                                                                                                                                                                                                                                                                                                                                                                                                                                                                                                                                                                                                                                                                                                                                                                                                                                                                                                                                                                                                                                                                                                                                                                                                                                                                                                                                                                                                                                                                                                                                                                                                                                                                                                                                                                                                                                                                                                                                                                                                                                                                                                                                                                                                                                                                                                                                                                                                                                                                                                                                                                                                                                                                                                                                               | えち使われ                                                                                                                                                                                                                                                                                                                                                                                                                                                                                                                                                                                                                                                                                                                                                                                                                                                                                                                                                                                                                                                                                                                                                                                                                                                                                                                                                                                                                                                                                                                                                                                                                                                                                                                                                                                                                                                                                                                                                                                                                                                                                                                                                                                                                                                                                                                                                                                                                                                                                                                                                                                                                                                                                                                                                                                                                                                                                                                                                                                                                                                                                                                                                                                      |
| ISTACS<br>SOCIAL<br>SOCIAL<br>Social<br>Social<br>Social<br>Social<br>Social<br>Social<br>Social<br>Social<br>Social<br>Social<br>Social<br>Social<br>Social<br>Social<br>Social<br>Social<br>Social<br>Social<br>Social<br>Social<br>Social<br>Social<br>Social<br>Social<br>Social<br>Social<br>Social<br>Social<br>Social<br>Social<br>Social<br>Social<br>Social<br>Social<br>Social<br>Social<br>Social<br>Social<br>Social<br>Social<br>Social<br>Social<br>Social<br>Social<br>Social<br>Social<br>Social<br>Social<br>Social<br>Social<br>Social<br>Social<br>Social<br>Social<br>Social<br>Social<br>Social<br>Social<br>Social<br>Social<br>Social<br>Social<br>Social<br>Social<br>Social<br>Social<br>Social<br>Social<br>Social<br>Social<br>Social<br>Social<br>Social<br>Social<br>Social<br>Social<br>Social<br>Social<br>Social<br>Social<br>Social<br>Social<br>Social<br>Social<br>Social<br>Social<br>Social<br>Social<br>Social<br>Social<br>Social<br>Social<br>Social<br>Social<br>Social<br>Social<br>Social<br>Social<br>Social<br>Social<br>Social<br>Social<br>Social<br>Social<br>Social<br>Social<br>Social<br>Social<br>Social<br>Social<br>Social<br>Social<br>Social<br>Social<br>Social<br>Social<br>Social<br>Social<br>Social<br>Social<br>Social<br>Social<br>Social<br>Social<br>Social<br>Social<br>Social<br>Social<br>Social<br>Social<br>Social<br>Social<br>Social<br>Social<br>Social<br>Social<br>Social<br>Social<br>Social<br>Social<br>Social<br>Social<br>Social<br>Social<br>Social<br>Social<br>Social<br>Social<br>Social<br>Social<br>Social<br>Social<br>Social<br>Social<br>Social<br>Social<br>Social<br>Social<br>Social<br>Social<br>Social<br>Social<br>Social<br>Social<br>Social<br>Social<br>Social<br>Social<br>Social<br>Social<br>Social<br>Social<br>Social<br>Social<br>Social<br>Social<br>Social<br>Social<br>Social<br>Social<br>Social<br>Social<br>Social<br>Social<br>Social<br>Social<br>Social<br>Social<br>Social<br>Social<br>Social<br>Social<br>Social<br>Social<br>Social<br>Social<br>Social<br>Social<br>Social<br>Social<br>Social<br>Social<br>Social<br>Social<br>Social<br>Social<br>Social<br>Social<br>Social<br>Social<br>Social<br>Social<br>Social<br>Social<br>Social<br>Social<br>Social<br>Social<br>Social<br>Social<br>Social<br>Social<br>Social<br>Social<br>Social<br>Social<br>Social<br>Social<br>Social<br>Social<br>Social<br>Social<br>Social<br>Social<br>Social<br>Social<br>Social<br>Social<br>Social<br>Social<br>Social<br>Social<br>Social<br>Social<br>Social<br>Social<br>Social<br>Social<br>Social<br>Social<br>Social<br>Social<br>Social                                                                                                                                                                           | 10.01 012 10                                                                                                                                                                                                                                                                                                                                                                                                                                                                                                                                                                                                                                                                                                                                                                                                                                                                                                                                                                                                                                                                                                                                                                                                                                                                                                                                                                                                                                                                                                                                                                                                                                                                                                                                                                                                                                                                                                                                                                                                                                                                                                                                                                                                                                                                                                                                                                                                                                                                                                                                                                                                                                                                                                                                                                                                                                                                                                                                                                                                                               | えち使われ                                                                                                                                                                                                                                                                                                                                                                                                                                                                                                                                                                                                                                                                                                                                                                                                                                                                                                                                                                                                                                                                                                                                                                                                                                                                                                                                                                                                                                                                                                                                                                                                                                                                                                                                                                                                                                                                                                                                                                                                                                                                                                                                                                                                                                                                                                                                                                                                                                                                                                                                                                                                                                                                                                                                                                                                                                                                                                                                                                                                                                                                                                                                                                                      |
| A Dard<br>ypermitters<br>we write Co.<br>Kaster<br>Ratterles<br>Herefel<br>Herefel<br>Herefel<br>Herefel<br>Herefel<br>Herefel<br>Herefel<br>Herefel<br>Herefel<br>Herefel<br>Herefel<br>Herefel<br>Herefel<br>Herefel<br>Herefel<br>Herefel<br>Herefel<br>Herefel<br>Herefel<br>Herefel<br>Herefel<br>Herefel<br>Herefel<br>Herefel<br>Herefel<br>Herefel<br>Herefel<br>Herefel<br>Herefel<br>Herefel<br>Herefel<br>Herefel<br>Herefel<br>Herefel<br>Herefel<br>Herefel<br>Herefel<br>Herefel<br>Herefel<br>Herefel<br>Herefel<br>Herefel<br>Herefel<br>Herefel<br>Herefel<br>Herefel<br>Herefel<br>Herefel<br>Herefel<br>Herefel<br>Herefel<br>Herefel<br>Herefel<br>Herefel<br>Herefel<br>Herefel<br>Herefel<br>Herefel<br>Herefel<br>Herefel<br>Herefel<br>Herefel<br>Herefel<br>Herefel<br>Herefel<br>Herefel<br>Herefel<br>Herefel<br>Herefel<br>Herefel<br>Herefel<br>Herefel<br>Herefel<br>Herefel<br>Herefel<br>Herefel<br>Herefel<br>Herefel<br>Herefel<br>Herefel<br>Herefel<br>Herefel<br>Herefel<br>Herefel<br>Herefel<br>Herefel<br>Herefel<br>Herefel<br>Herefel<br>Herefel<br>Herefel<br>Herefel<br>Herefel<br>Herefel<br>Herefel<br>Herefel<br>Herefel<br>Herefel<br>Herefel<br>Herefel<br>Herefel<br>Herefel<br>Herefel<br>Herefel<br>Herefel<br>Herefel<br>Herefel<br>Herefel<br>Herefel<br>Herefel<br>Herefel<br>Herefel<br>Herefel<br>Herefel<br>Herefel<br>Herefel<br>Herefel<br>Herefel<br>Herefel<br>Herefel<br>Herefel<br>Herefel<br>Herefel<br>Herefel<br>Herefel<br>Herefel<br>Herefel<br>Herefel<br>Herefel<br>Herefel<br>Herefel<br>Herefel<br>Herefel<br>Herefel<br>Herefel<br>Herefel<br>Herefel<br>Herefel<br>Herefel<br>Herefel<br>Herefel<br>Herefel<br>Herefel<br>Herefel<br>Herefel<br>Herefel<br>Herefel<br>Herefel<br>Herefel<br>Herefel<br>Herefel<br>Herefel<br>Herefel<br>Herefel<br>Herefel<br>Herefel<br>Herefel<br>Herefel<br>Herefel<br>Herefel<br>Herefel<br>Herefel<br>Herefel<br>Herefel<br>Herefel<br>Herefel<br>Herefel<br>Herefel<br>Herefel<br>Herefel<br>Herefel<br>Herefel<br>Herefel<br>Herefel<br>Herefel<br>Herefel<br>Herefel<br>Herefel<br>Herefel<br>Herefel<br>Herefel<br>Herefel<br>Herefel<br>Herefel<br>Herefel<br>Herefel<br>Herefel<br>Herefel<br>Herefel<br>Herefel<br>Herefel<br>Herefel<br>Herefel<br>Herefel<br>Herefel<br>Herefel<br>Herefel<br>Herefel<br>Herefel<br>Herefel<br>Herefel<br>Herefel<br>Herefel<br>Herefel<br>Herefel<br>Herefel<br>Herefel<br>Herefel<br>Herefel<br>Herefel<br>Herefel<br>Herefel<br>Herefel<br>Herefel<br>Herefel<br>Herefel<br>Herefel<br>Herefel<br>Herefel<br>Herefel<br>Herefel<br>Her                                                                                                                                                                                                                                     | 10.01 012 10                                                                                                                                                                                                                                                                                                                                                                                                                                                                                                                                                                                                                                                                                                                                                                                                                                                                                                                                                                                                                                                                                                                                                                                                                                                                                                                                                                                                                                                                                                                                                                                                                                                                                                                                                                                                                                                                                                                                                                                                                                                                                                                                                                                                                                                                                                                                                                                                                                                                                                                                                                                                                                                                                                                                                                                                                                                                                                                                                                                                                               | Asder<br>Theo                                                                                                                                                                                                                                                                                                                                                                                                                                                                                                                                                                                                                                                                                                                                                                                                                                                                                                                                                                                                                                                                                                                                                                                                                                                                                                                                                                                                                                                                                                                                                                                                                                                                                                                                                                                                                                                                                                                                                                                                                                                                                                                                                                                                                                                                                                                                                                                                                                                                                                                                                                                                                                                                                                                                                                                                                                                                                                                                                                                                                                                                                                                                                                              |
| A Dard<br>ypermitters<br>we write Co.<br>Kaster<br>Ratterles<br>Herefel<br>Herefel<br>Herefel<br>Herefel<br>Herefel<br>Herefel<br>Herefel<br>Herefel<br>Herefel<br>Herefel<br>Herefel<br>Herefel<br>Herefel<br>Herefel<br>Herefel<br>Herefel<br>Herefel<br>Herefel<br>Herefel<br>Herefel<br>Herefel<br>Herefel<br>Herefel<br>Herefel<br>Herefel<br>Herefel<br>Herefel<br>Herefel<br>Herefel<br>Herefel<br>Herefel<br>Herefel<br>Herefel<br>Herefel<br>Herefel<br>Herefel<br>Herefel<br>Herefel<br>Herefel<br>Herefel<br>Herefel<br>Herefel<br>Herefel<br>Herefel<br>Herefel<br>Herefel<br>Herefel<br>Herefel<br>Herefel<br>Herefel<br>Herefel<br>Herefel<br>Herefel<br>Herefel<br>Herefel<br>Herefel<br>Herefel<br>Herefel<br>Herefel<br>Herefel<br>Herefel<br>Herefel<br>Herefel<br>Herefel<br>Herefel<br>Herefel<br>Herefel<br>Herefel<br>Herefel<br>Herefel<br>Herefel<br>Herefel<br>Herefel<br>Herefel<br>Herefel<br>Herefel<br>Herefel<br>Herefel<br>Herefel<br>Herefel<br>Herefel<br>Herefel<br>Herefel<br>Herefel<br>Herefel<br>Herefel<br>Herefel<br>Herefel<br>Herefel<br>Herefel<br>Herefel<br>Herefel<br>Herefel<br>Herefel<br>Herefel<br>Herefel<br>Herefel<br>Herefel<br>Herefel<br>Herefel<br>Herefel<br>Herefel<br>Herefel<br>Herefel<br>Herefel<br>Herefel<br>Herefel<br>Herefel<br>Herefel<br>Herefel<br>Herefel<br>Herefel<br>Herefel<br>Herefel<br>Herefel<br>Herefel<br>Herefel<br>Herefel<br>Herefel<br>Herefel<br>Herefel<br>Herefel<br>Herefel<br>Herefel<br>Herefel<br>Herefel<br>Herefel<br>Herefel<br>Herefel<br>Herefel<br>Herefel<br>Herefel<br>Herefel<br>Herefel<br>Herefel<br>Herefel<br>Herefel<br>Herefel<br>Herefel<br>Herefel<br>Herefel<br>Herefel<br>Herefel<br>Herefel<br>Herefel<br>Herefel<br>Herefel<br>Herefel<br>Herefel<br>Herefel<br>Herefel<br>Herefel<br>Herefel<br>Herefel<br>Herefel<br>Herefel<br>Herefel<br>Herefel<br>Herefel<br>Herefel<br>Herefel<br>Herefel<br>Herefel<br>Herefel<br>Herefel<br>Herefel<br>Herefel<br>Herefel<br>Herefel<br>Herefel<br>Herefel<br>Herefel<br>Herefel<br>Herefel<br>Herefel<br>Herefel<br>Herefel<br>Herefel<br>Herefel<br>Herefel<br>Herefel<br>Herefel<br>Herefel<br>Herefel<br>Herefel<br>Herefel<br>Herefel<br>Herefel<br>Herefel<br>Herefel<br>Herefel<br>Herefel<br>Herefel<br>Herefel<br>Herefel<br>Herefel<br>Herefel<br>Herefel<br>Herefel<br>Herefel<br>Herefel<br>Herefel<br>Herefel<br>Herefel<br>Herefel<br>Herefel<br>Herefel<br>Herefel<br>Herefel<br>Herefel<br>Herefel<br>Herefel<br>Herefel<br>Herefel<br>Herefel<br>Herefel<br>Herefel<br>Herefel<br>Herefel<br>Herefel<br>Herefel<br>Her                                                                                                                                                                                                                                     | 10.01 012 10                                                                                                                                                                                                                                                                                                                                                                                                                                                                                                                                                                                                                                                                                                                                                                                                                                                                                                                                                                                                                                                                                                                                                                                                                                                                                                                                                                                                                                                                                                                                                                                                                                                                                                                                                                                                                                                                                                                                                                                                                                                                                                                                                                                                                                                                                                                                                                                                                                                                                                                                                                                                                                                                                                                                                                                                                                                                                                                                                                                                                               | Asder<br>Ther<br>Idly W                                                                                                                                                                                                                                                                                                                                                                                                                                                                                                                                                                                                                                                                                                                                                                                                                                                                                                                                                                                                                                                                                                                                                                                                                                                                                                                                                                                                                                                                                                                                                                                                                                                                                                                                                                                                                                                                                                                                                                                                                                                                                                                                                                                                                                                                                                                                                                                                                                                                                                                                                                                                                                                                                                                                                                                                                                                                                                                                                                                                                                                                                                                                                                    |
| A Dend<br>ypewaiters<br>a Dend<br>ypewaiters<br>a dend<br>crvice Co.<br>bio Sc.<br>Friday<br>Crvice Co.<br>bio Sc.<br>Constructions<br>A Constructions<br>Constructions<br>Constructions<br>Constructions<br>Constructions<br>Constructions<br>Constructions<br>Constructions<br>Constructions<br>Constructions<br>Constructions<br>Constructions<br>Constructions<br>Constructions<br>Constructions<br>Constructions<br>Constructions<br>Constructions<br>Constructions<br>Constructions<br>Constructions<br>Constructions<br>Constructions<br>Constructions<br>Constructions<br>Constructions<br>Constructions<br>Constructions<br>Constructions<br>Constructions<br>Constructions<br>Constructions<br>Constructions<br>Constructions<br>Constructions<br>Constructions<br>Constructions<br>Constructions<br>Constructions<br>Constructions<br>Constructions<br>Constructions<br>Constructions<br>Constructions<br>Constructions<br>Constructions<br>Constructions<br>Constructions<br>Constructions<br>Constructions<br>Constructions<br>Constructions<br>Constructions<br>Constructions<br>Constructions<br>Constructions<br>Constructions<br>Constructions<br>Constructions<br>Constructions<br>Constructions<br>Constructions<br>Constructions<br>Constructions<br>Constructions<br>Constructions<br>Constructions<br>Constructions<br>Constructions<br>Constructions<br>Constructions<br>Constructions<br>Constructions<br>Constructions<br>Constructions<br>Constructions<br>Constructions<br>Constructions<br>Constructions<br>Constructions<br>Constructions<br>Constructions<br>Constructions<br>Constructions<br>Constructions<br>Constructions<br>Constructions<br>Constructions<br>Constructions<br>Constructions<br>Constructions<br>Constructions<br>Constructions<br>Constructions<br>Constructions<br>Constructions<br>Constructions<br>Constructions<br>Constructions<br>Constructions<br>Constructions<br>Constructions<br>Constructions<br>Constructions<br>Constructions<br>Constructions<br>Constructions<br>Constructions<br>Constructions<br>Constructions<br>Constructions<br>Constructions<br>Constructions<br>Constructions<br>Constructions<br>Constructions<br>Constructions<br>Constructions<br>Constructions<br>Constructions<br>Constructions<br>Constructions<br>Constructions<br>Constructions<br>Constructions<br>Constructions<br>Constructions<br>Constructions<br>Constructio                                                                                                                                                                                                                                                                                                                                                                                                                   | 10.01 012 10                                                                                                                                                                                                                                                                                                                                                                                                                                                                                                                                                                                                                                                                                                                                                                                                                                                                                                                                                                                                                                                                                                                                                                                                                                                                                                                                                                                                                                                                                                                                                                                                                                                                                                                                                                                                                                                                                                                                                                                                                                                                                                                                                                                                                                                                                                                                                                                                                                                                                                                                                                                                                                                                                                                                                                                                                                                                                                                                                                                                                               | Asder<br>Ther<br>Idly W                                                                                                                                                                                                                                                                                                                                                                                                                                                                                                                                                                                                                                                                                                                                                                                                                                                                                                                                                                                                                                                                                                                                                                                                                                                                                                                                                                                                                                                                                                                                                                                                                                                                                                                                                                                                                                                                                                                                                                                                                                                                                                                                                                                                                                                                                                                                                                                                                                                                                                                                                                                                                                                                                                                                                                                                                                                                                                                                                                                                                                                                                                                                                                    |
| A Dend<br>ypewaiters<br>a Dend<br>ypewaiters<br>a dend<br>crvice Co.<br>bio Sc.<br>Friday<br>Crvice Co.<br>bio Sc.<br>Constructions<br>A Constructions<br>Constructions<br>Constructions<br>Constructions<br>Constructions<br>Constructions<br>Constructions<br>Constructions<br>Constructions<br>Constructions<br>Constructions<br>Constructions<br>Constructions<br>Constructions<br>Constructions<br>Constructions<br>Constructions<br>Constructions<br>Constructions<br>Constructions<br>Constructions<br>Constructions<br>Constructions<br>Constructions<br>Constructions<br>Constructions<br>Constructions<br>Constructions<br>Constructions<br>Constructions<br>Constructions<br>Constructions<br>Constructions<br>Constructions<br>Constructions<br>Constructions<br>Constructions<br>Constructions<br>Constructions<br>Constructions<br>Constructions<br>Constructions<br>Constructions<br>Constructions<br>Constructions<br>Constructions<br>Constructions<br>Constructions<br>Constructions<br>Constructions<br>Constructions<br>Constructions<br>Constructions<br>Constructions<br>Constructions<br>Constructions<br>Constructions<br>Constructions<br>Constructions<br>Constructions<br>Constructions<br>Constructions<br>Constructions<br>Constructions<br>Constructions<br>Constructions<br>Constructions<br>Constructions<br>Constructions<br>Constructions<br>Constructions<br>Constructions<br>Constructions<br>Constructions<br>Constructions<br>Constructions<br>Constructions<br>Constructions<br>Constructions<br>Constructions<br>Constructions<br>Constructions<br>Constructions<br>Constructions<br>Constructions<br>Constructions<br>Constructions<br>Constructions<br>Constructions<br>Constructions<br>Constructions<br>Constructions<br>Constructions<br>Constructions<br>Constructions<br>Constructions<br>Constructions<br>Constructions<br>Constructions<br>Constructions<br>Constructions<br>Constructions<br>Constructions<br>Constructions<br>Constructions<br>Constructions<br>Constructions<br>Constructions<br>Constructions<br>Constructions<br>Constructions<br>Constructions<br>Constructions<br>Constructions<br>Constructions<br>Constructions<br>Constructions<br>Constructions<br>Constructions<br>Constructions<br>Constructions<br>Constructions<br>Constructions<br>Constructions<br>Constructions<br>Constructions<br>Constructions<br>Constructions<br>Constructio                                                                                                                                                                                                                                                                                                                                                                                                                   | 10.01 012 10                                                                                                                                                                                                                                                                                                                                                                                                                                                                                                                                                                                                                                                                                                                                                                                                                                                                                                                                                                                                                                                                                                                                                                                                                                                                                                                                                                                                                                                                                                                                                                                                                                                                                                                                                                                                                                                                                                                                                                                                                                                                                                                                                                                                                                                                                                                                                                                                                                                                                                                                                                                                                                                                                                                                                                                                                                                                                                                                                                                                                               | Asder<br>Ther<br>Idly W                                                                                                                                                                                                                                                                                                                                                                                                                                                                                                                                                                                                                                                                                                                                                                                                                                                                                                                                                                                                                                                                                                                                                                                                                                                                                                                                                                                                                                                                                                                                                                                                                                                                                                                                                                                                                                                                                                                                                                                                                                                                                                                                                                                                                                                                                                                                                                                                                                                                                                                                                                                                                                                                                                                                                                                                                                                                                                                                                                                                                                                                                                                                                                    |
| A Dend<br>ypewaiters<br>a Dend<br>ypewaiters<br>a dend<br>crvice Co.<br>bio Sc.<br>Friday<br>Crvice Co.<br>bio Sc.<br>Constructions<br>A Constructions<br>Constructions<br>Constructions<br>Constructions<br>Constructions<br>Constructions<br>Constructions<br>Constructions<br>Constructions<br>Constructions<br>Constructions<br>Constructions<br>Constructions<br>Constructions<br>Constructions<br>Constructions<br>Constructions<br>Constructions<br>Constructions<br>Constructions<br>Constructions<br>Constructions<br>Constructions<br>Constructions<br>Constructions<br>Constructions<br>Constructions<br>Constructions<br>Constructions<br>Constructions<br>Constructions<br>Constructions<br>Constructions<br>Constructions<br>Constructions<br>Constructions<br>Constructions<br>Constructions<br>Constructions<br>Constructions<br>Constructions<br>Constructions<br>Constructions<br>Constructions<br>Constructions<br>Constructions<br>Constructions<br>Constructions<br>Constructions<br>Constructions<br>Constructions<br>Constructions<br>Constructions<br>Constructions<br>Constructions<br>Constructions<br>Constructions<br>Constructions<br>Constructions<br>Constructions<br>Constructions<br>Constructions<br>Constructions<br>Constructions<br>Constructions<br>Constructions<br>Constructions<br>Constructions<br>Constructions<br>Constructions<br>Constructions<br>Constructions<br>Constructions<br>Constructions<br>Constructions<br>Constructions<br>Constructions<br>Constructions<br>Constructions<br>Constructions<br>Constructions<br>Constructions<br>Constructions<br>Constructions<br>Constructions<br>Constructions<br>Constructions<br>Constructions<br>Constructions<br>Constructions<br>Constructions<br>Constructions<br>Constructions<br>Constructions<br>Constructions<br>Constructions<br>Constructions<br>Constructions<br>Constructions<br>Constructions<br>Constructions<br>Constructions<br>Constructions<br>Constructions<br>Constructions<br>Constructions<br>Constructions<br>Constructions<br>Constructions<br>Constructions<br>Constructions<br>Constructions<br>Constructions<br>Constructions<br>Constructions<br>Constructions<br>Constructions<br>Constructions<br>Constructions<br>Constructions<br>Constructions<br>Constructions<br>Constructions<br>Constructions<br>Constructions<br>Constructions<br>Constructions<br>Constructions<br>Constructio                                                                                                                                                                                                                                                                                                                                                                                                                   | dy C2 H<br>dy - Photog<br>Photog                                                                                                                                                                                                                                                                                                                                                                                                                                                                                                                                                                                                                                                                                                                                                                                                                                                                                                                                                                                                                                                                                                                                                                                                                                                                                                                                                                                                                                                                                                                                                                                                                                                                                                                                                                                                                                                                                                                                                                                                                                                                                                                                                                                                                                                                                                                                                                                                                                                                                                                                                                                                                                                                                                                                                                                                                                                                                                                                                                                                           | Asder<br>Then<br>May N<br>Thursd                                                                                                                                                                                                                                                                                                                                                                                                                                                                                                                                                                                                                                                                                                                                                                                                                                                                                                                                                                                                                                                                                                                                                                                                                                                                                                                                                                                                                                                                                                                                                                                                                                                                                                                                                                                                                                                                                                                                                                                                                                                                                                                                                                                                                                                                                                                                                                                                                                                                                                                                                                                                                                                                                                                                                                                                                                                                                                                                                                                                                                                                                                                                                           |
| A Deed<br>A Deed<br>A Deed<br>ypewriters<br>at Deed<br>ypewriters<br>at a<br>ypewriters<br>at a<br>pert a<br>proper<br>proper<br>proper<br>proper<br>proper<br>proper<br>proper<br>proper<br>proper<br>proper<br>proper<br>proper<br>proper<br>proper<br>proper<br>proper<br>proper<br>proper<br>proper<br>proper<br>proper<br>proper<br>proper<br>proper<br>proper<br>proper<br>proper<br>proper<br>proper<br>proper<br>proper<br>proper<br>proper<br>proper<br>proper<br>proper<br>proper<br>proper<br>proper<br>proper<br>proper<br>proper<br>proper<br>proper<br>proper<br>proper<br>proper<br>proper<br>proper<br>proper<br>proper<br>proper<br>proper<br>proper<br>proper<br>proper<br>proper<br>proper<br>proper<br>proper<br>proper<br>proper<br>proper<br>proper<br>proper<br>proper<br>proper<br>proper<br>proper<br>proper<br>proper<br>proper<br>proper<br>proper<br>proper<br>proper<br>proper<br>proper<br>proper<br>proper<br>proper<br>proper<br>proper<br>proper<br>proper<br>proper<br>proper<br>proper<br>proper<br>proper<br>proper<br>proper<br>proper<br>proper<br>proper<br>proper<br>proper<br>proper<br>proper<br>proper<br>proper<br>proper<br>proper<br>proper<br>proper<br>proper<br>proper<br>proper<br>proper<br>proper<br>proper<br>proper<br>proper<br>proper<br>proper<br>proper<br>proper<br>proper<br>proper<br>proper<br>proper<br>proper<br>proper<br>proper<br>proper<br>proper<br>proper<br>proper<br>proper<br>proper<br>proper<br>proper<br>proper<br>proper<br>proper<br>proper<br>proper<br>proper<br>proper<br>proper<br>proper<br>proper<br>proper<br>proper<br>proper<br>proper<br>proper<br>proper<br>proper<br>proper<br>proper<br>proper<br>proper<br>proper<br>proper<br>proper<br>proper<br>proper<br>proper<br>proper<br>proper<br>proper<br>proper<br>proper<br>proper<br>proper<br>proper<br>proper<br>proper<br>proper<br>proper<br>proper<br>proper<br>proper<br>proper<br>proper<br>proper<br>proper<br>proper<br>proper<br>proper<br>proper<br>proper<br>proper<br>proper<br>proper<br>proper<br>proper<br>proper<br>proper<br>proper<br>proper<br>proper<br>proper<br>proper<br>proper<br>proper<br>proper<br>proper<br>proper<br>proper<br>proper<br>proper<br>proper<br>proper<br>proper<br>proper<br>proper<br>proper<br>proper<br>proper<br>proper<br>proper<br>proper<br>proper<br>proper<br>proper<br>proper<br>proper<br>proper<br>proper<br>proper<br>proper<br>proper<br>proper<br>proper<br>proper<br>proper<br>proper<br>proper<br>proper<br>proper<br>proper<br>proper<br>proper<br>proper<br>proper<br>proper<br>proper<br>proper<br>proper<br>proper<br>proper<br>proper<br>prope                                                                                                                                                                             | dy C2 H<br>dy - Photog<br>Photog                                                                                                                                                                                                                                                                                                                                                                                                                                                                                                                                                                                                                                                                                                                                                                                                                                                                                                                                                                                                                                                                                                                                                                                                                                                                                                                                                                                                                                                                                                                                                                                                                                                                                                                                                                                                                                                                                                                                                                                                                                                                                                                                                                                                                                                                                                                                                                                                                                                                                                                                                                                                                                                                                                                                                                                                                                                                                                                                                                                                           | Andre<br>Then<br>Mared<br>Thurnds<br>ty dig                                                                                                                                                                                                                                                                                                                                                                                                                                                                                                                                                                                                                                                                                                                                                                                                                                                                                                                                                                                                                                                                                                                                                                                                                                                                                                                                                                                                                                                                                                                                                                                                                                                                                                                                                                                                                                                                                                                                                                                                                                                                                                                                                                                                                                                                                                                                                                                                                                                                                                                                                                                                                                                                                                                                                                                                                                                                                                                                                                                                                                                                                                                                                |
| A Deed<br>A Deed<br>A Deed<br>ypewriters<br>at Deed<br>ypewriters<br>at a<br>ypewriters<br>at a<br>pert a<br>proper<br>proper<br>proper<br>proper<br>proper<br>proper<br>proper<br>proper<br>proper<br>proper<br>proper<br>proper<br>proper<br>proper<br>proper<br>proper<br>proper<br>proper<br>proper<br>proper<br>proper<br>proper<br>proper<br>proper<br>proper<br>proper<br>proper<br>proper<br>proper<br>proper<br>proper<br>proper<br>proper<br>proper<br>proper<br>proper<br>proper<br>proper<br>proper<br>proper<br>proper<br>proper<br>proper<br>proper<br>proper<br>proper<br>proper<br>proper<br>proper<br>proper<br>proper<br>proper<br>proper<br>proper<br>proper<br>proper<br>proper<br>proper<br>proper<br>proper<br>proper<br>proper<br>proper<br>proper<br>proper<br>proper<br>proper<br>proper<br>proper<br>proper<br>proper<br>proper<br>proper<br>proper<br>proper<br>proper<br>proper<br>proper<br>proper<br>proper<br>proper<br>proper<br>proper<br>proper<br>proper<br>proper<br>proper<br>proper<br>proper<br>proper<br>proper<br>proper<br>proper<br>proper<br>proper<br>proper<br>proper<br>proper<br>proper<br>proper<br>proper<br>proper<br>proper<br>proper<br>proper<br>proper<br>proper<br>proper<br>proper<br>proper<br>proper<br>proper<br>proper<br>proper<br>proper<br>proper<br>proper<br>proper<br>proper<br>proper<br>proper<br>proper<br>proper<br>proper<br>proper<br>proper<br>proper<br>proper<br>proper<br>proper<br>proper<br>proper<br>proper<br>proper<br>proper<br>proper<br>proper<br>proper<br>proper<br>proper<br>proper<br>proper<br>proper<br>proper<br>proper<br>proper<br>proper<br>proper<br>proper<br>proper<br>proper<br>proper<br>proper<br>proper<br>proper<br>proper<br>proper<br>proper<br>proper<br>proper<br>proper<br>proper<br>proper<br>proper<br>proper<br>proper<br>proper<br>proper<br>proper<br>proper<br>proper<br>proper<br>proper<br>proper<br>proper<br>proper<br>proper<br>proper<br>proper<br>proper<br>proper<br>proper<br>proper<br>proper<br>proper<br>proper<br>proper<br>proper<br>proper<br>proper<br>proper<br>proper<br>proper<br>proper<br>proper<br>proper<br>proper<br>proper<br>proper<br>proper<br>proper<br>proper<br>proper<br>proper<br>proper<br>proper<br>proper<br>proper<br>proper<br>proper<br>proper<br>proper<br>proper<br>proper<br>proper<br>proper<br>proper<br>proper<br>proper<br>proper<br>proper<br>proper<br>proper<br>proper<br>proper<br>proper<br>proper<br>proper<br>proper<br>proper<br>proper<br>proper<br>proper<br>proper<br>proper<br>proper<br>proper<br>proper<br>proper<br>proper<br>proper<br>proper<br>proper<br>proper<br>prope                                                                                                                                                                             | dy C2 H<br>dy - Photog<br>Photog                                                                                                                                                                                                                                                                                                                                                                                                                                                                                                                                                                                                                                                                                                                                                                                                                                                                                                                                                                                                                                                                                                                                                                                                                                                                                                                                                                                                                                                                                                                                                                                                                                                                                                                                                                                                                                                                                                                                                                                                                                                                                                                                                                                                                                                                                                                                                                                                                                                                                                                                                                                                                                                                                                                                                                                                                                                                                                                                                                                                           | Andre<br>Then<br>Mared<br>Thurnds<br>ty dig                                                                                                                                                                                                                                                                                                                                                                                                                                                                                                                                                                                                                                                                                                                                                                                                                                                                                                                                                                                                                                                                                                                                                                                                                                                                                                                                                                                                                                                                                                                                                                                                                                                                                                                                                                                                                                                                                                                                                                                                                                                                                                                                                                                                                                                                                                                                                                                                                                                                                                                                                                                                                                                                                                                                                                                                                                                                                                                                                                                                                                                                                                                                                |
| A Dord A                                                                                                                                                                                                                                                                                                                                                                                                                                                                                                                                                                                                                                                                                                          | dy C2 H<br>dy - Photog<br>Photog                                                                                                                                                                                                                                                                                                                                                                                                                                                                                                                                                                                                                                                                                                                                                                                                                                                                                                                                                                                                                                                                                                                                                                                                                                                                                                                                                                                                                                                                                                                                                                                                                                                                                                                                                                                                                                                                                                                                                                                                                                                                                                                                                                                                                                                                                                                                                                                                                                                                                                                                                                                                                                                                                                                                                                                                                                                                                                                                                                                                           | Andre<br>Titen<br>Mile N<br>Thurnds<br>19 Ally<br>Truth                                                                                                                                                                                                                                                                                                                                                                                                                                                                                                                                                                                                                                                                                                                                                                                                                                                                                                                                                                                                                                                                                                                                                                                                                                                                                                                                                                                                                                                                                                                                                                                                                                                                                                                                                                                                                                                                                                                                                                                                                                                                                                                                                                                                                                                                                                                                                                                                                                                                                                                                                                                                                                                                                                                                                                                                                                                                                                                                                                                                                                                                                                                                    |
| a tous<br>ypewriters<br>at out<br>ypewriters<br>at<br>ervice Co.<br>two is<br>konteries<br>terffet<br>terffet<br>terffet<br>terffet<br>terffet<br>terffet<br>terffet<br>terffet<br>terffet<br>terffet<br>terffet<br>terffet<br>terffet<br>terffet<br>terffet<br>terffet<br>terffet<br>terffet<br>terffet<br>terffet<br>terffet<br>terffet<br>terffet<br>terffet<br>terffet<br>terffet<br>terffet<br>terffet<br>terffet<br>terffet<br>terffet<br>terffet<br>terffet<br>terffet<br>terffet<br>terffet<br>terffet<br>terffet<br>terffet<br>terffet<br>terffet<br>terffet<br>terffet<br>terffet<br>terffet<br>terffet<br>terffet<br>terffet<br>terffet<br>terffet<br>terffet<br>terffet<br>terffet<br>terffet<br>terffet<br>terffet<br>terffet<br>terffet<br>terffet<br>terffet<br>terffet<br>terffet<br>terffet<br>terffet<br>terffet<br>terffet<br>terffet<br>terffet<br>terffet<br>terffet<br>terffet<br>terffet<br>terffet<br>terffet<br>terffet<br>terffet<br>terffet<br>terffet<br>terffet<br>terffet<br>terffet<br>terffet<br>terffet<br>terffet<br>terffet<br>terffet<br>terffet<br>terffet<br>terffet<br>terffet<br>terffet<br>terffet<br>terffet<br>terffet<br>terffet<br>terffet<br>terffet<br>terffet<br>terffet<br>terffet<br>terffet<br>terffet<br>terffet<br>terffet<br>terffet<br>terffet<br>terffet<br>terffet<br>terffet<br>terffet<br>terffet<br>terffet<br>terffet<br>terffet<br>terffet<br>terffet<br>terffet<br>terffet<br>terffet<br>terffet<br>terffet<br>terffet<br>terffet<br>terffet<br>terffet<br>terffet<br>terffet<br>terffet<br>terffet<br>terffet<br>terffet<br>terffet<br>terffet<br>terffet<br>terffet<br>terffet<br>terffet<br>terffet<br>terffet<br>terffet<br>terffet<br>terffet<br>terffet<br>terffet<br>terffet<br>terffet<br>terffet<br>terffet<br>terffet<br>terffet<br>terffet<br>terffet<br>terffet<br>terffet<br>terffet<br>terffet<br>terffet<br>terffet<br>terffet<br>terffet<br>terffet<br>terffet<br>terffet<br>terffet<br>terffet<br>terffet<br>terffet<br>terffet<br>terffet<br>terffet<br>terffet<br>terffet<br>terffet<br>terffet<br>terffet<br>terffet<br>terffet<br>terffet<br>terffet<br>terffet<br>terffet<br>terffet<br>terffet<br>terffet<br>terffet<br>terffet<br>terffet<br>terffet<br>terffet<br>terffet<br>terffet<br>terffet<br>terffet<br>terffet<br>terffet<br>terffet<br>terffet<br>terffet<br>terffet<br>terffet<br>terffet<br>terffet<br>terffet<br>terffet<br>terffet<br>terffet<br>terffet<br>terffet<br>terffet<br>terffet<br>terffet<br>terffet<br>terffet<br>terffet<br>terffet<br>terffet<br>terffet<br>terffet<br>terffet<br>terffet<br>terffet<br>terffet<br>terffet<br>terf                                                                                                                                                                                   | ing                                                                                                                                                                                                                                                                                                                                                                                                                                                                                                                                                                                                                                                                                                                                                                                                                                                                                                                                                                                                                                                                                                                                                                                                                                                                                                                                                                                                                                                                                                                                                                                                                                                                                                                                                                                                                                                                                                                                                                                                                                                                                                                                                                                                                                                                                                                                                                                                                                                                                                                                                                                                                                                                                                                                                                                                                                                                                                                                                                                                                                        | Andre<br>Titen<br>Mile N<br>Thurnds<br>19 Ally<br>Truth                                                                                                                                                                                                                                                                                                                                                                                                                                                                                                                                                                                                                                                                                                                                                                                                                                                                                                                                                                                                                                                                                                                                                                                                                                                                                                                                                                                                                                                                                                                                                                                                                                                                                                                                                                                                                                                                                                                                                                                                                                                                                                                                                                                                                                                                                                                                                                                                                                                                                                                                                                                                                                                                                                                                                                                                                                                                                                                                                                                                                                                                                                                                    |
| a tous<br>ypewriters<br>at out<br>ypewriters<br>at<br>ervice Co.<br>two is<br>konteries<br>terffet<br>terffet<br>terffet<br>terffet<br>terffet<br>terffet<br>terffet<br>terffet<br>terffet<br>terffet<br>terffet<br>terffet<br>terffet<br>terffet<br>terffet<br>terffet<br>terffet<br>terffet<br>terffet<br>terffet<br>terffet<br>terffet<br>terffet<br>terffet<br>terffet<br>terffet<br>terffet<br>terffet<br>terffet<br>terffet<br>terffet<br>terffet<br>terffet<br>terffet<br>terffet<br>terffet<br>terffet<br>terffet<br>terffet<br>terffet<br>terffet<br>terffet<br>terffet<br>terffet<br>terffet<br>terffet<br>terffet<br>terffet<br>terffet<br>terffet<br>terffet<br>terffet<br>terffet<br>terffet<br>terffet<br>terffet<br>terffet<br>terffet<br>terffet<br>terffet<br>terffet<br>terffet<br>terffet<br>terffet<br>terffet<br>terffet<br>terffet<br>terffet<br>terffet<br>terffet<br>terffet<br>terffet<br>terffet<br>terffet<br>terffet<br>terffet<br>terffet<br>terffet<br>terffet<br>terffet<br>terffet<br>terffet<br>terffet<br>terffet<br>terffet<br>terffet<br>terffet<br>terffet<br>terffet<br>terffet<br>terffet<br>terffet<br>terffet<br>terffet<br>terffet<br>terffet<br>terffet<br>terffet<br>terffet<br>terffet<br>terffet<br>terffet<br>terffet<br>terffet<br>terffet<br>terffet<br>terffet<br>terffet<br>terffet<br>terffet<br>terffet<br>terffet<br>terffet<br>terffet<br>terffet<br>terffet<br>terffet<br>terffet<br>terffet<br>terffet<br>terffet<br>terffet<br>terffet<br>terffet<br>terffet<br>terffet<br>terffet<br>terffet<br>terffet<br>terffet<br>terffet<br>terffet<br>terffet<br>terffet<br>terffet<br>terffet<br>terffet<br>terffet<br>terffet<br>terffet<br>terffet<br>terffet<br>terffet<br>terffet<br>terffet<br>terffet<br>terffet<br>terffet<br>terffet<br>terffet<br>terffet<br>terffet<br>terffet<br>terffet<br>terffet<br>terffet<br>terffet<br>terffet<br>terffet<br>terffet<br>terffet<br>terffet<br>terffet<br>terffet<br>terffet<br>terffet<br>terffet<br>terffet<br>terffet<br>terffet<br>terffet<br>terffet<br>terffet<br>terffet<br>terffet<br>terffet<br>terffet<br>terffet<br>terffet<br>terffet<br>terffet<br>terffet<br>terffet<br>terffet<br>terffet<br>terffet<br>terffet<br>terffet<br>terffet<br>terffet<br>terffet<br>terffet<br>terffet<br>terffet<br>terffet<br>terffet<br>terffet<br>terffet<br>terffet<br>terffet<br>terffet<br>terffet<br>terffet<br>terffet<br>terffet<br>terffet<br>terffet<br>terffet<br>terffet<br>terffet<br>terffet<br>terffet<br>terffet<br>terffet<br>terffet<br>terffet<br>terffet<br>terffet<br>terffet<br>terffet<br>terffet<br>terffet<br>terffet<br>terf                                                                                                                                                                                   | da ca a<br>da - mana<br>hala<br>hala                                                                                                                                                                                                                                                                                                                                                                                                                                                                                                                                                                                                                                                                                                                                                                                                                                                                                                                                                                                                                                                                                                                                                                                                                                                                                                                                                                                                                                                                                                                                                                                                                                                                                                                                                                                                                                                                                                                                                                                                                                                                                                                                                                                                                                                                                                                                                                                                                                                                                                                                                                                                                                                                                                                                                                                                                                                                                                                                                                                                       | Andre<br>Titen<br>Mile N<br>Thurnds<br>19 Ally<br>Truth                                                                                                                                                                                                                                                                                                                                                                                                                                                                                                                                                                                                                                                                                                                                                                                                                                                                                                                                                                                                                                                                                                                                                                                                                                                                                                                                                                                                                                                                                                                                                                                                                                                                                                                                                                                                                                                                                                                                                                                                                                                                                                                                                                                                                                                                                                                                                                                                                                                                                                                                                                                                                                                                                                                                                                                                                                                                                                                                                                                                                                                                                                                                    |
| A David<br>yperwriters<br>a vice Co.<br>Next of Co                                                                                                                                                                                                                                                                                                                                                                               | da ca a<br>da - mana<br>hala<br>hala                                                                                                                                                                                                                                                                                                                                                                                                                                                                                                                                                                                                                                                                                                                                                                                                                                                                                                                                                                                                                                                                                                                                                                                                                                                                                                                                                                                                                                                                                                                                                                                                                                                                                                                                                                                                                                                                                                                                                                                                                                                                                                                                                                                                                                                                                                                                                                                                                                                                                                                                                                                                                                                                                                                                                                                                                                                                                                                                                                                                       | Andre<br>Titen<br>Mile N<br>Thurnds<br>19 Ally<br>Truth                                                                                                                                                                                                                                                                                                                                                                                                                                                                                                                                                                                                                                                                                                                                                                                                                                                                                                                                                                                                                                                                                                                                                                                                                                                                                                                                                                                                                                                                                                                                                                                                                                                                                                                                                                                                                                                                                                                                                                                                                                                                                                                                                                                                                                                                                                                                                                                                                                                                                                                                                                                                                                                                                                                                                                                                                                                                                                                                                                                                                                                                                                                                    |
| a una<br>ypewriters<br>art<br>ervice Co.<br>Kes is:<br>Interfes<br>ir FREE<br>terres                                                                                                                                                                                                                                                                                                                                                                                                                                                                                                                                                                                                                                                                                                                                                                                                                                                                                                                                                                                                                                                                                                                                                                                                                                                                                                                                                                                                                                                                                                                                                                                                                                                                                                                                                                                                                                                                                                                                                                                                                                                                                                                                                                                                                                                                                                                                                                                                                                                                                                                                                                                                                                                                                                                                                   | dar Class<br>da - nasha<br>heatay<br>1999 C                                                                                                                                                                                                                                                                                                                                                                                                                                                                                                                                                                                                                                                                                                                                                                                                                                                                                                                                                                                                                                                                                                                                                                                                                                                                                                                                                                                                                                                                                                                                                                                                                                                                                                                                                                                                                                                                                                                                                                                                                                                                                                                                                                                                                                                                                                                                                                                                                                                                                                                                                                                                                                                                                                                                                                                                                                                                                                                                                                                                | Asdes<br>Then<br>ally W<br>Thank<br>19 ally<br>Trails<br>fame.                                                                                                                                                                                                                                                                                                                                                                                                                                                                                                                                                                                                                                                                                                                                                                                                                                                                                                                                                                                                                                                                                                                                                                                                                                                                                                                                                                                                                                                                                                                                                                                                                                                                                                                                                                                                                                                                                                                                                                                                                                                                                                                                                                                                                                                                                                                                                                                                                                                                                                                                                                                                                                                                                                                                                                                                                                                                                                                                                                                                                                                                                                                             |
| A Deal of the second se                                                                                                                                                                                                                                                                                                                                                                                                                                                                                                                                                                                                                                                                                                         | dar Class<br>da - nasha<br>heatay<br>1999 C                                                                                                                                                                                                                                                                                                                                                                                                                                                                                                                                                                                                                                                                                                                                                                                                                                                                                                                                                                                                                                                                                                                                                                                                                                                                                                                                                                                                                                                                                                                                                                                                                                                                                                                                                                                                                                                                                                                                                                                                                                                                                                                                                                                                                                                                                                                                                                                                                                                                                                                                                                                                                                                                                                                                                                                                                                                                                                                                                                                                | Asdes<br>Then<br>ally W<br>Thank<br>19 ally<br>Trails<br>fame.                                                                                                                                                                                                                                                                                                                                                                                                                                                                                                                                                                                                                                                                                                                                                                                                                                                                                                                                                                                                                                                                                                                                                                                                                                                                                                                                                                                                                                                                                                                                                                                                                                                                                                                                                                                                                                                                                                                                                                                                                                                                                                                                                                                                                                                                                                                                                                                                                                                                                                                                                                                                                                                                                                                                                                                                                                                                                                                                                                                                                                                                                                                             |
| A Deal of the second se                                                                                                                                                                                                                                                                                                                                                                                                                                                                                                                                                                                                                                                                                                         | dar Class<br>da - nasha<br>heatay<br>1999 C                                                                                                                                                                                                                                                                                                                                                                                                                                                                                                                                                                                                                                                                                                                                                                                                                                                                                                                                                                                                                                                                                                                                                                                                                                                                                                                                                                                                                                                                                                                                                                                                                                                                                                                                                                                                                                                                                                                                                                                                                                                                                                                                                                                                                                                                                                                                                                                                                                                                                                                                                                                                                                                                                                                                                                                                                                                                                                                                                                                                | Andre<br>Theorem<br>office W<br>Theorem<br>Trank<br>Forees<br>W                                                                                                                                                                                                                                                                                                                                                                                                                                                                                                                                                                                                                                                                                                                                                                                                                                                                                                                                                                                                                                                                                                                                                                                                                                                                                                                                                                                                                                                                                                                                                                                                                                                                                                                                                                                                                                                                                                                                                                                                                                                                                                                                                                                                                                                                                                                                                                                                                                                                                                                                                                                                                                                                                                                                                                                                                                                                                                                                                                                                                                                                                                                            |
| ryperwritters<br>arvite Co.<br>bios nc.<br>Ratteries<br>ter FREE<br>ternes                                                                                                                                                                                                                                                                                                                                                                                                                                                                                                                                                                                                                                                                                                                                                                                                                                                                                                                                                                                                                                                                                                                                                                                                                                                                                                                                                                                                                                                                                                                                                                                                                                                                                                                                                                                                                                                                                                                                                                                                                                                                                                                                                                                                                                                                                                                                                                                                                                                                                                                                                                                                                                                                                                                                                             | dar Class<br>da - nasha<br>heatay<br>1999 C                                                                                                                                                                                                                                                                                                                                                                                                                                                                                                                                                                                                                                                                                                                                                                                                                                                                                                                                                                                                                                                                                                                                                                                                                                                                                                                                                                                                                                                                                                                                                                                                                                                                                                                                                                                                                                                                                                                                                                                                                                                                                                                                                                                                                                                                                                                                                                                                                                                                                                                                                                                                                                                                                                                                                                                                                                                                                                                                                                                                | Andre<br>Theorem<br>office W<br>Theorem<br>Trank<br>Forees<br>W                                                                                                                                                                                                                                                                                                                                                                                                                                                                                                                                                                                                                                                                                                                                                                                                                                                                                                                                                                                                                                                                                                                                                                                                                                                                                                                                                                                                                                                                                                                                                                                                                                                                                                                                                                                                                                                                                                                                                                                                                                                                                                                                                                                                                                                                                                                                                                                                                                                                                                                                                                                                                                                                                                                                                                                                                                                                                                                                                                                                                                                                                                                            |
| ryperwritters<br>arvite Co.<br>bios nc.<br>Ratteries<br>ter FREE<br>ternes                                                                                                                                                                                                                                                                                                                                                                                                                                                                                                                                                                                                                                                                                                                                                                                                                                                                                                                                                                                                                                                                                                                                                                                                                                                                                                                                                                                                                                                                                                                                                                                                                                                                                                                                                                                                                                                                                                                                                                                                                                                                                                                                                                                                                                                                                                                                                                                                                                                                                                                                                                                                                                                                                                                                                             | dar Class<br>da - nasha<br>heatay<br>1999 C                                                                                                                                                                                                                                                                                                                                                                                                                                                                                                                                                                                                                                                                                                                                                                                                                                                                                                                                                                                                                                                                                                                                                                                                                                                                                                                                                                                                                                                                                                                                                                                                                                                                                                                                                                                                                                                                                                                                                                                                                                                                                                                                                                                                                                                                                                                                                                                                                                                                                                                                                                                                                                                                                                                                                                                                                                                                                                                                                                                                | Asdes<br>Then<br>slip &<br>Thends<br>of all<br>Trails<br>Lines.<br>Fra                                                                                                                                                                                                                                                                                                                                                                                                                                                                                                                                                                                                                                                                                                                                                                                                                                                                                                                                                                                                                                                                                                                                                                                                                                                                                                                                                                                                                                                                                                                                                                                                                                                                                                                                                                                                                                                                                                                                                                                                                                                                                                                                                                                                                                                                                                                                                                                                                                                                                                                                                                                                                                                                                                                                                                                                                                                                                                                                                                                                                                                                                                                     |
| Antteries<br>Refiteries<br>Refiteries<br>Refiteries<br>Refiteries<br>Refiteries<br>Refiteries<br>Refiteries<br>Refiteries<br>Refiteries                                                                                                                                                                                                                                                                                                                                                                                                                                                                                                                                                                                                                                                                                                                                                                                                                                                                                                                                                                                                                                                                                                                                                                                                                                                                                                                                                                                                                                                                                                                                                                                                                                                                                                                                                                                                                                                                                                                                                                                                                                                                                                                                                                                                                                                                                                                                                                                                                                                                                                                                                                                                                                                                                                | der CE bi<br>sig - Freiheit<br>Restor<br>10000<br>10000<br>Stor<br>Restor<br>10000<br>Stor<br>Restor<br>10000<br>Stor<br>10000<br>Stor<br>10000<br>Stor<br>10000<br>Stor<br>10000<br>Stor<br>10000<br>Stor<br>10000<br>Stor<br>10000<br>Stor<br>10000<br>Stor<br>10000<br>Stor<br>10000<br>Stor<br>10000<br>Stor<br>10000<br>Stor<br>10000<br>Stor<br>10000<br>Stor<br>10000<br>Stor<br>10000<br>Stor<br>10000<br>Stor<br>10000<br>Stor<br>10000<br>Stor<br>10000<br>Stor<br>10000<br>Stor<br>10000<br>Stor<br>10000<br>Stor<br>10000<br>Stor<br>10000<br>Stor<br>10000<br>Stor<br>10000<br>Stor<br>10000<br>Stor<br>10000<br>Stor<br>10000<br>Stor<br>10000<br>Stor<br>10000<br>Stor<br>10000<br>Stor<br>10000<br>Stor<br>10000<br>Stor<br>10000<br>Stor<br>10000<br>Stor<br>10000<br>Stor<br>10000<br>Stor<br>10000<br>Stor<br>10000<br>Stor<br>10000<br>Stor<br>10000<br>Stor<br>10000<br>Stor<br>10000<br>Stor<br>10000<br>Stor<br>10000<br>Stor<br>10000<br>Stor<br>10000<br>Stor<br>10000<br>Stor<br>10000<br>Stor<br>10000<br>Stor<br>10000<br>Stor<br>10000<br>Stor<br>10000<br>Stor<br>10000<br>Stor<br>10000<br>Stor<br>10000<br>Stor<br>10000<br>Stor<br>10000<br>Stor<br>10000<br>Stor<br>10000<br>Stor<br>10000<br>Stor<br>10000<br>Stor<br>10000<br>Stor<br>10000<br>Stor<br>10000<br>Stor<br>10000<br>Stor<br>10000<br>Stor<br>10000<br>Stor<br>10000<br>Stor<br>10000<br>Stor<br>10000<br>Stor<br>10000<br>Stor<br>10000<br>Stor<br>10000<br>Stor<br>10000<br>Stor<br>10000<br>Stor<br>10000<br>Stor<br>10000<br>Stor<br>10000<br>Stor<br>10000<br>Stor<br>10000<br>Stor<br>10000<br>Stor<br>10000<br>Stor<br>10000<br>Stor<br>10000<br>Stor<br>10000<br>Stor<br>10000<br>Stor<br>10000<br>Stor<br>10000<br>Stor<br>10000<br>Stor<br>10000<br>Stor<br>10000<br>Stor<br>10000<br>Stor<br>10000<br>Stor<br>10000<br>Stor<br>10000<br>Stor<br>10000<br>Stor<br>10000<br>Stor<br>10000<br>Stor<br>10000<br>Stor<br>10000<br>Stor<br>10000<br>Stor<br>10000<br>Stor<br>10000<br>Stor<br>10000<br>Stor<br>10000<br>Stor<br>10000<br>Stor<br>10000<br>Stor<br>10000<br>Stor<br>10000<br>Stor<br>10000<br>Stor<br>100000<br>Stor<br>100000<br>Stor<br>100000<br>Stor<br>100000<br>Stor<br>100000<br>Stor<br>100000<br>Stor<br>100000<br>Stor<br>100000<br>Stor<br>100000<br>Stor<br>100000<br>Stor<br>100000<br>Stor<br>100000<br>Stor<br>100000<br>Stor<br>1000000<br>Stor<br>100000<br>Stor<br>100000<br>Stor<br>100000<br>Stor<br>100000<br>Stor<br>100000<br>Stor<br>1000000<br>Stor<br>100000<br>Stor<br>100000<br>Stor<br>100000<br>Stor<br>100000<br>Stor<br>1000000<br>Stor<br>1000000<br>Stor<br>1000000<br>Stor<br>1000000<br>Stor<br>1000000<br>Stor<br>1000000<br>Stor<br>1000000<br>Stor<br>10000000<br>Stor<br>10000000000<br>Stor<br>10                                                                                                                                                                                                                                                                             | Asdes<br>Then<br>slip &<br>Thends<br>of all<br>Trails<br>Lines.<br>Fra                                                                                                                                                                                                                                                                                                                                                                                                                                                                                                                                                                                                                                                                                                                                                                                                                                                                                                                                                                                                                                                                                                                                                                                                                                                                                                                                                                                                                                                                                                                                                                                                                                                                                                                                                                                                                                                                                                                                                                                                                                                                                                                                                                                                                                                                                                                                                                                                                                                                                                                                                                                                                                                                                                                                                                                                                                                                                                                                                                                                                                                                                                                     |
| Antteries<br>Refiteries<br>Refiteries<br>Refiteries<br>Refiteries<br>Refiteries<br>Refiteries<br>Refiteries<br>Refiteries<br>Refiteries                                                                                                                                                                                                                                                                                                                                                                                                                                                                                                                                                                                                                                                                                                                                                                                                                                                                                                                                                                                                                                                                                                                                                                                                                                                                                                                                                                                                                                                                                                                                                                                                                                                                                                                                                                                                                                                                                                                                                                                                                                                                                                                                                                                                                                                                                                                                                                                                                                                                                                                                                                                                                                                                                                | der CE bi<br>sig - Freiheit<br>Restor<br>10000<br>10000<br>Stor<br>Restor<br>10000<br>Stor<br>Restor<br>10000<br>Stor<br>10000<br>Stor<br>10000<br>Stor<br>10000<br>Stor<br>10000<br>Stor<br>10000<br>Stor<br>10000<br>Stor<br>10000<br>Stor<br>10000<br>Stor<br>10000<br>Stor<br>10000<br>Stor<br>10000<br>Stor<br>10000<br>Stor<br>10000<br>Stor<br>10000<br>Stor<br>10000<br>Stor<br>10000<br>Stor<br>10000<br>Stor<br>10000<br>Stor<br>10000<br>Stor<br>10000<br>Stor<br>10000<br>Stor<br>10000<br>Stor<br>10000<br>Stor<br>10000<br>Stor<br>10000<br>Stor<br>10000<br>Stor<br>10000<br>Stor<br>10000<br>Stor<br>10000<br>Stor<br>10000<br>Stor<br>10000<br>Stor<br>10000<br>Stor<br>10000<br>Stor<br>10000<br>Stor<br>10000<br>Stor<br>10000<br>Stor<br>10000<br>Stor<br>10000<br>Stor<br>10000<br>Stor<br>10000<br>Stor<br>10000<br>Stor<br>10000<br>Stor<br>10000<br>Stor<br>10000<br>Stor<br>10000<br>Stor<br>10000<br>Stor<br>10000<br>Stor<br>10000<br>Stor<br>10000<br>Stor<br>10000<br>Stor<br>10000<br>Stor<br>10000<br>Stor<br>10000<br>Stor<br>10000<br>Stor<br>10000<br>Stor<br>10000<br>Stor<br>10000<br>Stor<br>10000<br>Stor<br>10000<br>Stor<br>10000<br>Stor<br>10000<br>Stor<br>10000<br>Stor<br>10000<br>Stor<br>10000<br>Stor<br>10000<br>Stor<br>10000<br>Stor<br>10000<br>Stor<br>10000<br>Stor<br>10000<br>Stor<br>10000<br>Stor<br>10000<br>Stor<br>10000<br>Stor<br>10000<br>Stor<br>10000<br>Stor<br>10000<br>Stor<br>10000<br>Stor<br>10000<br>Stor<br>10000<br>Stor<br>10000<br>Stor<br>10000<br>Stor<br>10000<br>Stor<br>10000<br>Stor<br>10000<br>Stor<br>10000<br>Stor<br>10000<br>Stor<br>10000<br>Stor<br>10000<br>Stor<br>10000<br>Stor<br>10000<br>Stor<br>10000<br>Stor<br>10000<br>Stor<br>10000<br>Stor<br>10000<br>Stor<br>10000<br>Stor<br>10000<br>Stor<br>10000<br>Stor<br>10000<br>Stor<br>10000<br>Stor<br>10000<br>Stor<br>10000<br>Stor<br>10000<br>Stor<br>10000<br>Stor<br>10000<br>Stor<br>10000<br>Stor<br>10000<br>Stor<br>10000<br>Stor<br>10000<br>Stor<br>10000<br>Stor<br>10000<br>Stor<br>10000<br>Stor<br>10000<br>Stor<br>10000<br>Stor<br>10000<br>Stor<br>100000<br>Stor<br>100000<br>Stor<br>100000<br>Stor<br>100000<br>Stor<br>100000<br>Stor<br>100000<br>Stor<br>100000<br>Stor<br>100000<br>Stor<br>100000<br>Stor<br>100000<br>Stor<br>100000<br>Stor<br>100000<br>Stor<br>100000<br>Stor<br>1000000<br>Stor<br>100000<br>Stor<br>100000<br>Stor<br>100000<br>Stor<br>100000<br>Stor<br>100000<br>Stor<br>1000000<br>Stor<br>100000<br>Stor<br>100000<br>Stor<br>100000<br>Stor<br>100000<br>Stor<br>1000000<br>Stor<br>1000000<br>Stor<br>1000000<br>Stor<br>1000000<br>Stor<br>1000000<br>Stor<br>1000000<br>Stor<br>1000000<br>Stor<br>10000000<br>Stor<br>10000000000<br>Stor<br>10                                                                                                                                                                                                                                                                             | Andre<br>Thin<br>sille &<br>Thinks<br>Frinks<br>Frinks<br>Beck 1                                                                                                                                                                                                                                                                                                                                                                                                                                                                                                                                                                                                                                                                                                                                                                                                                                                                                                                                                                                                                                                                                                                                                                                                                                                                                                                                                                                                                                                                                                                                                                                                                                                                                                                                                                                                                                                                                                                                                                                                                                                                                                                                                                                                                                                                                                                                                                                                                                                                                                                                                                                                                                                                                                                                                                                                                                                                                                                                                                                                                                                                                                                           |
| ervice Co.<br>Kes is<br>Interfes<br>In FREE<br>Interfes<br>Interfes                                                                                                                                                                                                                                                                                                                                                                                                                                                                                                                                                                                                                                                                                                                                                                                                                                                                                                                                                                                                                                                                                                                                                                                                                                                                                                                                                                                                                                                                                                                                                                                                                                                                                                                                                                                                                                                                                                                                                                                                                                                                                                                                                                                                                                                                                                                                                                                                                                                                                                                                                                                                                                                                                                                                                                    | der CE bi<br>sig - Freiheit<br>Restor<br>10000<br>10000<br>Stor<br>Restor<br>10000<br>Stor<br>Restor<br>10000<br>Stor<br>10000<br>Stor<br>10000<br>Stor<br>10000<br>Stor<br>10000<br>Stor<br>10000<br>Stor<br>10000<br>Stor<br>10000<br>Stor<br>10000<br>Stor<br>10000<br>Stor<br>10000<br>Stor<br>10000<br>Stor<br>10000<br>Stor<br>10000<br>Stor<br>10000<br>Stor<br>10000<br>Stor<br>10000<br>Stor<br>10000<br>Stor<br>10000<br>Stor<br>10000<br>Stor<br>10000<br>Stor<br>10000<br>Stor<br>10000<br>Stor<br>10000<br>Stor<br>10000<br>Stor<br>10000<br>Stor<br>10000<br>Stor<br>10000<br>Stor<br>10000<br>Stor<br>10000<br>Stor<br>10000<br>Stor<br>10000<br>Stor<br>10000<br>Stor<br>10000<br>Stor<br>10000<br>Stor<br>10000<br>Stor<br>10000<br>Stor<br>10000<br>Stor<br>10000<br>Stor<br>10000<br>Stor<br>10000<br>Stor<br>10000<br>Stor<br>10000<br>Stor<br>10000<br>Stor<br>10000<br>Stor<br>10000<br>Stor<br>10000<br>Stor<br>10000<br>Stor<br>10000<br>Stor<br>10000<br>Stor<br>10000<br>Stor<br>10000<br>Stor<br>10000<br>Stor<br>10000<br>Stor<br>10000<br>Stor<br>10000<br>Stor<br>10000<br>Stor<br>10000<br>Stor<br>10000<br>Stor<br>10000<br>Stor<br>10000<br>Stor<br>10000<br>Stor<br>10000<br>Stor<br>10000<br>Stor<br>10000<br>Stor<br>10000<br>Stor<br>10000<br>Stor<br>10000<br>Stor<br>10000<br>Stor<br>10000<br>Stor<br>10000<br>Stor<br>10000<br>Stor<br>10000<br>Stor<br>10000<br>Stor<br>10000<br>Stor<br>10000<br>Stor<br>10000<br>Stor<br>10000<br>Stor<br>10000<br>Stor<br>10000<br>Stor<br>10000<br>Stor<br>10000<br>Stor<br>10000<br>Stor<br>10000<br>Stor<br>10000<br>Stor<br>10000<br>Stor<br>10000<br>Stor<br>10000<br>Stor<br>10000<br>Stor<br>10000<br>Stor<br>10000<br>Stor<br>10000<br>Stor<br>10000<br>Stor<br>10000<br>Stor<br>10000<br>Stor<br>10000<br>Stor<br>10000<br>Stor<br>10000<br>Stor<br>10000<br>Stor<br>10000<br>Stor<br>10000<br>Stor<br>10000<br>Stor<br>10000<br>Stor<br>10000<br>Stor<br>10000<br>Stor<br>10000<br>Stor<br>10000<br>Stor<br>10000<br>Stor<br>10000<br>Stor<br>10000<br>Stor<br>10000<br>Stor<br>10000<br>Stor<br>10000<br>Stor<br>10000<br>Stor<br>100000<br>Stor<br>100000<br>Stor<br>100000<br>Stor<br>100000<br>Stor<br>100000<br>Stor<br>100000<br>Stor<br>100000<br>Stor<br>100000<br>Stor<br>100000<br>Stor<br>100000<br>Stor<br>100000<br>Stor<br>100000<br>Stor<br>100000<br>Stor<br>1000000<br>Stor<br>100000<br>Stor<br>100000<br>Stor<br>100000<br>Stor<br>100000<br>Stor<br>100000<br>Stor<br>1000000<br>Stor<br>100000<br>Stor<br>100000<br>Stor<br>100000<br>Stor<br>100000<br>Stor<br>1000000<br>Stor<br>1000000<br>Stor<br>1000000<br>Stor<br>1000000<br>Stor<br>1000000<br>Stor<br>1000000<br>Stor<br>1000000<br>Stor<br>10000000<br>Stor<br>10000000000<br>Stor<br>10                                                                                                                                                                                                                                                                             | Andre<br>Thin<br>sille &<br>Thinks<br>Frinks<br>Frinks<br>Beck 1                                                                                                                                                                                                                                                                                                                                                                                                                                                                                                                                                                                                                                                                                                                                                                                                                                                                                                                                                                                                                                                                                                                                                                                                                                                                                                                                                                                                                                                                                                                                                                                                                                                                                                                                                                                                                                                                                                                                                                                                                                                                                                                                                                                                                                                                                                                                                                                                                                                                                                                                                                                                                                                                                                                                                                                                                                                                                                                                                                                                                                                                                                                           |
| ervice Co.<br>Kes is<br>Interfes<br>In FREE<br>Interfes<br>Interfes                                                                                                                                                                                                                                                                                                                                                                                                                                                                                                                                                                                                                                                                                                                                                                                                                                                                                                                                                                                                                                                                                                                                                                                                                                                                                                                                                                                                                                                                                                                                                                                                                                                                                                                                                                                                                                                                                                                                                                                                                                                                                                                                                                                                                                                                                                                                                                                                                                                                                                                                                                                                                                                                                                                                                                    | der CE bi<br>sig - Freiheit<br>Restor<br>10000<br>10000<br>Stor<br>Restor<br>10000<br>Stor<br>Restor<br>10000<br>Stor<br>10000<br>Stor<br>10000<br>Stor<br>10000<br>Stor<br>10000<br>Stor<br>10000<br>Stor<br>10000<br>Stor<br>10000<br>Stor<br>10000<br>Stor<br>10000<br>Stor<br>10000<br>Stor<br>10000<br>Stor<br>10000<br>Stor<br>10000<br>Stor<br>10000<br>Stor<br>10000<br>Stor<br>10000<br>Stor<br>10000<br>Stor<br>10000<br>Stor<br>10000<br>Stor<br>10000<br>Stor<br>10000<br>Stor<br>10000<br>Stor<br>10000<br>Stor<br>10000<br>Stor<br>10000<br>Stor<br>10000<br>Stor<br>10000<br>Stor<br>10000<br>Stor<br>10000<br>Stor<br>10000<br>Stor<br>10000<br>Stor<br>10000<br>Stor<br>10000<br>Stor<br>10000<br>Stor<br>10000<br>Stor<br>10000<br>Stor<br>10000<br>Stor<br>10000<br>Stor<br>10000<br>Stor<br>10000<br>Stor<br>10000<br>Stor<br>10000<br>Stor<br>10000<br>Stor<br>10000<br>Stor<br>10000<br>Stor<br>10000<br>Stor<br>10000<br>Stor<br>10000<br>Stor<br>10000<br>Stor<br>10000<br>Stor<br>10000<br>Stor<br>10000<br>Stor<br>10000<br>Stor<br>10000<br>Stor<br>10000<br>Stor<br>10000<br>Stor<br>10000<br>Stor<br>10000<br>Stor<br>10000<br>Stor<br>10000<br>Stor<br>10000<br>Stor<br>10000<br>Stor<br>10000<br>Stor<br>10000<br>Stor<br>10000<br>Stor<br>10000<br>Stor<br>10000<br>Stor<br>10000<br>Stor<br>10000<br>Stor<br>10000<br>Stor<br>10000<br>Stor<br>10000<br>Stor<br>10000<br>Stor<br>10000<br>Stor<br>10000<br>Stor<br>10000<br>Stor<br>10000<br>Stor<br>10000<br>Stor<br>10000<br>Stor<br>10000<br>Stor<br>10000<br>Stor<br>10000<br>Stor<br>10000<br>Stor<br>10000<br>Stor<br>10000<br>Stor<br>10000<br>Stor<br>10000<br>Stor<br>10000<br>Stor<br>10000<br>Stor<br>10000<br>Stor<br>10000<br>Stor<br>10000<br>Stor<br>10000<br>Stor<br>10000<br>Stor<br>10000<br>Stor<br>10000<br>Stor<br>10000<br>Stor<br>10000<br>Stor<br>10000<br>Stor<br>10000<br>Stor<br>10000<br>Stor<br>10000<br>Stor<br>10000<br>Stor<br>10000<br>Stor<br>10000<br>Stor<br>10000<br>Stor<br>10000<br>Stor<br>10000<br>Stor<br>10000<br>Stor<br>10000<br>Stor<br>10000<br>Stor<br>10000<br>Stor<br>10000<br>Stor<br>100000<br>Stor<br>100000<br>Stor<br>100000<br>Stor<br>100000<br>Stor<br>100000<br>Stor<br>100000<br>Stor<br>100000<br>Stor<br>100000<br>Stor<br>100000<br>Stor<br>100000<br>Stor<br>100000<br>Stor<br>100000<br>Stor<br>100000<br>Stor<br>1000000<br>Stor<br>100000<br>Stor<br>100000<br>Stor<br>100000<br>Stor<br>100000<br>Stor<br>100000<br>Stor<br>1000000<br>Stor<br>100000<br>Stor<br>100000<br>Stor<br>100000<br>Stor<br>100000<br>Stor<br>1000000<br>Stor<br>1000000<br>Stor<br>1000000<br>Stor<br>1000000<br>Stor<br>1000000<br>Stor<br>1000000<br>Stor<br>1000000<br>Stor<br>10000000<br>Stor<br>10000000000<br>Stor<br>10                                                                                                                                                                                                                                                                             | Andre<br>Thin<br>sille &<br>Think<br>Frank<br>First<br>First<br>First<br>Sect of<br>GI Far                                                                                                                                                                                                                                                                                                                                                                                                                                                                                                                                                                                                                                                                                                                                                                                                                                                                                                                                                                                                                                                                                                                                                                                                                                                                                                                                                                                                                                                                                                                                                                                                                                                                                                                                                                                                                                                                                                                                                                                                                                                                                                                                                                                                                                                                                                                                                                                                                                                                                                                                                                                                                                                                                                                                                                                                                                                                                                                                                                                                                                                                                                 |
| Batteries<br>r FREE<br>torse<br>torse<br>torse<br>torse<br>torse<br>torse<br>torse<br>torse<br>torse<br>torse<br>torse<br>torse<br>torse<br>torse<br>torse<br>torse<br>torse<br>torse<br>torse<br>torse<br>torse<br>torse<br>torse<br>torse<br>torse<br>torse<br>torse<br>torse<br>torse<br>torse<br>torse<br>torse<br>torse<br>torse<br>torse<br>torse<br>torse<br>torse<br>torse<br>torse<br>torse<br>torse<br>torse<br>torse<br>torse<br>torse<br>torse<br>torse<br>torse<br>torse<br>torse<br>torse<br>torse<br>torse<br>torse<br>torse<br>torse<br>torse<br>torse<br>torse<br>torse<br>torse<br>torse<br>torse<br>torse<br>torse<br>torse<br>torse<br>torse<br>torse<br>torse<br>torse<br>torse<br>torse<br>torse<br>torse<br>torse<br>torse<br>torse<br>torse<br>torse<br>torse<br>torse<br>torse<br>torse<br>torse<br>torse<br>torse<br>torse<br>torse<br>torse<br>torse<br>torse<br>torse<br>torse<br>torse<br>torse<br>torse<br>torse<br>torse<br>torse<br>torse<br>torse<br>torse<br>torse<br>torse<br>torse<br>torse<br>torse<br>torse<br>torse<br>torse<br>torse<br>torse<br>torse<br>torse<br>torse<br>torse<br>torse<br>torse<br>torse<br>torse<br>torse<br>torse<br>torse<br>torse<br>torse<br>torse<br>torse<br>torse<br>torse<br>torse<br>torse<br>torse<br>torse<br>torse<br>torse<br>torse<br>torse<br>torse<br>torse<br>torse<br>torse<br>torse<br>torse<br>torse<br>torse<br>torse<br>torse<br>torse<br>torse<br>torse<br>torse<br>torse<br>torse<br>torse<br>torse<br>torse<br>torse<br>torse<br>torse<br>torse<br>torse<br>torse<br>torse<br>torse<br>torse<br>torse<br>torse<br>torse<br>torse<br>torse<br>torse<br>torse<br>torse<br>torse<br>torse<br>torse<br>torse<br>torse<br>torse<br>torse<br>torse<br>torse<br>torse<br>torse<br>torse<br>torse<br>torse<br>torse<br>torse<br>torse<br>torse<br>torse<br>torse<br>torse<br>torse<br>torse<br>torse<br>torse<br>torse<br>torse<br>torse<br>torse<br>torse<br>torse<br>torse<br>torse<br>torse<br>torse<br>torse<br>torse<br>torse<br>torse<br>torse<br>torse<br>torse<br>torse<br>torse<br>torse<br>torse<br>torse<br>torse<br>torse<br>torse<br>torse<br>torse<br>torse<br>torse<br>torse<br>torse<br>torse<br>torse<br>torse<br>torse<br>torse<br>torse<br>torse<br>torse<br>torse<br>torse<br>torse<br>torse<br>torse<br>torse<br>torse<br>torse<br>torse<br>torse<br>torse<br>torse<br>torse<br>torse<br>torse<br>torse<br>torse<br>torse<br>torse<br>torse<br>torse<br>torse<br>torse<br>torse<br>torse<br>torse<br>torse<br>torse<br>torse<br>torse<br>torse<br>torse<br>torse<br>torse<br>torse<br>torse<br>torse<br>torse<br>torse<br>torse<br>torse<br>torse<br>torse<br>torse<br>torse<br>torse<br>torse<br>torse<br>torse<br>torse<br>tors                                                                                                   | der Ctalle<br>Restau<br>Societ<br>Societ<br>State<br>Societ<br>State<br>Societ<br>State<br>Societ<br>State<br>Societ<br>State<br>Societ<br>Societ<br>Societ<br>Societ<br>Societ<br>Societ<br>Societ<br>Societ<br>Societ<br>Societ<br>Societ<br>Societ<br>Societ<br>Societ<br>Societ<br>Societ<br>Societ<br>Societ<br>Societ<br>Societ<br>Societ<br>Societ<br>Societ<br>Societ<br>Societ<br>Societ<br>Societ<br>Societ<br>Societ<br>Societ<br>Societ<br>Societ<br>Societ<br>Societ<br>Societ<br>Societ<br>Societ<br>Societ<br>Societ<br>Societ<br>Societ<br>Societ<br>Societ<br>Societ<br>Societ<br>Societ<br>Societ<br>Societ<br>Societ<br>Societ<br>Societ<br>Societ<br>Societ<br>Societ<br>Societ<br>Societ<br>Societ<br>Societ<br>Societ<br>Societ<br>Societ<br>Societ<br>Societ<br>Societ<br>Societ<br>Societ<br>Societ<br>Societ<br>Societ<br>Societ<br>Societ<br>Societ<br>Societ<br>Societ<br>Societ<br>Societ<br>Societ<br>Societ<br>Societ<br>Societ<br>Societ<br>Societ<br>Societ<br>Societ<br>Societ<br>Societ<br>Societ<br>Societ<br>Societ<br>Societ<br>Societ<br>Societ<br>Societ<br>Societ<br>Societ<br>Societ<br>Societ<br>Societ<br>Societ<br>Societ<br>Societ<br>Societ<br>Societ<br>Societ<br>Societ<br>Societ<br>Societ<br>Societ<br>Societ<br>Societ<br>Societ<br>Societ<br>Societ<br>Societ<br>Societ<br>Societ<br>Societ<br>Societ<br>Societ<br>Societ<br>Societ<br>Societ<br>Societ<br>Societ<br>Societ<br>Societ<br>Societ<br>Societ<br>Societ<br>Societ<br>Societ<br>Societ<br>Societ<br>Societ<br>Societ<br>Societ<br>Societ<br>Societ<br>Societ<br>Societ<br>Societ<br>Societ<br>Societ<br>Societ<br>Societ<br>Societ<br>Societ<br>Societ<br>Societ<br>Societ<br>Societ<br>Societ<br>Societ<br>Societ<br>Societ<br>Societ<br>Societ<br>Societ<br>Societ<br>Societ<br>Societ<br>Societ<br>Societ<br>Societ<br>Societ<br>Societ<br>Societ<br>Societ<br>Societ<br>Societ<br>Societ<br>Societ<br>Societ<br>Societ<br>Societ<br>Societ<br>Societ<br>Societ<br>Societ<br>Societ<br>Societ<br>Societ<br>Societ<br>Societ<br>Societ<br>Societ<br>Societ<br>Societ<br>Societ<br>Societ<br>Societ<br>Societ<br>Societ<br>Societ<br>Societ<br>Societ<br>Societ<br>Societ<br>Societ<br>Societ<br>Societ<br>Societ<br>Societ<br>Societ<br>Societ<br>Societ<br>Societ<br>Societ<br>Societ<br>Societ<br>Societ<br>Societ<br>Societ<br>Societ<br>Societ<br>Societ<br>Societ<br>Societ<br>Societ<br>Societ<br>Societ<br>Societ<br>Societ<br>Societ<br>Societ<br>Societ<br>Societ<br>Societ<br>Societ<br>Societ<br>Societ<br>Societ<br>Societ<br>Societ<br>Societ<br>Societ<br>Societ<br>Societ<br>Societ<br>Societ<br>Societ<br>Societ<br>Societ<br>Societ<br>Societ<br>Societ<br>Societ<br>Societ<br>Societ<br>Societ<br>Societ<br>Societ<br>Societ<br>Societ<br>Societ<br>Societ<br>Societ<br>Societ<br>Societ<br>Societ<br>Societ<br>Societ<br>Societ<br>Societ<br>Societ<br>Societ<br>Societ<br>Societ<br>Societ<br>Societ<br>Societ<br>Societ<br>Societ<br>Societ<br>Societ<br>Societ<br>Societ<br>Societ<br>Societ<br>Soc | Andre<br>Thin<br>sille &<br>Think<br>Frank<br>First<br>First<br>First<br>Sect of<br>GI Far                                                                                                                                                                                                                                                                                                                                                                                                                                                                                                                                                                                                                                                                                                                                                                                                                                                                                                                                                                                                                                                                                                                                                                                                                                                                                                                                                                                                                                                                                                                                                                                                                                                                                                                                                                                                                                                                                                                                                                                                                                                                                                                                                                                                                                                                                                                                                                                                                                                                                                                                                                                                                                                                                                                                                                                                                                                                                                                                                                                                                                                                                                 |
| Inferios<br>FREE<br>Free<br>FREE<br>Free<br>Free<br>Free<br>Free<br>Free<br>Free<br>Free<br>Free<br>Free<br>Free<br>Free<br>Free<br>Free<br>Free<br>Free<br>Free<br>Free<br>Free<br>Free<br>Free<br>Free<br>Free<br>Free<br>Free<br>Free<br>Free<br>Free<br>Free<br>Free<br>Free<br>Free<br>Free<br>Free<br>Free<br>Free<br>Free<br>Free<br>Free<br>Free<br>Free<br>Free<br>Free<br>Free<br>Free<br>Free<br>Free<br>Free<br>Free<br>Free<br>Free<br>Free<br>Free<br>Free<br>Free<br>Free<br>Free<br>Free<br>Free<br>Free<br>Free<br>Free<br>Free<br>Free<br>Free<br>Free<br>Free<br>Free<br>Free<br>Free<br>Free<br>Free<br>Free<br>Free<br>Free<br>Free<br>Free<br>Free<br>Free<br>Free<br>Free<br>Free<br>Free<br>Free<br>Free<br>Free<br>Free<br>Free<br>Free<br>Free<br>Free<br>Free<br>Free<br>Free<br>Free<br>Free<br>Free<br>Free<br>Free<br>Free<br>Free<br>Free<br>Free<br>Free<br>Free<br>Free<br>Free<br>Free<br>Free<br>Free<br>Free<br>Free<br>Free<br>Free<br>Free<br>Free<br>Free<br>Free<br>Free<br>Free<br>Free<br>Free<br>Free<br>Free<br>Free<br>Free<br>Free<br>Free<br>Free<br>Free<br>Free<br>Free<br>Free<br>Free<br>Free<br>Free<br>Free<br>Free<br>Free<br>Free<br>Free<br>Free<br>Free<br>Free<br>Free<br>Free<br>Free<br>Free<br>Free<br>Free<br>Free<br>Free<br>Free<br>Free<br>Free<br>Free<br>Free<br>Free<br>Free<br>Free<br>Free<br>Free<br>Free<br>Free<br>Free<br>Free<br>Free<br>Free<br>Free<br>Free<br>Free<br>Free<br>Free<br>Free<br>Free<br>Free<br>Free<br>Free<br>Free<br>Free<br>Free<br>Free<br>Free<br>Free<br>Free<br>Free<br>Free<br>Free<br>Free<br>Free<br>Free<br>Free<br>Free<br>Free<br>Free<br>Free<br>Free<br>Free<br>Free<br>Free<br>Free<br>Free<br>Free<br>Free<br>Free<br>Free<br>Free<br>Free<br>Free<br>Free<br>Free<br>Free<br>Free<br>Free<br>Free<br>Free<br>Free<br>Free<br>Free<br>Free<br>Free<br>Free<br>Free<br>Free<br>Free<br>Free<br>Free<br>Free<br>Free<br>Free<br>Free<br>Free<br>Free<br>Free<br>Free<br>Free<br>Free<br>Free<br>Free<br>Free<br>Free<br>Free<br>Free<br>Free<br>Free<br>Free<br>Free<br>Free<br>Free<br>Free<br>Free<br>Free<br>Free<br>Free<br>Free<br>Free<br>Free<br>Free<br>Free<br>Free<br>Free<br>Free<br>Free<br>Free<br>Free<br>Free<br>Free<br>Free<br>Free<br>Free<br>Free<br>Free<br>Free<br>Free<br>Free<br>Free<br>Free<br>Free<br>Free<br>Free<br>Free<br>Free<br>Free<br>Free<br>Free<br>Free<br>Free<br>Free<br>Free<br>Free<br>Free<br>Free<br>Free<br>Free<br>Free<br>Free<br>Free<br>Free<br>Free<br>Free<br>Free<br>Free<br>Free<br>Free<br>Free<br>Free<br>Free<br>Free<br>Free<br>Free<br>Free<br>Free<br>Free<br>Free<br>Free<br>Free<br>Free<br>Free<br>Free<br>Free<br>Free<br>Free<br>Free<br>Free<br>Free<br>Free<br>Free<br>Free<br>Free<br>Free<br>Free<br>Free<br>Free<br>Free<br>Free<br>Free<br>Free<br>Fr | der Ctalle<br>Restau<br>Societ<br>Societ<br>State<br>Societ<br>State<br>Societ<br>State<br>Societ<br>State<br>Societ<br>State<br>Societ<br>Societ<br>Societ<br>Societ<br>Societ<br>Societ<br>Societ<br>Societ<br>Societ<br>Societ<br>Societ<br>Societ<br>Societ<br>Societ<br>Societ<br>Societ<br>Societ<br>Societ<br>Societ<br>Societ<br>Societ<br>Societ<br>Societ<br>Societ<br>Societ<br>Societ<br>Societ<br>Societ<br>Societ<br>Societ<br>Societ<br>Societ<br>Societ<br>Societ<br>Societ<br>Societ<br>Societ<br>Societ<br>Societ<br>Societ<br>Societ<br>Societ<br>Societ<br>Societ<br>Societ<br>Societ<br>Societ<br>Societ<br>Societ<br>Societ<br>Societ<br>Societ<br>Societ<br>Societ<br>Societ<br>Societ<br>Societ<br>Societ<br>Societ<br>Societ<br>Societ<br>Societ<br>Societ<br>Societ<br>Societ<br>Societ<br>Societ<br>Societ<br>Societ<br>Societ<br>Societ<br>Societ<br>Societ<br>Societ<br>Societ<br>Societ<br>Societ<br>Societ<br>Societ<br>Societ<br>Societ<br>Societ<br>Societ<br>Societ<br>Societ<br>Societ<br>Societ<br>Societ<br>Societ<br>Societ<br>Societ<br>Societ<br>Societ<br>Societ<br>Societ<br>Societ<br>Societ<br>Societ<br>Societ<br>Societ<br>Societ<br>Societ<br>Societ<br>Societ<br>Societ<br>Societ<br>Societ<br>Societ<br>Societ<br>Societ<br>Societ<br>Societ<br>Societ<br>Societ<br>Societ<br>Societ<br>Societ<br>Societ<br>Societ<br>Societ<br>Societ<br>Societ<br>Societ<br>Societ<br>Societ<br>Societ<br>Societ<br>Societ<br>Societ<br>Societ<br>Societ<br>Societ<br>Societ<br>Societ<br>Societ<br>Societ<br>Societ<br>Societ<br>Societ<br>Societ<br>Societ<br>Societ<br>Societ<br>Societ<br>Societ<br>Societ<br>Societ<br>Societ<br>Societ<br>Societ<br>Societ<br>Societ<br>Societ<br>Societ<br>Societ<br>Societ<br>Societ<br>Societ<br>Societ<br>Societ<br>Societ<br>Societ<br>Societ<br>Societ<br>Societ<br>Societ<br>Societ<br>Societ<br>Societ<br>Societ<br>Societ<br>Societ<br>Societ<br>Societ<br>Societ<br>Societ<br>Societ<br>Societ<br>Societ<br>Societ<br>Societ<br>Societ<br>Societ<br>Societ<br>Societ<br>Societ<br>Societ<br>Societ<br>Societ<br>Societ<br>Societ<br>Societ<br>Societ<br>Societ<br>Societ<br>Societ<br>Societ<br>Societ<br>Societ<br>Societ<br>Societ<br>Societ<br>Societ<br>Societ<br>Societ<br>Societ<br>Societ<br>Societ<br>Societ<br>Societ<br>Societ<br>Societ<br>Societ<br>Societ<br>Societ<br>Societ<br>Societ<br>Societ<br>Societ<br>Societ<br>Societ<br>Societ<br>Societ<br>Societ<br>Societ<br>Societ<br>Societ<br>Societ<br>Societ<br>Societ<br>Societ<br>Societ<br>Societ<br>Societ<br>Societ<br>Societ<br>Societ<br>Societ<br>Societ<br>Societ<br>Societ<br>Societ<br>Societ<br>Societ<br>Societ<br>Societ<br>Societ<br>Societ<br>Societ<br>Societ<br>Societ<br>Societ<br>Societ<br>Societ<br>Societ<br>Societ<br>Societ<br>Societ<br>Societ<br>Societ<br>Societ<br>Societ<br>Societ<br>Societ<br>Societ<br>Societ<br>Societ<br>Societ<br>Societ<br>Societ<br>Societ<br>Societ<br>Societ<br>Societ<br>Societ<br>Societ<br>Societ<br>Societ<br>Societ<br>Soc | Ander<br>Then<br>silly &<br>Thumb<br>from<br>Rest<br>G<br>Beck<br>G<br>Beck<br>G<br>Beck<br>G<br>Beck<br>G<br>Beck<br>G<br>Beck<br>G<br>Beck<br>G<br>Beck<br>G<br>Beck<br>G<br>Beck<br>G<br>Beck<br>G<br>Beck<br>G<br>Beck<br>G<br>Beck<br>G<br>Beck<br>G<br>Beck<br>G<br>Beck<br>G<br>Beck<br>G<br>Beck<br>G<br>Beck<br>G<br>Beck<br>G<br>Beck<br>G<br>Beck<br>G<br>Beck<br>G<br>Beck<br>G<br>Beck<br>G<br>Beck<br>G<br>Beck<br>G<br>Beck<br>G<br>Beck<br>G<br>Beck<br>G<br>Beck<br>G<br>Beck<br>G<br>Beck<br>G<br>Beck<br>G<br>Beck<br>G<br>Beck<br>G<br>Beck<br>G<br>Beck<br>G<br>Beck<br>G<br>Beck<br>G<br>Beck<br>G<br>Beck<br>G<br>Beck<br>G<br>Beck<br>G<br>Beck<br>G<br>Beck<br>G<br>Beck<br>G<br>Beck<br>G<br>Beck<br>G<br>Beck<br>G<br>Beck<br>G<br>Beck<br>G<br>Beck<br>G<br>Beck<br>G<br>Beck<br>G<br>Beck<br>G<br>Beck<br>G<br>Beck<br>G<br>Beck<br>G<br>Beck<br>G<br>Beck<br>G<br>Beck<br>G<br>Beck<br>G<br>Beck<br>G<br>Beck<br>G<br>Beck<br>G<br>Beck<br>G<br>Beck<br>G<br>Beck<br>G<br>Beck<br>G<br>Beck<br>G<br>Beck<br>G<br>Beck<br>G<br>Beck<br>G<br>Beck<br>G<br>Beck<br>G<br>Beck<br>G<br>Beck<br>G<br>Beck<br>G<br>Beck<br>G<br>Beck<br>G<br>Beck<br>G<br>Beck<br>G<br>Beck<br>G<br>Beck<br>G<br>Beck<br>G<br>Beck<br>G<br>Beck<br>G<br>Beck<br>G<br>Beck<br>G<br>Beck<br>G<br>Beck<br>G<br>Beck<br>G<br>Beck<br>G<br>Beck<br>G<br>Beck<br>G<br>Beck<br>D<br>Beck<br>G<br>Beck<br>G<br>Beck<br>G<br>Beck<br>G<br>Beck<br>Beck<br>G<br>Beck<br>Beck<br>G<br>Beck<br>Beck<br>C<br>Beck<br>Beck<br>Deck<br>Beck<br>Beck<br>Beck<br>Deck<br>Beck<br>Beck<br>Beck<br>Beck<br>Beck<br>Beck<br>Beck<br>B                                                                                                                                                                                                                                                                                                                                                                                                                                                                                                                                                                                                                                                                                                                                                                                                                                                                                                                                                                                                                                                                                                                                                                                                                                                                                                                                                                                                                                                                                                                                                                   |
| Interies<br>FREE<br>Free<br>Free<br>Free<br>Free<br>Free<br>Free<br>Free<br>Free<br>Free<br>Free<br>Free<br>Free<br>Free<br>Free<br>Free<br>Free<br>Free<br>Free<br>Free<br>Free<br>Free<br>Free<br>Free<br>Free<br>Free<br>Free<br>Free<br>Free<br>Free<br>Free<br>Free<br>Free<br>Free<br>Free<br>Free<br>Free<br>Free<br>Free<br>Free<br>Free<br>Free<br>Free<br>Free<br>Free<br>Free<br>Free<br>Free<br>Free<br>Free<br>Free<br>Free<br>Free<br>Free<br>Free<br>Free<br>Free<br>Free<br>Free<br>Free<br>Free<br>Free<br>Free<br>Free<br>Free<br>Free<br>Free<br>Free<br>Free<br>Free<br>Free<br>Free<br>Free<br>Free<br>Free<br>Free<br>Free<br>Free<br>Free<br>Free<br>Free<br>Free<br>Free<br>Free<br>Free<br>Free<br>Free<br>Free<br>Free<br>Free<br>Free<br>Free<br>Free<br>Free<br>Free<br>Free<br>Free<br>Free<br>Free<br>Free<br>Free<br>Free<br>Free<br>Free<br>Free<br>Free<br>Free<br>Free<br>Free<br>Free<br>Free<br>Free<br>Free<br>Free<br>Free<br>Free<br>Free<br>Free<br>Free<br>Free<br>Free<br>Free<br>Free<br>Free<br>Free<br>Free<br>Free<br>Free<br>Free<br>Free<br>Free<br>Free<br>Free<br>Free<br>Free<br>Free<br>Free<br>Free<br>Free<br>Free<br>Free<br>Free<br>Free<br>Free<br>Free<br>Free<br>Free<br>Free<br>Free<br>Free<br>Free<br>Free<br>Free<br>Free<br>Free<br>Free<br>Free<br>Free<br>Free<br>Free<br>Free<br>Free<br>Free<br>Free<br>Free<br>Free<br>Free<br>Free<br>Free<br>Free<br>Free<br>Free<br>Free<br>Free<br>Free<br>Free<br>Free<br>Free<br>Free<br>Free<br>Free<br>Free<br>Free<br>Free<br>Free<br>Free<br>Free<br>Free<br>Free<br>Free<br>Free<br>Free<br>Free<br>Free<br>Free<br>Free<br>Free<br>Free<br>Free<br>Free<br>Free<br>Free<br>Free<br>Free<br>Free<br>Free<br>Free<br>Free<br>Free<br>Free<br>Free<br>Free<br>Free<br>Free<br>Free<br>Free<br>Free<br>Free<br>Free<br>Free<br>Free<br>Free<br>Free<br>Free<br>Free<br>Free<br>Free<br>Free<br>Free<br>Free<br>Free<br>Free<br>Free<br>Free<br>Free<br>Free<br>Free<br>Free<br>Free<br>Free<br>Free<br>Free<br>Free<br>Free<br>Free<br>Free<br>Free<br>Free<br>Free<br>Free<br>Free<br>Free<br>Free<br>Free<br>Free<br>Free<br>Free<br>Free<br>Free<br>Free<br>Free<br>Free<br>Free<br>Free<br>Free<br>Free<br>Free<br>Free<br>Free<br>Free<br>Free<br>Free<br>Free<br>Free<br>Free<br>Free<br>Free<br>Free<br>Free<br>Free<br>Free<br>Free<br>Free<br>Free<br>Free<br>Free<br>Free<br>Free<br>Free<br>Free<br>Free<br>Free<br>Free<br>Free<br>Free<br>Free<br>Free<br>Free<br>Free<br>Free<br>Free<br>Free<br>Free<br>Free<br>Free<br>Free<br>Free<br>Free<br>Free<br>Free<br>Free<br>Free<br>Free<br>Free<br>Free<br>Free<br>Free<br>Free<br>Free<br>Free<br>Free<br>Free<br>Free<br>Free<br>Free<br>Free<br>Free<br>Free<br>Free<br>Free<br>Free<br>Free<br>Free<br>Free<br>Free<br>Free<br>Free<br>Free<br>Free<br>Fr | An Class<br>Proving<br>Nation<br>SCOPP<br>Data Barrier<br>SCOPP<br>Data Barrier<br>SCOPP<br>Data Barrier<br>SCOPP<br>Data Barrier<br>SCOPP<br>Data Barrier<br>SCOPP<br>Data Barrier<br>SCOPP<br>Data Barrier<br>Data Scopp<br>Data Barrier<br>SCOPP<br>Data Barrier<br>Data Scopp<br>Data Scop                                                                                                                                                                                                                                                                                                                         | Ander<br>Then<br>silly &<br>Thumb<br>from<br>Rest<br>G<br>Beck<br>G<br>Beck<br>G<br>Beck<br>G<br>Beck<br>G<br>Beck<br>G<br>Beck<br>G<br>Beck<br>G<br>Beck<br>G<br>Beck<br>G<br>Beck<br>G<br>Beck<br>G<br>Beck<br>G<br>Beck<br>G<br>Beck<br>G<br>Beck<br>G<br>Beck<br>G<br>Beck<br>G<br>Beck<br>G<br>Beck<br>G<br>Beck<br>G<br>Beck<br>G<br>Beck<br>G<br>Beck<br>G<br>Beck<br>G<br>Beck<br>G<br>Beck<br>G<br>Beck<br>G<br>Beck<br>G<br>Beck<br>G<br>Beck<br>G<br>Beck<br>G<br>Beck<br>G<br>Beck<br>G<br>Beck<br>G<br>Beck<br>G<br>Beck<br>G<br>Beck<br>G<br>Beck<br>G<br>Beck<br>G<br>Beck<br>G<br>Beck<br>G<br>Beck<br>G<br>Beck<br>G<br>Beck<br>G<br>Beck<br>G<br>Beck<br>G<br>Beck<br>G<br>Beck<br>G<br>Beck<br>G<br>Beck<br>G<br>Beck<br>G<br>Beck<br>G<br>Beck<br>G<br>Beck<br>G<br>Beck<br>G<br>Beck<br>G<br>Beck<br>G<br>Beck<br>G<br>Beck<br>G<br>Beck<br>G<br>Beck<br>G<br>Beck<br>G<br>Beck<br>G<br>Beck<br>G<br>Beck<br>G<br>Beck<br>G<br>Beck<br>G<br>Beck<br>G<br>Beck<br>G<br>Beck<br>G<br>Beck<br>G<br>Beck<br>G<br>Beck<br>G<br>Beck<br>G<br>Beck<br>G<br>Beck<br>G<br>Beck<br>G<br>Beck<br>G<br>Beck<br>G<br>Beck<br>G<br>Beck<br>G<br>Beck<br>G<br>Beck<br>G<br>Beck<br>G<br>Beck<br>G<br>Beck<br>G<br>Beck<br>G<br>Beck<br>G<br>Beck<br>G<br>Beck<br>G<br>Beck<br>G<br>Beck<br>G<br>Beck<br>G<br>Beck<br>G<br>Beck<br>G<br>Beck<br>G<br>Beck<br>G<br>Beck<br>D<br>Beck<br>G<br>Beck<br>G<br>Beck<br>G<br>Beck<br>G<br>Beck<br>Beck<br>G<br>Beck<br>Beck<br>G<br>Beck<br>Beck<br>C<br>Beck<br>Beck<br>Deck<br>Beck<br>Beck<br>Beck<br>Deck<br>Beck<br>Beck<br>Beck<br>Beck<br>Beck<br>Beck<br>Beck<br>B                                                                                                                                                                                                                                                                                                                                                                                                                                                                                                                                                                                                                                                                                                                                                                                                                                                                                                                                                                                                                                                                                                                                                                                                                                                                                                                                                                                                                                                                                                                                                                   |
| Inferios<br>FREE<br>Free<br>Free<br>Free<br>Free<br>Free<br>Free<br>Free<br>Free<br>Free<br>Free<br>Free<br>Free<br>Free<br>Free<br>Free<br>Free<br>Free<br>Free<br>Free<br>Free<br>Free<br>Free<br>Free<br>Free<br>Free<br>Free<br>Free<br>Free<br>Free<br>Free<br>Free<br>Free<br>Free<br>Free<br>Free<br>Free<br>Free<br>Free<br>Free<br>Free<br>Free<br>Free<br>Free<br>Free<br>Free<br>Free<br>Free<br>Free<br>Free<br>Free<br>Free<br>Free<br>Free<br>Free<br>Free<br>Free<br>Free<br>Free<br>Free<br>Free<br>Free<br>Free<br>Free<br>Free<br>Free<br>Free<br>Free<br>Free<br>Free<br>Free<br>Free<br>Free<br>Free<br>Free<br>Free<br>Free<br>Free<br>Free<br>Free<br>Free<br>Free<br>Free<br>Free<br>Free<br>Free<br>Free<br>Free<br>Free<br>Free<br>Free<br>Free<br>Free<br>Free<br>Free<br>Free<br>Free<br>Free<br>Free<br>Free<br>Free<br>Free<br>Free<br>Free<br>Free<br>Free<br>Free<br>Free<br>Free<br>Free<br>Free<br>Free<br>Free<br>Free<br>Free<br>Free<br>Free<br>Free<br>Free<br>Free<br>Free<br>Free<br>Free<br>Free<br>Free<br>Free<br>Free<br>Free<br>Free<br>Free<br>Free<br>Free<br>Free<br>Free<br>Free<br>Free<br>Free<br>Free<br>Free<br>Free<br>Free<br>Free<br>Free<br>Free<br>Free<br>Free<br>Free<br>Free<br>Free<br>Free<br>Free<br>Free<br>Free<br>Free<br>Free<br>Free<br>Free<br>Free<br>Free<br>Free<br>Free<br>Free<br>Free<br>Free<br>Free<br>Free<br>Free<br>Free<br>Free<br>Free<br>Free<br>Free<br>Free<br>Free<br>Free<br>Free<br>Free<br>Free<br>Free<br>Free<br>Free<br>Free<br>Free<br>Free<br>Free<br>Free<br>Free<br>Free<br>Free<br>Free<br>Free<br>Free<br>Free<br>Free<br>Free<br>Free<br>Free<br>Free<br>Free<br>Free<br>Free<br>Free<br>Free<br>Free<br>Free<br>Free<br>Free<br>Free<br>Free<br>Free<br>Free<br>Free<br>Free<br>Free<br>Free<br>Free<br>Free<br>Free<br>Free<br>Free<br>Free<br>Free<br>Free<br>Free<br>Free<br>Free<br>Free<br>Free<br>Free<br>Free<br>Free<br>Free<br>Free<br>Free<br>Free<br>Free<br>Free<br>Free<br>Free<br>Free<br>Free<br>Free<br>Free<br>Free<br>Free<br>Free<br>Free<br>Free<br>Free<br>Free<br>Free<br>Free<br>Free<br>Free<br>Free<br>Free<br>Free<br>Free<br>Free<br>Free<br>Free<br>Free<br>Free<br>Free<br>Free<br>Free<br>Free<br>Free<br>Free<br>Free<br>Free<br>Free<br>Free<br>Free<br>Free<br>Free<br>Free<br>Free<br>Free<br>Free<br>Free<br>Free<br>Free<br>Free<br>Free<br>Free<br>Free<br>Free<br>Free<br>Free<br>Free<br>Free<br>Free<br>Free<br>Free<br>Free<br>Free<br>Free<br>Free<br>Free<br>Free<br>Free<br>Free<br>Free<br>Free<br>Free<br>Free<br>Free<br>Free<br>Free<br>Free<br>Free<br>Free<br>Free<br>Free<br>Free<br>Free<br>Free<br>Free<br>Free<br>Free<br>Free<br>Free<br>Free<br>Free<br>Free<br>Free<br>Free<br>Free<br>Free<br>Free<br>Free<br>Free<br>Free<br>Free<br>Free<br>Free<br>Free<br>Free<br>Fr | An Class<br>Proving<br>Nation<br>SCOPP<br>Data Barrier<br>SCOPP<br>Data Barrier<br>SCOPP<br>Data Barrier<br>SCOPP<br>Data Barrier<br>SCOPP<br>Data Barrier<br>SCOPP<br>Data Barrier<br>SCOPP<br>Data Barrier<br>Data Scopp<br>Data Barrier<br>SCOPP<br>Data Barrier<br>Data Scopp<br>Data Scop                                                                                                                                                                                                                                                                                                                         | Andre<br>Thema<br>side &<br>Thema<br>sy atte<br>Traith<br>Roue.<br>B<br>Rot<br>Roue.<br>B<br>Rota<br>Rotay<br>allocate<br>Foday<br>allocate                                                                                                                                                                                                                                                                                                                                                                                                                                                                                                                                                                                                                                                                                                                                                                                                                                                                                                                                                                                                                                                                                                                                                                                                                                                                                                                                                                                                                                                                                                                                                                                                                                                                                                                                                                                                                                                                                                                                                                                                                                                                                                                                                                                                                                                                                                                                                                                                                                                                                                                                                                                                                                                                                                                                                                                                                                                                                                                                                                                                                                                |
| Ratteries<br>re FREE<br>targe                                                                                                                                                                                                                                                                                                                                                                                                                                                                                                                                                                                                                                                                                                                                                                                                                                                                                                                                                                                                                                                                                                                                                                                                                                                                                                                                                                                                                                                                                                                                                                                                                                                                                                                                                                                                                                                                                                                                                                                                                                                                                                                                                                                                                                                                                                                                                                                                                                                                                                                                                                                                                                                                                                                                                                                                          | An and a second a sec                                                                                                                                                                                                                                                                                                                                                                                                                                                                                                                                                                                                                                                                                                                                                                                                                                                                                                             | Andre<br>Thema<br>side &<br>Thema<br>sy atte<br>Traith<br>Roue.<br>B<br>Rot<br>Roue.<br>B<br>Rota<br>Rotay<br>allocate<br>Foday<br>allocate                                                                                                                                                                                                                                                                                                                                                                                                                                                                                                                                                                                                                                                                                                                                                                                                                                                                                                                                                                                                                                                                                                                                                                                                                                                                                                                                                                                                                                                                                                                                                                                                                                                                                                                                                                                                                                                                                                                                                                                                                                                                                                                                                                                                                                                                                                                                                                                                                                                                                                                                                                                                                                                                                                                                                                                                                                                                                                                                                                                                                                                |
| Antteries                                                                                                                                                                                                                                                                                                                                                                                                                                                                                                                                                                                                                                                                                                                                                                                                                                                                                                                                                                                                                                                                                                                                                                                                                                                                                                                                                                                                                                                                                                                                                                                                                                                                                                                                                                                                                                                                                                                                                                                                                                                                                                                                                                                                                                                                                                                                                                                                                                                                                                                                                                                                                                                                                                                                                                                                                              | An and a second a sec                                                                                                                                                                                                                                                                                                                                                                                                                                                                                                                                                                                                                                                                                                                                                                                                                                                                                                             | Andre<br>There<br>aller &<br>There<br>aller &<br>There<br>first<br>first<br>first<br>first<br>first<br>first<br>first<br>first<br>first<br>first<br>first<br>first<br>first<br>first<br>first<br>first<br>first<br>first<br>first<br>first<br>first<br>first<br>first<br>first<br>first<br>first<br>first<br>first<br>first<br>first<br>first<br>first<br>first<br>first<br>first<br>first<br>first<br>first<br>first<br>first<br>first<br>first<br>first<br>first<br>first<br>first<br>first<br>first<br>first<br>first<br>first<br>first<br>first<br>first<br>first<br>first<br>first<br>first<br>first<br>first<br>first<br>first<br>first<br>first<br>first<br>first<br>first<br>first<br>first<br>first<br>first<br>first<br>first<br>first<br>first<br>first<br>first<br>first<br>first<br>first<br>first<br>first<br>first<br>first<br>first<br>first<br>first<br>first<br>first<br>first<br>first<br>first<br>first<br>first<br>first<br>first<br>first<br>first<br>first<br>first<br>first<br>first<br>first<br>first<br>first<br>first<br>first<br>first<br>first<br>first<br>first<br>first<br>first<br>first<br>first<br>first<br>first<br>first<br>first<br>first<br>first<br>first<br>first<br>first<br>first<br>first<br>first<br>first<br>first<br>first<br>first<br>first<br>first<br>first<br>first<br>first<br>first<br>first<br>first<br>first<br>first<br>first<br>first<br>first<br>first<br>first<br>first<br>first<br>first<br>first<br>first<br>first<br>first<br>first<br>first<br>first<br>first<br>first<br>first<br>first<br>first<br>first<br>first<br>first<br>first<br>first<br>first<br>first<br>first<br>first<br>first<br>first<br>first<br>first<br>first<br>first<br>first<br>first<br>first<br>first<br>first<br>first<br>first<br>first<br>first<br>first<br>first<br>first<br>first<br>first<br>first<br>first<br>first<br>first<br>first<br>first<br>first<br>first<br>first<br>first<br>first<br>first<br>first<br>first<br>first<br>first<br>first<br>first<br>first<br>first<br>first<br>first<br>first<br>first<br>first<br>first<br>first<br>first<br>first<br>first<br>first<br>first<br>first<br>first<br>first<br>first<br>first<br>first<br>first<br>first<br>first<br>first<br>first<br>first<br>first<br>first<br>first<br>first<br>first<br>first<br>first<br>first<br>first<br>first<br>first<br>first<br>first<br>first<br>first<br>first<br>first<br>first<br>first<br>first<br>first<br>first<br>first<br>first<br>first<br>first<br>first<br>first<br>first<br>first<br>first<br>first<br>first<br>first<br>first<br>first<br>first<br>first<br>first<br>first<br>first<br>first<br>first<br>first<br>first<br>first<br>first<br>first<br>first<br>first<br>first<br>first<br>first<br>first<br>first<br>first<br>first<br>first<br>first<br>first<br>first<br>first<br>first<br>first<br>first<br>first<br>first<br>first<br>first<br>first<br>first<br>first<br>first<br>first<br>first<br>first<br>first<br>first<br>first<br>first<br>first<br>first<br>first<br>first<br>first<br>first<br>first<br>first<br>first<br>first<br>first<br>first<br>first<br>first<br>first<br>first<br>first<br>first<br>first<br>first<br>fi |
| Batteries<br>IF FREE<br>Infraa                                                                                                                                                                                                                                                                                                                                                                                                                                                                                                                                                                                                                                                                                                                                                                                                                                                                                                                                                                                                                                                                                                                                                                                                                                                                                                                                                                                                                                                                                                                                                                                                                                                                                                                                                                                                                                                                                                                                                                                                                                                                                                                                                                                                                                                                                                                                                                                                                                                                                                                                                                                                                                                                                                                                                                                                         | An and a second a sec                                                                                                                                                                                                                                                                                                                                                                                                                                                                                                                                                                                                                                                                                                                                                                                                                                                                                                             | Andre<br>There<br>office &<br>There<br>is a<br>transfere<br>Tra-<br>Bent of<br>Bent of                                                                                                                                                                                                                                                             |
| Batteries<br>IF FREE<br>Infraa                                                                                                                                                                                                                                                                                                                                                                                                                                                                                                                                                                                                                                                                                                                                                                                                                                                                                                                                                                                                                                                                                                                                                                                                                                                                                                                                                                                                                                                                                                                                                                                                                                                                                                                                                                                                                                                                                                                                                                                                                                                                                                                                                                                                                                                                                                                                                                                                                                                                                                                                                                                                                                                                                                                                                                                                         | An and a second a sec                                                                                                                                                                                                                                                                                                                                                                                                                                                                                                                                                                                                                                                                                                                                                                                                                                                                                                             | Andre<br>Theo<br>ulty &<br>Think<br>I and<br>trait<br>finnt<br>first<br>first<br>first<br>first<br>first<br>first<br>first<br>first<br>first<br>first<br>first<br>first<br>first<br>first<br>first<br>first<br>first<br>first<br>first<br>first<br>first<br>first<br>first<br>first<br>first<br>first<br>first<br>first<br>first<br>first<br>first<br>first<br>first<br>first<br>first<br>first<br>first<br>first<br>first<br>first<br>first<br>first<br>first<br>first<br>first<br>first<br>first<br>first<br>first<br>first<br>first<br>first<br>first<br>first<br>first<br>first<br>first<br>first<br>first<br>first<br>first<br>first<br>first<br>first<br>first<br>first<br>first<br>first<br>first<br>first<br>first<br>first<br>first<br>first<br>first<br>first<br>first<br>first<br>first<br>first<br>first<br>first<br>first<br>first<br>first<br>first<br>first<br>first<br>first<br>first<br>first<br>first<br>first<br>first<br>first<br>first<br>first<br>first<br>first<br>first<br>first<br>first<br>first<br>first<br>first<br>first<br>first<br>first<br>first<br>first<br>first<br>first<br>first<br>first<br>first<br>first<br>first<br>first<br>first<br>first<br>first<br>first<br>first<br>first<br>first<br>first<br>first<br>first<br>first<br>first<br>first<br>first<br>first<br>first<br>first<br>first<br>first<br>first<br>first<br>first<br>first<br>first<br>first<br>first<br>first<br>first<br>first<br>first<br>first<br>first<br>first<br>first<br>first<br>first<br>first<br>first<br>first<br>first<br>first<br>first<br>first<br>first<br>first<br>first<br>first<br>first<br>first<br>first<br>first<br>first<br>first<br>first<br>first<br>first<br>first<br>first<br>first<br>first<br>first<br>first<br>first<br>first<br>first<br>first<br>first<br>first<br>first<br>first<br>first<br>first<br>first<br>first<br>first<br>first<br>first<br>first<br>first<br>first<br>first<br>first<br>first<br>first<br>first<br>first<br>first<br>first<br>first<br>first<br>first<br>first<br>first<br>first<br>first<br>first<br>first<br>first<br>first<br>first<br>first<br>first<br>first<br>first<br>first<br>first<br>first<br>first<br>first<br>first<br>first<br>first<br>first<br>first<br>first<br>first<br>first<br>first<br>first<br>first<br>first<br>first<br>first<br>first<br>first<br>first<br>first<br>first<br>first<br>first<br>first<br>first<br>first<br>first<br>first<br>first<br>first<br>first<br>first<br>first<br>first<br>first<br>first<br>first<br>first<br>first<br>first<br>first<br>first<br>first<br>first<br>first<br>first<br>first<br>first<br>first<br>first<br>first<br>first<br>first<br>first<br>first<br>first<br>first<br>first<br>first<br>first<br>first<br>first<br>first<br>first<br>first<br>first<br>first<br>first<br>first<br>first<br>first<br>first<br>first<br>first<br>first<br>first<br>first<br>first<br>first<br>first<br>first<br>first<br>first<br>first<br>first<br>first<br>first<br>first<br>first<br>first<br>first<br>first<br>first<br>first<br>first<br>first<br>first<br>first<br>first<br>first<br>first<br>first<br>first<br>first<br>first<br>first<br>first<br>first<br>first  |
| IT FREE Are D. Denki L                                                                                                                                                                                                                                                                                                                                                                                                                                                                                                                                                                                                                                                                                                                                                                                                                                                                                                                                                                                                                                                                                                                                                                                                                                                                                                                                                                                                                                                                                                                                                                                                                                                                                                                                                                                                                                                                                                                                                                                                                                                                                                                                                                                                                                                                                                                                                                                                                                                                                                                                                                                                                                                                                                                                                                                                                 | An class<br>Productor<br>SDORP<br>Blass Repr<br>Blass Re                                                                                                                                                                                                                                                                                                                               | Andre<br>Theo<br>ulty &<br>Think<br>I and<br>trait<br>finnt<br>first<br>first<br>first<br>first<br>first<br>first<br>first<br>first<br>first<br>first<br>first<br>first<br>first<br>first<br>first<br>first<br>first<br>first<br>first<br>first<br>first<br>first<br>first<br>first<br>first<br>first<br>first<br>first<br>first<br>first<br>first<br>first<br>first<br>first<br>first<br>first<br>first<br>first<br>first<br>first<br>first<br>first<br>first<br>first<br>first<br>first<br>first<br>first<br>first<br>first<br>first<br>first<br>first<br>first<br>first<br>first<br>first<br>first<br>first<br>first<br>first<br>first<br>first<br>first<br>first<br>first<br>first<br>first<br>first<br>first<br>first<br>first<br>first<br>first<br>first<br>first<br>first<br>first<br>first<br>first<br>first<br>first<br>first<br>first<br>first<br>first<br>first<br>first<br>first<br>first<br>first<br>first<br>first<br>first<br>first<br>first<br>first<br>first<br>first<br>first<br>first<br>first<br>first<br>first<br>first<br>first<br>first<br>first<br>first<br>first<br>first<br>first<br>first<br>first<br>first<br>first<br>first<br>first<br>first<br>first<br>first<br>first<br>first<br>first<br>first<br>first<br>first<br>first<br>first<br>first<br>first<br>first<br>first<br>first<br>first<br>first<br>first<br>first<br>first<br>first<br>first<br>first<br>first<br>first<br>first<br>first<br>first<br>first<br>first<br>first<br>first<br>first<br>first<br>first<br>first<br>first<br>first<br>first<br>first<br>first<br>first<br>first<br>first<br>first<br>first<br>first<br>first<br>first<br>first<br>first<br>first<br>first<br>first<br>first<br>first<br>first<br>first<br>first<br>first<br>first<br>first<br>first<br>first<br>first<br>first<br>first<br>first<br>first<br>first<br>first<br>first<br>first<br>first<br>first<br>first<br>first<br>first<br>first<br>first<br>first<br>first<br>first<br>first<br>first<br>first<br>first<br>first<br>first<br>first<br>first<br>first<br>first<br>first<br>first<br>first<br>first<br>first<br>first<br>first<br>first<br>first<br>first<br>first<br>first<br>first<br>first<br>first<br>first<br>first<br>first<br>first<br>first<br>first<br>first<br>first<br>first<br>first<br>first<br>first<br>first<br>first<br>first<br>first<br>first<br>first<br>first<br>first<br>first<br>first<br>first<br>first<br>first<br>first<br>first<br>first<br>first<br>first<br>first<br>first<br>first<br>first<br>first<br>first<br>first<br>first<br>first<br>first<br>first<br>first<br>first<br>first<br>first<br>first<br>first<br>first<br>first<br>first<br>first<br>first<br>first<br>first<br>first<br>first<br>first<br>first<br>first<br>first<br>first<br>first<br>first<br>first<br>first<br>first<br>first<br>first<br>first<br>first<br>first<br>first<br>first<br>first<br>first<br>first<br>first<br>first<br>first<br>first<br>first<br>first<br>first<br>first<br>first<br>first<br>first<br>first<br>first<br>first<br>first<br>first<br>first<br>first<br>first<br>first<br>first<br>first<br>first<br>first<br>first<br>first<br>first<br>first<br>first<br>first<br>first  |
| IT FREE Are D. Denki L                                                                                                                                                                                                                                                                                                                                                                                                                                                                                                                                                                                                                                                                                                                                                                                                                                                                                                                                                                                                                                                                                                                                                                                                                                                                                                                                                                                                                                                                                                                                                                                                                                                                                                                                                                                                                                                                                                                                                                                                                                                                                                                                                                                                                                                                                                                                                                                                                                                                                                                                                                                                                                                                                                                                                                                                                 | An class<br>Productor<br>SDORP<br>Blass Repr<br>Blass Re                                                                                                                                                                                                                                                                                                                               | Andre<br>Theo<br>ulty &<br>Think<br>I reak<br>firme<br>Best 1<br>B Par<br>Foday<br>allende<br>Eosti 1<br>all'man<br>sing al                                                                                                                                                                                                                                                                                                                                                                                                                                                                                                                                                                                                                                                                                                                                                                                                                                                                                                                                                                                                                                                                                                                                                                                                                                                                                                                                                                                                                                                                                                                                                                                                                                                                                                                                                                                                                                                                                                                                                                                                                                                                                                                                                                                                                                                                                                                                                                                                                                                                                                                                                                                                                                                                                                                                                                                                                                                                                                                                                                                                                                                                |
| IT FREE Are D. Denki L                                                                                                                                                                                                                                                                                                                                                                                                                                                                                                                                                                                                                                                                                                                                                                                                                                                                                                                                                                                                                                                                                                                                                                                                                                                                                                                                                                                                                                                                                                                                                                                                                                                                                                                                                                                                                                                                                                                                                                                                                                                                                                                                                                                                                                                                                                                                                                                                                                                                                                                                                                                                                                                                                                                                                                                                                 | An class<br>Productor<br>SDORP<br>Blass Repr<br>Blass Re                                                                                                                                                                                                                                                                                                                               | Andre<br>Theo<br>ulty &<br>Think<br>I reak<br>firme<br>Best 1<br>B Par<br>Foday<br>allende<br>Eosti 1<br>all'man<br>sing al                                                                                                                                                                                                                                                                                                                                                                                                                                                                                                                                                                                                                                                                                                                                                                                                                                                                                                                                                                                                                                                                                                                                                                                                                                                                                                                                                                                                                                                                                                                                                                                                                                                                                                                                                                                                                                                                                                                                                                                                                                                                                                                                                                                                                                                                                                                                                                                                                                                                                                                                                                                                                                                                                                                                                                                                                                                                                                                                                                                                                                                                |
| tores linear t                                                                                                                                                                                                                                                                                                                                                                                                                                                                                                                                                                                                                                                                                                                                                                                                                                                                                                                                                                                                                                                                                                                                                                                                                                                                                                                                                                                                                                                                                                                                                                                                                                                                                                                                                                                                                                                                                                                                                                                                                                                                                                                                                                                                                                                                                                                                                                                                                                                                                                                                                                                                                                                                                                                                                                                                                         | An class<br>Productor<br>SDORP<br>Blass Repr<br>Blass Re                                                                                                                                                                                                                                                                                                                               | Andre<br>There<br>under R<br>There<br>of after<br>Trank<br>forec.<br>B<br>Thy<br>Best a<br>B<br>Thy<br>Best a<br>B<br>Thy<br>Best a<br>B<br>Thy<br>B<br>Sect a<br>B<br>Thy<br>B<br>Sect a<br>B<br>Thy<br>B<br>Sect<br>a<br>B<br>S<br>S<br>S<br>S<br>S<br>S<br>S<br>S<br>S<br>S<br>S<br>S<br>S<br>S<br>S<br>S<br>S<br>S                                                                                                                                                                                                                                                                                                                                                                                                                                                                                                                                                                                                                                                                                                                                                                                                                                                                                                                                                                                                                                                                                                                                                                                                                                                                                                                                                                                                                                                                                                                                                                                                                                                                                                                                                                                                                                                                                                                                                                                                                                                                                                                                                                                                                                                                                                                                                                                                                                                                                                                                                                                                                                                                                                                                                                                                                                                                     |
| tores linear t                                                                                                                                                                                                                                                                                                                                                                                                                                                                                                                                                                                                                                                                                                                                                                                                                                                                                                                                                                                                                                                                                                                                                                                                                                                                                                                                                                                                                                                                                                                                                                                                                                                                                                                                                                                                                                                                                                                                                                                                                                                                                                                                                                                                                                                                                                                                                                                                                                                                                                                                                                                                                                                                                                                                                                                                                         | An and a second a sec                                                                                                                                                                                                                                                                                                                                                                                                                                                                                                                                                                                                                                                                                                                                                                                                                                                                                                             | Andre<br>There<br>under R<br>There<br>of after<br>Trank<br>forec.<br>B<br>Thy<br>Best a<br>B<br>Thy<br>Best a<br>B<br>Thy<br>Best a<br>B<br>Thy<br>B<br>Sect a<br>B<br>Thy<br>B<br>Sect a<br>B<br>Thy<br>B<br>Sect<br>a<br>B<br>S<br>S<br>S<br>S<br>S<br>S<br>S<br>S<br>S<br>S<br>S<br>S<br>S<br>S<br>S<br>S<br>S<br>S                                                                                                                                                                                                                                                                                                                                                                                                                                                                                                                                                                                                                                                                                                                                                                                                                                                                                                                                                                                                                                                                                                                                                                                                                                                                                                                                                                                                                                                                                                                                                                                                                                                                                                                                                                                                                                                                                                                                                                                                                                                                                                                                                                                                                                                                                                                                                                                                                                                                                                                                                                                                                                                                                                                                                                                                                                                                     |
| tores linear t                                                                                                                                                                                                                                                                                                                                                                                                                                                                                                                                                                                                                                                                                                                                                                                                                                                                                                                                                                                                                                                                                                                                                                                                                                                                                                                                                                                                                                                                                                                                                                                                                                                                                                                                                                                                                                                                                                                                                                                                                                                                                                                                                                                                                                                                                                                                                                                                                                                                                                                                                                                                                                                                                                                                                                                                                         | An and a second a sec                                                                                                                                                                                                                                                                                                                                                                                                                                                                                                                                                                                                                                                                                                                                                                                                                                                                                                             | Andre<br>There<br>uity &<br>There<br>of etc<br>frank<br>firme<br>Best 4<br>Brit<br>Friday<br>automation<br>forma<br>firme<br>forma<br>firme<br>forma<br>firme<br>forma<br>firme<br>firme<br>firme<br>firme<br>firme<br>firme<br>firme<br>firme<br>firme<br>firme<br>firme<br>firme<br>firme<br>firme<br>firme<br>firme<br>firme<br>firme<br>firme<br>firme<br>firme<br>firme<br>firme<br>firme<br>firme<br>firme<br>firme<br>firme<br>firme<br>firme<br>firme<br>firme<br>firme<br>firme<br>firme<br>firme<br>firme<br>firme<br>firme<br>firme<br>firme<br>firme<br>firme<br>firme<br>firme<br>firme<br>firme<br>firme<br>firme<br>firme<br>firme<br>firme<br>firme<br>firme<br>firme<br>firme<br>firme<br>firme<br>firme<br>firme<br>firme<br>firme<br>firme<br>firme<br>firme<br>firme<br>firme<br>firme<br>firme<br>firme<br>firme<br>firme<br>firme<br>firme<br>firme<br>firme<br>firme<br>firme<br>firme<br>firme<br>firme<br>firme<br>firme<br>firme<br>firme<br>firme<br>firme<br>firme<br>firme<br>firme<br>firme<br>firme<br>firme<br>firme<br>firme<br>firme<br>firme<br>firme<br>firme<br>firme<br>firme<br>firme<br>firme<br>firme<br>firme<br>firme<br>firme<br>firme<br>firme<br>firme<br>firme<br>firme<br>firme<br>firme<br>firme<br>firme<br>firme<br>firme<br>firme<br>firme<br>firme<br>firme<br>firme<br>firme<br>firme<br>firme<br>firme<br>firme<br>firme<br>firme<br>firme<br>firme<br>firme<br>firme<br>firme<br>firme<br>firme<br>firme<br>firme<br>firme<br>firme<br>firme<br>firme<br>firme<br>firme<br>firme<br>firme<br>firme<br>firme<br>firme<br>firme<br>firme<br>firme<br>firme<br>firme<br>firme<br>firme<br>firme<br>firme<br>firme<br>firme<br>firme<br>firme<br>firme<br>firme<br>firme<br>firme<br>firme<br>firme<br>firme<br>firme<br>firme<br>firme<br>firme<br>firme<br>firme<br>firme<br>firme<br>firme<br>firme<br>firme<br>firme<br>firme<br>firme<br>firme<br>firme<br>firme<br>firme<br>firme<br>firme<br>firme<br>firme<br>firme<br>firme<br>firme<br>firme<br>firme<br>firme<br>firme<br>firme<br>firme<br>firme<br>firme<br>firme<br>firme<br>firme<br>firme<br>firme<br>firme<br>firme<br>firme<br>firme<br>firme<br>firme<br>firme<br>firme<br>firme<br>firme<br>firme<br>firme<br>firme<br>firme<br>firme<br>firme<br>firme<br>firme<br>firme<br>firme<br>firme<br>firme<br>firme<br>firme<br>firme<br>firme<br>firme<br>firme<br>firme<br>firme<br>firme<br>firme<br>firme<br>firme<br>firme<br>firme<br>firme<br>firme<br>firme<br>firme<br>firme<br>firme<br>firme<br>firme<br>firme<br>firme<br>firme<br>firme<br>firme<br>firme<br>firme<br>firme<br>firme<br>firme<br>firme<br>firme<br>firme<br>firme<br>firme<br>firme<br>firme<br>firme<br>firme<br>firme<br>firme<br>firme<br>firme<br>firme<br>firme<br>firme<br>firme<br>firme<br>firme<br>firme<br>firme<br>firme<br>firme<br>firme<br>firme<br>firme<br>firme<br>firme<br>firme<br>firme<br>firme<br>firme<br>firme<br>firme<br>firme<br>firme<br>firme<br>firme<br>firme<br>firme<br>firme<br>firme<br>firme<br>firme<br>firme<br>firme<br>firme<br>firme<br>firme<br>firme<br>firme<br>firme<br>firme<br>firme<br>firme<br>firme<br>firme<br>firme<br>firme<br>firm    |
|                                                                                                                                                                                                                                                                                                                                                                                                                                                                                                                                                                                                                                                                                                                                                                                                                                                                                                                                                                                                                                                                                                                                                                                                                                                                                                                                                                                                                                                                                                                                                                                                                                                                                                                                                                                                                                                                                                                                                                                                                                                                                                                                                                                                                                                                                                                                                                                                                                                                                                                                                                                                                                                                                                                                                                                                                                        | An and a second a sec                                                                                                                                                                                                                                                                                                                                                                                                                                                                                                                                                                                                                                                                                                                                                                                                                                                                                                             | Andre<br>There<br>under K<br>There<br>by dire<br>Trank<br>firme.<br>9<br>Tro<br>Best 4<br>Frday<br>underse<br>Frday<br>underse<br>Kanab<br>Kanab<br>Kanab                                                                                                                                                                                                                                                                                                                                                                                                                                                                                                                                                                                                                                                                                                                                                                                                                                                                                                                                                                                                                                                                                                                                                                                                                                                                                                                                                                                                                                                                                                                                                                                                                                                                                                                                                                                                                                                                                                                                                                                                                                                                                                                                                                                                                                                                                                                                                                                                                                                                                                                                                                                                                                                                                                                                                                                                                                                                                                                                                                                                                                  |
| PSCRW1                                                                                                                                                                                                                                                                                                                                                                                                                                                                                                                                                                                                                                                                                                                                                                                                                                                                                                                                                                                                                                                                                                                                                                                                                                                                                                                                                                                                                                                                                                                                                                                                                                                                                                                                                                                                                                                                                                                                                                                                                                                                                                                                                                                                                                                                                                                                                                                                                                                                                                                                                                                                                                                                                                                                                                                                                                 | A Deed<br>A DE<br>A DE                                                                                                                                                                                                                                                                                     | Andre<br>There<br>under K<br>There<br>by dire<br>Trank<br>firme.<br>9<br>Tro<br>Best 4<br>Frday<br>underse<br>Frday<br>underse<br>Kanab<br>Kanab<br>Kanab                                                                                                                                                                                                                                                                                                                                                                                                                                                                                                                                                                                                                                                                                                                                                                                                                                                                                                                                                                                                                                                                                                                                                                                                                                                                                                                                                                                                                                                                                                                                                                                                                                                                                                                                                                                                                                                                                                                                                                                                                                                                                                                                                                                                                                                                                                                                                                                                                                                                                                                                                                                                                                                                                                                                                                                                                                                                                                                                                                                                                                  |
| a point of the second s                                                                                                                                                                                                                                                                                                                                                                                                                                                                                                                                                                                                                                                                                                         | A Deed<br>A DE<br>A DE                                                                                                                                                                                                                                                                                     | Andre<br>Thernal<br>start &<br>Thernal<br>start<br>frank<br>frank<br>frank<br>form<br>for<br>all<br>frank<br>for<br>for<br>all<br>frank<br>for<br>for<br>for<br>for<br>for<br>for<br>for<br>for<br>for<br>for                                                                                                                                                                                                                                                                                                                                                                                                                                                                                                                                                                                                                                                                                                                                                                                                                                                                                                                                                                                                                                                                                                                                                                                                                                                                                                                                                                                                                                                                                                                                                                                                                                                                                                                                                                                                                                                                                                                                                                                                                                                                                                                                                                                                                                                                                                                                                                                                                                                                                                                                                                                                                                                                                                                                                                                                                                                                                                                                                                              |
|                                                                                                                                                                                                                                                                                                                                                                                                                                                                                                                                                                                                                                                                                                                                                                                                                                                                                                                                                                                                                                                                                                                                                                                                                                                                                                                                                                                                                                                                                                                                                                                                                                                                                                                                                                                                                                                                                                                                                                                                                                                                                                                                                                                                                                                                                                                                                                                                                                                                                                                                                                                                                                                                                                                                                                                                                                        | A Deed<br>A DE<br>A DE                                                                                                                                                                                                                                                                                     | Andre<br>Thernal<br>start &<br>Thernal<br>start<br>frank<br>frank<br>frank<br>form<br>for<br>all<br>frank<br>for<br>for<br>all<br>frank<br>for<br>for<br>for<br>for<br>for<br>for<br>for<br>for<br>for<br>for                                                                                                                                                                                                                                                                                                                                                                                                                                                                                                                                                                                                                                                                                                                                                                                                                                                                                                                                                                                                                                                                                                                                                                                                                                                                                                                                                                                                                                                                                                                                                                                                                                                                                                                                                                                                                                                                                                                                                                                                                                                                                                                                                                                                                                                                                                                                                                                                                                                                                                                                                                                                                                                                                                                                                                                                                                                                                                                                                                              |