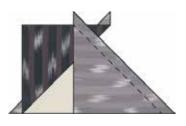

}$  and  $4\frac{1}{4}$  x  $4\frac{1}{4}$  background squares.

Select four squares - make two pairs.



Cut the first pair of squares **once** on the diagonal as shown - note the alignment of the stripes and the angle of the cut.



Cut the second pair of squares **once** on the diagonal in the opposite direction as shown – *again, note the alignment of the stripes.* 



Select one large triangle and two background triangles – one from each pair.

Lay out the triangles as shown.



With right sides together, align a background triangle on the large triangle as shown. The stripes on the small triangle will be sideways – parallel to the bottom edge of the large triangle.



Stitch a scant ¼" seam allowance.



Press the seam to the small triangle.







Stitch a scant ¼" seam allowance.



Trim the excess fabric from the first seam. Press the seam to the small triangle.





Using the Open Gate Fit To Be Geese or Bloc-Loc ruler, trim the geese units to size:







- 2" x 3½" finishes at 1½" x 3"
- 21/2" x 41/2" finishes at 2" x 4"
- 31/2" x 61/2" finishes at 3" x 6"

Repeat to make the following number of flying geese units:

- 11/2" x 3" finished make 98
- 2" x 4" finished make 67
- 3" x 6" finished make 22

### **Quilt Layout Assembly**



# **QUILT ASSEMBLY**

Lay out the pieces as shown - in long vertical rows.

Using a scant ¼" seam allowance, join the pieces in each row. Press the seams between geese in one direction, and the seams next to plain rectangles and squares away from the geese – or press them open.

Each row will measure 68" in length.

Using a scant ¼" s