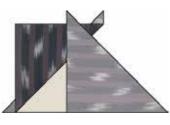

}$ ,  $3\frac{1}{4}$  x  $3\frac{1}{4}$  and  $4\frac{1}{4}$  x  $4\frac{1}{4}$  background squares.

Select four squares - make two pairs.



Cut the first pair of squares **once** on the diagonal as shown - note the alignment of the stripes and the angle of the cut.



Cut the second pair of squares **once** on the diagonal in the opposite direction as shown – *again, note the alignment of the stripes.* 



Select one large triangle and two background triangles – one from each pair.

Lay out the triangles as shown.



With right sides together, align a background triangle on the large triangle as shown. The stripes on the small triangle will be sideways – parallel to the bottom edge of the large triangle.



Stitch a scant ¼" seam allowance.



Press the seam to the small triangle.







Stitch a scant ¼" seam allowance.



Trim the excess fabric from the first seam. Press the seam to the small triangle.





Using the Open Gate Fit To Be Geese or Bloc-Loc ruler, trim the geese units to size:







- 2" x 3½" finishes at 1½" x 3"
- 21/2" x 41/2" finishes at 2" x 4"
- 31/2" x 61/2" finishes at 3" x 6"

Repeat to make the following number of flying geese units:

- 11/2" x 3" finished make 98
- 2" x 4" finished make 67
- 3" x 6" finished make 22

### **Quilt Layout Assembly**



# **QUILT ASSEMBLY**

Lay out the pieces as shown - in long vertical rows.

Using a scant ¼" seam allowance, join the pieces in each row. Press the seams between geese in one direction, and the seams next to plain rectangles and squares away from the geese – or press them open.

Each row will measu