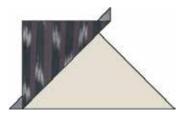

3}{4}$ ,  $3\frac{1}{4}$  x  $3\frac{1}{4}$  and  $4\frac{1}{4}$  x  $4\frac{1}{4}$  background squares.

Select four squares - make two pairs.



Cut the first pair of squares **once** on the diagonal as shown - note the alignment of the stripes and the angle of the cut.



Cut the second pair of squares **once** on the diagonal in the opposite direction as shown – *again, note the alignment of the stripes.* 



Select one large triangle and two background triangles – one from each pair.

Lay out the triangles as shown.



With right sides together, align a background triangle on the large triangle as shown. The stripes on the small triangle will be sideways – parallel to the bottom edge of the large triangle.



Stitch a scant ¼" seam allowance.



Press the seam to the small triangle.







Stitch a scant ¼" seam allowance.



Trim the excess fabric from the first seam. Press the seam to the small triangle.





Using the Open Gate Fit To Be Geese or Bloc-Loc ruler, trim the geese units to size:







- 2" x 3½" finishes at 1½" x 3"
- 21/2" x 41/2" finishes at 2" x 4"
- 31/2" x 61/2" finishes at 3" x 6"

Repeat to make the following number of flying geese units:

- 11/2" x 3" finished make 98
- 2" x 4" finished make 67
- 3" x 6" finished make 22

### **Quilt Layout Assembly**



# **QUILT ASSEMBLY**

Lay out the pieces as shown - in long vertical rows.

Using a scant ¼" seam allowance, join the pieces in each row. Press the seams between geese in one direction, and the seams next to plain rectangles and squares away from the geese – or press them open.

Each row will m