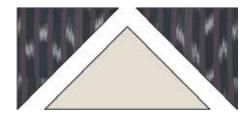

rac{1}{2}$ " x  $5\frac{1}{2}$ ", and  $7\frac{1}{2}$ " x  $7\frac{1}{2}$ " squares.

Select 1 square. Cut the square twice on the diagonal as shown to yield 4 large triangles.





Cutting the squares for the small triangles – this is for the  $2\frac{3}{2}$  x  $2\frac{3}{4}$ ,  $3\frac{1}{4}$  x  $3\frac{1}{4}$  and  $4\frac{1}{4}$  x  $4\frac{1}{4}$  background squares.

Select four squares - make two pairs.



Cut the first pair of squares **once** on the diagonal as shown - note the alignment of the stripes and the angle of the cut.



Cut the second pair of squares **once** on the diagonal in the opposite direction as shown – *again, note the alignment of the stripes.* 



Select one large triangle and two background triangles – one from each pair.

Lay out the triangles as shown.



With right sides together, align a background triangle on the large triangle as shown. The stripes on the small triangle will be sideways – parallel to the bottom edge of the large triangle.



Stitch a scant ¼" seam allowance.



Press the seam to the small triangle.







Stitch a scant ¼" seam allowance.



Trim the excess fabric from the first seam. Press the seam to the small triangle.





Using the Open Gate Fit To Be Geese or Bloc-Loc ruler, trim the geese units to size:







- 2" x 3½" finishes at 1½" x 3"
- 21/2" x 41/2" finishes at 2" x 4"
- 31/2" x 61/2" finishes at 3" x 6"

Repeat to make the following number of flying geese units:

- 11/2" x 3" finished make 98
- 2" x 4" finished make 67
- 3" x 6" finished make 22

### **Quilt Layout Assembly**



# **QUILT ASSEMBLY**

L