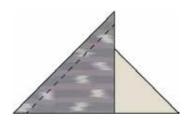

s is for the  $2\frac{3}{2}$  x  $2\frac{3}{4}$ ,  $3\frac{1}{4}$  x  $3\frac{1}{4}$  and  $4\frac{1}{4}$  x  $4\frac{1}{4}$  background squares.

Select four squares - make two pairs.



Cut the first pair of squares **once** on the diagonal as shown - note the alignment of the stripes and the angle of the cut.



Cut the second pair of squares **once** on the diagonal in the opposite direction as shown – *again, note the alignment of the stripes.* 



Select one large triangle and two background triangles – one from each pair.

Lay out the triangles as shown.



With right sides together, align a background triangle on the large triangle as shown. The stripes on the small triangle will be sideways – parallel to the bottom edge of the large triangle.



Stitch a scant ¼" seam allowance.



Press the seam to the small triangle.







Stitch a scant ¼" seam allowance.



Trim the excess fabric from the first seam. Press the seam to the small triangle.





Using the Open Gate Fit To Be Geese or Bloc-Loc ruler, trim the geese units to size:







- 2" x 3½" finishes at 1½" x 3"
- 21/2" x 41/2" finishes at 2" x 4"
- 31/2" x 61/2" finishes at 3" x 6"

Repeat to make the following number of flying geese units:

- 11/2" x 3" finished make 98
- 2" x 4" finished make 67
- 3" x 6" finished make 22

### **Quilt Layout Assembly**



# **QUILT ASSEMBLY**

Lay out the pieces as shown - in long vertical rows.

Using a scant ¼" seam allowance, join the pieces in each row. Press the seams between geese in one direction, and the seams next to plain rectangles and squares away from the gee