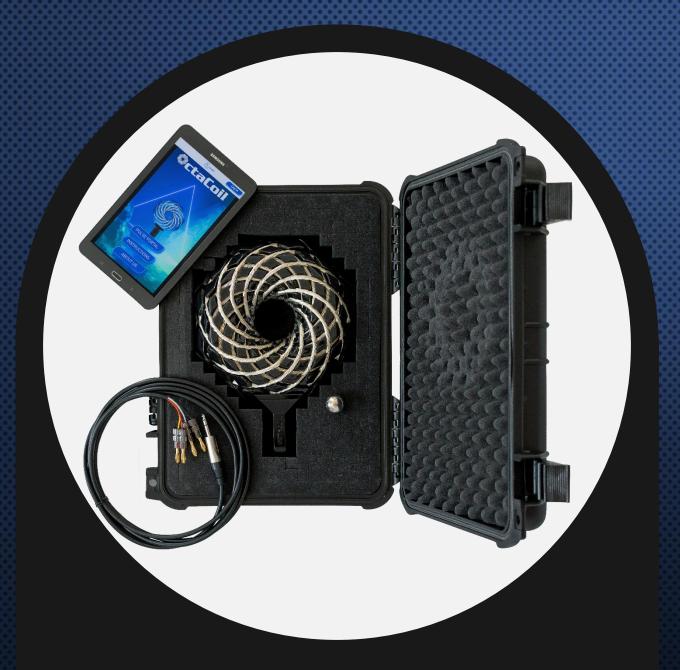

### ☐ OCP Medical Practitioners Cart

The medical cart package was designed specifically for a clinical application setting. It is a complete package that comes with everything needed to run the OCP at its full potential, including: sturdy mobile base, positioning arm, tablet, and amplifier. The cart can easily be rolled between treatment rooms and into the ideal location next to the client, while the positioning arm enables you to orient the OCP directly over the treatment area.

# Product Overview

The OctaCoil is a compact and portable device that enables to you to apply the healing power of PEMF anywhere. It can be operated by connecting it to the AUX audio jack of a mobile device. We offer several accessories for the OctaCoil™ that facilitate on-thego usage.

# How To Use

Our devices are designed to interface with standard audio hardware for ultimate versatility. The PEMF signals that power our coils are provided as HiFi audio files embedded within our OctaCoil App (Android and IOS).