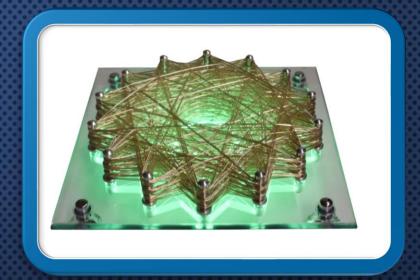

# **PULSAR**

Our *Pulsar PEMF machine* is an electromagnetic coil designed with the pattern of a 14-pointed star that can be used as a decorative attraction while providing the benefits of PEMF therapy at the same time. It comes mounted on an engraved acrylic sheet that utilizes an embedded LED system to accent the star's already mesmerizing geometry. The LED system provides full-spectrum RGB backlighting that can be programmed to produce any specific color or display various color patterns.

When powered by an appropriate amplifier, the Pulsar PEMF device can produce a magnetic field large enough to fill a small room and provide full-body PEMF therapy to anyone in it. With this ornate star adorning your space, you can take care of your guests' or clients' health while adding a stylish accent to your décor. This gorgeous piece of therapeutic art has it all. It is unquestionably one of most sought after pulsed electromagnetic field therapy devices for sale on the market today.