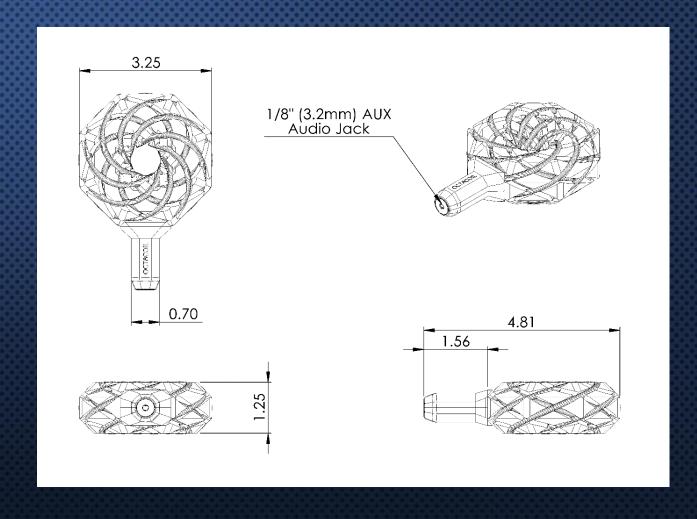

# OctaCoil Design

The OctaCoil is a magnetic field induction coil designed specifically to produce a low-level magnetic field of a magnitude with clinically proven therapeutic benefits when driven by a typical mobile device's aux audio jack. It utilizes twisted bundles of magnet wire in a vortex pattern embedded within an octagon-toroid, polymer core. This particular geometry works to amplify the magnetic field strength in the center of the structure. Due to its small size/weight and ability to be powered solely by a mobile device, it is optimized for use wherever you are, even while travelling.

- Mass: 250g
- Size: 3.25" OD/width, .75" ID, 1.25" thickness/height
- Peak Magnetic Field Strength: 1-2G (depending on your mobile device)
- Maximum therapeutic range: 3.5" from center of device (min 50mG)
- Connection type: 1/8" (3.5mm) aux audio jack