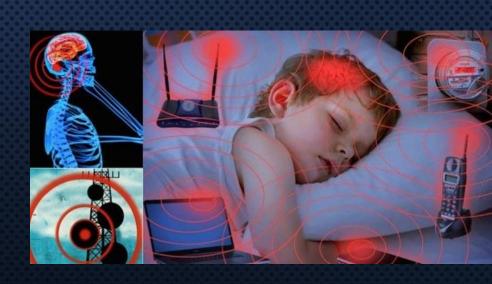

## Non-native EMF Sources

- Power lines, communications/radio towers
- Computers, TVs, Wi-Fi, cell phones
- Electrical wiring and appliances in our homes

As humans, our cells are sensitive to external electromagnetic stimuli. Since non-native EMFs are more powerful and we do not have natural protection, non-native EMFs can disrupt the biological functions of our cells and cause damage or disease.