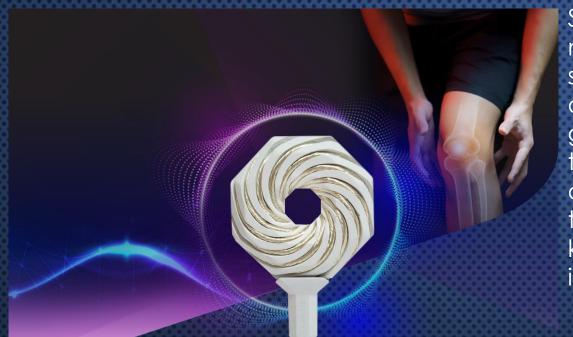

# Product Overview

The OctaCoil is a compact and portable device that enables to you to apply the healing power of PEMF anywhere. It can be operated by connecting it to the AUX audio jack of a mobile device. We offer several accessories for the OctaCoil™ that facilitate on-thego usage.

This portable and compact device produces therapeutic strength magnetic fields at short range and is designed to be worn on the body or used within close proximity to the targeted body parts.