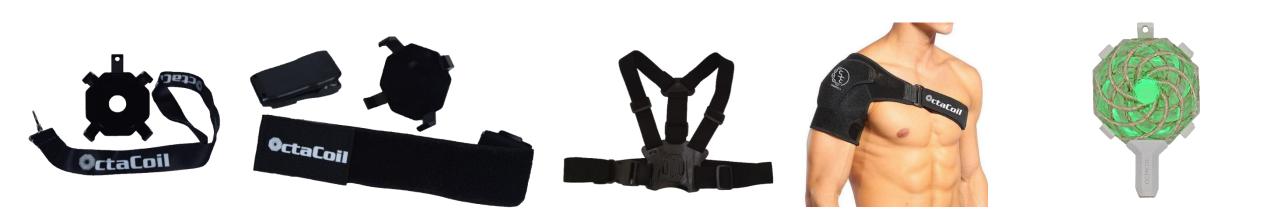

# Product Overview

The OctaCoil is a compact and portable device that enables to you to apply the healing power of PEMF anywhere. It can be operated by connecting it to the AUX audio jack of a mobile device. We offer several accessories for the OctaCoil™ that facilitate on-thego usage.

# Accessories

If you are looking to enhance your OctaCoil aesthetics, we also offer full customization for our customers. Choose from a wide array of colors, chrome and different colored copper magnet wire to create and personalize your very own OctaCoil. Please visit our custom corner for inspiration.