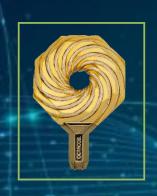

# OctaCoil Styles

Our OctaCoils are available in single direction and dual direction. The dual direction offers an increase of PEMF power due to its counter-rotational spirals. All of our OctaCoils are available in black, white, transparent, and chrome. The OctaCoils are either wrapped in champagne gold copper magnet wire or natural colored copper magnetic wire.

# Accessories

If you are looking to enhance your OctaCoil aesthetics, we also offer full customization for our customers. Choose from a wide array of colors, chrome and different colored copper magnet wire to create and personalize your very own OctaCoil. Please visit our custom corner for inspiration.