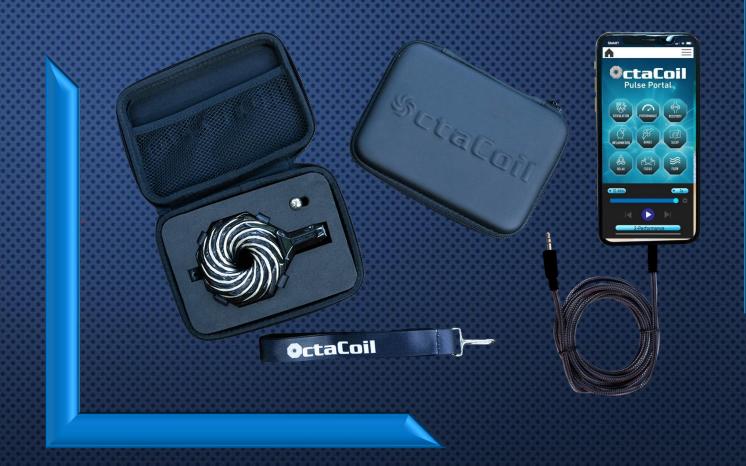

# Product Overview

The OctaCoil is a compact and portable device that enables to you to apply the healing power of PEMF anywhere. It can be operated by connecting it to the AUX audio jack of a mobile device. We offer several accessories for the OctaCoil™ that facilitate on-thego usage.

## To generate health promoting PEMFs Follow these steps:

- 1. Plug in one of our OctaCoils to any mobile device (AUX audio connections)
- 2. Run the OctaCoil App on your mobile device and navigate to the Pulse Portal
- 3. Choose the PEMF signal suitable for your needs
- 4. Place the OctaCoil in the treatment location
- 5. Set the treatment duration
- 6. Press play
- 7. Start realizing the benefits of OctaCoil PEMF therapy