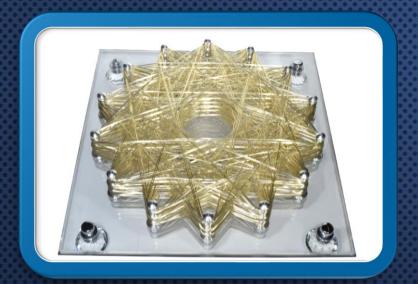

# **PULSAR**

Our *Pulsar PEMF machine* is an electromagnetic coil designed with the pattern of a 14-pointed star that can be used as a decorative attraction while providing the benefits of PEMF therapy at the same time. It comes mounted on an engraved acrylic sheet that utilizes an embedded LED system to accent the star's already mesmerizing geometry. The LED system provides full-spectrum RGB backlighting that can be programmed to produce any specific color or display various color patterns.