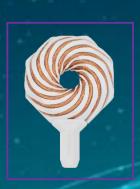

# Product Overview

The OctaCoil is a compact and portable device that enables to you to apply the healing power of PEMF anywhere. It can be operated by connecting it to the AUX audio jack of a mobile device. We offer several accessories for the OctaCoil™ that facilitate on-thego usage.

# OctaCoil Design

The OctaCoil is a magnetic field induction coil designed specifically to produce a low-level magnetic field of a magnitude with clinically proven therapeutic benefits when driven by a typical mobile device's aux audio jack. It utilizes twisted bundles of magnet wire in a vortex pattern embedded within an octagon-toroid, polymer core. This particular geometry works to amplify the magnetic field strength in the center of the structure. Due to its small size/weight and ability to be powered solely by a mobile device, it is optimized for use wherever you are, even while travelling.

# OctaCoil Styles

Our OctaCoils are available in single direction and dual direction. The dual direction offers an increase of PEMF power due to its counter-rotational spirals. All of our OctaCoils are available in black, white, transparent, and chrome. The OctaCoils are either wrapped in champagne gold copper magnet wire or natural colored copper magnetic wire.