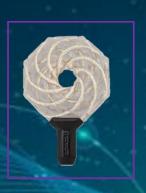

# OctaCoil Styles

Our OctaCoils are available in single direction and dual direction. The dual direction offers an increase of PEMF power due to its counter-rotational spirals. All of our OctaCoils are available in black, white, transparent, and chrome. The OctaCoils are either wrapped in champagne gold copper magnet wire or natural colored copper magnetic wire.

# Accessories

If you are looking to enhance your OctaCoil aesthetics, we also offer full customization for our customers. Choose from a wide array of colors, chrome and different colored copper magnet wire to create and personalize your very own OctaCoil. Please visit our custom corner for inspiration.