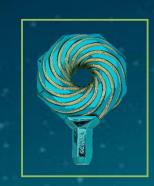

# Product Overview

The OctaCoil is a compact and portable device that enables to you to apply the healing power of PEMF anywhere. It can be operated by connecting it to the AUX audio jack of a mobile device. We offer several accessories for the OctaCoil™ that facilitate on-thego usage.

# OctaCoil Design

The OctaCoil is a magnetic field induction coil designed specifically to produce a low-level magnetic field of a magnitude with clinically proven therapeutic benefits when driven by a typical mobile device's aux audio jack. It utilizes twisted bundles of magnet wire in a vortex pattern embedded within an octagon-toroid, polymer core. This particular geometry works to amplify the magnetic field strength in the center of the structure. Due to its small size/weight and ability to be powered solely by a mobile device, it is optimized for use wherever you are, even while travelling.

# OctaCoil Styles

Our OctaCoils are available in single direction and dual direction. The dual direction offers an increase of PEMF power due to its counter-rotational spirals. All of our OctaCoils are available in black, white, transparent, and chrome. The OctaCoils are either wrapped in champagne gold copper magnet wire or natural colored copper magnetic wire.