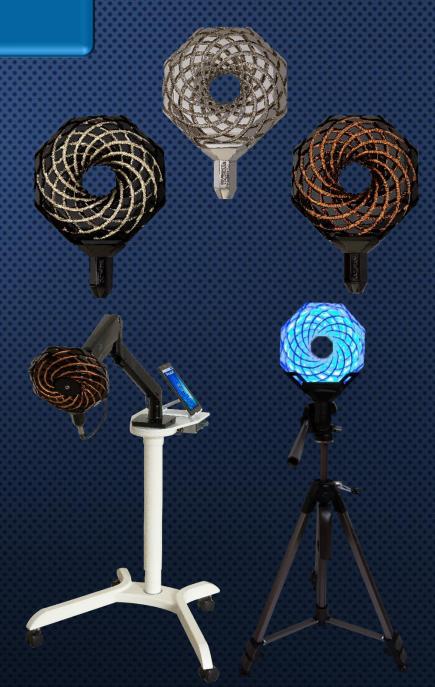

# Product Overview

The OctaCoil is a compact and portable device that enables to you to apply the healing power of PEMF anywhere. It can be operated by connecting it to the AUX audio jack of a mobile device. We offer several accessories for the OctaCoil™ that facilitate on-thego usage.

The OCP is a larger version of the OctaCoil that is intended for stationary use with an amplifier. This larger device is capable of producing much stronger magnetic fields than its smaller counterpart, providing increased treatment effectiveness and therapeutic versatility. The OCP can be mounted in one of our custom tripods or used with the OCP Medical Cart.

# OctaCoil Styles

Our OctaCoils are available in single direction and dual direction. The dual direction offers an increase of PEMF power due to its counter-rotational spirals. All of our OctaCoils are available in black, white, transparent, and chrome. The OctaCoils are either wrapped in champagne gold copper magnet wire or natural colored copper magnetic wire.

## □ OCP Styles

Our OCPs are available in several color combinations. Standard options for the core are black, white, transparent, and chrome. The coils can be composed of either silver or copper-colored magnet wire. Custom core and wire options are available for special requests.

### ☐ OCP Medical Practitioners Cart

The medical cart package was designed specifically for a clinical application setting. It is a complete package that comes with everything needed to run the OCP at its full potential, including: sturdy mobile base, positioning arm, tablet, and amplifier. The cart can easily be rolled between treatment rooms and into the ideal location next to the client, while the positioning arm enables you to orient the OCP directly over the treatment area.

## ☐ OCP Tripod and Halo package

The tripod mount provides a stand for the OCP that allows for height adjustment and the ability to easily direct the magnetic field.

The Halo Tripod package comes with an adjustable RGB LED ring backlight (with remote control) that attaches to the tripod, situated directly behind the OCP. When paired with the OCP Clear, it will light up the entire core and accentuate the spiralling coils to provide a beautiful visual display.