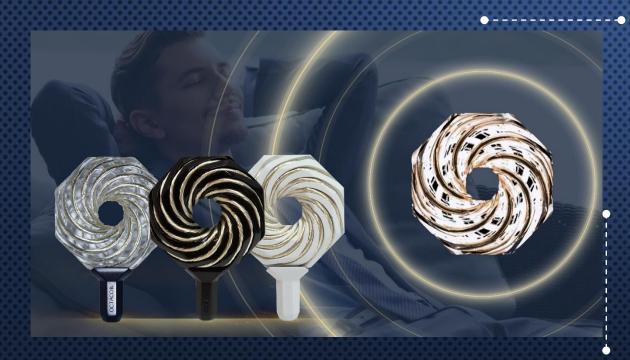

# OctaCoil Styles

Our OctaCoils are available in single direction and dual direction. The dual direction offers an increase of PEMF power due to its counter-rotational spirals. All of our OctaCoils are available in black, white, transparent, and chrome. The OctaCoils are either wrapped in champagne gold copper magnet wire or natural colored copper magnetic wire.

# Accessories

If you are looking to enhance your OctaCoil aesthetics, we also offer full customization for our customers. Choose from a wide array of colors, chrome and different colored copper magnet wire to create and personalize your very own OctaCoil. Please visit our custom corner for inspiration.