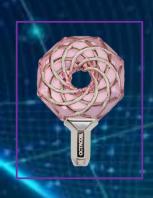

# OctaCoil Styles

Our OctaCoils are available in single direction and dual direction. The dual direction offers an increase of PEMF power due to its counter-rotational spirals. All of our OctaCoils are available in black, white, transparent, and chrome. The OctaCoils are either wrapped in champagne gold copper magnet wire or natural colored copper magnetic wire.

# Accessories

If you are looking to enhance your OctaCoil aesthetics, we also offer full customization for our customers. Choose from a wide array of colors, chrome and different colored copper magnet wire to create and personalize your very own OctaCoil. Please visit our custom corner for inspiration.