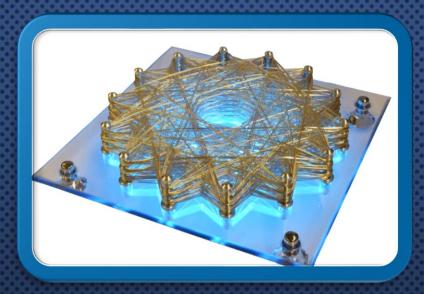

# **PULSAR**

Our *Pulsar PEMF machine* is an electromagnetic coil designed with the pattern of a 14-pointed star that can be used as a decorative attraction while providing the benefits of PEMF therapy at the same time. It comes mounted on an engraved acrylic sheet that utilizes an embedded LED system to accent the star's already mesmerizing geometry. The LED system provides full-spectrum RGB backlighting that can be programmed to produce any specific color or display various color patterns.

When powered by an appropriate amplifier, the Pulsar PEMF device can produce a magnetic field large enough to fill a small room and provide full-body PEMF therapy to anyone in it. With this ornate star adorning your space, you can take care of your guests' or clients' health while adding a stylish accent to your décor. This gorgeous piece of therapeutic art has it all. It is unquestionably one of most sought after pulsed electromagnetic field therapy devices for sale on the market today.