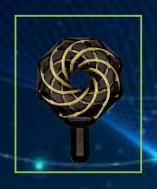

# OctaCoil Styles

Our OctaCoils are available in single direction and dual direction. The dual direction offers an increase of PEMF power due to its counter-rotational spirals. All of our OctaCoils are available in black, white, transparent, and chrome. The OctaCoils are either wrapped in champagne gold copper magnet wire or natural colored copper magnetic wire.

# Accessories

If you are looking to enhance your OctaCoil aesthetics, we also offer full customization for our customers. Choose from a wide array of colors, chrome and different colored copper magnet wire to create and personalize your very own OctaCoil. Please visit our custom corner for inspiration.