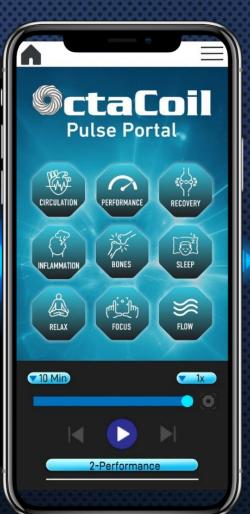

# How To Use

Our devices are designed to interface with standard audio hardware for ultimate versatility. The PEMF signals that power our coils are provided as HiFi audio files embedded within our OctaCoil App (Android and IOS).

## To generate health promoting PEMFs Follow these steps:

- 1. Plug in one of our OctaCoils to any mobile device (AUX audio connections)
- 2. Run the OctaCoil App on your mobile device and navigate to the Pulse Portal
- 3. Choose the PEMF signal suitable for your needs
- 4. Place the OctaCoil in the treatment location
- 5. Set the treatment duration
- 6. Press play
- 7. Start realizing the benefits of OctaCoil PEMF therapy