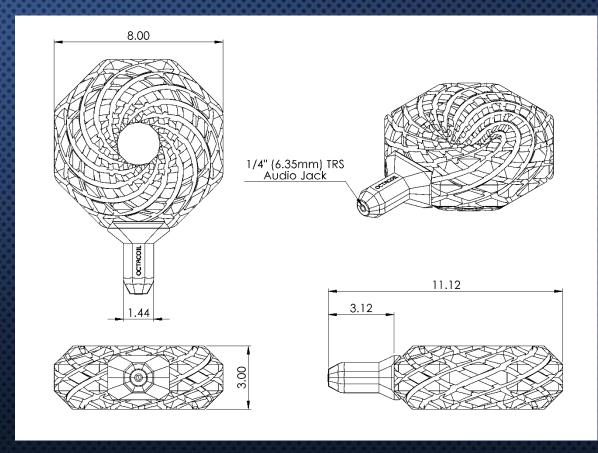

# OctaCoil Design

The OctaCoil is a magnetic field induction coil designed specifically to produce a low-level magnetic field of a magnitude with clinically proven therapeutic benefits when driven by a typical mobile device's aux audio jack. It utilizes twisted bundles of magnet wire in a vortex pattern embedded within an octagon-toroid, polymer core. This particular geometry works to amplify the magnetic field strength in the center of the structure. Due to its small size/weight and ability to be powered solely by a mobile device, it is optimized for use wherever you are, even while travelling.

- Mass: 250g
- Size: 3.25" OD/width, .75" ID, 1.25" thickness/height
- Peak Magnetic Field Strength: 1-2G (depending on your mobile device)
- Maximum therapeutic range: 3.5" from center of device (min 50mG)
- Connection type: 1/8" (3.5mm) aux audio jack

- Mass: 3kg
- Size: 8" OD/width, 2" ID, 3" thickness/height
- Peak Magnetic Field Strength: 40G (4mT)
- Maximum therapeutic range: 3' from center of device (min 50mG)
- Connection type: 1/4" (6.35mm) TRS audio jack