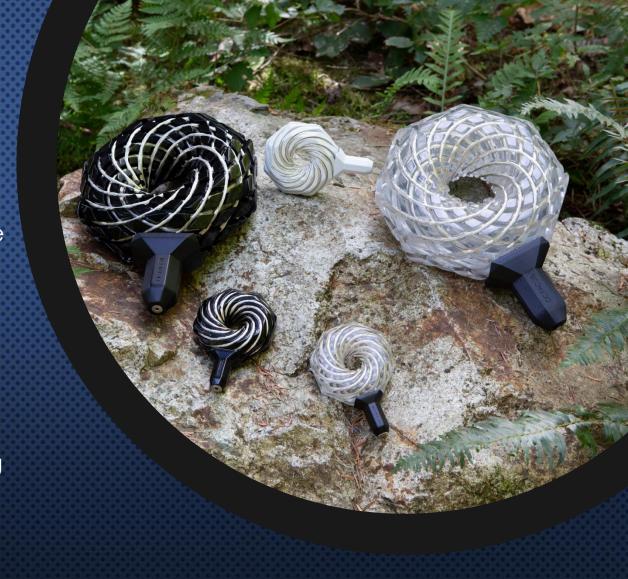

# OctaCoil Styles

Our OctaCoils are available in single direction and dual direction. The dual direction offers an increase of PEMF power due to its counter-rotational spirals. All of our OctaCoils are available in black, white, transparent, and chrome. The OctaCoils are either wrapped in champagne gold copper magnet wire or natural colored copper magnetic wire.

## □ OCP Styles

Our OCPs are available in several color combinations. Standard options for the core are black, white, transparent, and chrome. The coils can be composed of either silver or copper-colored magnet wire. Custom core and wire options are available for special requests.