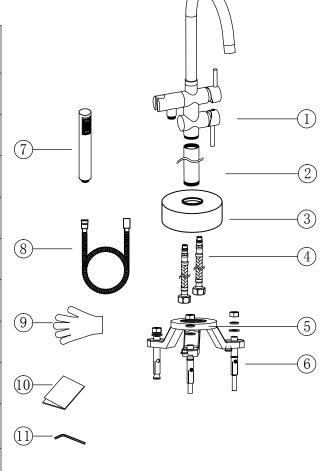

## Free Standing Faucet

1. Pls check the parts carefully according to the standard parts list after you picking out the products. Pls contact with the local distributor if any missing parts. see the drawings as below:

| No. | Name                 | Quantity |
|-----|----------------------|----------|
| 1   | body assembly        | 1        |
| 2   | straight tube        | 1        |
| 3   | escutcheon           | 1        |
| 4   | flexible hose        | 2        |
| 5   | triangle fixing part | 1        |
| 6   | expansion screw      | 3        |
| 7   | hand shower          | 1        |
| 8   | shower hose          | 1        |
| 9   | gloves               | 1        |
| 10  | instructions         | 1        |
| 11  | hexagon screw        | 1        |