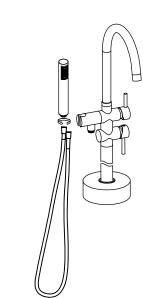

| No. | Name                 | Quantity |
|-----|----------------------|----------|
| 1   | body assembly        | 1        |
| 2   | straight tube        | 1        |
| 3   | escutcheon           | 1        |
| 4   | flexible hose        | 2        |
| 5   | triangle fixing part | 1        |
| 6   | expansion screw      | 3        |
| 7   | hand shower          | 1        |
| 8   | shower hose          | 1        |
| 9   | gloves               | 1        |
| 10  | instructions         | 1        |
| 11  | hexagon screw        | 1        |