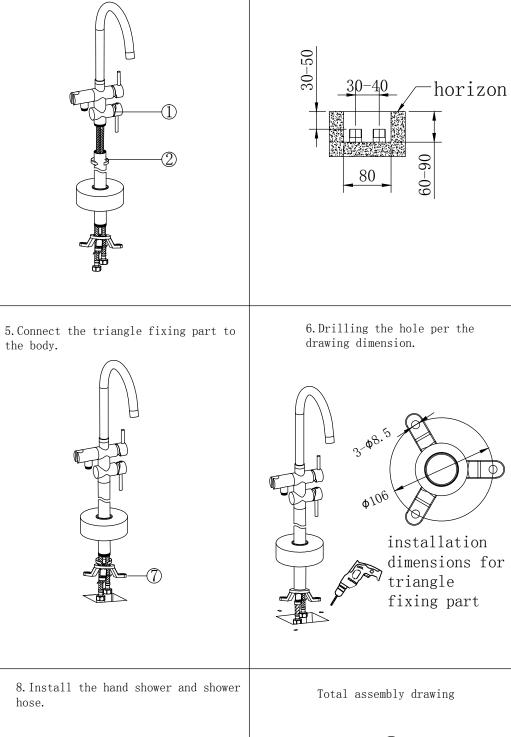

2. The height of your bath should match with the dimension of our free standing faucet.

3. Install the inlet pipe per the

following drawings.