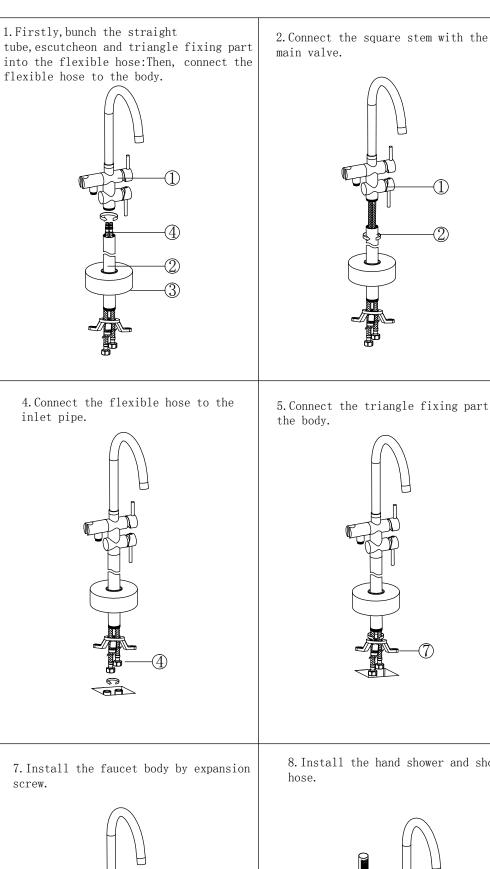

2. The height of your bath should match with the dimension of our free standing faucet.

3. Install the inlet pipe per the

following drawings.