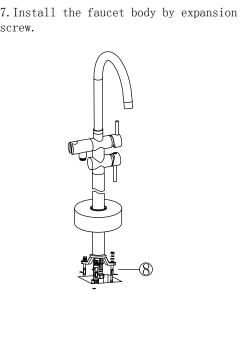

2. The height of your bath should match with the dimension of our free standing faucet.

3. Install the inlet pipe per the

following drawings.