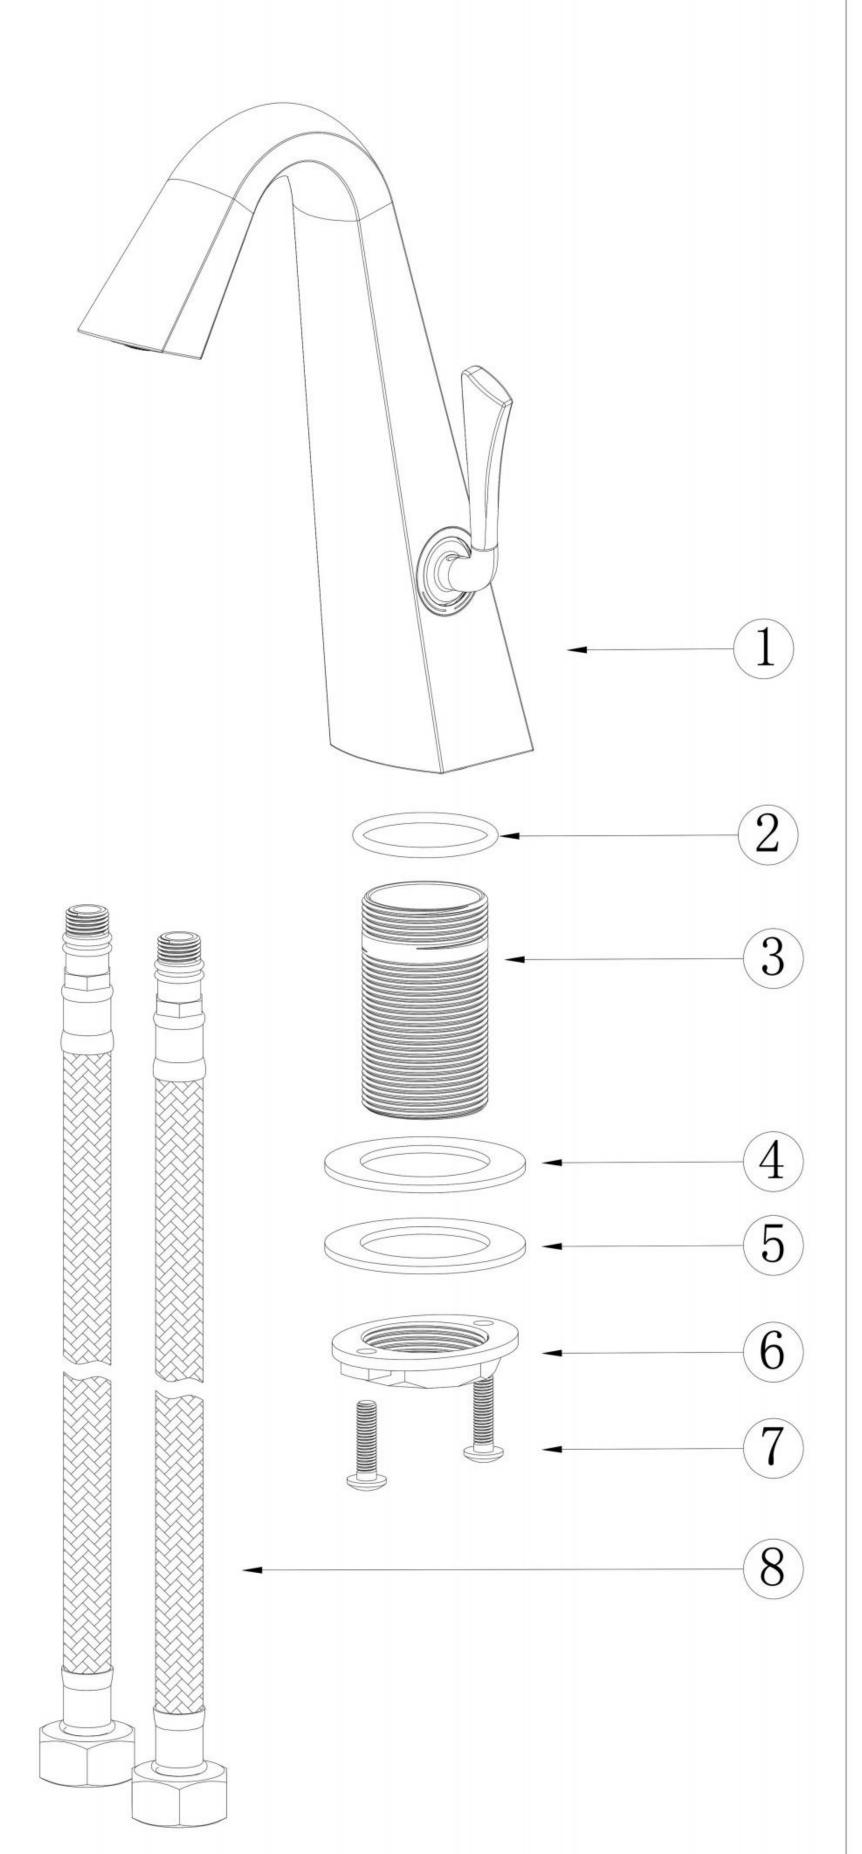

| NO. | Item              | Qty |
|-----|-------------------|-----|
| 1   | Main body         | 1   |
| 2   | 0-ring            | 1   |
| 3   | Tube              | 1   |
| 4   | Rubber Gasket     | 1   |
| 5   | Steel Gasket      | 1   |
| 6   | Fixing Nut        | 1   |
| 7   | Round head screws | 2   |
| 8   | Water inlet hose  | 2   |

## Check Accessories

Standard accessories list.

When you open the package of the product, please first count whether the physical object matches with the main body and accessories you purchased. If there is any discrepancy, please contact us or our distributor.