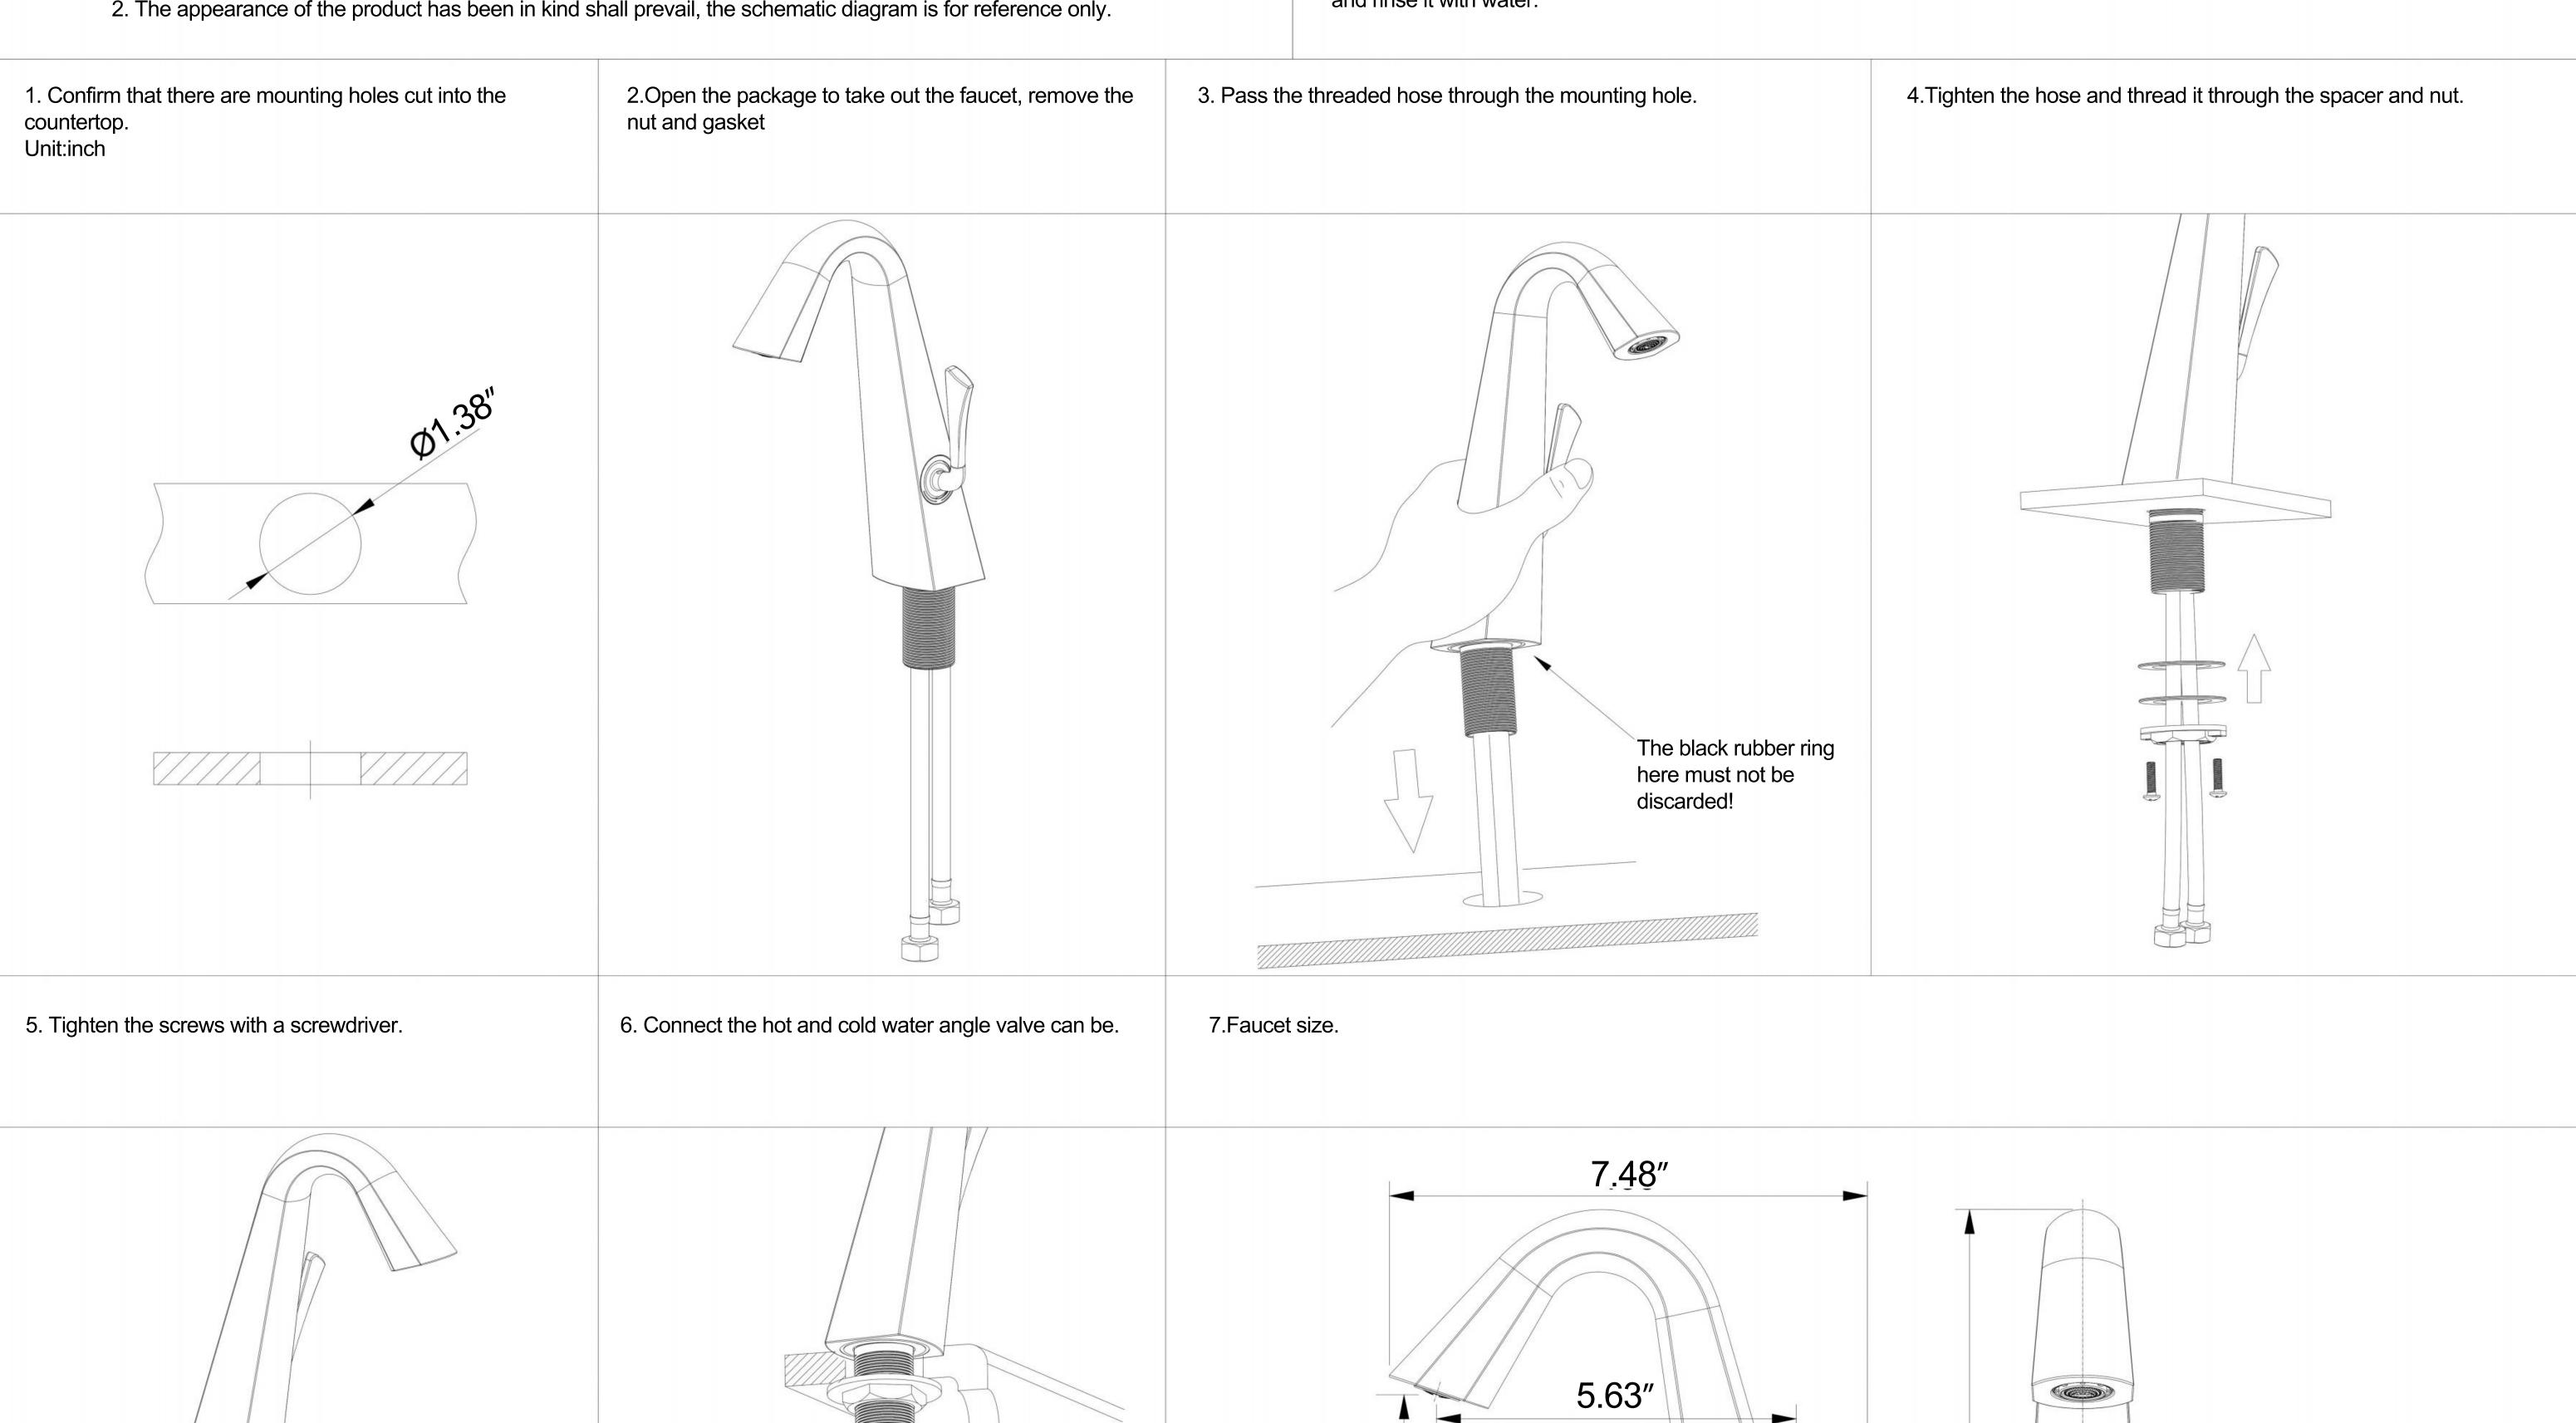

## BASIN MIXER INSTALLATION INSTRUCTIONS

This product has been tested and debugged by the factory to the best condition, please do not disassemble by yourself.

Before installing the faucet, please make sure to remove the debris and sludge in the water pipe, so as not to clog the faucet with debris, affecting the normal discharge of water.