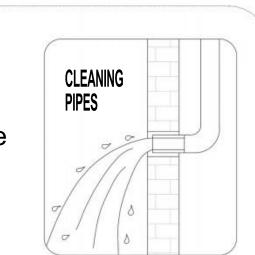

## BASIN MIXER INSTALLATION INSTRUCTIONS

This product has been tested and debugged by the factory to the best condition, please do not disassemble by yourself.

Before installing the faucet, please make sure to remove the debris and sludge in the water pipe, so as not to clog the faucet with debris, affecting the normal discharge of water.