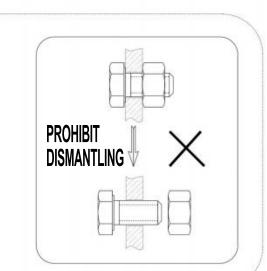

## BASIN MIXER INSTALLATION INSTRUCTIONS

This product has been tested and debugged by the factory to the best condition, please do not disassemble by yourself.

Before installing the faucet, please make sure to remove the debris and sludge in the water pipe, so as not to clog the faucet with debris, affecting the normal discharge of water.